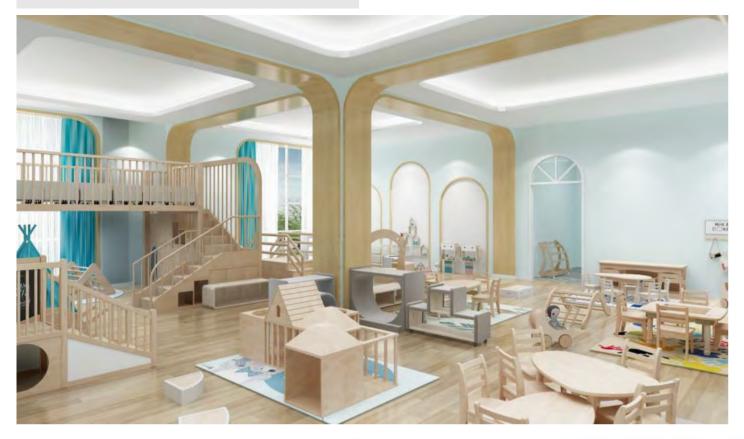

# TIVITY ROOM

In the activity room, the kids' sensory integration can be trained through their proprioception and tactile stimulating games. The activity promote the normal functioning of their visual, auditory, tactile and other function, improve children's academic performance, sport coordination and language function, open a new window for children's learning and improve the ability of learning. They could enjoy themselves in the area, at the same time, learn more skills when they communicate with others.

## **ACTIVITY ROOM** 我们用心为世界儿童打造安全有趣的活动环境