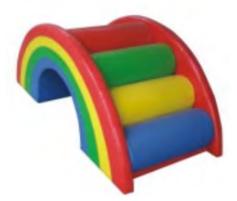

Name: Rainbow Tunnel No.: MQ-133B Size: 180\*60cm

Name: Four Direction Tunnel No.: MQ-133C Size: 48\*72cm

Name: Bowling No.: MQ-133D Size: H: 20cm, 2 balls, 6bottles

Name: Team Shoes No.: MQ-133E Size: 4pairs in 1 set