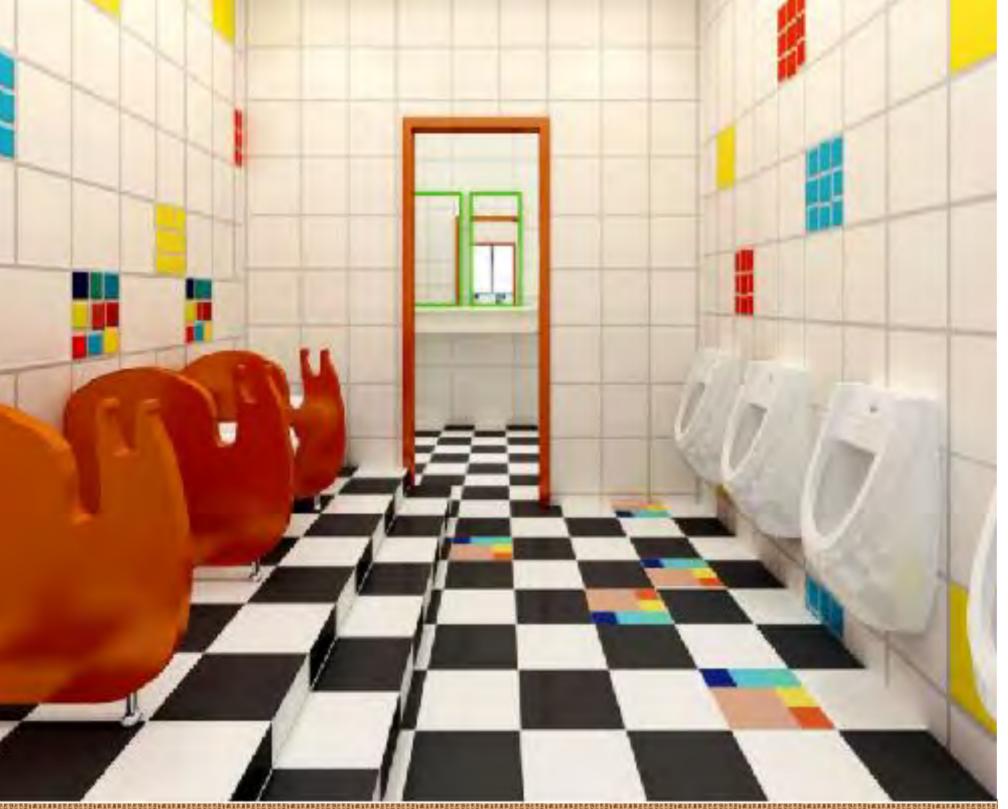

## **KIDS WASHROOM** 我们用心为世界儿童打造有教育意义的社交体验

KIDS WASH ROOM

We have various choices, different styles of kids toilet, basin, mirror and other supporting facilities and the partition. Children aged 3-6 years old have weak gender awareness and can set up toilets for men and women. However, it should use reasonable space for reasonable partitioning. There should be partitions between men and women by 80-90cm partition walls to protect children's privacy, and gradually cultivate children's gender awareness.

#### Washing Room

Name: Bus Toilet Partition No.: MQ-221A Size: 122\*83cm

Name: Helicopter Toilet Partition No.: MQ-221C Size: 73.6\*83cm

Name: Duck Toilet Partition No.: MQ-221D Size: 62\*83cm

Name: Toilet Wooden Partition No.: MQ-221E Size: 60\*60/60\*70/60\*80cm