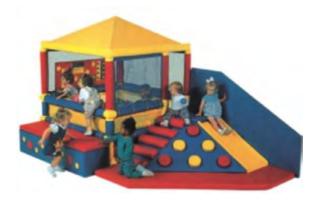

### **Activity Room**

Name: Jungle Theme Indoor Playground No.: MQ-108A Size: 500x300x280cm

15 IL ILA

Name: Jungle Theme Indoor Playground No.: MQ-108B Size: 580x390x270cm

Safety during playtime is of utmost importance for little kids. Soft play creates the safest indoor play area. The durable, high-quality leatherette makes it possible for kids to jump, hop and balance to their heart's content without worrying at all. Apart from being fun, soft play is also beneficial for a child's fitness.