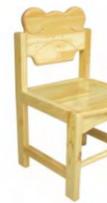

Name: Table For Six No.: MQ-047B Size: 110\*60\*50cm

Name: Square Table No.: MQ-047D Size: 60\*60\*50cm

Name: Wooden Chair A No.: MQ-048A Size: Height 48/53/56cm

Name: Wooden Chair D No.: MQ-048D Size: Seat Height: 27cm