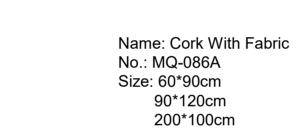

### **Teaching Aid**

Name: White Board No.: MQ-086B Size: 45\*60cm 60\*90cm 90\*120cm 90\*150cm