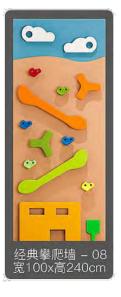

Name: Climbing Wall No.: MQ-103B Size: can be customized

-

经典攀爬墙 – 04 宽100x高240cm