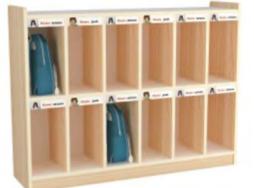

#### **NATURE GARDEN SERIES**

Name: Bag Cabinet No.: MQ-018C Size: 120\*30\*90cm

Name: Cow Book Cabinet No.: MQ-018E Size: 60\*75\*60cm

Name: Deer Shoes Bench No.: MQ-018G Size: A: 88\*30\*112cm B: 60\*60\*35cm C: 80\*30\*35cm