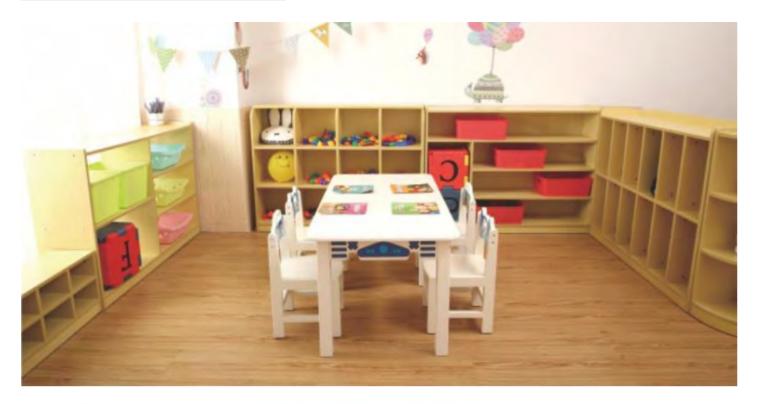

# INDOOR CLASSROOM

**COMPLETE** Several Series, Fitting the Classroom

**INNOVATIVE** Educational Design, Creative for kids

**QUALIFIED** International Standard, Safety & Comfortable

•••

| • | Classroom | Furniture | Series | ••••• | 007 |
|---|-----------|-----------|--------|-------|-----|
|   |           |           |        |       |     |

#### CLASSROOM **FURNITURE SERIES**

-Nature Garden Series / 008 -Snow White Series / 019 -Rainbow Angel Series / 027 -Toddlers Series / 033

> COMPLETE CLASSROOM FOR EARLY YEARS START

<sup>D</sup> Name: Play Kitchen No.: MQ-009A Size: A: 85\*34\*82cm, B: 40\*32\*50cm C: 40\*32\*50cm, D: 40\*32\*80cm