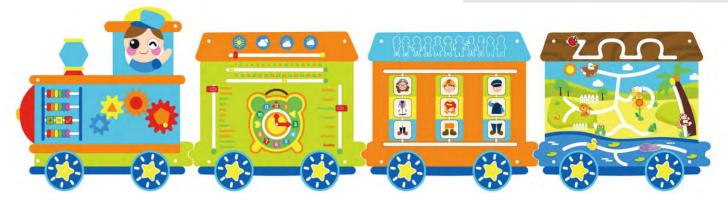

Name: Train Busy Board Set No.: MQ-250A Size: 180\*40cm

Name: Nine Planets No.: MQ-250B Size: 70\*46cm

Name: City Traffic No.: MQ-250C Size: 70\*46cm