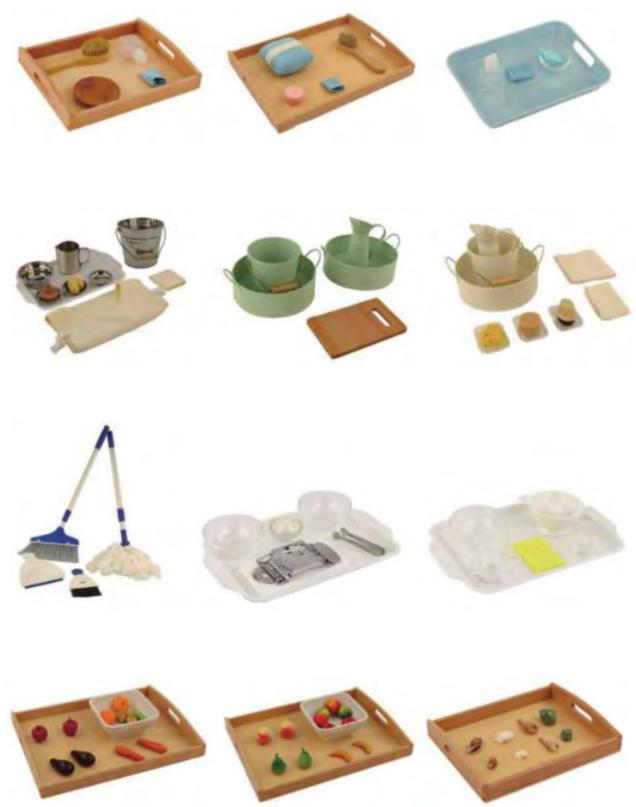

### Stil Looiloon 9

No.: MQ-237A

X

| Montessori<br>Materials |              |
|-------------------------|--------------|
| Seavorial               | No.: MQ-239A |
| <image/>                | <image/>     |