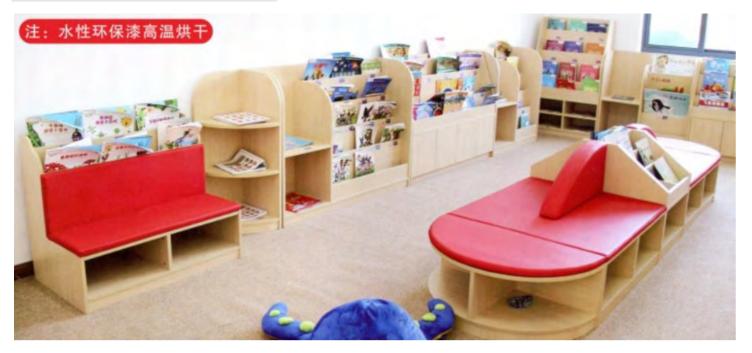

Name: Reading Bench A No.: MQ-137A Size: 200\*120\*60cm

Name: Reading Bench C No.: MQ-137B Size: 120\*80\*60cm

Name: Reading Bench B No.: MQ-137C Size: 300\*80\*60cm

Name: Reading Bench D No.: MQ-137D Size: 176\*96\*60cm

### **Kids Library**

Name: Reading Tent No.: MQ-140D Size: 130\*120\*120cm

Name: Single Sofa Bookshelf

Name: Library Table No.: MQ-140G Size: 100\*60\*63cm