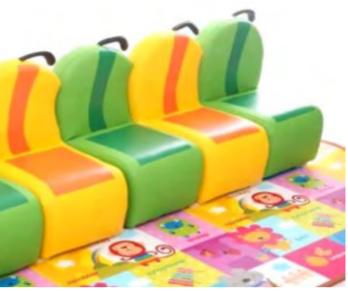

### Kids Sofa

Name: Learning Bench No.: MQ-069A Size: 140\*39\*49cm Name: Caterpillar Bench No.: MQ-070A Size: 160\*38\*60cm

Name: Dinosaur Bench No.: MQ-069B Size: 108\*40\*66cm

Name: Triceratops Bench No.: MQ-069C Size: 108\*40\*66cm Name: High-speed Rail Bench No.: MQ-070C Size: 193\*40\*52cm