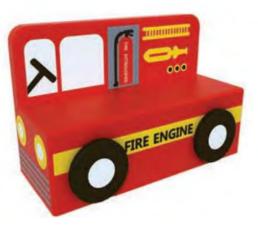

### **Kids Sofa**

Name: School Bus Bench No.: MQ-075A Size: 80\*40\*60cm

Name: Fire Truck Bench No.: MQ-075C Size: 180\*40\*68cm

Name: Watermelon Bean Bag No.: MQ-075E Size: 50\*50\*50cm

Name: Fire Truck Two-seat Sofa No.: MQ-075B Size: 80\*40\*60cm