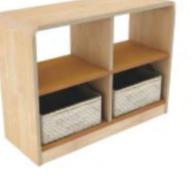

#### **Kids Cabinet**

No.: MQ-059A Size: 120\*30\*80cm

Name: 6-Compartment Shelf Name: 5-Compartment Shelf No.: MQ-059B Size: 120\*30\*80cm

Name: 2 levels Shelf No.: MQ-059D Size: 90\*30\*60cm

Name: Montessori Cabinet No.: MQ-059E Size: 120\*30\*90cm

Name: 3-Compartment Shelf No.: MQ-059C Size: 120\*30\*80cm

Name: 3-level Cabinet No.: MQ-059F Size: 120\*30\*90cm

Name: American Schoolbag Cabinet No.: MQ-060A Size: 120\*30\*90cm

Name: 18 Compartment School bag Cabinet No.: MQ-060B Size: 120\*30\*110cm