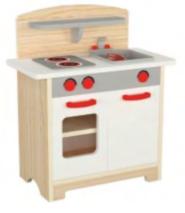

Name: Rainbow Series Play Kitchen B No.: MQ-032B Size: 155\*95\*90cm 1: 35\*32\*50cm (Washing Machine) 2: 60\*32\*90cm (Stove + Oven) 3: 60\*60\*50cm (Corner shelf) 4: 35\*32\*82cm (Refrigerator)

Name: Rainbow Series Play Kitchen A