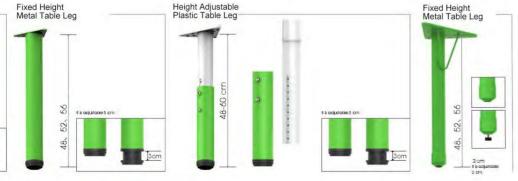

1

MICKEY&MINNE

For Six No.: MQ-039A Size: 120\*60\*50/55cm

For Six (Plastic Adjustable Feet) No.: MQ-039B Size: 120\*60\*48-60cm

Name: Plastic Rectangular Table Name: Plastic Rectangular Table Name: Plastic Rectangular Table For Six (Stainless Steel Adjustable Feet) No.: MQ-039C Size: 120\*60\*37-60cm

Name: Plastic Moon Table (Plastic adjustable feet) No.: MQ-040A Size: 155\*85\*48-60cm

Name: Plastic Moon Table No.: MQ-040B Size: 155\*85\*48/52/56cm

Name: Plastic Round Table For Four No.: MQ-040D Size: 075\*48/52/56cm

Name: Plastic Round Table For Six No.: MQ-040E Size: 090\*48/52/56cm

Name: Plastic Square Table For Four No.: MQ-039D Size: 60\*60\*48/52/56cm

Name: Plastic Square Table For Four (Stainless Steel Adjustable Feet) No.: MQ-039E Size: 60\*60\*37-60cm

Name: Plastic Square Table For Eight (Plastic Adjustable Feet) No.: MQ-039F Size: 88\*88\*48-60cm

Name: Toddler Table Chair Set A No.: MQ-040H Size: Table: 60\*60\*50cm Chair: 30\*30\*67cm

#### Kids Tables and Chair

Name: Plas0tic Moon Table (Stainless Steel Adjustable Feet) No.: MQ-040C Size: 155\*85\*37-60cm

Name: Plastic Round Table For Eight (Stainless Steel Adjustable Feet) No.: MQ-040F Size: Φ110\*37-60cm