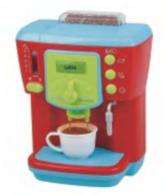

### **DRAMATIC PLAY** ROOM

Name: Play Kitchen No.: MQ-152C Size: 103\*38\*104cm

Size: 34.3\*15.9\*8.6cm

Name: Microwave Oven No.: MQ-152F Size: 24.4\*11.7\*16.5cm

Name: Coffee Machine No.: MQ-152I Size: 26\*16\*28cm