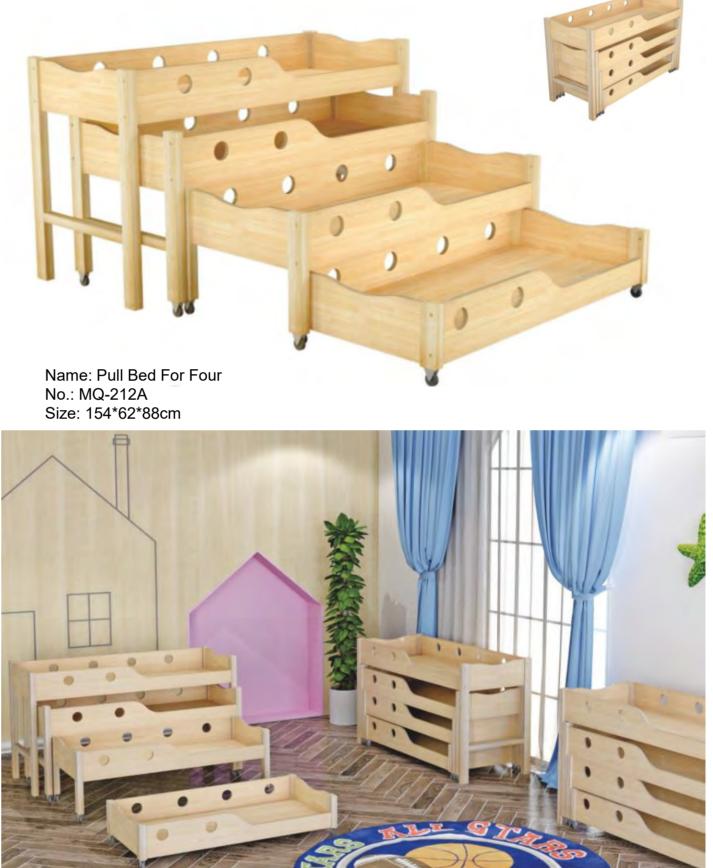

Name: Moon bunk bed No.: MQ-211D Size: 124\*60\*58cm

Name: Mathematics Themed Bed No.: MQ-001A Size: 126\*66\*58cm

Size: 154\*62\*88cm