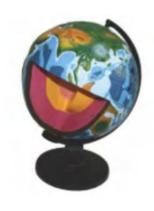

Name: Heart Model No.: MQ-193F

Name: Globe No.: MQ-194A Size: 21.2cm

Name: Earth Structure Model No.: MQ-194B

Name: Solar System Model No.: MQ-194D Size: 48\*30\*18cm

Name: Compass No.: MQ-194E Size: 14\*12\*6cm