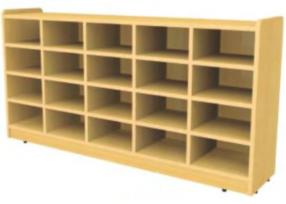

#### **Kids Cabinet**

No.: MQ-059A Size: 120\*30\*80cm

Name: 6-Compartment Shelf Name: 5-Compartment Shelf No.: MQ-059B Size: 120\*30\*80cm

Name: 2 levels Shelf No.: MQ-059D Size: 90\*30\*60cm

Name: Montessori Cabinet No.: MQ-059E Size: 120\*30\*90cm

Name: 3-Compartment Shelf No.: MQ-059C Size: 120\*30\*80cm

Name: 3-level Cabinet No.: MQ-059F Size: 120\*30\*90cm

Name: American Schoolbag Cabinet No.: MQ-060A Size: 120\*30\*90cm

Name: 18 Compartment School bag Cabinet No.: MQ-060B Size: 120\*30\*110cm