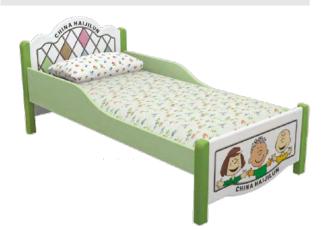

### **Sleeping Room**

Name: White European-style Bed No.: MQ-209A Size: 126\*60\*54cm

Name: White Car Bed No.: MQ-209B Size: 126\*62\*47cm