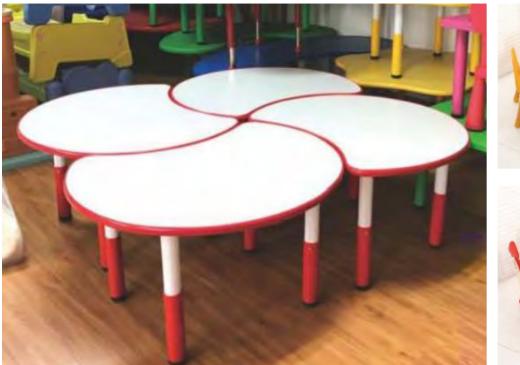

#### **Kids Tables and Chair**

Name: Trapezoid Table No.: MQ-044B Size: Diagonal 120\*60\*48/52/56cm

A A A

Name: Wooden Five-Petal Plum Table No.: MQ-046A Size: Diagonal 110\*48-60cm

Name: Wooden Plum Blocks Table No.: MQ-046B Size: Diagonal 100\*48/52/56cm