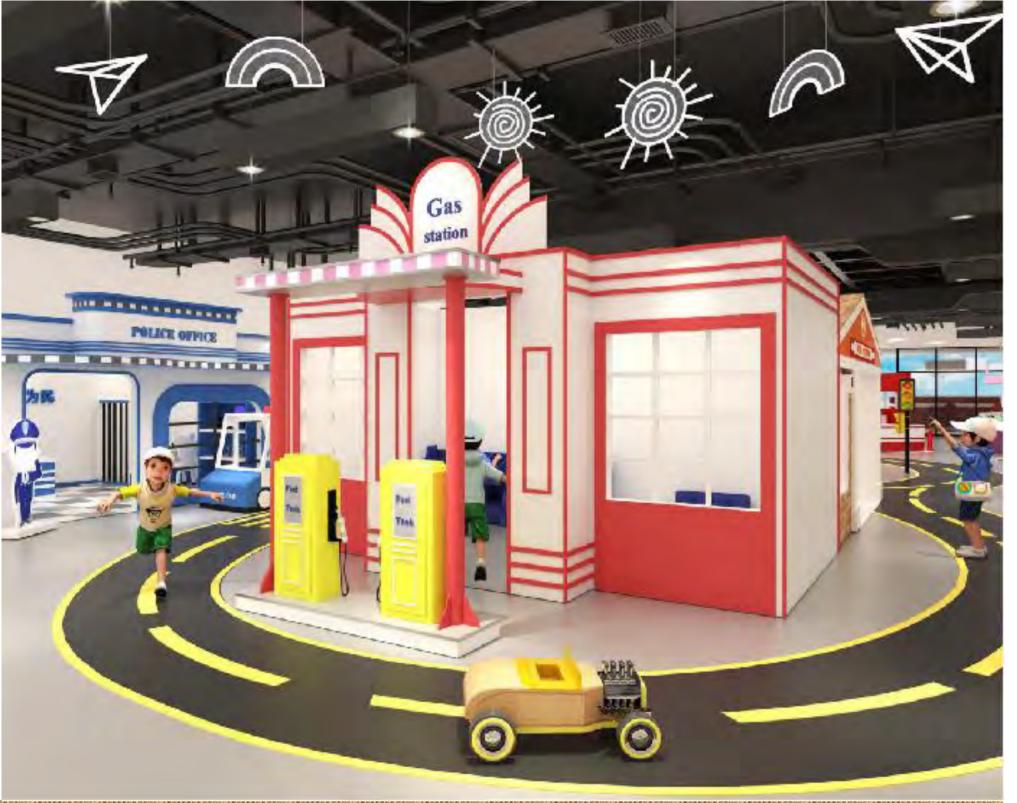

**DRAMATIC PLAY ROOM** 我们用心为世界儿童打造有教育意义的社交体验 RANAT **N** 

The role play for children in different ages have different characteristics and levels. They will creatively imitate and reproduce the scenes and things observed in daily life. Through the role play in the game, we can use imagination and creativity to reflect personal life experience and promote children's personality and social development.

Name: Fire Station No.: MQ-149A Size: 120\*120\*135cm

Name: Beauty Salon No.: MQ-149D Size: 120\*120\*135cm

Name: Supermarket No.: MQ-149B Size: 120\*120\*135cm

Name: My House No.: MQ-149E Size: 120\*120\*135cm