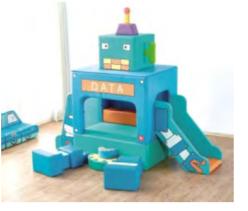

15A Size: 260\*60\*90cm



Name: Corner Climber A No.: MQ-115B Size: 120\*120\*50cm



Name: Bridge Climber No.: MQ-115C Size: 180\*60\*70cm





Name: Corner Climber B No.: MQ-115D Size: 150\*150\*40cm



Name: Parent-child Soft Play A No.: MQ-115E Size: 100\*100\*25cm



Name: Parent-child Soft Play B No.: MQ-115F Size: 180\*170\*45cm



Name: Round Climbing Combo No.: MQ-115G Size: 350\*350\*60cm



Name: Climbing Tunnel No.: MQ-115H Size: 250\*250\*150cm



Name: Children Soft Climber No.: MQ-115I Size: 104\*41.5\*41.5cm







### **Activity Room**

Name: Sensory Integration Combo A No.: MQ-116A Size: 180\*180\*50cm

Name: Baby Sport Combo No.: MQ-116B Size: 240\*240\*40cm

Name: Sensory Integration Combo B No.: MQ-116C Size: 280\*230\*90cm







No.: MQ-117B

Size: 270\*130\*125cm



Name: Fire Station Playground No.: MQ-117A Size: 270\*220\*160cm



Name: Pirate Ship Soft Playground Name: Dinosaur Lodge No.: MQ-117D No.: MQ-117E Size: 235\*200\*116cm



Name: School Bus Soft Playground Name: Robot Soft Playground

No.: MQ-117C

Size: 250\*180\*230cm

Size: 320\*170\*150cm



Name: Fire Truck Soft Playground No.: MQ-117F Size: 228\*178\*85cm



Name: Small Honeycomb Maze No.: MQ-118A Size: 230\*230\*158cm



Name: Mystery House Soft Playground No.: MQ-118C Size: 350\*200\*160cm







Name: Crayon Ball Pool No.: MQ-117G Size: 270\*250\*120cm

Moetry

117



Name: Castle Soft Playground No.: MQ-117H Size: 252\*158\*120cm



Name: Farm Soft Playground No.: MQ-117I Size: 270\*150\*134cm



Name: Soft Gym Group B No.: MQ-118E Size: 400\*350\*60cm





### **Activity Room