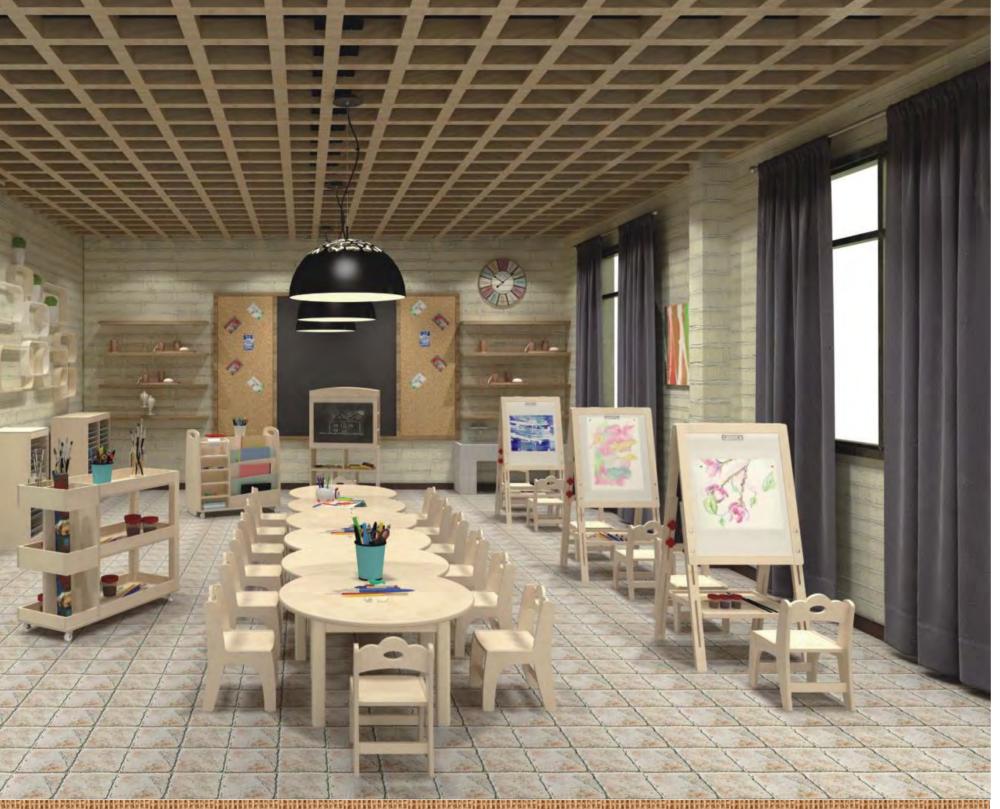

# TIVITY ROOM

In the activity room, the kids' sensory integration can be trained through their proprioception and tactile stimulating games. The activity promote the normal functioning of their visual, auditory, tactile and other function, improve children's academic performance, sport coordination and language function, open a new window for children's learning and improve the ability of learning. They could enjoy themselves in the area, at the same time, learn more skills when they communicate with others.

## **ACTIVITY ROOM** 我们用心为世界儿童打造安全有趣的活动环境