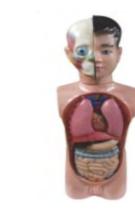

Name: Bone Model No.: MQ-193A

Name: Tooth Model No.: MQ-193D

Name: Muscle Model No.: MQ-193B

Name: Ear Model No.: MQ-193E

Name: Eye Model No.: MQ-193G

Name: Nose Model No.: MQ-193H

Name: Skull Anatomical Model No.: MQ-193C

Name: Body Model No.: MQ-1931

Name: Collision Ball No.: MQ-194G

Name: Microscope No.: MQ-194H