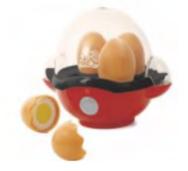

Name: Juicer No.: MQ-153B Size: 22\*9\*24cm

Name: Oven No.: MQ-153D Size: 19.1\*22.9\*12.1cm

Name: Dressing Table

No.: MQ-154A

Name: Cosmetic Bag No.: MQ-154B Size: 20.5\*8\*19.5cm

Name: Fruit Salad No.: MQ-153E Size: 20\*10\*26cm