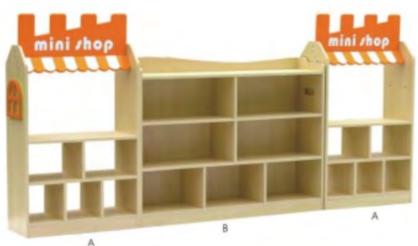

#### **Kids Cabinet**

Name: World Tour Theme Cabinet No.: MQ-056A Size: Total Length 370cm

Name: Green Shopping Center Cabinet No.: MQ-057B Size: Length 370cm

Name: Orange Mini Shop Cabine No.: MQ-057C Size: Length 250cm