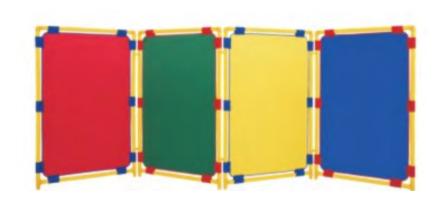

### **Sleeping Room**

Name: Rectangular Independent Partition No.: MQ-205A Size: 80\*125cm

Name: Transparent Independent Partition No.: MQ-205B Size: A: 80\*85cm, B: 80\*125cm

Name: Rectangular independent Curtain No.: MQ-205D Size: 80\*125cm