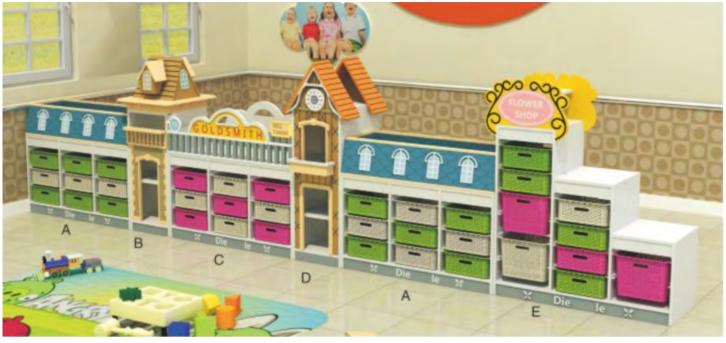

#### **NATURE GARDEN** SERIES

Name: Storage Cabinet No.: MQ-010B Size: 63\*30\*60cm

Name: Makeup Mirror No.: MQ-010D Size: 50\*30\*100cm

Name: Castle Gate No.: MQ-010F Size: 85\*20\*155cm

Name: Spaceship Theme Cabinet Comb No.: MQ-011A Size: A: 40\*30\*125cm B: 93\*30\*86cm C: 93\*30\*60cm D: 60\*30\*135cm

Name: Corner Cabinet No.: MQ-012A Size: 60\*60\*60cm

Name: Castle Gate No.: MQ-012C Size: 85\*20\*155cm

Name: Step Shelf No.: MQ-012E Size: 40\*30\*40cm 40\*30\*72cm 40\*30\*103cm

#### NATURE GARDEN SERIES

Name: Cabinet with Drawing board No.: MQ-012B Size: 93\*30\*120cm

Name: Multipurpose Cabinet No.: MQ-012D Size: 120\*30\*60cm

Name: 5-Compartment Storage Cabinet No.: MQ-012F Size: 93\*30\*60cm