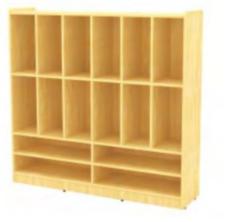

#### **Kids Cabinet**

No.: MQ-059A Size: 120\*30\*80cm

Name: 6-Compartment Shelf Name: 5-Compartment Shelf No.: MQ-059B Size: 120\*30\*80cm

Name: 2 levels Shelf No.: MQ-059D Size: 90\*30\*60cm

Name: Montessori Cabinet No.: MQ-059E Size: 120\*30\*90cm

Name: 3-Compartment Shelf No.: MQ-059C Size: 120\*30\*80cm

Name: 3-level Cabinet No.: MQ-059F Size: 120\*30\*90cm

Name: American Schoolbag Cabinet No.: MQ-060A Size: 120\*30\*90cm

Name: 18 Compartment School bag Cabinet No.: MQ-060B Size: 120\*30\*110cm