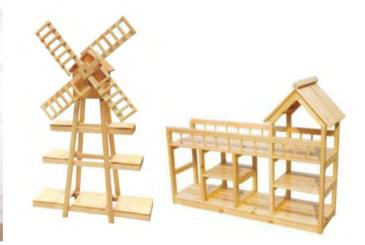

Name: Plant Shelf A No.: MQ-094A Size: 60\*30\*120cm

Name: Plant Shelf B No.: MQ-094B Size: 80\*30\*120cm

### **Teaching Environment**

Name: Windmill Plant Shelf Name: Plant Shelf No.: MQ-094C Size: 100\*35\*150cm

No.: MQ-094D Size: 120\*30\*100cm

No.: MQ-096A Size: 100\*100\*2cm Color: Wood Grain

Name: Letter Puzzle Mat No.: MQ-095A Size: 30\*30\*1cm Color: Mix Color