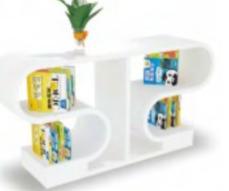

Name: Beetle Bookshelf No.: MQ-018D Size: 60\*75\*60cm

Name: Books Stand No.: MQ-018F Size: 100\*30\*85cm