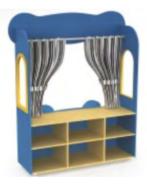

Name: Tour Bus Drama Center No.: MQ-157B Size: 120\*40\*140cm

Name: Puppet Game House No.: MQ-157C Size: 120\*46\*140cm

Name: Animal Hat No.: MQ-158A Size: 20 pcs in 1 set

Name: Animal Hand Puppet No.: MQ-158C Size: 10 pcs in one set