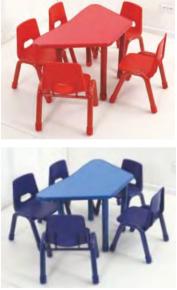

#### **Kids Tables and Chair**

Name: Trapezoid Table No.: MQ-044B Size: Diagonal 120\*60\*48/52/56cm

A A A

Name: Wooden Five-Petal Plum Table No.: MQ-046A Size: Diagonal 110\*48-60cm

Name: Wooden Plum Blocks Table No.: MQ-046B Size: Diagonal 100\*48/52/56cm