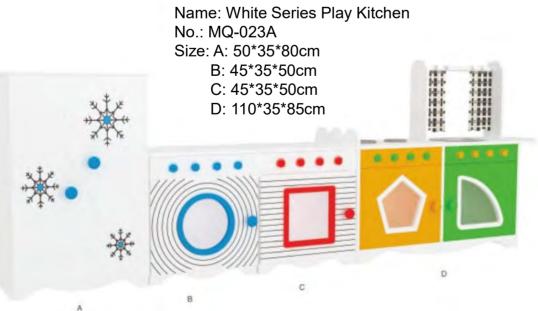

#### **SNOW WHITE SERIES**

Name: Computer Table No.: MQ-024A Size: 120\*40\*90cm

Name: White Book Stand No.: MQ-024C Size: 100\*30\*100cm

Name: TV Cabinet No.: MQ-024E Size: 150\*40\*60cm

Name: Flower Stand No.: MQ-024B Size: A: 36\*28\*80cm B: 36\*28\*62cm C: 36\*28\*44cm