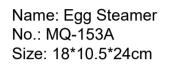

Name: Juicer No.: MQ-153B Size: 22\*9\*24cm

Name: Oven No.: MQ-153D Size: 19.1\*22.9\*12.1cm

Name: Dressing Table

No.: MQ-154A

Name: Cosmetic Bag No.: MQ-154B Size: 20.5\*8\*19.5cm

Name: Fruit Salad No.: MQ-153E Size: 20\*10\*26cm