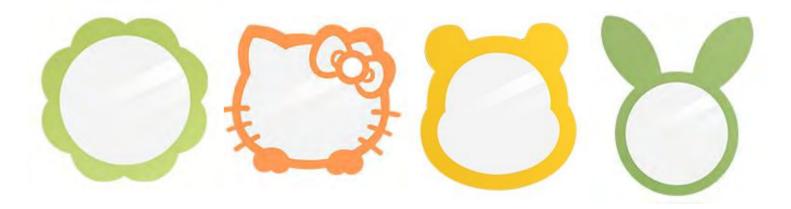

Name: Flower Mirror No.: MQ-222A Size: 40\*40cm

Name: Hello Kitty Mirror Name: Bear Mirror No.: MQ-222B Size: 41\*34cm

#### Washing Room

No.: MQ-222C Size: 40\*40cm

Name: Rabbit Mirror No.: MQ-222D Size: 40\*47cm

222