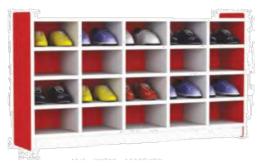

#### **Kids Cabinet**

Name: Shoes and Schoolbag Lockers No.: MQ-062B Size: 120\*35\*120cm

Name: Schoolbag Cabinet No.: MQ-062D Size: 120\*30\*120cm

Name: 12-Compartment Shoes Cabinet No.: MQ-062F Size: 120\*22\*31cm