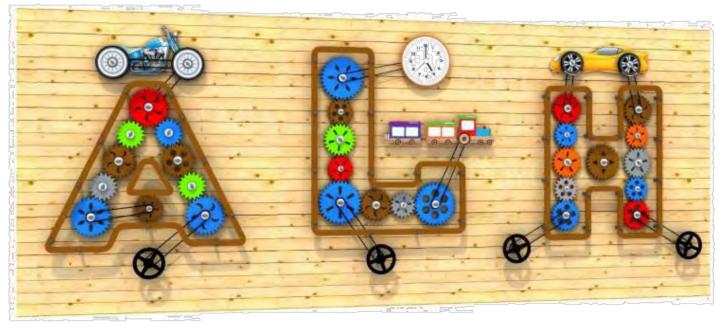

### Science Room

Name: Space Ball Wall Game A No.: MQ-190A Size: 240\*240cm

Name: Gear Physics Wall Game No.: MQ-190B Size: 360\*280cm

Name: Car Science No.: MQ-191A Size: 26\*19\*6.5cm

Name: Magnetic Science No.: MQ-191B Size: 32\*24\*7cm