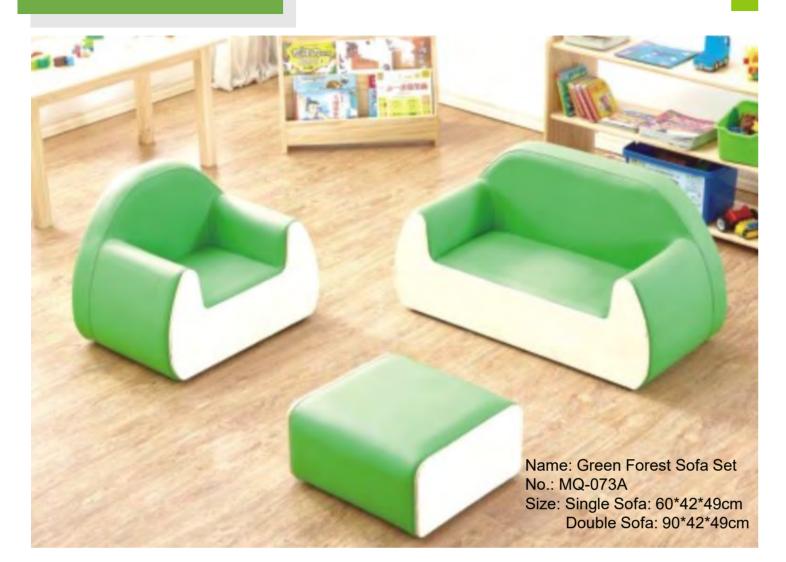

### **Kids Sofa**

Name: Flower Stool No.: MQ-072B Size: 31\*31\*H25cm

Name: Colorful Leisure Sofa No.: MQ-073B Size: Sofa size: 60\*40\*60cm Tea Table size: dia: 40cm

Name: Farm Sofa Set No.: MQ-073C Size: Single Sofa: 51\*48\*46cm Double Sofa: 88\*47\*52cm