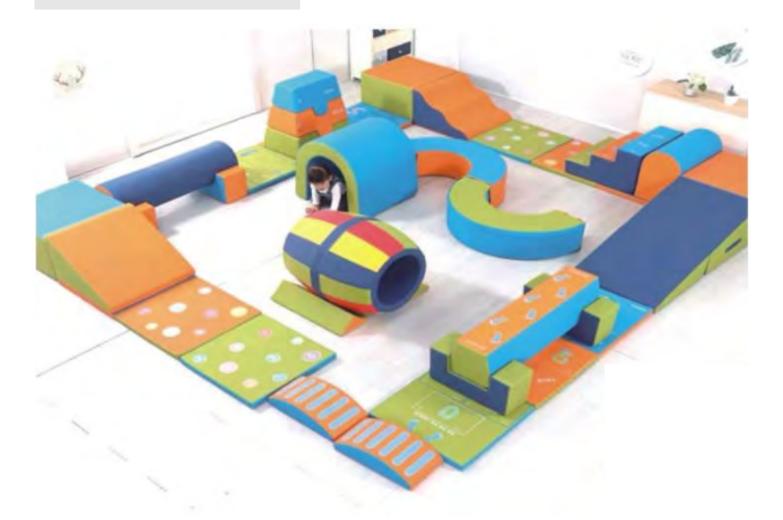

### **Activity Room**

Name: Jungle Theme Indoor Playground No.: MQ-108A Size: 500x300x280cm

15 IL ILA

Name: Jungle Theme Indoor Playground No.: MQ-108B Size: 580x390x270cm

Safety during playtime is of utmost importance for little kids. Soft play creates the safest indoor play area. The durable, high-quality leatherette makes it possible for kids to jump, hop and balance to their heart's content without worrying at all. Apart from being fun, soft play is also beneficial for a child's fitness.