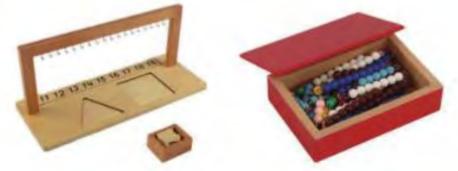

### Stil Looiloon 9

No.: MQ-237A

X

| Montessori<br>Materials |              |
|-------------------------|--------------|
| Seavorial               | No.: MQ-239A |
| <image/>                | <image/>     |