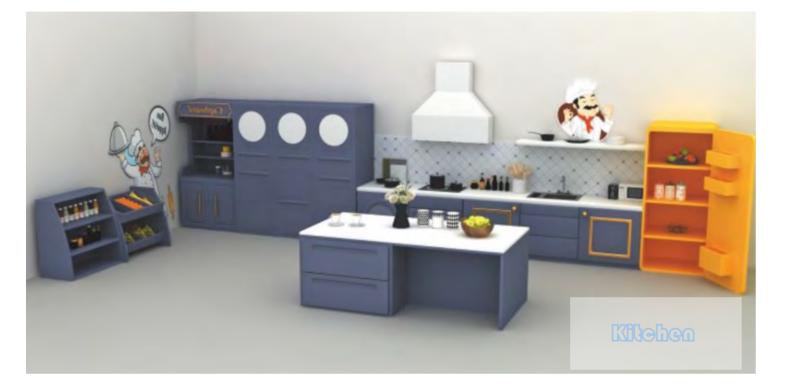

Name: Happy Bank No.: MQ-149C Size: 120\*120\*135cm

Name: Post Office No.: MQ-149F Size: 120\*120\*135cm

Name: Kitchen No.: MQ-150A Size: 120\*120\*135cm

Name: Hospital No.: MQ-150B Size: 120\*120\*135cm