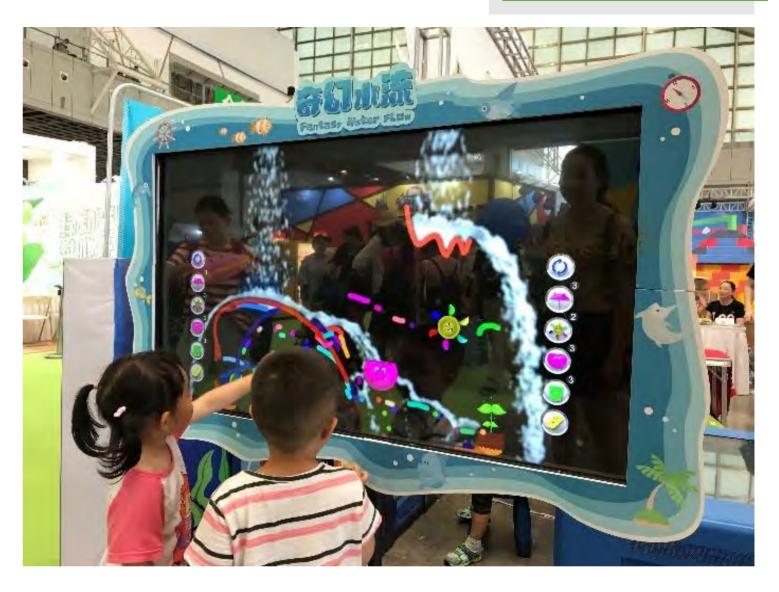

### **Interactive Wall**

Interactive Wall is a scene-based multimedia interactive product. Children interact with the theme on the wall through throwing to form a dynamic animation effect. Multiple themes and interesting interaction methods stimulate children's curiosity and interest in sports. At the same time, develop the body's coordination ability.

It is a scene-based multimedia interactive product. Toddlers will be placed in a specific situation, turning the real space into a fun-filled virtual interactive environment. Toddlers interact with the ground through sports such as kicking, walking, running, and jumping., To stimulate children's interest and curiosity, let children explore, learn and exercise in the game, learning and entertaining.