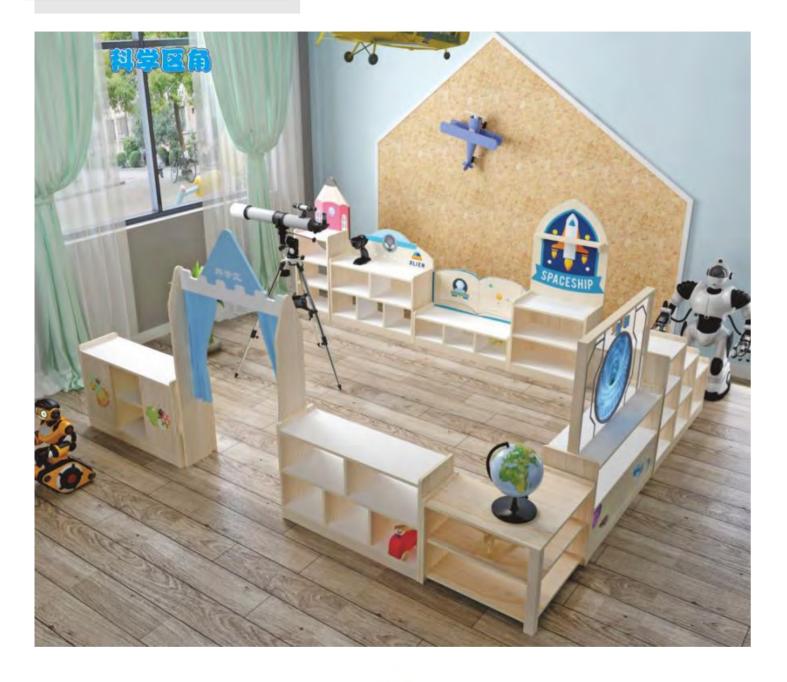

# ROOM

Childhood is a time period full of intense curiosity. Children have an immense desire to find out about their world and how it works. From the very youngest age they are observing and experimenting with their surroundings, whatever the aspects - colour and light, reason and result.natural materials and living things. Interesting and engaging science materials inspire questions that lead to meaningful learning.

With the integration of interactive projections, traditional classrooms are upgraded, and smart classrooms are built to realize the natural interaction between people and the environment, promote children's personalized learning, understand scientific knowledge, and cultivate logical thinking skills .