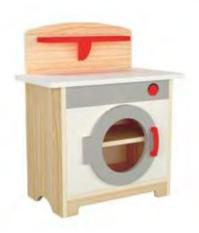

Name: Cooktop No.: MQ-151C Size: 55\*35\*70cm

Name: Washing Machine No.: MQ-151D Size: 55\*35\*70cm

Name: Play Tent No.: MQ-151E Size: 110\*110\*150cm

Name: Wooden Play Kitchen No.: MQ-151F Size: 40\*40\*59cm\*4pcs 40\*40\*90cm\*1pcs 60\*40\*90cm\*1pcs