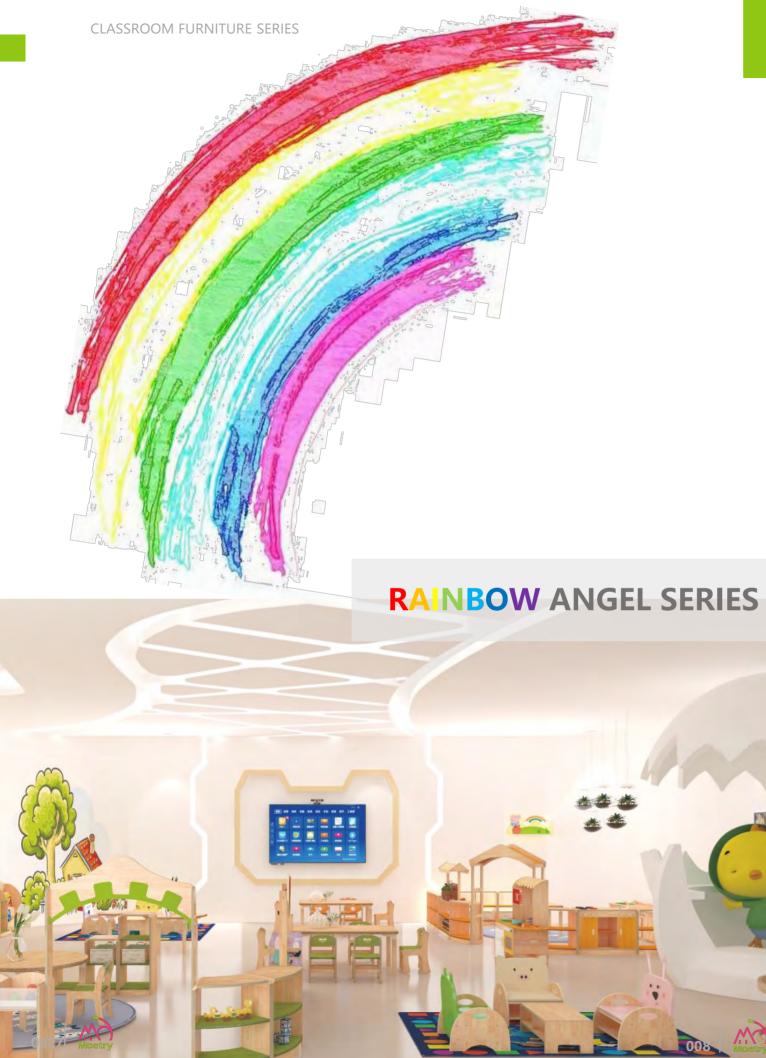

#### **RAINBOW ANGEL SERIES**

CLASSROOM FURNITURE SERIES

Name: 6-Compartments Cabinet No.: MQ-029A Size: 100\*30\*60cm

Name: 5-Compartments Cabinet No.: MQ-029B Size: 100\*30\*60cm

Name: 4-Compartments Cabinet No.: MQ-029C Size: 100\*30\*60cm