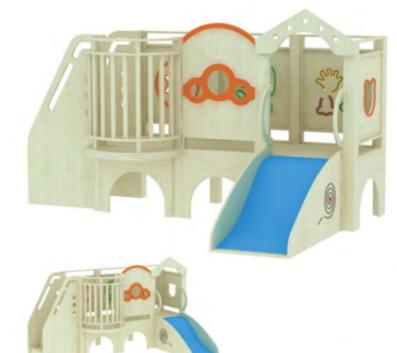

### Play Loft

Name: Wooden Play Loft No.: MQ-079A Size: 505\*250\*215cm

Name: Wooden Play Loft No.: MQ-079B Size: 255\*165\*240cm

Name: Wooden Play Loft No.: MQ-080B Size: 320\*160\*170cm

tapp!

Play Loft

Name: Wooden Play Loft No.: MQ-080A Size: 325\*210\*185cm