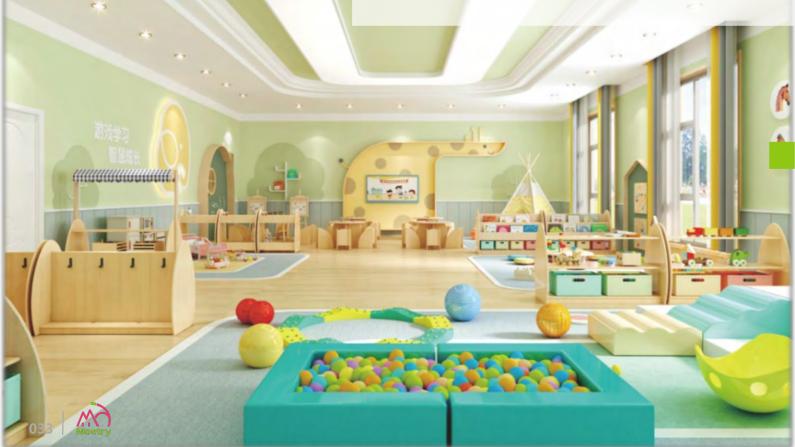

# TIVITY ROOM

In the activity room, the kids' sensory integration can be trained through their proprioception and tactile stimulating games. The activity promote the normal functioning of their visual, auditory, tactile and other function, improve children's academic performance, sport coordination and language function, open a new window for children's learning and improve the ability of learning. They could enjoy themselves in the area, at the same time, learn more skills when they communicate with others.

## **ACTIVITY ROOM** 我们用心为世界儿童打造安全有趣的活动环境