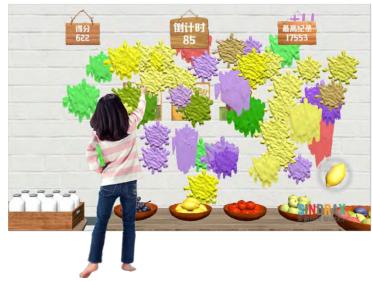

177 | Moetry

The systematic content combines games and education to fully stimulate children's creative thinking and release their hands-on ability and creative nature!

Wall Lab is a gamified interactive education product based on multi-touch technology. The product takes the low-structure education concept as the core, digitizes traditional wall games, and supports children to create freely through established props or hand-painted graffiti. The graphic structure guides elements such as water flow and marbles to form an interactive effect, allowing children to improve their hands-on ability, inquiry and creativity during exploration.