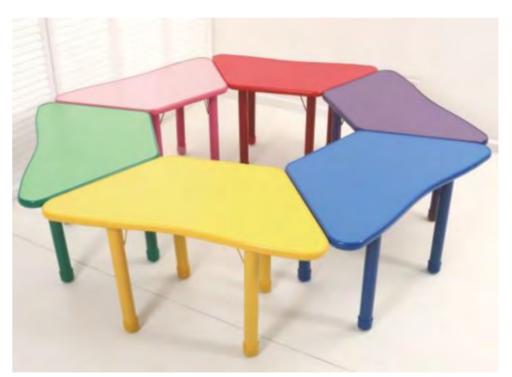

#### **Kids Tables and Chair**

Name: Trapezoid Table No.: MQ-044B Size: Diagonal 120\*60\*48/52/56cm

A A A

Name: Wooden Five-Petal Plum Table No.: MQ-046A Size: Diagonal 110\*48-60cm

Name: Wooden Plum Blocks Table No.: MQ-046B Size: Diagonal 100\*48/52/56cm