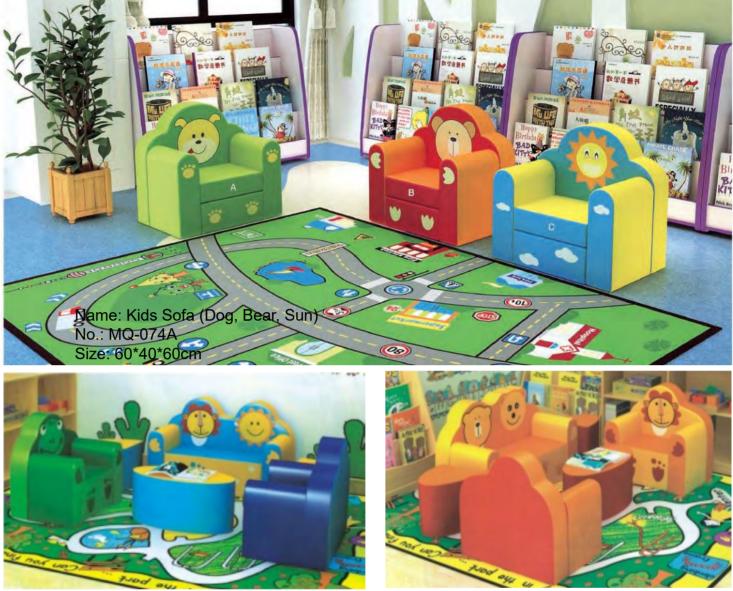

Name: Animal Party Sofa Set A No.: MQ-074B Size: Single Sofa: 60\*40\*60cm, Double Sofa: 90\*40\*60cm

No.: MQ-074D

Size: 60\*40\*60cm

Name: Bear Sofa No.: MQ-074E Size: 60\*40\*60cm

Sofa No.: MQ-074F Size: 90\*40\*60cm

### **Kids Sof**a

Name: Animal Party Sofa Set B No.: MQ-074C Size: Single Sofa: 60\*40\*60cm, Double Sofa: 90\*40\*60cm

Name: Koala Two-seater

Name: Whale Two-seater Sofa No.: MQ-074G Size: 90\*40\*60cm