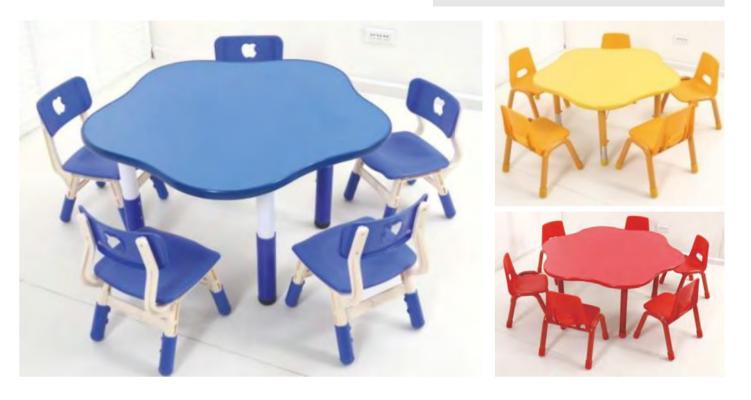

Name: Plastic Moon Table (Plastic adjustable feet) No.: MQ-040A Size: 155\*85\*48-60cm

Name: Plastic Moon Table No.: MQ-040B Size: 155\*85\*48/52/56cm

Name: Plastic Round Table For Four No.: MQ-040D Size: 075\*48/52/56cm