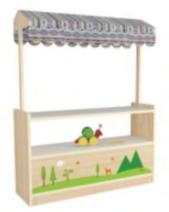

Name: Orchard Series Cabinet No.: MQ-013A Size: A: 40\*30\*125cm B: 93\*30\*80cm C: 93\*30\*60cm D: 60\*30\*135cm

Name: 5-Compartment Storage No.: MQ-014A Size: 93\*30\*60cm

Name: Shelf No.: MQ-014C Size: 93\*30\*80cm