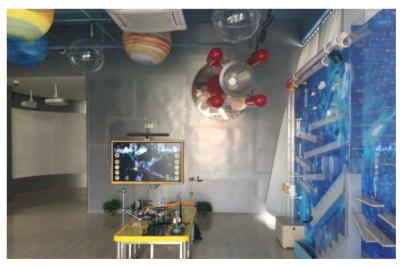

# ROOM

Childhood is a time period full of intense curiosity. Children have an immense desire to find out about their world and how it works. From the very youngest age they are observing and experimenting with their surroundings, whatever the aspects - colour and light, reason and result.natural materials and living things. Interesting and engaging science materials inspire questions that lead to meaningful learning.

With the integration of interactive projections, traditional classrooms are upgraded, and smart classrooms are built to realize the natural interaction between people and the environment, promote children's personalized learning, understand scientific knowledge, and cultivate logical thinking skills .

### Science Room