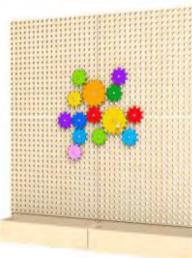

### Science Room

Name: Tube Wall Game B No.: MQ-188B Size: 360\*240cm

Name: Gear Physics Wall Game A No.: MQ-189A Size: 360\*240cm

Name: Gear Physics Wall Game B No.: MQ-189B Size: 480\*240cm

### Science Room

Name: Space Ball Wall Game A No.: MQ-190A Size: 240\*240cm

Name: Gear Physics Wall Game No.: MQ-190B Size: 360\*280cm

Name: Car Science No.: MQ-191A Size: 26\*19\*6.5cm

Name: Magnetic Science No.: MQ-191B Size: 32\*24\*7cm