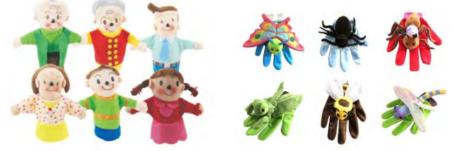

Name: Profession Hand Puppet No.: MQ-158E Size: 8pcs in 1 set Name: Family Hand Puppet No.: MQ-158F Size: 6pcs in 1 set

### DRAMATIC PLAY ROOM

Name: Animal Mask No.: MQ-158B Size: 20pcs in 1 set

Name: Different Nations Dolls No.: MQ-158D Size: 65 pcs in 1 set

> Name: Marionette No.: MQ-158G Size: 10pcs in 1 set

Name: Police Costume No.: MQ-159A