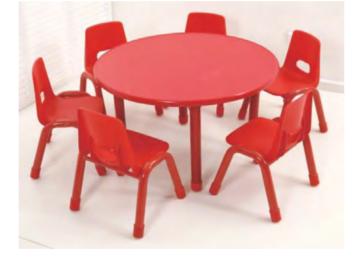

Name: Plastic Round Table For Six No.: MQ-040E Size: 090\*48/52/56cm

Name: Plastic Square Table For Four No.: MQ-039D Size: 60\*60\*48/52/56cm

Name: Plastic Square Table For Four (Stainless Steel Adjustable Feet) No.: MQ-039E Size: 60\*60\*37-60cm