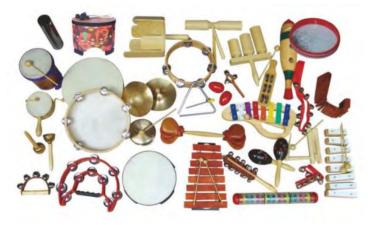

### **Music Room**

Name: Orff Musical Instruments Kit A No.: MQ-201A Size: 30pcs in 1 set

Name: Orff Musical Instruments Kit B No.: MQ-201B Size: 33pcs in 1 set

Name: Orff Musical Instruments Kit D No.: MQ-201D Size: 100pcs in 1 set

Name: Orff Musical Instruments Kit C No.: MQ-201C Size: 31pcs in 1 set

### **Music Room**

Name: Orff Musical Instruments Kit E No.: MQ-202A Size: 30pcs in 1 set