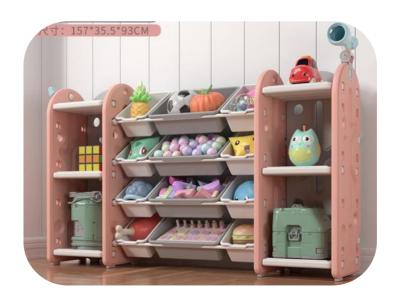

#### **Kids Cabinet**

Name: Graffiti Board With Chair No.: MQ-066A Size: Graffiti Board: 42\*38\*63.5cm Chair: 35.5\*38\*46cm

Name: Polar Bear Storage Rack No.: MQ-066B Size: 140\*36\*76cm

Name: Pink Storage Rack No.: MQ-066C Size: 157\*35.5\*93cm