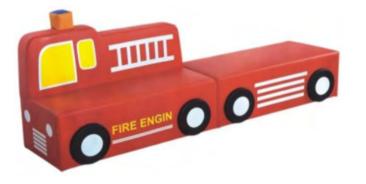

### **Kids Sofa**

Name: School Bus Bench No.: MQ-075A Size: 80\*40\*60cm

Name: Fire Truck Bench No.: MQ-075C Size: 180\*40\*68cm

Name: Watermelon Bean Bag No.: MQ-075E Size: 50\*50\*50cm

Name: Fire Truck Two-seat Sofa No.: MQ-075B Size: 80\*40\*60cm