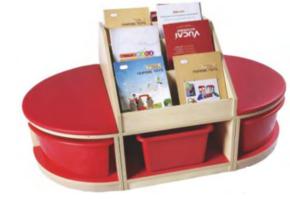

Name: Reading Bench A No.: MQ-137A Size: 200\*120\*60cm

Name: Reading Bench C No.: MQ-137B Size: 120\*80\*60cm

Name: Reading Bench B No.: MQ-137C Size: 300\*80\*60cm

Name: Reading Bench D No.: MQ-137D Size: 176\*96\*60cm