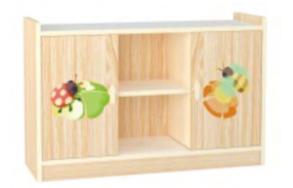

Name: Beetle Bookshelf No.: MQ-018D Size: 60\*75\*60cm

Name: Books Stand No.: MQ-018F Size: 100\*30\*85cm