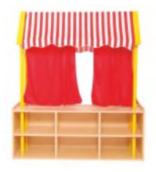

### **DRAMATIC PLAY** ROOM

Name: Portable Storage No.: MQ-156C Size: 26pcs in 1 set

Name: Tea Set Trolley No.: MQ-156F Size: 42\*11\*48cm

Name: Birthday Cake No.: MQ-156I Size: 67pcs in 1 box

Name: Green Castle Drama Center No.: MQ-157A Size: 100\*40\*140cm