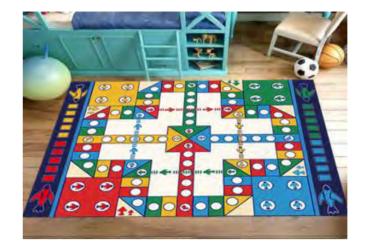

Name: Rectangle Carpet No.: MQ-083I Size: 160\*230cm

Name: Ludo Carpet No.: MQ-084A Size: 180\*280cm

Name: Round Carpet No.: MQ-084C Size: 160\*160cm

Name: Oval Carpet

No.: MQ-084F

Size: 180\*280cm

Name: Round Carpet No.: MQ-084D Size: 200\*200cm