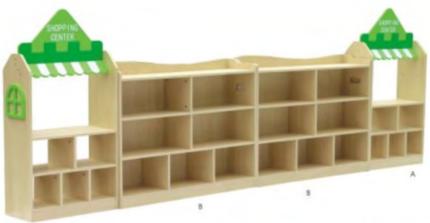

#### **Kids Cabinet**

Name: World Tour Theme Cabinet No.: MQ-056A Size: Total Length 370cm

Name: Green Shopping Center Cabinet No.: MQ-057B Size: Length 370cm

Name: Orange Mini Shop Cabine No.: MQ-057C Size: Length 250cm