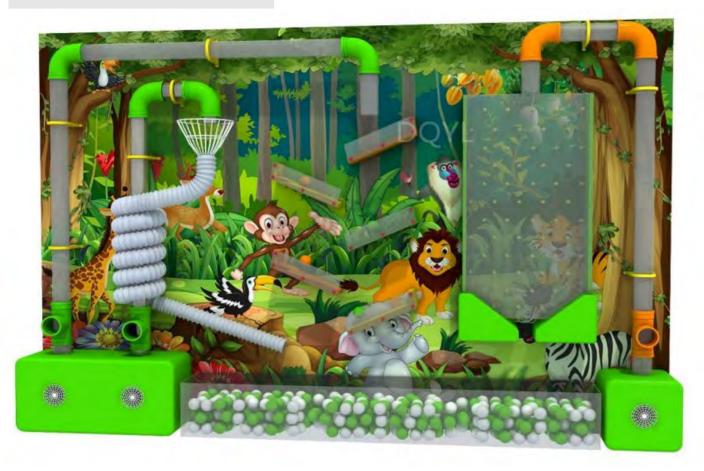

### Science Room

Name: Hydrodynamic Game A No.: MQ-186A Size: 150\*150cm

Name: Hydrodynamic Game C No.: MQ-186B Size: 200\*120\*100cm

Name: Jungle Ball Wall Game No.: MQ-187A Size: 360\*240cm

Name: Mechanical Wall Game No.: MQ-187B Size: 200\*120\*100cm