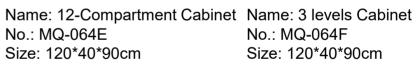

#### Kids Cabinet

Name: Colorful Cloth Locker No.: MQ-064C Size: 120\*40\*120cm

No.: MQ-064F Size: 120\*40\*90cm

Name: Multi-function Cabinet

Name: Multi-function Cabinet No.: MQ-0641 Size: 120\*40\*90cm

Name: Rocket Bookshelf No.: MQ-065A Size: 52\*33\*52.5cm