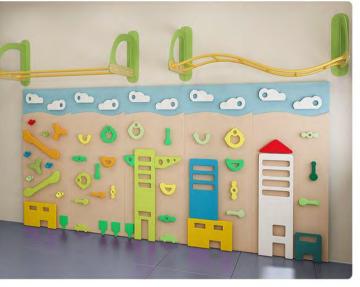

Name: Climbing Wall No.: MQ-103B Size: can be customized

-

经典攀爬墙 – 04 宽100x高240cm