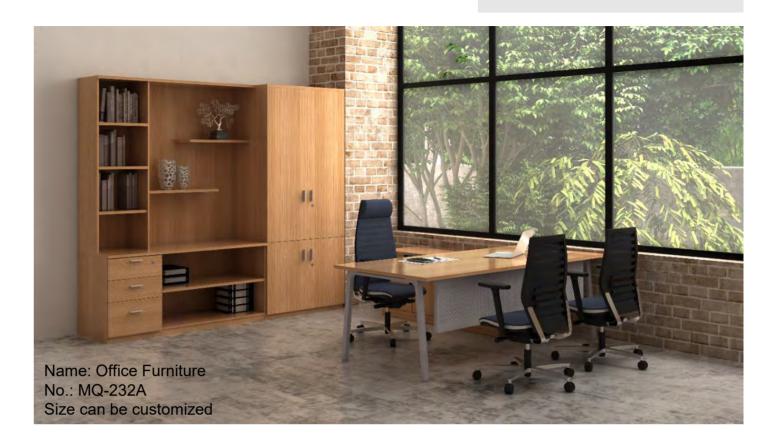

#### **Teacher's Office**

230

Name: Meeting Table No.: MQ-233A Size: 550\*160\*75cm

Name: File Cabinets No.: MQ-234A Size: A1: 80\*40\*220cm, A2: 80\*40\*170cm

Name: File Cabinets No.: MQ-234C Size: 560\*40\*220cm

#### **Teacher's Office**

Name: Office Table No.: MQ-234B Size: A: 180\*100\*75cm, B: 80\*40\*55cm

Name: Office Table No.: MQ-234D Size: 240\*120\*75cm