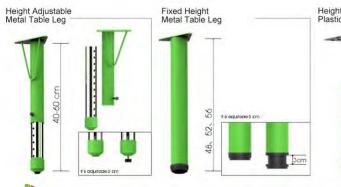

1

MICKEY&MINNE

For Six No.: MQ-039A Size: 120\*60\*50/55cm

For Six (Plastic Adjustable Feet) No.: MQ-039B Size: 120\*60\*48-60cm

Name: Plastic Rectangular Table Name: Plastic Rectangular Table Name: Plastic Rectangular Table For Six (Stainless Steel Adjustable Feet) No.: MQ-039C Size: 120\*60\*37-60cm

Name: Plastic Moon Table (Plastic adjustable feet) No.: MQ-040A Size: 155\*85\*48-60cm

Name: Plastic Moon Table No.: MQ-040B Size: 155\*85\*48/52/56cm

Name: Plastic Round Table For Four No.: MQ-040D Size: 075\*48/52/56cm

Name: Plastic Round Table For Six No.: MQ-040E Size: 090\*48/52/56cm

Name: Plastic Square Table For Four No.: MQ-039D Size: 60\*60\*48/52/56cm

Name: Plastic Square Table For Four (Stainless Steel Adjustable Feet) No.: MQ-039E Size: 60\*60\*37-60cm

Name: Plastic Square Table For Eight (Plastic Adjustable Feet) No.: MQ-039F Size: 88\*88\*48-60cm

Name: Toddler Table Chair Set A No.: MQ-040H Size: Table: 60\*60\*50cm Chair: 30\*30\*67cm

#### Kids Tables and Chair

Name: Plas0tic Moon Table (Stainless Steel Adjustable Feet) No.: MQ-040C Size: 155\*85\*37-60cm

Name: Plastic Round Table For Eight (Stainless Steel Adjustable Feet) No.: MQ-040F Size: Φ110\*37-60cm