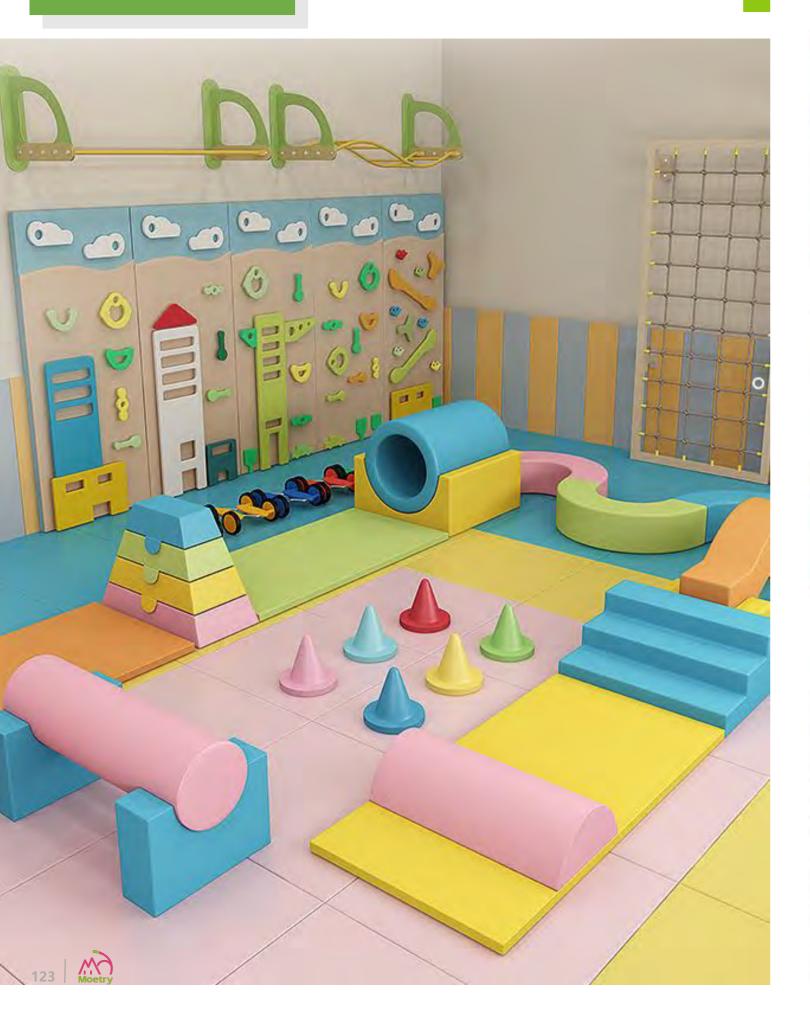

# TIVITY ROOM

In the activity room, the kids' sensory integration can be trained through their proprioception and tactile stimulating games. The activity promote the normal functioning of their visual, auditory, tactile and other function, improve children's academic performance, sport coordination and language function, open a new window for children's learning and improve the ability of learning. They could enjoy themselves in the area, at the same time, learn more skills when they communicate with others.

### **Activity Room**

Name: Jungle Theme Indoor Playground No.: MQ-108A Size: 500x300x280cm

15 IL ILA

Name: Jungle Theme Indoor Playground No.: MQ-108B Size: 580x390x270cm

Safety during playtime is of utmost importance for little kids. Soft play creates the safest indoor play area. The durable, high-quality leatherette makes it possible for kids to jump, hop and balance to their heart's content without worrying at all. Apart from being fun, soft play is also beneficial for a child's fitness.