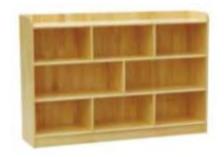

#### **Kids Cabinet**

No.: MQ-059A Size: 120\*30\*80cm

Name: 6-Compartment Shelf Name: 5-Compartment Shelf No.: MQ-059B Size: 120\*30\*80cm

Name: 2 levels Shelf No.: MQ-059D Size: 90\*30\*60cm

Name: Montessori Cabinet No.: MQ-059E Size: 120\*30\*90cm