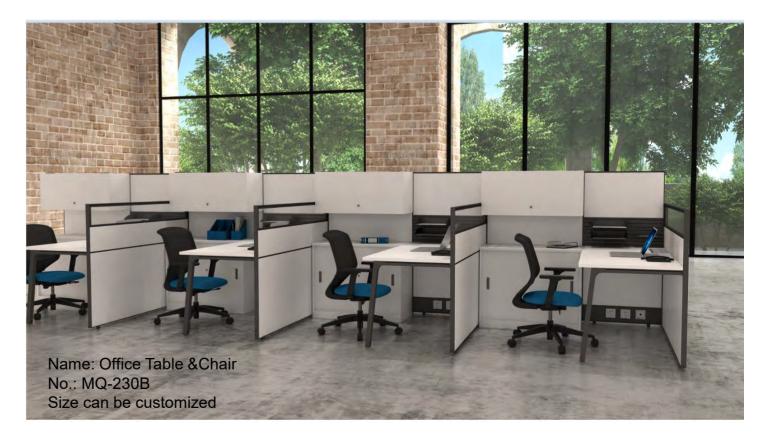

#### **Teacher's Office**

230

Name: Meeting Table No.: MQ-233A Size: 550\*160\*75cm

Name: File Cabinets No.: MQ-234A Size: A1: 80\*40\*220cm, A2: 80\*40\*170cm

Name: File Cabinets No.: MQ-234C Size: 560\*40\*220cm

#### **Teacher's Office**

Name: Office Table No.: MQ-234B Size: A: 180\*100\*75cm, B: 80\*40\*55cm

Name: Office Table No.: MQ-234D Size: 240\*120\*75cm