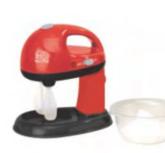

Name: Juicer No.: MQ-153B Size: 22\*9\*24cm

Name: Oven No.: MQ-153D Size: 19.1\*22.9\*12.1cm

Name: Dressing Table

No.: MQ-154A

Name: Cosmetic Bag No.: MQ-154B Size: 20.5\*8\*19.5cm

Name: Fruit Salad No.: MQ-153E Size: 20\*10\*26cm