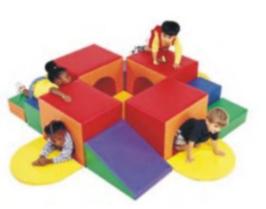

### **Activity Room**

Name: Sensory Integration Combo A No.: MQ-116A Size: 180\*180\*50cm

Name: Baby Sport Combo No.: MQ-116B Size: 240\*240\*40cm

Name: Sensory Integration Combo B No.: MQ-116C Size: 280\*230\*90cm