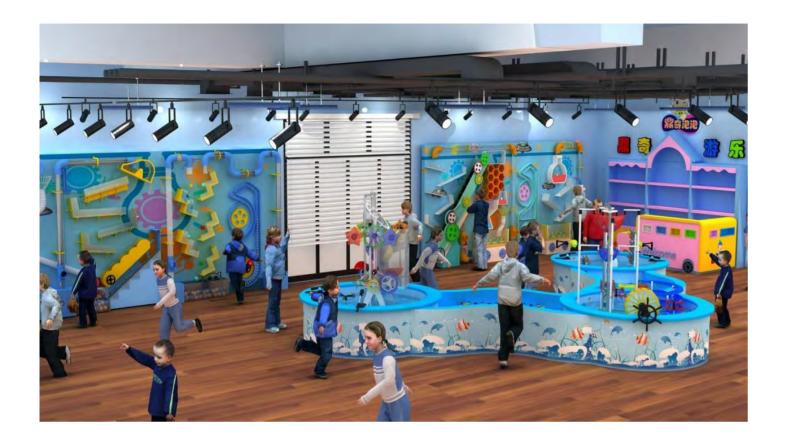

# TIVITY ROOM

In the activity room, the kids' sensory integration can be trained through their proprioception and tactile stimulating games. The activity promote the normal functioning of their visual, auditory, tactile and other function, improve children's academic performance, sport coordination and language function, open a new window for children's learning and improve the ability of learning. They could enjoy themselves in the area, at the same time, learn more skills when they communicate with others.

### **Activity Room**

Name: Jungle Theme Indoor Playground No.: MQ-108A Size: 500x300x280cm

15 IL ILA

Name: Jungle Theme Indoor Playground No.: MQ-108B Size: 580x390x270cm

Safety during playtime is of utmost importance for little kids. Soft play creates the safest indoor play area. The durable, high-quality leatherette makes it possible for kids to jump, hop and balance to their heart's content without worrying at all. Apart from being fun, soft play is also beneficial for a child's fitness.