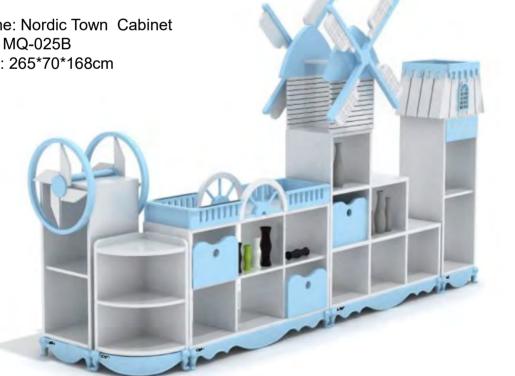

#### **SNOW WHITE SERIES**

Name: Magic Rattan Cabinet No.: MQ-026A Size: 330\*190\*149cm

Name: Magic Kingdom Cabinet No.: MQ-025A Size: 210\*190\*135cm

Name: Nordic Town Cabinet No.: MQ-025B Size: 265\*70\*168cm