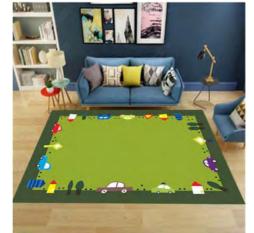

### **Carpet & Flooring**

Name: City Street Carpet No.: MQ-083A Size: 160\*230cm

Name: Different Countries No.: MQ-083D Size: 160\*230cm

Name: Number Play Carpet No.: MQ-083G Size: 160\*230cm

Name: Geometric Carpet No.: MQ-083B Size: 140\*200cm

Name: English Carpet No.: MQ-083E Size: 160\*230cm

Name: Football Carpet No.: MQ-083H Size: 200\*300cm

Name: Teaching Carpet No.: MQ-083C Size: 120\*180cm

Name: Rainbow Carpet No.: MQ-083F Size: 140\*200cm

Name: Rectangle Carpet No.: MQ-083I Size: 160\*230cm

Name: Ludo Carpet No.: MQ-084A Size: 180\*280cm

Name: Round Carpet No.: MQ-084C Size: 160\*160cm

Name: Oval Carpet

No.: MQ-084F

Size: 180\*280cm

Name: Round Carpet No.: MQ-084D Size: 200\*200cm

Name: Oval Letter Carpet No.: MQ-084G Size: 160\*230cm

### **Carpet & Flooring**

Name: Numbers and English Carpet No.: MQ-084B Size: 180\*280cm

Name: Geography No.: MQ-084E Size: 180\*180cm

Name: Rainbow Carpet No.: MQ-084F Size: 180\*180cm