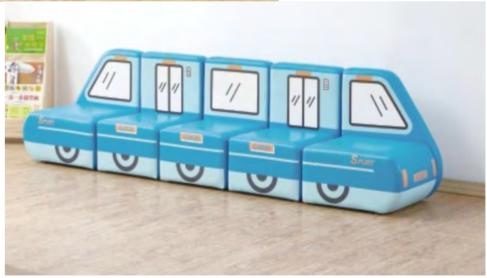

#### Kids Tables and Chair

Name: Train Toys Cabinet No.: MQ-051A Size: Total Length 515cm

Name: Cartoon Toys Cabinet No.: MQ-051C Size: 380\*30\*130cm

Name: Bus Toys Cabinet No.: MQ-051B Size: 408\*30\*130cm