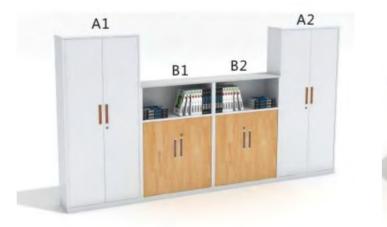

#### **Teacher's Office**

230

Name: Meeting Table No.: MQ-233A Size: 550\*160\*75cm

Name: File Cabinets No.: MQ-234A Size: A1: 80\*40\*220cm, A2: 80\*40\*170cm

Name: File Cabinets No.: MQ-234C Size: 560\*40\*220cm