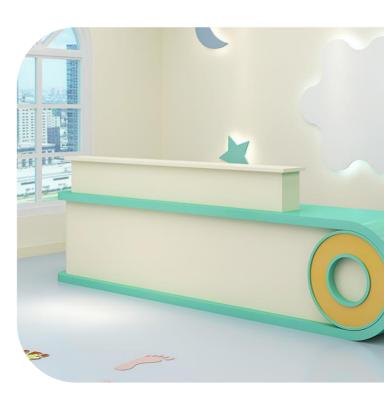

#### **School Lobby**

Name: Reception Desk A No.: MQ-215A Size: 320\*70\*H: 85cm

Name: Reception Desk B No.: MQ-215B Size: 280\*60\*H: 100cm

#### School Lobby

Name: Reception Desk C No.: MQ-216A Size: 200\*70\*80cm

Name: Reception Desk D No.: MQ-216B Size: Length: 240/260/280cm