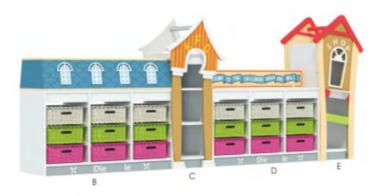

#### **NATURE GARDEN** SERIES

Name: Storage Cabinet No.: MQ-010B Size: 63\*30\*60cm

Name: Makeup Mirror No.: MQ-010D Size: 50\*30\*100cm

Name: Castle Gate No.: MQ-010F Size: 85\*20\*155cm

Name: Spaceship Theme Cabinet Comb No.: MQ-011A Size: A: 40\*30\*125cm B: 93\*30\*86cm C: 93\*30\*60cm D: 60\*30\*135cm

Name: Corner Cabinet No.: MQ-012A Size: 60\*60\*60cm

Name: Castle Gate No.: MQ-012C Size: 85\*20\*155cm

Name: Step Shelf No.: MQ-012E Size: 40\*30\*40cm 40\*30\*72cm 40\*30\*103cm

#### NATURE GARDEN SERIES

Name: Cabinet with Drawing board No.: MQ-012B Size: 93\*30\*120cm

Name: Multipurpose Cabinet No.: MQ-012D Size: 120\*30\*60cm

Name: 5-Compartment Storage Cabinet No.: MQ-012F Size: 93\*30\*60cm