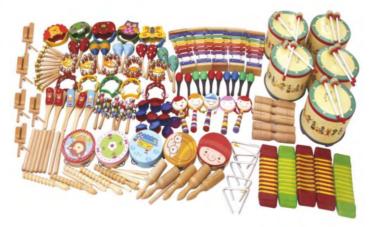

### **Music Room**

Name: Orff Musical Instruments Kit A No.: MQ-201A Size: 30pcs in 1 set

Name: Orff Musical Instruments Kit B No.: MQ-201B Size: 33pcs in 1 set

Name: Orff Musical Instruments Kit D No.: MQ-201D Size: 100pcs in 1 set

Name: Orff Musical Instruments Kit C No.: MQ-201C Size: 31pcs in 1 set

### **Music Room**

Name: Orff Musical Instruments Kit E No.: MQ-202A Size: 30pcs in 1 set