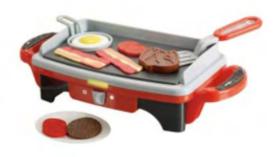

Name: Luxury Kitchen No.: MQ-152A Size: 94\*66\*114cm

Name: Kitchen Laundry Center No.: MQ-152B Size: 114\*43\*114cm

Name: Barbecue Grill No.: MQ-152D Size: 70\*38\*63cm

Name: Kitchenware No.: MQ-152E Size: 24pcs in 1 set