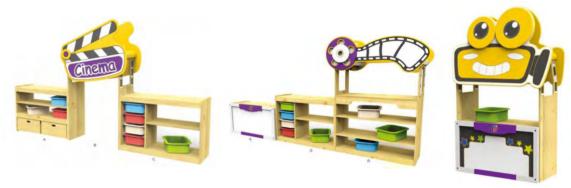

### **DRAMATIC PLAY** ROOM

Name: Forest House No.: MQ-150C Size: 120\*120\*135cm

Name: Camera Station No.: MQ-150D Size: 120\*230\*135cm

Name: Play Kitchen No.: MQ-151A Size: 100\*35\*97cm

Name: Refrigerator No.: MQ-151B Size: 40\*35\*75cm

Name: Cooktop No.: MQ-151C Size: 55\*35\*70cm

Name: Washing Machine No.: MQ-151D Size: 55\*35\*70cm

Name: Play Tent No.: MQ-151E Size: 110\*110\*150cm

Name: Wooden Play Kitchen No.: MQ-151F Size: 40\*40\*59cm\*4pcs 40\*40\*90cm\*1pcs 60\*40\*90cm\*1pcs