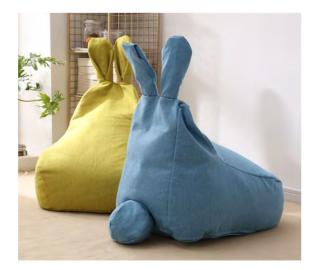

### **Kids Sofa**

Name: School Bus Bench No.: MQ-075A Size: 80\*40\*60cm

Name: Fire Truck Bench No.: MQ-075C Size: 180\*40\*68cm

Name: Watermelon Bean Bag No.: MQ-075E Size: 50\*50\*50cm

Name: Fire Truck Two-seat Sofa No.: MQ-075B Size: 80\*40\*60cm

Name: Train Bench No.: MQ-075D Size: 180\*40\*66cm

Name: Rabbit Bean Bag No.: MQ-075F Size: 55\*40\*50cm