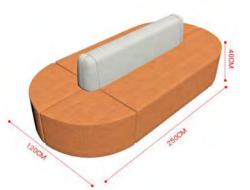

#### **School Lobby**

Name: Lobby Sofa No.: MQ-217A Size: 250\*120\*40cm

Name: Wave Sofa No.: MQ-217B Size: Length: 100cm Size can be customized

Name: Flower Sofa No.: MQ-218A Size: dia: 120cm, 4 curved bench+1table

Name: C Shape Lobby Sofa No.: MQ-218C Size: 3 curved bench+2 stools

#### **School Lobby**

Name: S Shape Lobby Sofa No.: MQ-218B Size: 7 curved bench+4 stools

Name: Round Shape Lobby Sofa No.: MQ-218D Size: 6 curved bench

> Size Oga Be Outlomized I More Oolor Ohoice I