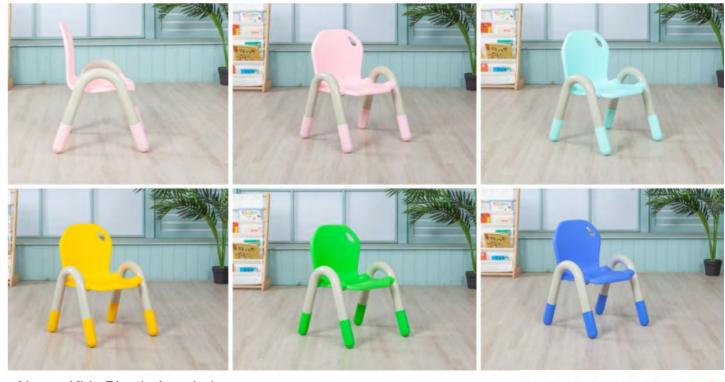

Name: Kids Plastic Chair No.: MQ-049A Size: Seat Height: 26/28/30cm

Name: Kids Iron Feet Chair No.: MQ-049B Size: Seat Height: 26/28/30/35/40cm

Name: Height Adjustable Plastic Chair No.: MQ-050A Size: Seat Height 26/28/30cm

Name: Kids Plastic Armchair No.: MQ-050B Size: Seat Height 26/28/30cm