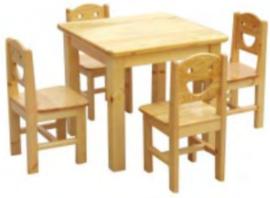

#### CLASSROOM FURNITURE SERIES

Name: White Rectangular Table & Chair A No.: MQ-021A Size: Table: 120\*60\*H: 53/56cm

Name: White Rectangular Table & Chair B No.: MQ-021B Size: Table: 120\*60\*H: 53/56cm