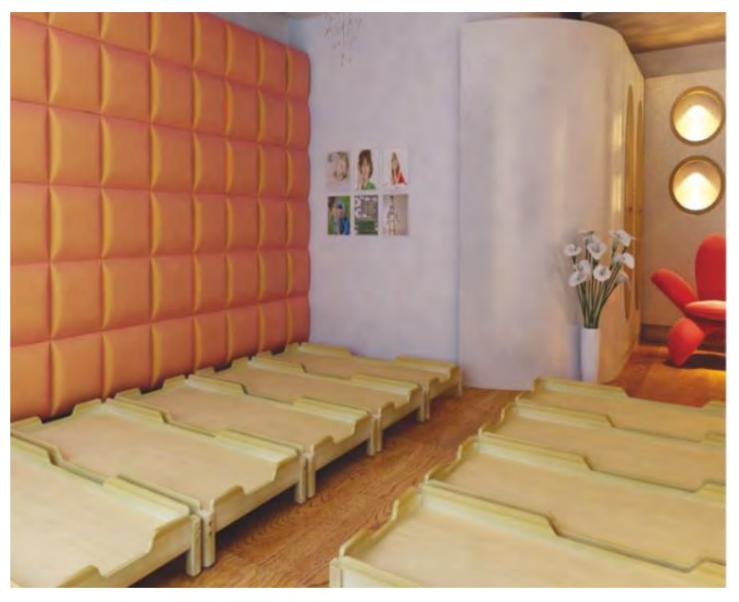

# SLEEPING ROOM

**SLEEPING ROOM** 我们用心为世界儿童打造有教育意义的社交体验

Y.

When designing the rest room, what is the most important is the design and treatment of light, temperature, humidity, noise and air quality to ensure that the sleeping environment of the child is comfortable and quiet, and also to ensure the safety of the space, to create a "home" for the child.

### **Sleeping Room**

Name: Rectangular Independent Partition No.: MQ-205A Size: 80\*125cm

Name: Transparent Independent Partition No.: MQ-205B Size: A: 80\*85cm, B: 80\*125cm

Name: Rectangular independent Curtain No.: MQ-205D Size: 80\*125cm

Name: Rest Soft Mat No.: MQ-205E Size: 120\*60\*3/4/5cm