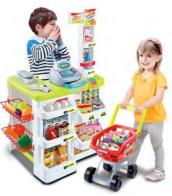

Name: Pink Shopping Trolley No.: MQ-155A

Name: Blue Shopping Trolley No.: MQ-155B

Name: Supermarket No.: MQ-155C Size: H: 82cm

Name: Concession Stand No.: MQ-155D Size: 75\*32\*116cm

Name: Checkout Counter No.: MQ-155E