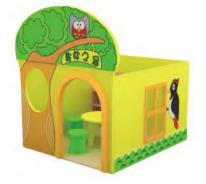

### **DRAMATIC PLAY** ROOM

Name: Forest House No.: MQ-150C Size: 120\*120\*135cm

Name: Camera Station No.: MQ-150D Size: 120\*230\*135cm

Name: Play Kitchen No.: MQ-151A Size: 100\*35\*97cm

Name: Refrigerator No.: MQ-151B Size: 40\*35\*75cm