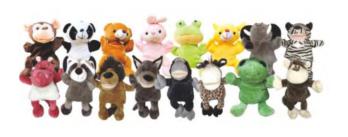

Name: Tour Bus Drama Center No.: MQ-157B Size: 120\*40\*140cm

Name: Puppet Game House No.: MQ-157C Size: 120\*46\*140cm

Name: Animal Hat No.: MQ-158A Size: 20 pcs in 1 set

Name: Animal Hand Puppet No.: MQ-158C Size: 10 pcs in one set