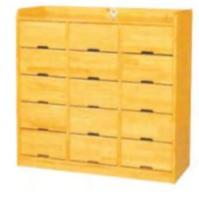

No.: MQ-064B Size: 120\*40\*65cm

No.: MQ-063D Size: 120\*40\*95cm

Name: Cabinet with 15 Drawer Name: Cabinet with 10 Drawer No.: MQ-063E Size: 80\*40\*95cm

Name: Cabinet with Drawer No.: MQ-063F Size: 80\*30\*80cm