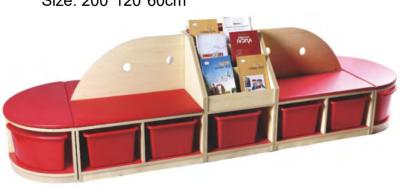

Name: Reading Bench A No.: MQ-137A Size: 200\*120\*60cm

Name: Reading Bench C No.: MQ-137B Size: 120\*80\*60cm

Name: Reading Bench B No.: MQ-137C Size: 300\*80\*60cm

Name: Reading Bench D No.: MQ-137D Size: 176\*96\*60cm