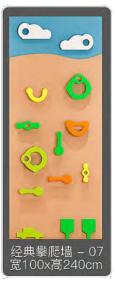

Name: Climbing Wall No.: MQ-103B Size: can be customized

-

经典攀爬墙 – 04 宽100x高240cm