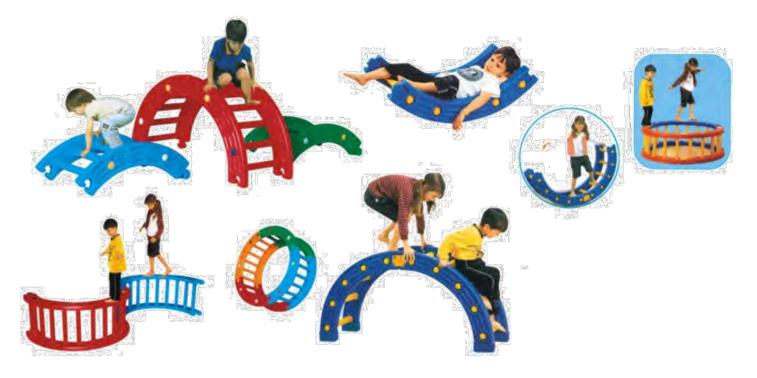

# TIVITY ROOM

In the activity room, the kids' sensory integration can be trained through their proprioception and tactile stimulating games. The activity promote the normal functioning of their visual, auditory, tactile and other function, improve children's academic performance, sport coordination and language function, open a new window for children's learning and improve the ability of learning. They could enjoy themselves in the area, at the same time, learn more skills when they communicate with others.

### **Activity Room**

Name: Jungle Theme Indoor Playground No.: MQ-108A Size: 500x300x280cm

15 IL ILA

Name: Jungle Theme Indoor Playground No.: MQ-108B Size: 580x390x270cm

Safety during playtime is of utmost importance for little kids. Soft play creates the safest indoor play area. The durable, high-quality leatherette makes it possible for kids to jump, hop and balance to their heart's content without worrying at all. Apart from being fun, soft play is also beneficial for a child's fitness.