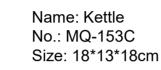

51D Size: 55\*35\*70cm



Name: Play Tent No.: MQ-151E Size: 110\*110\*150cm



Name: Wooden Play Kitchen No.: MQ-151F Size: 40\*40\*59cm\*4pcs 40\*40\*90cm\*1pcs 60\*40\*90cm\*1pcs





Name: Luxury Kitchen No.: MQ-152A Size: 94\*66\*114cm

Name: Kitchen Laundry Center No.: MQ-152B Size: 114\*43\*114cm





Name: Barbecue Grill No.: MQ-152D Size: 70\*38\*63cm

Name: Kitchenware No.: MQ-152E Size: 24pcs in 1 set





Name: Hot Dog Cooking Machine No.: MQ-152G Size: 27.9\*22.9\*12.1cm

Name: Breakfast No.: MQ-152H



### **DRAMATIC PLAY** ROOM

Name: Play Kitchen No.: MQ-152C Size: 103\*38\*104cm

Size: 34.3\*15.9\*8.6cm



Name: Microwave Oven No.: MQ-152F Size: 24.4\*11.7\*16.5cm



Name: Coffee Machine No.: MQ-152I Size: 26\*16\*28cm









Name: Juicer No.: MQ-153B Size: 22\*9\*24cm



Name: Oven No.: MQ-153D Size: 19.1\*22.9\*12.1cm



Name: Dressing Table

No.: MQ-154A



Name: Cosmetic Bag No.: MQ-154B Size: 20.5\*8\*19.5cm









Name: Fruit Salad No.: MQ-153E Size: 20\*10\*26cm

Name: Pita No.: MQ-153F Size: 20\*15\*26cm

Name: Flash Fruit No.: MQ-153G Size: 20\*6\*26cm

Name: Hot dog & Hamburger No.: MQ-153H Size: 20\*10\*26cm



Name: Meat No.: MQ-1531 Size: 20\*24\*10cm



Name: Vegetable Cutting Tool No.: MQ-153J Size: 20\*24\*10cm



Name: Cooking No.: MQ-153K Size: 20\*10\*26cm



Name: Doll Trolley

Size: 44.5\*32.5\*57.4cm

No.: MQ-154D

Name: Tea Set No.: MQ-154G Size: 22pcs in 1 set



Name: Afternoon Tea No.: MQ-154H Size: 25\*23\*9.5cm



### **DRAMATIC PLAY** ROOM



Name: Barber Toolbox No.: MQ-154C Size: 11pcs in 1 set



Name: Shaker No.: MQ-154E