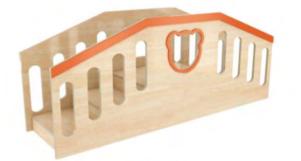

Name: Play House No.: MQ-035C Size: 80\*80\*80cm

Name: Dining Chair No.: MQ-035F Size: 47\*52\*70cm

Name: Changing Station No.: MQ-036A Size: 85\*49\*84cm

Name: Three Panels Folding Mirror No.: MQ-036C Size: 106\*3\*40cm