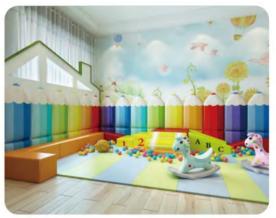

# TIVITY ROOM

In the activity room, the kids' sensory integration can be trained through their proprioception and tactile stimulating games. The activity promote the normal functioning of their visual, auditory, tactile and other function, improve children's academic performance, sport coordination and language function, open a new window for children's learning and improve the ability of learning. They could enjoy themselves in the area, at the same time, learn more skills when they communicate with others.

## **ACTIVITY ROOM** 我们用心为世界儿童打造安全有趣的活动环境

### **Activity Room**

### Activity Room

### **Activity Room**

Name: Jungle Theme Indoor Playground No.: MQ-108A Size: 500x300x280cm

15 IL ILA

Name: Jungle Theme Indoor Playground No.: MQ-108B Size: 580x390x270cm

Safety during playtime is of utmost importance for little kids. Soft play creates the safest indoor play area. The durable, high-quality leatherette makes it possible for kids to jump, hop and balance to their heart's content without worrying at all. Apart from being fun, soft play is also beneficial for a child's fitness.