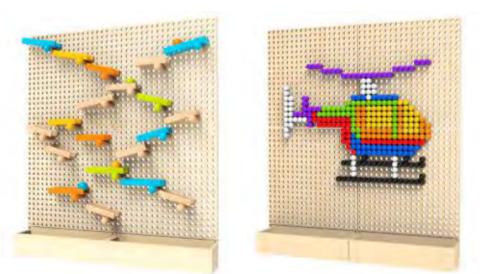

### Science Room

Name: Hydrodynamic Game A No.: MQ-186A Size: 150\*150cm

Name: Hydrodynamic Game C No.: MQ-186B Size: 200\*120\*100cm

Name: Jungle Ball Wall Game No.: MQ-187A Size: 360\*240cm

Name: Mechanical Wall Game No.: MQ-187B Size: 200\*120\*100cm

Name: Tube Wall Game A No.: MQ-188A Size: 360\*240cm

### Science Room

Name: Tube Wall Game B No.: MQ-188B Size: 360\*240cm

Name: Gear Physics Wall Game A No.: MQ-189A Size: 360\*240cm

Name: Gear Physics Wall Game B No.: MQ-189B Size: 480\*240cm