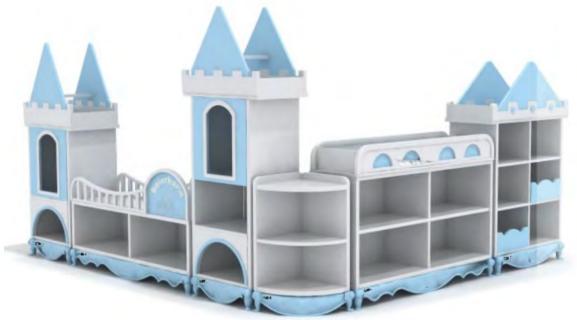

#### **SNOW WHITE SERIES**

Name: Magic Rattan Cabinet No.: MQ-026A Size: 330\*190\*149cm

Name: Magic Kingdom Cabinet No.: MQ-025A Size: 210\*190\*135cm

Name: Nordic Town Cabinet No.: MQ-025B Size: 265\*70\*168cm