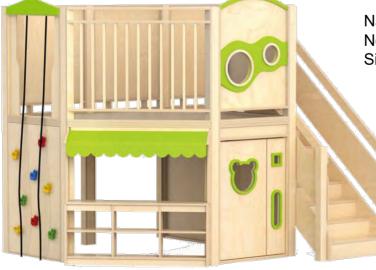

### Play Loft

Name: Wooden Play Loft No.: MQ-079A Size: 505\*250\*215cm

Name: Wooden Play Loft No.: MQ-079B Size: 255\*165\*240cm

Name: Wooden Play Loft No.: MQ-080B Size: 320\*160\*170cm

tapp!

Play Loft

Name: Wooden Play Loft No.: MQ-080A Size: 325\*210\*185cm

Name: Wooden Play Loft No.: MQ-080C Size: 355\*169\*185cm