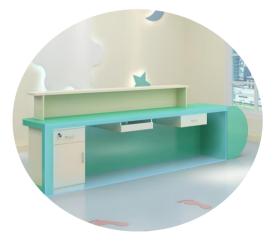

#### **School Lobby**

Name: Reception Desk A No.: MQ-215A Size: 320\*70\*H: 85cm

Name: Reception Desk B No.: MQ-215B Size: 280\*60\*H: 100cm

#### School Lobby

Name: Reception Desk C No.: MQ-216A Size: 200\*70\*80cm

Name: Reception Desk D No.: MQ-216B Size: Length: 240/260/280cm