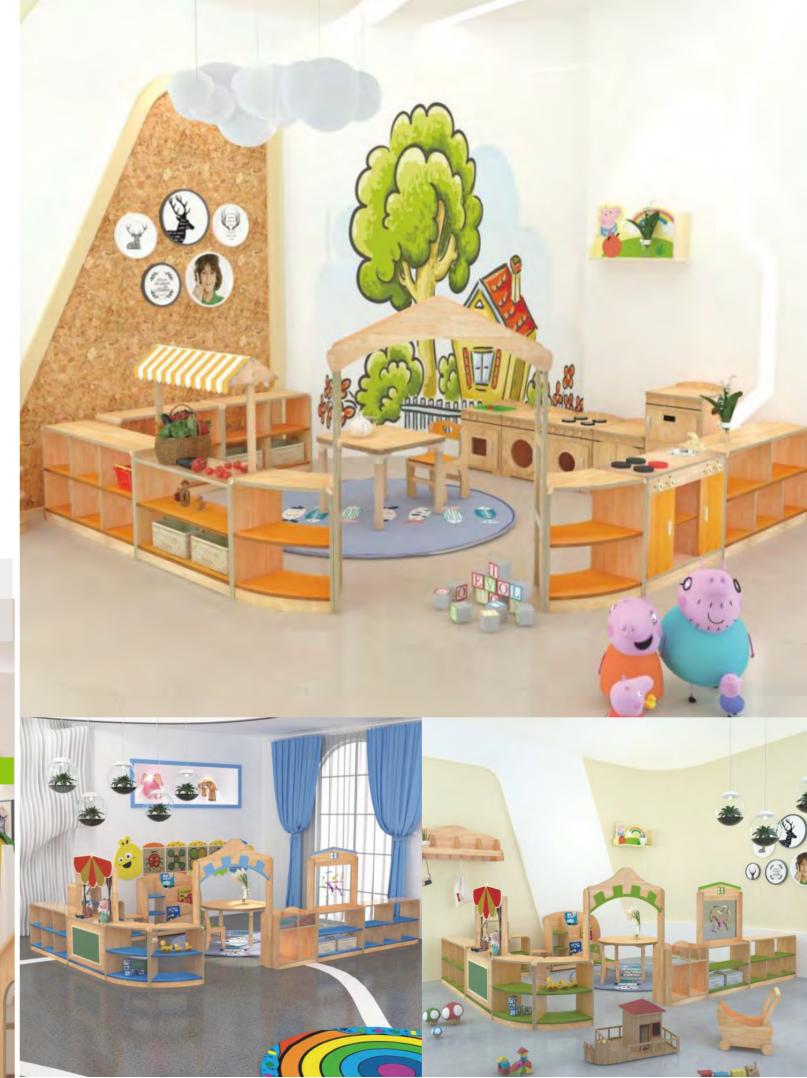

Name: Rainbow Series Play Kitchen B No.: MQ-032B Size: 155\*95\*90cm 1: 35\*32\*50cm (Washing Machine) 2: 60\*32\*90cm (Stove + Oven) 3: 60\*60\*50cm (Corner shelf) 4: 35\*32\*82cm (Refrigerator)

Name: Rainbow Series Play Kitchen A