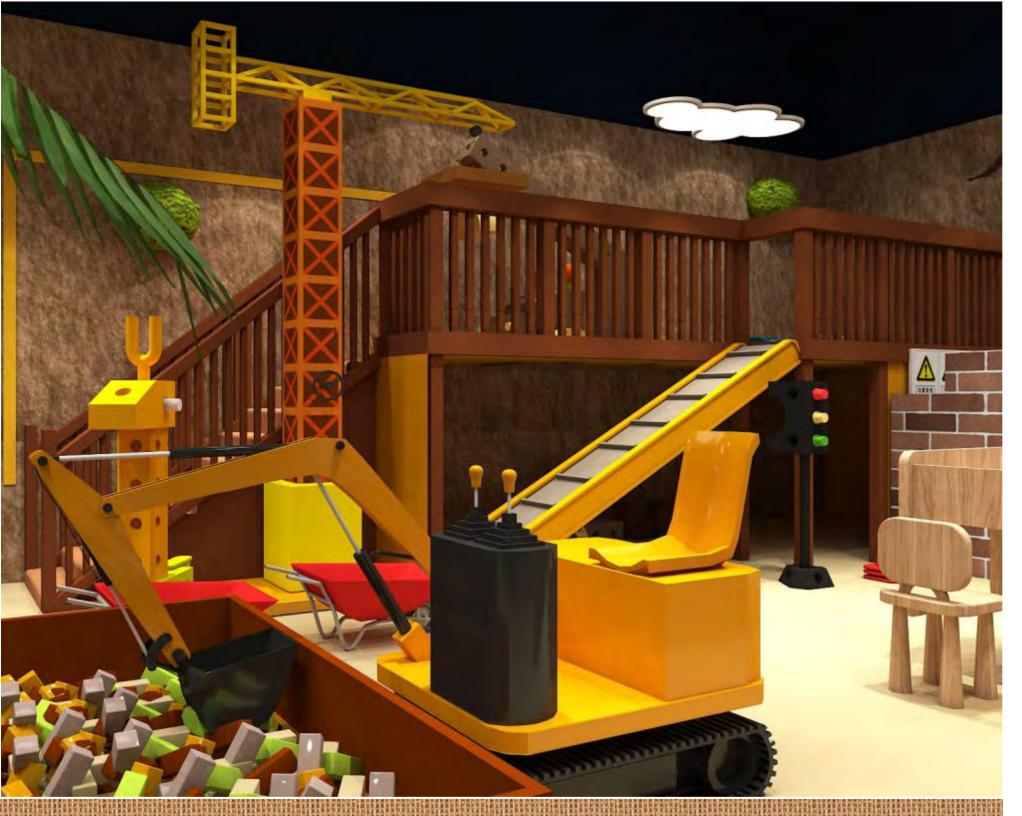

Name: Crocodile Seesaw No.: MQ-127F Size: 149\*35\*43cm

Name: Cactus Hurdle No.: MQ-127I Size: 100\*15\*40cm

Name: Dinosaur Football Frame No.: MQ-128G Size: 74\*37\*50cm

Name: Mushroom Football Frame No.: MQ-128H Size: 71\*39\*51cm

# **CONSTRUCTION ROOM** 我们用心为世界儿童打造有教育意义的社交体验

CONSTRUCTION NO

confidence.

Building blocks game is that children use various kinds of construction materials to reflect real life through thinking and creation. It gives children rich learning experience, helps them learn how to solve problems, consult and cooperate with each other, and increase self-

Name: Wooden Blocks A No.: MQ-163A Size: 120pcs in 1 set

Name: Wooden Blocks B No.: MQ-163B Size: 253pcs in 1 set

Name: Wooden Blocks C No.: MQ-163C Size: 254pcs in 1 set

Name: Wooden Blocks D No.: MQ-163D Size: 58pcs in 1 set Name: Wooden Blocks E No.: MQ-163E Size: 180pcs in 1 set Name: Wooden Blocks F No.: MQ-163F Size: 200pcs in 1 set