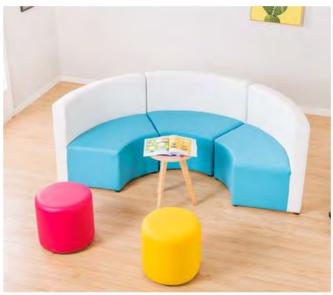

#### **School Lobby**

Name: Lobby Sofa No.: MQ-217A Size: 250\*120\*40cm

Name: Wave Sofa No.: MQ-217B Size: Length: 100cm Size can be customized

Name: Flower Sofa No.: MQ-218A Size: dia: 120cm, 4 curved bench+1table

Name: C Shape Lobby Sofa No.: MQ-218C Size: 3 curved bench+2 stools

#### **School Lobby**

Name: S Shape Lobby Sofa No.: MQ-218B Size: 7 curved bench+4 stools

Name: Round Shape Lobby Sofa No.: MQ-218D Size: 6 curved bench

> Size Oga Be Outlomized I More Oolor Ohoice I