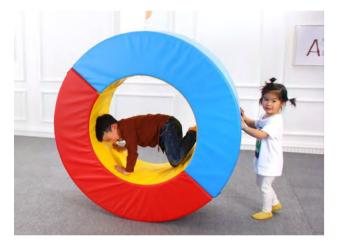

the safest indoor play area. The durable, high-quality leatherette makes it possible for kids to jump, hop and balance to their heart's content without worrying at all. Apart from being fun, soft play is also beneficial for a child's fitness.





Name: Swing Top No.: MQ-112A Size: 100\*140cm

Name: Frisbee Set No.: MQ-112B Size: 90\*45\*80cm





Name: Swing Stake No.: MQ-112D Size: 100\*50\*13.5cm 40\*50\*13.5cm

Name: Elephant Slider No.: MQ-112E Size: 125\*60\*60cm



Name: Seesaw No.: MQ-112G Size: 200\*50\*60cm



Name: Cylinder Group No.: MQ-112H Size: dia: 20/30/50cm



### **Activity Room**



Name: Mini Trampoline No.: MQ-112C Size: 108\*28cm







Name: Cylindrical Packing Combo No.: MQ-112I Size: 70\*100cm / 48\*100cm





Name: Sensory Mirror No.: MQ-113A Size: 30\*30\*30cm



Name: Large Roller No.: MQ-113C Size: Dia130\*H50cm



Name: Car Rocker No.: MQ-113E Size: 66\*25\*43cm



Name: Sensory Caterpillar No.: MQ-113B Size: 120\*20\*20cm



Name: Sensory Cube No.: MQ-113D Size: 40\*40\*40cm



Name: Soft Roller No.: MQ-113F Size: L80\*H55cm



Name: Wave Balance Beam No.: MQ-114A Size: 200\*40\*30cm



Name: Single Bridge No.: MQ-114C Size: 245\*50\*60cm



Name: Construction Blocks No.: MQ-114E Size: 23pcs in 1 set

### **Activity Room**



Name: Soft Gym No.: MQ-114B Size: 250\*250\*80cm



Name: Cube Puzzle No.: MQ-114D Size: 60\*60\*60cm



Name: Alphabet Blocks No.: MQ-114F Size: 25\*25\*25cm





Name: Tunnel Climber No.: MQ-115A Size: 260\*60\*90cm



Name: Corner Climber A No.: MQ-115B Size: 120\*120\*50cm



Name: Bridge Climber No.: MQ-115C Size: 1