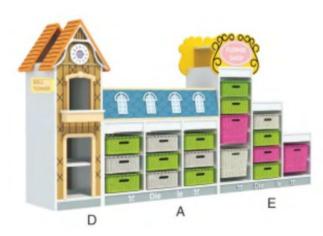

Name: European Town Style Cabinet A No.: MQ-053A Size: Total Length: 468cm

No.: MQ-054A Size: 440\*260\*150cm

Name: European Town Style Cabinet B No.: MQ-053B Size: Total Length: 252cm

Name: European Town Style Cabinet C No.: MQ-053C Size: Total Length: 335cm

Name: European Town Style Cabinet D No.: MQ-053D Size: Total Length: 242cm

Name: Cabinet A No.: MQ-054B Size: 280\*38\*150cm

Name: Cabinet B No.: MQ-054C Size: 300\*38\*150cm

Name: Cabinet E No.: MQ-054F Size: 60\*60\*74cm