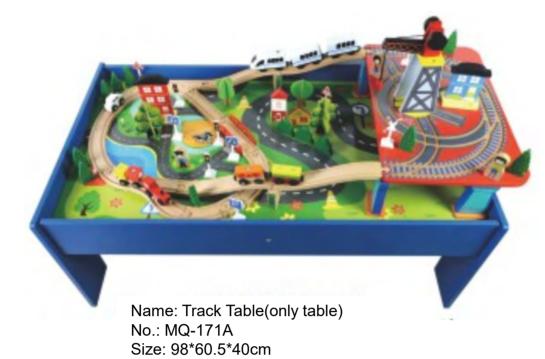

### **Construction Room**

規格Size: 20×20×2.2cm

规格Size: 20×20×2.2cm

Name: Pipe Game No.: MQ-172A Size: 320\*120cm

Name: Track Type A No.: MQ-171B Size: 78pcs in 1 set

Name: Track Type C No.: MQ-171D Size: 88 pcs in 1 set