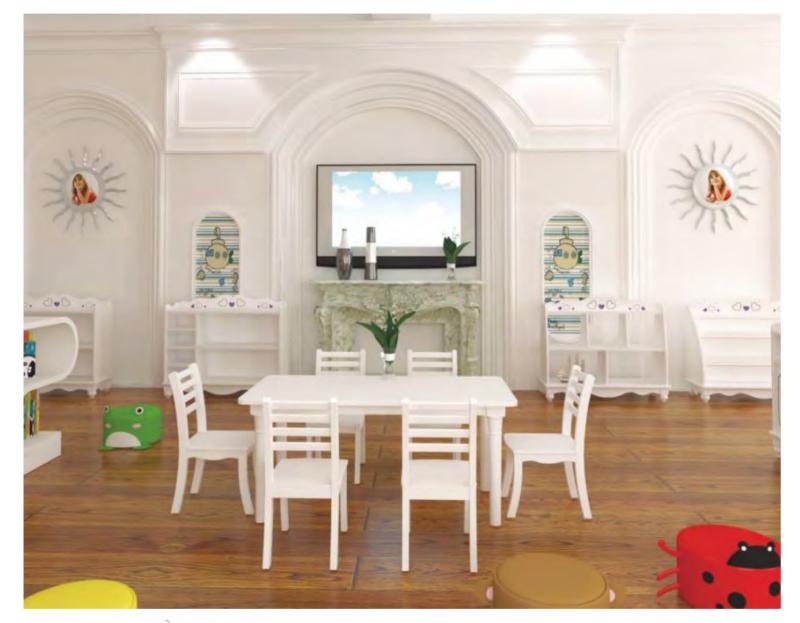

#### CLASSROOM FURNITURE SERIES

Name: White Rectangular Table & Chair A No.: MQ-021A Size: Table: 120\*60\*H: 53/56cm

Name: White Rectangular Table & Chair B No.: MQ-021B Size: Table: 120\*60\*H: 53/56cm