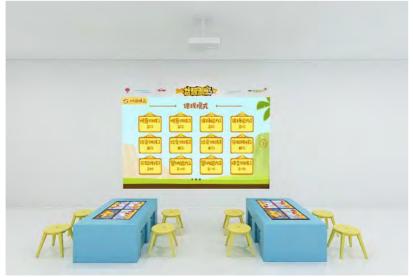

### Interactive Table

It is a digital entertainment and education product dedicated to the cultivation of sensory cognition and thinking creativity of preschool children. Children will interact with each other through the touch table. The product uses AR and multi-screen interactive technology to generate interesting animation scenes on the big screen.