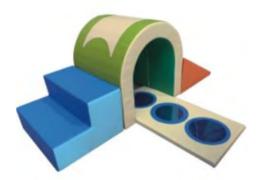

### **Activity Room**

Name: Jungle Theme Indoor Playground No.: MQ-108A Size: 500x300x280cm

15 IL ILA

Name: Jungle Theme Indoor Playground No.: MQ-108B Size: 580x390x270cm

Safety during playtime is of utmost importance for little kids. Soft play creates the safest indoor play area. The durable, high-quality leatherette makes it possible for kids to jump, hop and balance to their heart's content without worrying at all. Apart from being fun, soft play is also beneficial for a child's fitness.