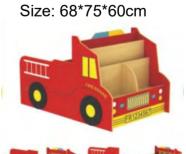

Name: SpongeBob Bookcase No.: MQ-138A Size: 68\*75\*60cm

Name: Sports Car Bookcase

No.: MQ-138D

Size: 120\*68\*50cm

Name: Fire Truck Bookcase No.: MQ-138E Size: 140\*90\*87cm