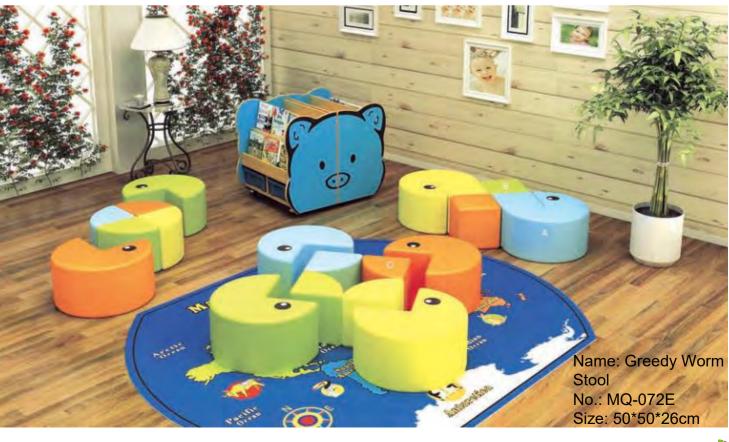

Castle Storage No.: MQ-068A Size: 562\*56.5\*138cm



### Kids Sofa



Name: Learning Bench No.: MQ-069A Size: 140\*39\*49cm Name: Caterpillar Bench No.: MQ-070A Size: 160\*38\*60cm





Name: Dinosaur Bench No.: MQ-069B Size: 108\*40\*66cm



Name: Triceratops Bench No.: MQ-069C Size: 108\*40\*66cm Name: High-speed Rail Bench No.: MQ-070C Size: 193\*40\*52cm





### **Kids Sofa**





Name: Animal Bench No.: MQ-070B Size: 100\*36\*54cm



### Kids Sofa





Name: Hexagonal Sofa No.: MQ-071A Size: 149\*129\*30cm



Name: Square Cushion No.: MQ-071D Size: 40\*40\*7cm



Name: Train Bench No.: MQ-071B Size: 200\*35\*58cm



Name: Round Cushion No.: MQ-071E Size: dia: 40\*H7cm

Name: Chick Bench No.: MQ-071C Size: 127\*28\*45cm



Name: Castle Corner No.: MQ-071F Size: 240\*120\*160cm







### **Kids Sofa**

Name: Flower Stool No.: MQ-072B Size: 31\*31\*H25cm









Name: Colorful Leisure Sofa No.: MQ-073B Size: Sofa size: 60\*40\*60cm Tea Table size: dia: 40cm



Name: Farm Sofa Set No.: MQ-073C Size: Single Sofa: 51\*48\*46cm Double Sofa: 88\*47\*52cm





Name: Animal Party Sofa Set A No.: MQ-074B Size: Single Sofa: 60\*40\*60cm, Double Sofa: 90\*40\*60cm



No.: MQ-074D

Size: 60\*40\*60cm



Name: Bear Sofa No.: MQ-074E Size: 60\*40\*60cm

Sofa No.: MQ-074F Size: 90\*40\*60cm



### **Kids Sof**a

Name: Animal Party Sofa Set B No.: MQ-074C Size: Single Sofa: 60\*40\*60cm, Double Sofa: 90\*40\*60cm



Name: Koala Two-seater



Name: Whale Two-seater Sofa No.: MQ-074G Size: 90\*40\*60cm



### **Kids Sofa**



Name: School Bus Bench No.: MQ-075A Size: 80\*40\*60cm