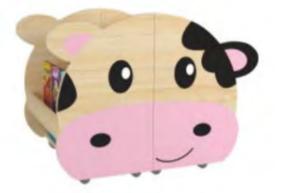

#### **NATURE GARDEN SERIES**

Name: Bag Cabinet No.: MQ-018C Size: 120\*30\*90cm

Name: Cow Book Cabinet No.: MQ-018E Size: 60\*75\*60cm

Name: Deer Shoes Bench No.: MQ-018G Size: A: 88\*30\*112cm B: 60\*60\*35cm C: 80\*30\*35cm