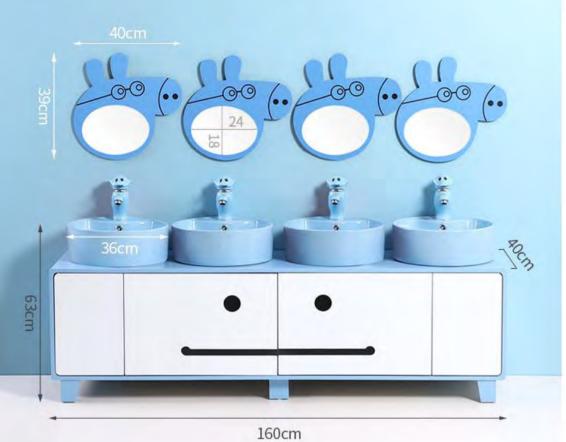

set up toilets for men and women. However, it should use reasonable space for reasonable partitioning. There should be partitions between men and women by 80-90cm partition walls to protect children's privacy, and gradually cultivate children's gender awareness.



#### Washing Room



Name: Bus Toilet Partition No.: MQ-221A Size: 122\*83cm





Name: Helicopter Toilet Partition No.: MQ-221C Size: 73.6\*83cm





Name: Duck Toilet Partition No.: MQ-221D Size: 62\*83cm



Name: Toilet Wooden Partition No.: MQ-221E Size: 60\*60/60\*70/60\*80cm





Name: Flower Mirror No.: MQ-222A Size: 40\*40cm

Name: Hello Kitty Mirror Name: Bear Mirror No.: MQ-222B Size: 41\*34cm



#### Washing Room

No.: MQ-222C Size: 40\*40cm

Name: Rabbit Mirror No.: MQ-222D Size: 40\*47cm



222

#### Washing Room











Name: Bathroom Cabinet No.: MQ-223A Size: 160\*40\*63cm



Name: Bathroom Cabinet No.: MQ-223C Size: 120\*40\*63cm

Name: Bathroom Cabinet No.: MQ-223B Size: 45\*40\*63cm



Name: Bathroom Cabinet No.: MQ-223D Size: 80\*40\*63cm

#### Washing Room

Name: Bathroom Cabinet No.: MQ-224A Size: 50\*28\*H53cm







TEACHERS' OFFICE 我们用心为世界儿童打造有教育意义的社交体验

# **N**

Simplicity and practicality are the characteristics of room decoration. The office is an office area. The pursuit of space simplicity is to abandon unnecessary vanity, not to mention some trivial office design elements. The most direct design reflects a kind of space and furniture. The comfortable working atmosphere gives the office space a kind of personality and tranquility. It does not require extra space partitions or exc