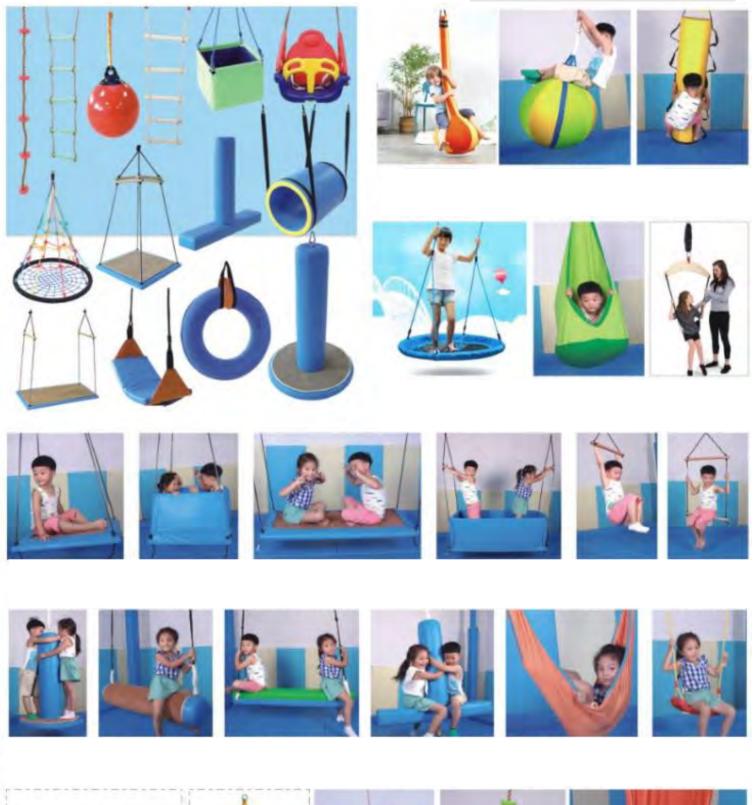

# TIVITY ROOM

In the activity room, the kids' sensory integration can be trained through their proprioception and tactile stimulating games. The activity promote the normal functioning of their visual, auditory, tactile and other function, improve children's academic performance, sport coordination and language function, open a new window for children's learning and improve the ability of learning. They could enjoy themselves in the area, at the same time, learn more skills when they communicate with others.

### **Activity Room**

Name: Jungle Theme Indoor Playground No.: MQ-108A Size: 500x300x280cm

15 IL ILA

Name: Jungle Theme Indoor Playground No.: MQ-108B Size: 580x390x270cm

Safety during playtime is of utmost importance for little kids. Soft play creates the safest indoor play area. The durable, high-quality leatherette makes it possible for kids to jump, hop and balance to their heart's content without worrying at all. Apart from being fun, soft play is also beneficial for a child's fitness.