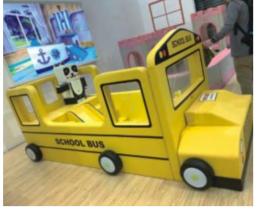

No.: MQ-117B

Size: 270\*130\*125cm

Name: Fire Station Playground No.: MQ-117A Size: 270\*220\*160cm

Name: Pirate Ship Soft Playground Name: Dinosaur Lodge No.: MQ-117D No.: MQ-117E Size: 235\*200\*116cm

Name: School Bus Soft Playground Name: Robot Soft Playground

No.: MQ-117C

Size: 250\*180\*230cm

Size: 320\*170\*150cm

Name: Fire Truck Soft Playground No.: MQ-117F Size: 228\*178\*85cm

Name: Small Honeycomb Maze No.: MQ-118A Size: 230\*230\*158cm

Name: Mystery House Soft Playground No.: MQ-118C Size: 350\*200\*160cm