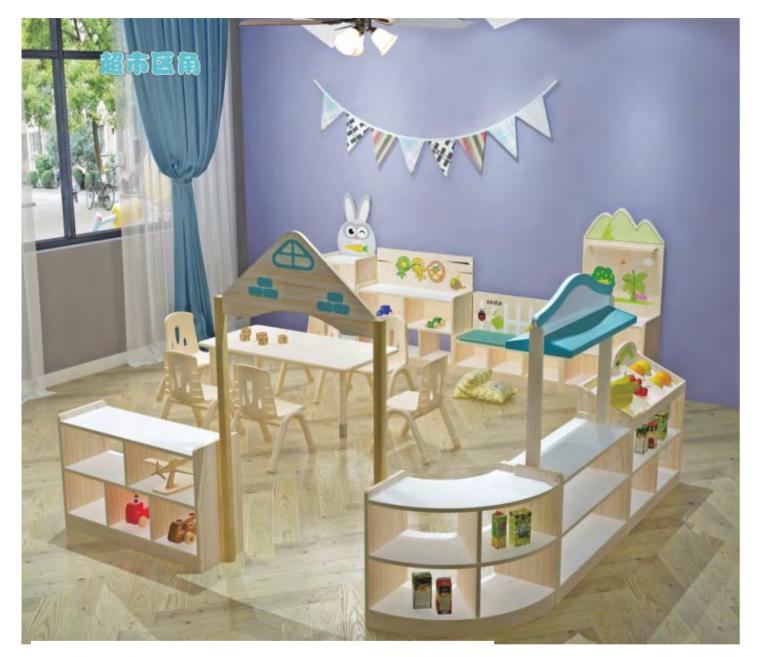

ame: High Cabinet No.: MQ-010E Size: 50\*30\*120cm



#### **NATURE GARDEN** SERIES



Name: Storage Cabinet No.: MQ-010B Size: 63\*30\*60cm



Name: Makeup Mirror No.: MQ-010D Size: 50\*30\*100cm



Name: Castle Gate No.: MQ-010F Size: 85\*20\*155cm







Name: Spaceship Theme Cabinet Comb No.: MQ-011A Size: A: 40\*30\*125cm B: 93\*30\*86cm C: 93\*30\*60cm D: 60\*30\*135cm



Name: Corner Cabinet No.: MQ-012A Size: 60\*60\*60cm



Name: Castle Gate No.: MQ-012C Size: 85\*20\*155cm



Name: Step Shelf No.: MQ-012E Size: 40\*30\*40cm 40\*30\*72cm 40\*30\*103cm

#### NATURE GARDEN SERIES



Name: Cabinet with Drawing board No.: MQ-012B Size: 93\*30\*120cm



Name: Multipurpose Cabinet No.: MQ-012D Size: 120\*30\*60cm



Name: 5-Compartment Storage Cabinet No.: MQ-012F Size: 93\*30\*60cm







Name: Orchard Series Cabinet No.: MQ-013A Size: A: 40\*30\*125cm B: 93\*30\*80cm C: 93\*30\*60cm D: 60\*30\*135cm



Name: 5-Compartment Storage No.: MQ-014A Size: 93\*30\*60cm



Name: Shelf No.: MQ-014C Size: 93\*30\*80cm



Name: Gate No.: MQ-014E Size: 90\*50\*150cm

#### NATURE GARDEN SERIES



Name: Curved Cabinet No.: MQ-014B Size: 68\*68\*60cm



Name: Puppet Cabinet No.: MQ-014D Size: 85\*30\*138cm









Name: Cabinet with Blackboard No.: MQ-015A Size: 93\*30\*60cm



Name: 5-Compartment Storage Cabinet No.: MQ-015B Size: 93\*30\*60cm



Name: Tree Levels Shelf No.: MQ-015C Size: 93\*30\*80cm





Name: Three Levels & 5-Compartment Cabinet No.: MQ-016A Size: 93\*30\*80cm

Name: Two Level Shelf No.: MQ-016B Size: 63\*30\*60cm





Name: Straight Wooden Fence No.: MQ-016D Siz