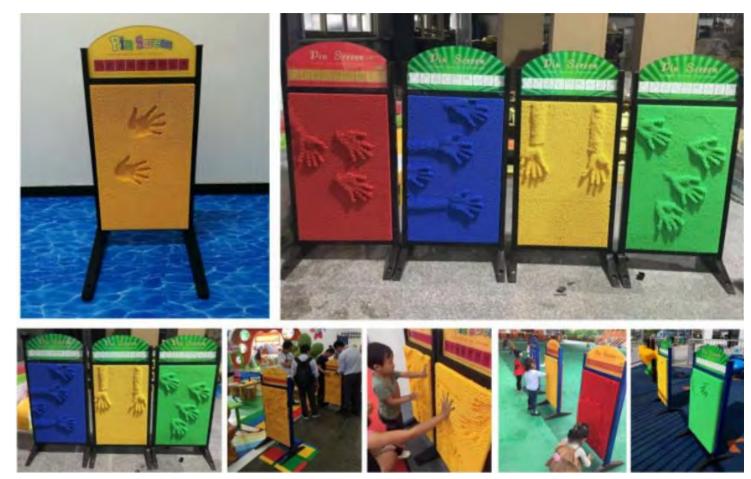

Name: Climbing Wall No.: MQ-103B Size: can be customized

-

经典攀爬墙 – 04 宽100x高240cm