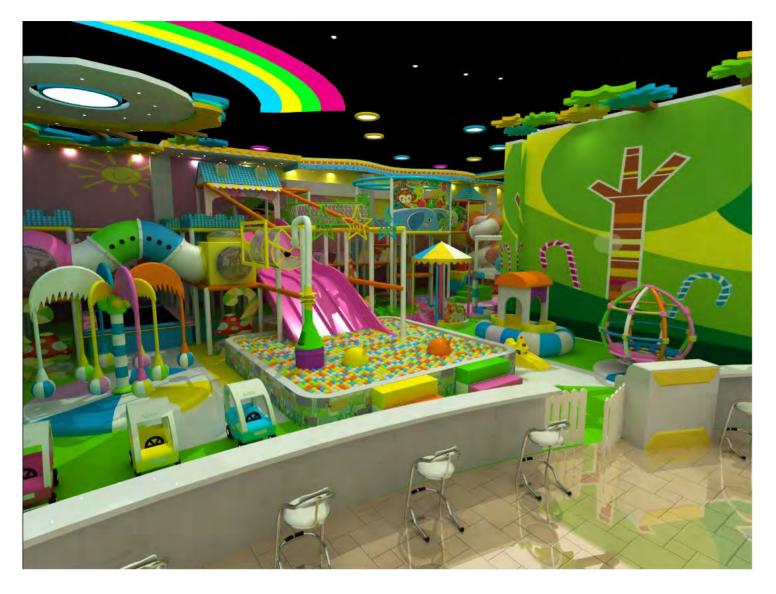

### **Activity Room**

Name: Jungle Theme Indoor Playground No.: MQ-108A Size: 500x300x280cm

15 IL ILA

Name: Jungle Theme Indoor Playground No.: MQ-108B Size: 580x390x270cm

Safety during playtime is of utmost importance for little kids. Soft play creates the safest indoor play area. The durable, high-quality leatherette makes it possible for kids to jump, hop and balance to their heart's content without worrying at all. Apart from being fun, soft play is also beneficial for a child's fitness.