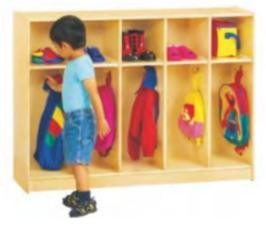

#### **NATURE GARDEN SERIES**

Name: Bag Cabinet No.: MQ-018C Size: 120\*30\*90cm

Name: Cow Book Cabinet No.: MQ-018E Size: 60\*75\*60cm

Name: Deer Shoes Bench No.: MQ-018G Size: A: 88\*30\*112cm B: 60\*60\*35cm C: 80\*30\*35cm