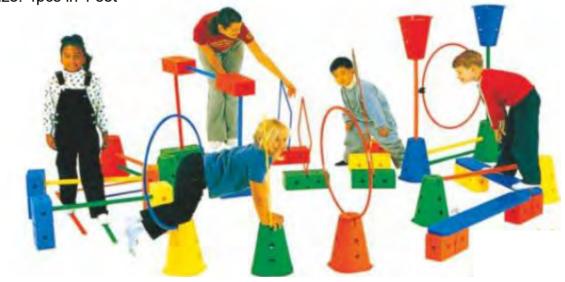

# TIVITY ROOM

In the activity room, the kids' sensory integration can be trained through their proprioception and tactile stimulating games. The activity promote the normal functioning of their visual, auditory, tactile and other function, improve children's academic performance, sport coordination and language function, open a new window for children's learning and improve the ability of learning. They could enjoy themselves in the area, at the same time, learn more skills when they communicate with others.