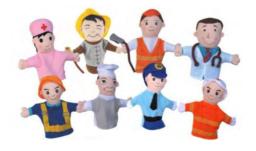

Name: Profession Hand Puppet No.: MQ-158E Size: 8pcs in 1 set Name: Family Hand Puppet No.: MQ-158F Size: 6pcs in 1 set

### DRAMATIC PLAY ROOM

Name: Animal Mask No.: MQ-158B Size: 20pcs in 1 set

Name: Different Nations Dolls No.: MQ-158D Size: 65 pcs in 1 set

> Name: Marionette No.: MQ-158G Size: 10pcs in 1 set

Name: Police Costume No.: MQ-159A