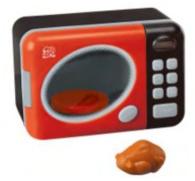

### **DRAMATIC PLAY** ROOM

Name: Play Kitchen No.: MQ-152C Size: 103\*38\*104cm

Size: 34.3\*15.9\*8.6cm

Name: Microwave Oven No.: MQ-152F Size: 24.4\*11.7\*16.5cm

Name: Coffee Machine No.: MQ-152I Size: 26\*16\*28cm