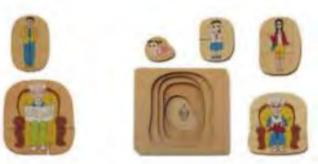

### Stil Looiloon 9

No.: MQ-237A

X

| Montessori<br>Materials |              |
|-------------------------|--------------|
| Seavorial               | No.: MQ-239A |
| <image/>                | <image/>     |

പ്രവാനാരിക

No.: MQ-241A

105

Mathematier

No.: MQ-243A

243 | Moetry

Biology

No.: MQ-245A