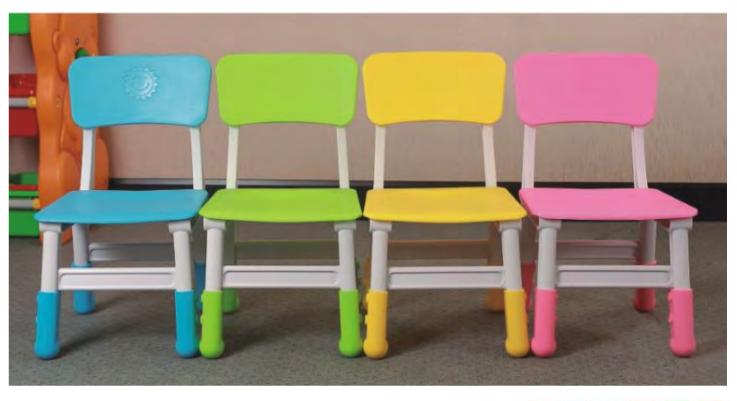

1

MICKEY&MINNE

For Six No.: MQ-039A Size: 120\*60\*50/55cm

For Six (Plastic Adjustable Feet) No.: MQ-039B Size: 120\*60\*48-60cm

Name: Plastic Rectangular Table Name: Plastic Rectangular Table Name: Plastic Rectangular Table For Six (Stainless Steel Adjustable Feet) No.: MQ-039C Size: 120\*60\*37-60cm