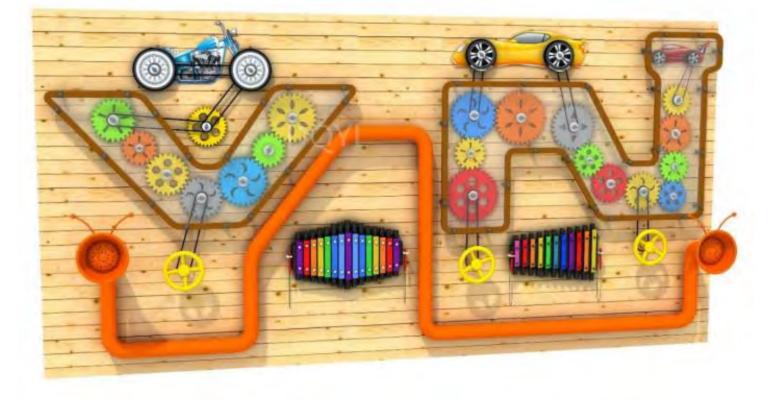

### Science Room

Name: Tube Wall Game B No.: MQ-188B Size: 360\*240cm

Name: Gear Physics Wall Game A No.: MQ-189A Size: 360\*240cm

Name: Gear Physics Wall Game B No.: MQ-189B Size: 480\*240cm

### Science Room

Name: Space Ball Wall Game A No.: MQ-190A Size: 240\*240cm

Name: Gear Physics Wall Game No.: MQ-190B Size: 360\*280cm

Name: Car Science No.: MQ-191A Size: 26\*19\*6.5cm

Name: Magnetic Science No.: MQ-191B Size: 32\*24\*7cm