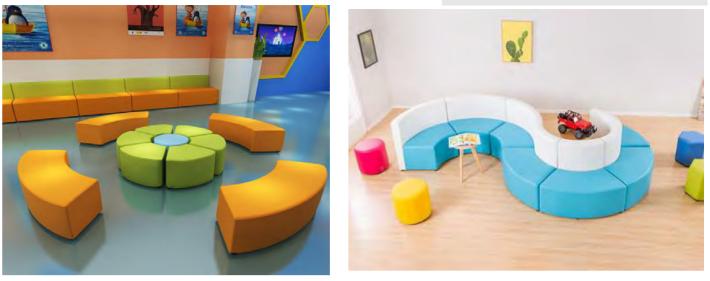

#### **School Lobby**

Name: Lobby Sofa No.: MQ-217A Size: 250\*120\*40cm

Name: Wave Sofa No.: MQ-217B Size: Length: 100cm Size can be customized

Name: Flower Sofa No.: MQ-218A Size: dia: 120cm, 4 curved bench+1table

Name: C Shape Lobby Sofa No.: MQ-218C Size: 3 curved bench+2 stools

#### **School Lobby**

Name: S Shape Lobby Sofa No.: MQ-218B Size: 7 curved bench+4 stools

Name: Round Shape Lobby Sofa No.: MQ-218D Size: 6 curved bench

> Size Oga Be Outlomized I More Oolor Ohoice I