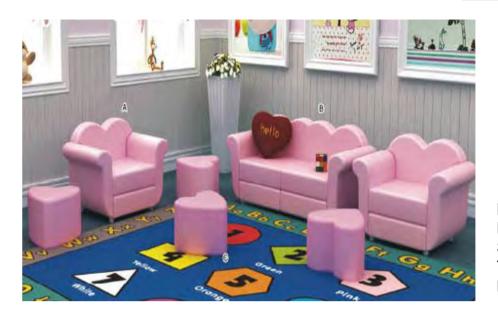

### **Kids Sofa**

Name: Love Sofa Set No.: MQ-076A Size: Single sofa: 58\*38\*42cm Two seater sofa: 93\*38\*42cm Love shape sofa: 30\*30\*22cm

Name: Blue Sofa Set No.: MQ-076B Size: Single sofa: 60\*48\*45cm Two seater sofa: 88\*48\*45cm Three seater sofa: 115\*48\*45cm