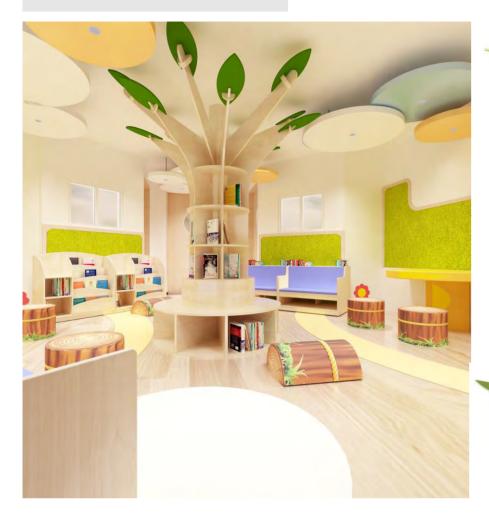

### **Activity Room**

**KIDS LIBRARY** 我们用心为世界儿童打造舒适专属的阅读空间

# N S C S LIBRARY

chairs.

The reading room plays an important role in creating a high-quality early childhood learning experience that enriches language and vocabulary development. Reading can make children be calm and thoughtful. Some of the children prefer to spend their time reading quietly indoors rather than playing outdoors. We could offer you conventional or customized bookshelves and reading tables and