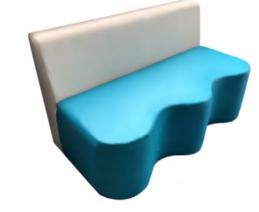

### Kids Sofa

Name: Learning Bench No.: MQ-069A Size: 140\*39\*49cm Name: Caterpillar Bench No.: MQ-070A Size: 160\*38\*60cm

Name: Dinosaur Bench No.: MQ-069B Size: 108\*40\*66cm

Name: Triceratops Bench No.: MQ-069C Size: 108\*40\*66cm Name: High-speed Rail Bench No.: MQ-070C Size: 193\*40\*52cm

### **Kids Sofa**

Name: Animal Bench No.: MQ-070B Size: 100\*36\*54cm