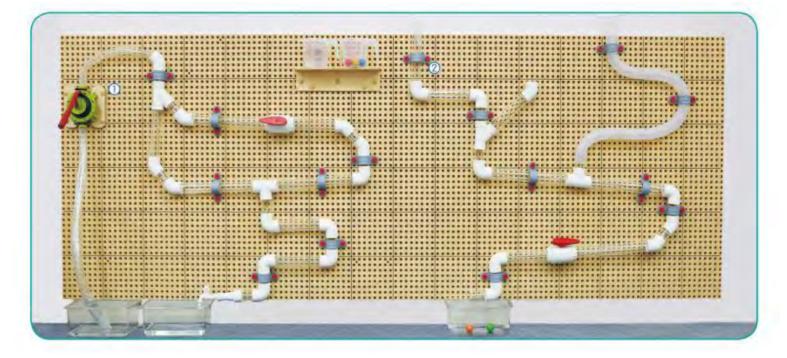

### Interactive Table

It is a digital entertainment and education product dedicated to the cultivation of sensory cognition and thinking creativity of preschool children. Children will interact with each other through the touch table. The product uses AR and multi-screen interactive technology to generate interesting animation scenes on the big screen.

177 | Moetry

The systematic content combines games and education to fully stimulate children's creative thinking and release their hands-on ability and creative nature!

Wall Lab is a gamified interactive education product based on multi-touch technology. The product takes the low-structure education concept as the core, digitizes traditional wall games, and supports children to create freely through established props or hand-painted graffiti. The graphic structure guides elements such as water flow and marbles to form an interactive effect, allowing children to improve their hands-on ability, inquiry and creativity during exploration.

### **Interactive Wall**

Interactive Wall is a scene-based multimedia interactive product. Children interact with the theme on the wall through throwing to form a dynamic animation effect. Multiple themes and interesting interaction methods stimulate children's curiosity and interest in sports. At the same time, develop the body's coordination ability.

It is a scene-based multimedia interactive product. Toddlers will be placed in a specific situation, turning the real space into a fun-filled virtual interactive environment. Toddlers interact with the ground through sports such as kicking, walking, running, and jumping., To stimulate children's interest and curiosity, let children explore, learn and exercise in the game, learning and entertaining.

### **AR Sand Play Table**

AR Exploration Sand Table uses augmented reality (AR) technology to combine interactive projection and traditional sand table to make the entire sand table fully "live". The system can simulate changes in the natural environment such as volcanoes, rivers, and the four seasons of the year in the sand table area.