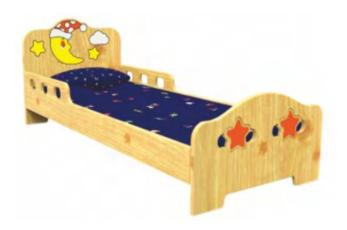

#### **Sleeping Room**

Name: Baby Wooden Bed No.: MQ-211A Size: 126\*60\*58cm

Name: Moon Bed No.: MQ-211C Size: 124\*60\*58cm

No.: MQ-211E Size: 126\*62\*58cm

Name: Bear Bed No.: MQ-211B Size: 125.6\*60\*58cm