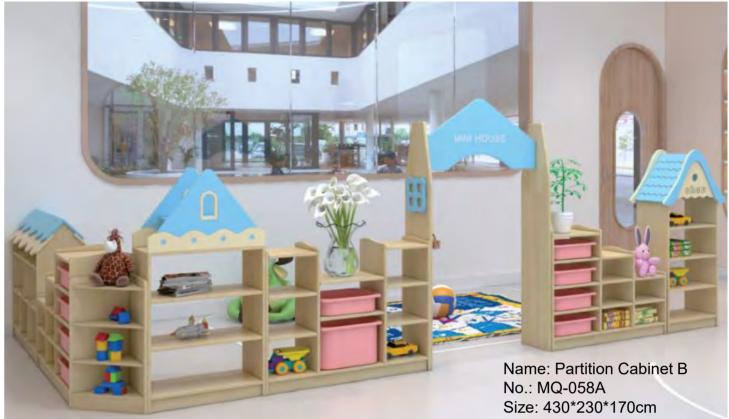

Size: 280\*38\*150cm

Name: Cabinet B No.: MQ-054C Size: 300\*38\*150cm







Name: Cabinet E No.: MQ-054F Size: 60\*60\*74cm

Name: Cabinet F No.: MQ-054G Size: 100\*38\*74cm



#### **Kids Cabinet**

Name: Cabinet C No.: MQ-054D Size: 120\*38\*150cm Size: 120\*38\*150cm



Name: Cabinet D No.: MQ-054E



Name: Cabinet G No.: MQ-054H Size: 100\*38\*74cm

Name: Cabinet H No.: MQ-0541 Size: 100\*38\*55cm







Name: Blue Train Bookshelf No.: MQ-055A Size: 160\*40\*80cm



Size: 500\*38\*120cm

В Name: Pirate Ship Cabinet No.: MQ-056B Size: 288\*38\*120cm



#### **Kids Cabinet**

Name: World Tour Theme Cabinet No.: MQ-056A Size: Total Length 370cm









Name: Green Shopping Center Cabinet No.: MQ-057B Size: Length 370cm

Name: Orange Mini Shop Cabine No.: MQ-057C Size: Length 250cm







Name: Toys Cabinet No.: MQ-058B Size: 340\*30\*155cm



#### **Kids Cabinet**







No.: MQ-059A Size: 120\*30\*80cm



Name: 6-Compartment Shelf Name: 5-Compartment Shelf No.: MQ-059B Size: 120\*30\*80cm



Name: 2 levels Shelf No.: MQ-059D Size: 90\*30\*60cm



Name: Montessori Cabinet No.: MQ-059E Size: 120\*30\*90cm



Name: 3-Compartment Shelf No.: MQ-059C Size: 120\*30\*80cm



Name: 3-level Cabinet No.: MQ-059F Size: 120\*30\*90cm



Name: American Schoolbag Cabinet No.: MQ-060A Size: 120\*30\*90cm



Name: 18 Compartment School bag Cabinet No.: MQ-060B Size: 120\*30\*110cm





Name: School bag & Shoes Cabinet No.: MQ-060D Size: 120\*30\*115cm



Name: Toys Cabinet No.: MQ-060G Size: 120\*30\*70cm



Name: Toys Cabinet No.: MQ-060H Size: 120\*30\*80cm



#### **Kids Cabinet**