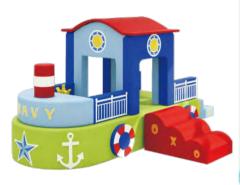

120\*120\*50cm



Name: Bridge Climber No.: MQ-115C Size: 180\*60\*70cm





Name: Corner Climber B No.: MQ-115D Size: 150\*150\*40cm



Name: Parent-child Soft Play A No.: MQ-115E Size: 100\*100\*25cm



Name: Parent-child Soft Play B No.: MQ-115F Size: 180\*170\*45cm



Name: Round Climbing Combo No.: MQ-115G Size: 350\*350\*60cm



Name: Climbing Tunnel No.: MQ-115H Size: 250\*250\*150cm



Name: Children Soft Climber No.: MQ-115I Size: 104\*41.5\*41.5cm







### **Activity Room**

Name: Sensory Integration Combo A No.: MQ-116A Size: 180\*180\*50cm

Name: Baby Sport Combo No.: MQ-116B Size: 240\*240\*40cm

Name: Sensory Integration Combo B No.: MQ-116C Size: 280\*230\*90cm







No.: MQ-117B

Size: 270\*130\*125cm



Name: Fire Station Playground No.: MQ-117A Size: 270\*220\*160cm



Name: Pirate Ship Soft Playground Name: Dinosaur Lodge No.: MQ-117D No.: MQ-117E Size: 235\*200\*116cm



Name: School Bus Soft Playground Name: Robot Soft Playground

No.: MQ-117C

Size: 250\*180\*230cm

Size: 320\*170\*150cm



Name: Fire Truck Soft Playground No.: MQ-117F Size: 228\*178\*85cm



Name: Small Honeycomb Maze No.: MQ-118A Size: 230\*230\*158cm



Name: Mystery House Soft Playground No.: MQ-118C Size: 350\*200\*160cm







Name: Crayon Ball Pool No.: MQ-117G Size: 270\*250\*120cm

Moetry

117



Name: Castle Soft Playground No.: MQ-117H Size: 252\*158\*120cm



Name: Farm Soft Playground No.: MQ-117I Size: 270\*150\*134cm



Name: Soft Gym Group B No.: MQ-118E Size: 400\*350\*60cm





### **Activity Room**



Name: Soft Gym Group A No.: MQ-118D Size: L400\*W300cm



Name