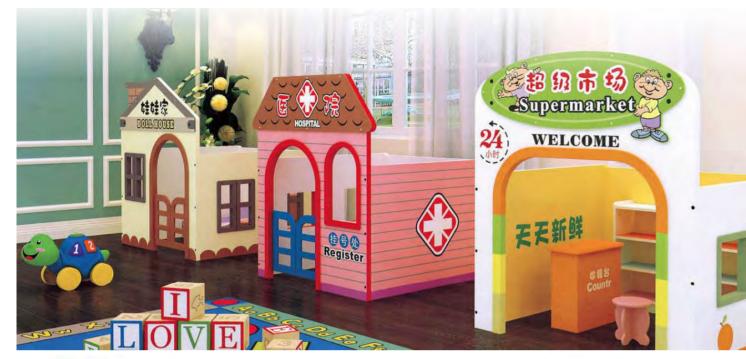

Name: Fire Station No.: MQ-149A Size: 120\*120\*135cm

Name: Beauty Salon No.: MQ-149D Size: 120\*120\*135cm

Name: Supermarket No.: MQ-149B Size: 120\*120\*135cm

Name: My House No.: MQ-149E Size: 120\*120\*135cm

Name: Happy Bank No.: MQ-149C Size: 120\*120\*135cm

Name: Post Office No.: MQ-149F Size: 120\*120\*135cm

Name: Kitchen No.: MQ-150A Size: 120\*120\*135cm

Name: Hospital No.: MQ-150B Size: 120\*120\*135cm