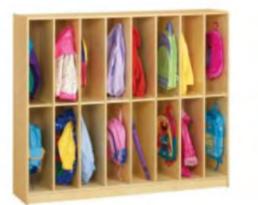

#### **RAINBOW ANGEL SERIES**

CLASSROOM FURNITURE SERIES

Name: 6-Compartments Cabinet No.: MQ-029A Size: 100\*30\*60cm

Name: 5-Compartments Cabinet No.: MQ-029B Size: 100\*30\*60cm

Name: 4-Compartments Cabinet No.: MQ-029C Size: 100\*30\*60cm

No.: MQ-030A

Size: 90\*20\*158cm

Name: Gate B No.: MQ-030B Size: 100\*34\*150cm

Name: Ladder Toys Shelf No.: MQ-029D Size: A: 40\*30\*40cm B: 40\*30\*72cm C: 40\*30\*103cm

Name: School bag Cabinet No.: MQ-029E Size: 120\*30\*80cm