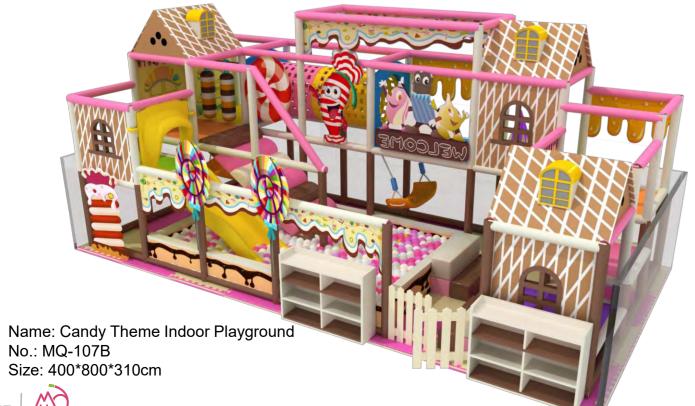

### **Activity Room**

Name: Jungle Theme Indoor Playground No.: MQ-108A Size: 500x300x280cm

15 IL ILA

Name: Jungle Theme Indoor Playground No.: MQ-108B Size: 580x390x270cm

Safety during playtime is of utmost importance for little kids. Soft play creates the safest indoor play area. The durable, high-quality leatherette makes it possible for kids to jump, hop and balance to their heart's content without worrying at all. Apart from being fun, soft play is also beneficial for a child's fitness.