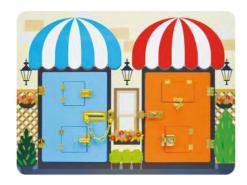

Geography

No.: MQ-247A

Name: Pirate ship Busy Board No.: MQ-249A Size: 179.2\*74cm

Name: Crocodile Busy Board No.: MQ-249C Size: 200\*55\*13cm

Name: Bee Busy Board Set No.: MQ-249B Size: 168.5\*67cm

Name: Insect Busy Board Set No.: MQ-249D Size: cm