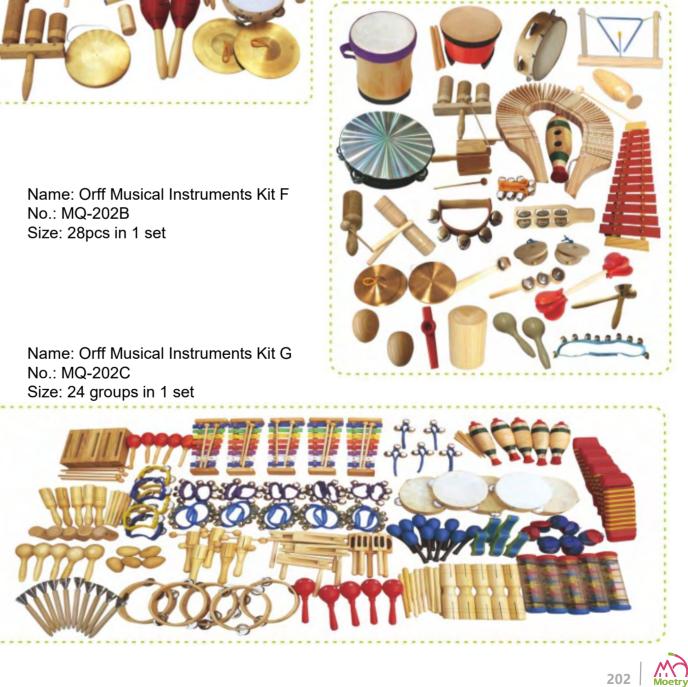

### **Music Room**

Name: Orff Musical Instruments Kit A No.: MQ-201A Size: 30pcs in 1 set

Name: Orff Musical Instruments Kit B No.: MQ-201B Size: 33pcs in 1 set

Name: Orff Musical Instruments Kit D No.: MQ-201D Size: 100pcs in 1 set

Name: Orff Musical Instruments Kit C No.: MQ-201C Size: 31pcs in 1 set

### **Music Room**

Name: Orff Musical Instruments Kit E No.: MQ-202A Size: 30pcs in 1 set