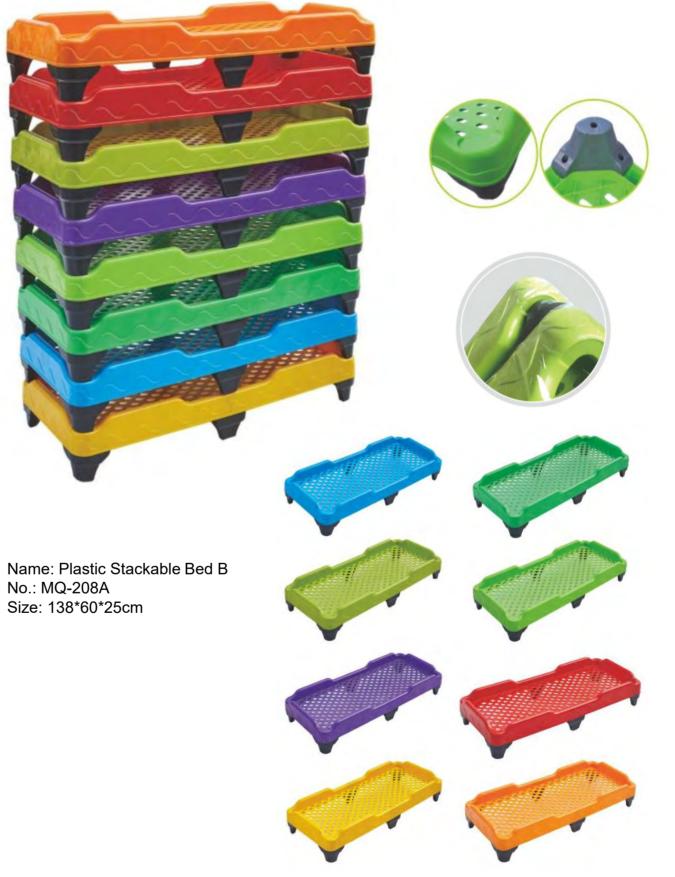

: Orff Musical Instruments Kit E No.: MQ-202A Size: 30pcs in 1 set

# SLEEPING ROOM

**SLEEPING ROOM** 我们用心为世界儿童打造有教育意义的社交体验

Y.

When designing the rest room, what is the most important is the design and treatment of light, temperature, humidity, noise and air quality to ensure that the sleeping environment of the child is comfortable and quiet, and also to ensure the safety of the space, to create a "home" for the child.



### **Sleeping Room**



Name: Rectangular Independent Partition No.: MQ-205A Size: 80\*125cm





Name: Transparent Independent Partition No.: MQ-205B Size: A: 80\*85cm, B: 80\*125cm





Name: Rectangular independent Curtain No.: MQ-205D Size: 80\*125cm



Name: Rest Soft Mat No.: MQ-205E Size: 120\*60\*3/4/5cm







### **Sleeping Room**



# **Sleeping Room**





# **Sleeping Room**



### **Sleeping Room**

Name: White European-style Bed No.: MQ-209A Size: 126\*60\*54cm

Name: White Car Bed No.: MQ-209B Size: 126\*62\*47cm







### Sleeping Room



#### **Sleeping Room**



Name: Baby Wooden Bed No.: MQ-211A Size: 126\*60\*58cm



Name: Moon Bed No.: MQ-211C Size: 124\*60\*58cm



No.: MQ-211E Size: 126\*62\*58cm



Name: Bear Bed No.: MQ-211B Size: 125.6\*60\*58cm



Name: Moon bunk bed No.: MQ-211D Size: 124\*60\*58cm

Name: Mathematics Themed Bed No.: MQ-001A Size: 126\*66\*58cm

Size: 154\*62\*88cm





#### **Sleeping Room**





PRESCHOOL LOBBY 我们用心为世界儿童打造有教育意义的社交体验 The kindergarten reception hall is the main space for displaying the concept of kindergarten education and decorative style. It is the second impression for parents and child