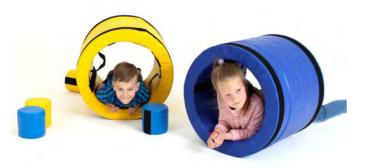

### **Activity Room**

Name: Jungle Theme Indoor Playground No.: MQ-108A Size: 500x300x280cm

15 IL ILA

Name: Jungle Theme Indoor Playground No.: MQ-108B Size: 580x390x270cm

Safety during playtime is of utmost importance for little kids. Soft play creates the safest indoor play area. The durable, high-quality leatherette makes it possible for kids to jump, hop and balance to their heart's content without worrying at all. Apart from being fun, soft play is also beneficial for a child's fitness.