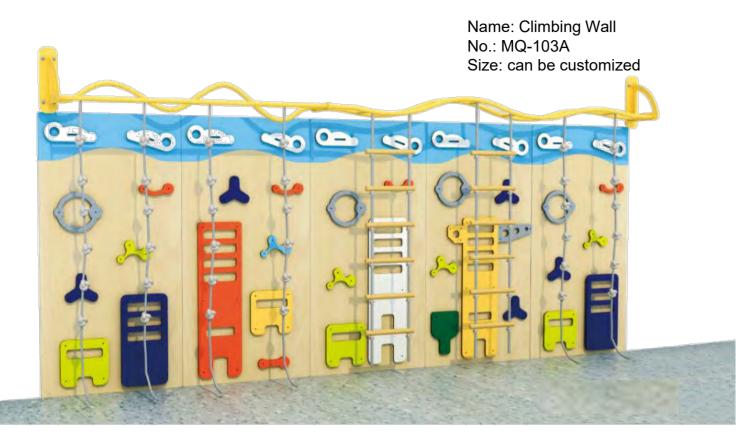

Name: Climbing Wall No.: MQ-103B Size: can be customized

-

经典攀爬墙 – 04 宽100x高240cm