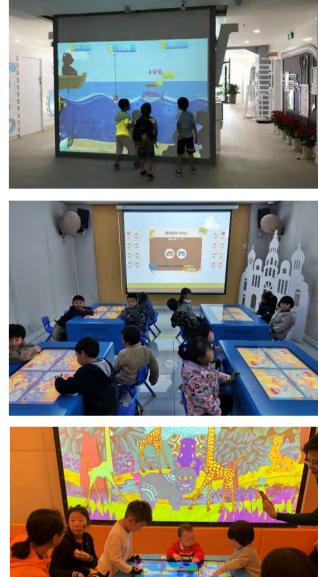

### Interactive Table

It is a digital entertainment and education product dedicated to the cultivation of sensory cognition and thinking creativity of preschool children. Children will interact with each other through the touch table. The product uses AR and multi-screen interactive technology to generate interesting animation scenes on the big screen.

177 | Moetry

The systematic content combines games and education to fully stimulate children's creative thinking and release their hands-on ability and creative nature!

Wall Lab is a gamified interactive education product based on multi-touch technology. The product takes the low-structure education concept as the core, digitizes traditional wall games, and supports children to create freely through established props or hand-painted graffiti. The graphic structure guides elements such as water flow and marbles to form an interactive effect, allowing children to improve their hands-on ability, inquiry and creativity during exploration.

### **Interactive Wall**

Interactive Wall is a scene-based multimedia interactive product. Children interact with the theme on the wall through throwing to form a dynamic animation effect. Multiple themes and interesting interaction methods stimulate children's curiosity and interest in sports. At the same time, develop the body's coordination ability.

It is a scene-based multimedia interactive product. Toddlers will be placed in a specific situation, turning the real space into a fun-filled virtual interactive environment. Toddlers interact with the ground through sports such as kicking, walking, running, and jumping., To stimulate children's interest and curiosity, let children explore, learn and exercise in the game, learning and entertaining.