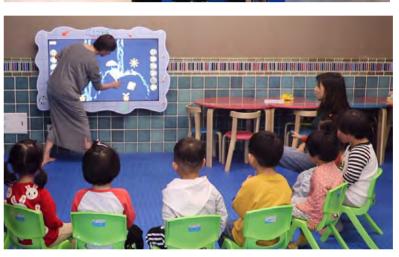

177 | Moetry

The systematic content combines games and education to fully stimulate children's creative thinking and release their hands-on ability and creative nature!

Wall Lab is a gamified interactive education product based on multi-touch technology. The product takes the low-structure education concept as the core, digitizes traditional wall games, and supports children to create freely through established props or hand-painted graffiti. The graphic structure guides elements such as water flow and marbles to form an interactive effect, allowing children to improve their hands-on ability, inquiry and creativity during exploration.