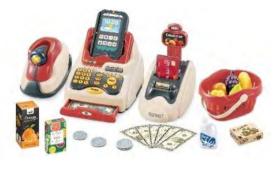

Name: Pink Shopping Trolley No.: MQ-155A

Name: Blue Shopping Trolley No.: MQ-155B

Name: Supermarket No.: MQ-155C Size: H: 82cm

Name: Concession Stand No.: MQ-155D Size: 75\*32\*116cm

Name: Checkout Counter No.: MQ-155E

Name: Magnetic Fruit No.: MQ-155F Size: 110pcs in 1 set

Name: Dessert No.: MQ-155G Size: 83pcs in 1 set

Name: Medical Trolley No.: MQ-155H Size: 33\*40\*61cm

Name: Medical Kit No.: MQ-155I Size: 20.5\*8\*15.5cm