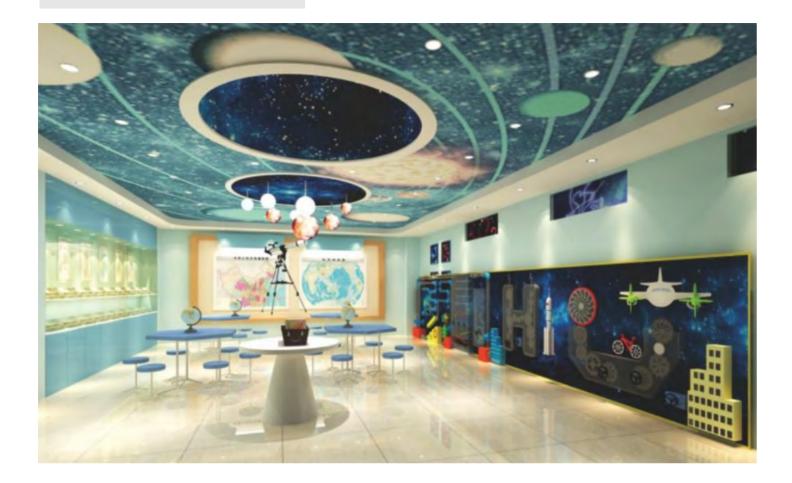

# ROOM

Childhood is a time period full of intense curiosity. Children have an immense desire to find out about their world and how it works. From the very youngest age they are observing and experimenting with their surroundings, whatever the aspects - colour and light, reason and result.natural materials and living things. Interesting and engaging science materials inspire questions that lead to meaningful learning.

With the integration of interactive projections, traditional classrooms are upgraded, and smart classrooms are built to realize the natural interaction between people and the environment, promote children's personalized learning, understand scientific knowledge, and cultivate logical thinking skills .

### Science Room