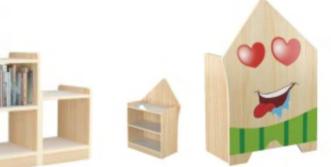

Name: Beetle Bookshelf No.: MQ-018D Size: 60\*75\*60cm

Name: Books Stand No.: MQ-018F Size: 100\*30\*85cm

#### **NATURE GARDEN SERIES**

Name: Bag Cabinet No.: MQ-018C Size: 120\*30\*90cm

Name: Cow Book Cabinet No.: MQ-018E Size: 60\*75\*60cm

Name: Deer Shoes Bench No.: MQ-018G Size: A: 88\*30\*112cm B: 60\*60\*35cm C: 80\*30\*35cm