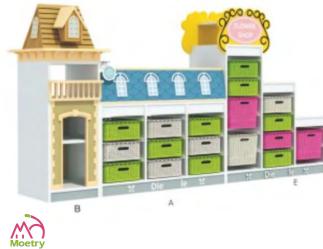

Name: European Town Style Cabinet A No.: MQ-053A Size: Total Length: 468cm

No.: MQ-054A Size: 440\*260\*150cm

Name: European Town Style Cabinet B No.: MQ-053B Size: Total Length: 252cm

Name: European Town Style Cabinet C No.: MQ-053C Size: Total Length: 335cm

Name: European Town Style Cabinet D No.: MQ-053D Size: Total Length: 242cm

Name: Cabinet A No.: MQ-054B Size: 280\*38\*150cm

Name: Cabinet B No.: MQ-054C Size: 300\*38\*150cm

Name: Cabinet E No.: MQ-054F Size: 60\*60\*74cm