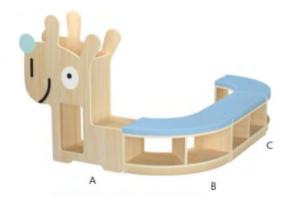

MQ-016H Size: 40\*30\*40cm 40\*30\*72cm



#### **NATURE GARDEN SERIES**





Name: Corner Cabinet No.: MQ-016C Size: 30\*30\*80cm



Name: Puppet Cabinet No.: MQ-016F Size: 85\*30\*138cm



40\*30\*103cm

Name: Cartoon Cabinet No.: MQ-016I Size: 63\*30\*90cm







Name: High Cabinet No.: MQ-017A Size: 50\*30\*120cm



Name: Storage Cabinet with Doors No.: MQ-017B Size: 63\*30\*60cm



Name: Multifunctional combination cabinet A No.: MQ-018A Size: 63\*30\*60cm

Name: Multifunctional combination cabinet B No.: MQ-018B Size: 93\*30\*60cm



Name: Beetle Bookshelf No.: MQ-018D Size: 60\*75\*60cm



Name: Books Stand No.: MQ-018F Size: 100\*30\*85cm

#### **NATURE GARDEN SERIES**



Name: Bag Cabinet No.: MQ-018C Size: 120\*30\*90cm



Name: Cow Book Cabinet No.: MQ-018E Size: 60\*75\*60cm



Name: Deer Shoes Bench No.: MQ-018G Size: A: 88\*30\*112cm B: 60\*60\*35cm C: 80\*30\*35cm







Name: White 2-Levels Shelf No.: MQ-020A Size: 100\*34\*75cm



Name: White 2-Levels Curved Shelf No.: MQ-020C Size: 61\*34\*70cm



Name: White Puppet Cabinet A No.: MQ-020E Size: 71\*33\*140cm



Name: White 5-Compartment Shelf No.: MQ-020B Size: 100\*34\*75cm



Name: White Puppet Cabinet B No.: MQ-020D Size: 120\*85\*137cm



Name: Tree Gate No.: MQ-020F Size: 100\*150cm



#### **SNOW WHITE SERIES**

#### CLASSROOM FURNITURE SERIES





Name: White Rectangular Table & Chair A No.: MQ-021A Size: Table: 120\*60\*H: 53/56cm



Name: White Rectangular Table & Chair B No.: MQ-021B Size: Table: 120\*60\*H: 53/56cm



Name: Three-layer Storage Cabinet No.: MQ-022A Size: 120\*34\*94cm



Name: 7