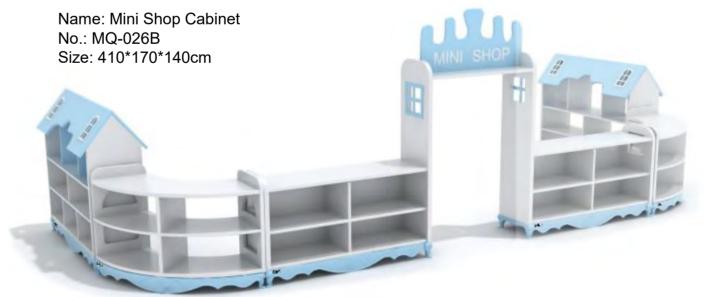

#### **Kids Cabinet**

Name: World Tour Theme Cabinet No.: MQ-056A Size: Total Length 370cm

Name: Green Shopping Center Cabinet No.: MQ-057B Size: Length 370cm

Name: Orange Mini Shop Cabine No.: MQ-057C Size: Length 250cm