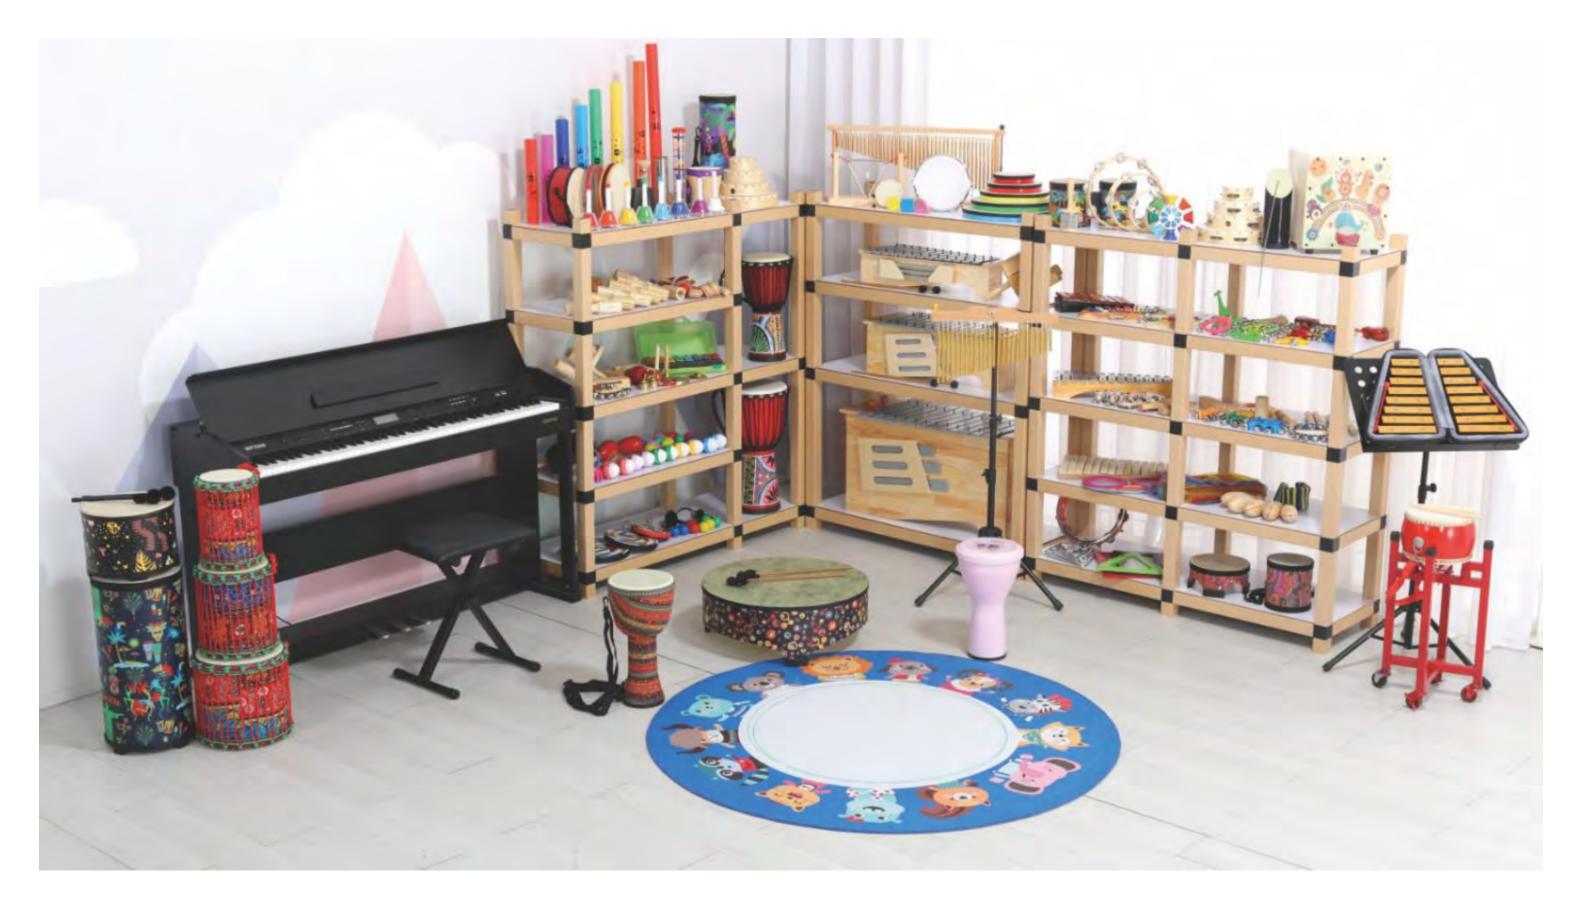

### **Music Room**

Name: Orff Musical Instruments Kit A No.: MQ-201A Size: 30pcs in 1 set

Name: Orff Musical Instruments Kit B No.: MQ-201B Size: 33pcs in 1 set

Name: Orff Musical Instruments Kit D No.: MQ-201D Size: 100pcs in 1 set

Name: Orff Musical Instruments Kit C No.: MQ-201C Size: 31pcs in 1 set

### **Music Room**

Name: Orff Musical Instruments Kit E No.: MQ-202A Size: 30pcs in 1 set