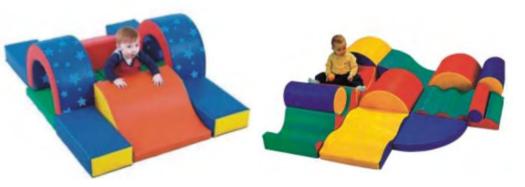

Name: Corner Climber A No.: MQ-115B Size: 120\*120\*50cm

Name: Bridge Climber No.: MQ-115C Size: 180\*60\*70cm

Name: Corner Climber B No.: MQ-115D Size: 150\*150\*40cm

Name: Parent-child Soft Play A No.: MQ-115E Size: 100\*100\*25cm

Name: Parent-child Soft Play B No.: MQ-115F Size: 180\*170\*45cm

Name: Round Climbing Combo No.: MQ-115G Size: 350\*350\*60cm

Name: Climbing Tunnel No.: MQ-115H Size: 250\*250\*150cm

Name: Children Soft Climber No.: MQ-115I Size: 104\*41.5\*41.5cm