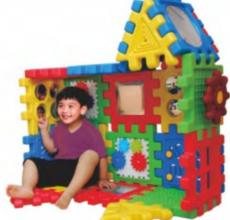

### **Construction Room**

Name: Large EPP Building Blocks No.: MQ-168B Size: 120pcs in 1 set

Name: Interactive Building Blocks No.: MQ-169A Size: 22pcs in 1 set, 40\*40cm, 30\*30cm

Name: Happy Plastic Building Blocks No.: MQ-169B Size: 90pcs in 1 set