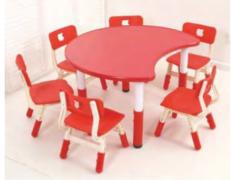

1

MICKEY&MINNE

For Six No.: MQ-039A Size: 120\*60\*50/55cm

For Six (Plastic Adjustable Feet) No.: MQ-039B Size: 120\*60\*48-60cm

Name: Plastic Rectangular Table Name: Plastic Rectangular Table Name: Plastic Rectangular Table For Six (Stainless Steel Adjustable Feet) No.: MQ-039C Size: 120\*60\*37-60cm