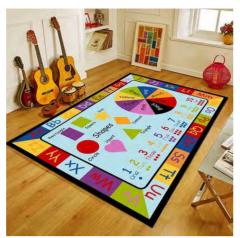

### **Carpet & Flooring**

Name: City Street Carpet No.: MQ-083A Size: 160\*230cm

Name: Different Countries No.: MQ-083D Size: 160\*230cm

Name: Number Play Carpet No.: MQ-083G Size: 160\*230cm

Name: Geometric Carpet No.: MQ-083B Size: 140\*200cm

Name: English Carpet No.: MQ-083E Size: 160\*230cm

Name: Football Carpet No.: MQ-083H Size: 200\*300cm

Name: Teaching Carpet No.: MQ-083C Size: 120\*180cm

Name: Rainbow Carpet No.: MQ-083F Size: 140\*200cm

Name: Rectangle Carpet No.: MQ-083I Size: 160\*230cm

Name: Ludo Carpet No.: MQ-084A Size: 180\*280cm

Name: Round Carpet No.: MQ-084C Size: 160\*160cm

Name: Oval Carpet

No.: MQ-084F

Size: 180\*280cm

Name: Round Carpet No.: MQ-084D Size: 200\*200cm

Name: Oval Letter Carpet No.: MQ-084G Size: 160\*230cm

### **Carpet & Flooring**

Name: Numbers and English Carpet No.: MQ-084B Size: 180\*280cm

Name: Geography No.: MQ-084E Size: 180\*180cm

Name: Rainbow Carpet No.: MQ-084F Size: 180\*180cm