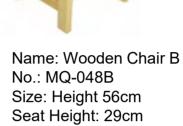

#### **Kids Tables and Chair**

Name: Wooden Chair C No.: MQ-048C Size: Height 53cm Seat Height: 27cm

Name: Wooden Chair F No.: MQ-048F Size: seat height: 25/27/29cm

Name: Wooden Chair K No.: MQ-048I Size: 25/27/29cm