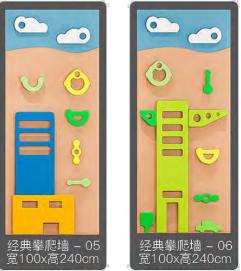

Name: Climbing Wall No.: MQ-103B Size: can be customized

-

经典攀爬墙 – 04 宽100x高240cm