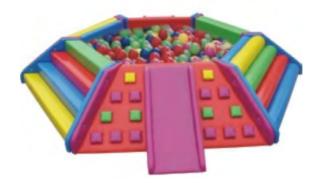

Name: Color Matching Mat No.: MQ-121F Size: 150\*150\*3cm

Name: Hexagonal Ball Pool No.: MQ-122A Size: 250\*250\*60cm

Name: Round Ball Pit No.: MQ-122C Size: Dia: 105\*H40cm

Name: Ball Pool House Climber No.: MQ-112E Size: 410\*210\*240cm

### **Activity Room**

Name: Castle Square Ball Pit No.: MQ-122B Size: 200\*200\*75cm

Name: Square Ball Pit No.: MQ-122D Size: 160\*150\*50cm

Name: Fish Corner Ball Pit No.: MQ-112F Size: R205\*H40cm