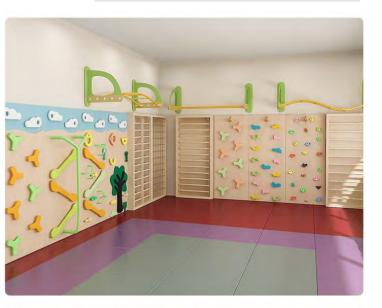

# TIVITY ROOM

In the activity room, the kids' sensory integration can be trained through their proprioception and tactile stimulating games. The activity promote the normal functioning of their visual, auditory, tactile and other function, improve children's academic performance, sport coordination and language function, open a new window for children's learning and improve the ability of learning. They could enjoy themselves in the area, at the same time, learn more skills when they communicate with others.

## **ACTIVITY ROOM** 我们用心为世界儿童打造安全有趣的活动环境