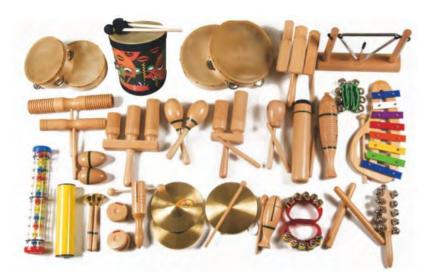

### **Music Room**

Name: Orff Musical Instruments Kit A No.: MQ-201A Size: 30pcs in 1 set

Name: Orff Musical Instruments Kit B No.: MQ-201B Size: 33pcs in 1 set

Name: Orff Musical Instruments Kit D No.: MQ-201D Size: 100pcs in 1 set

Name: Orff Musical Instruments Kit C No.: MQ-201C Size: 31pcs in 1 set

### **Music Room**

Name: Orff Musical Instruments Kit E No.: MQ-202A Size: 30pcs in 1 set