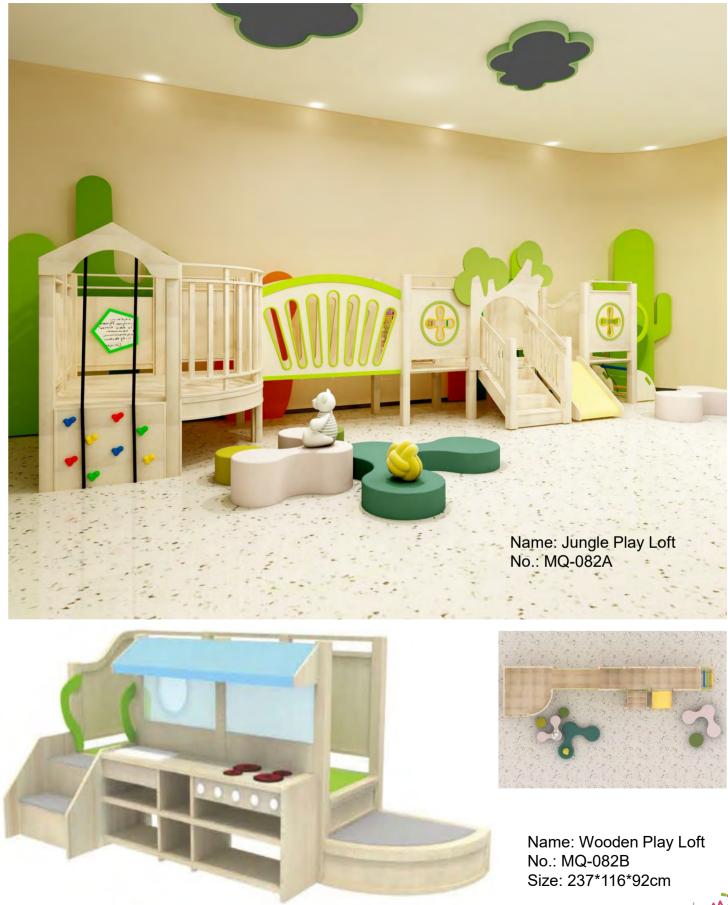

*48\*45cm Three seater sofa: 115\*48\*45cm





Name: Brown Sofa Set No.: MQ-076C Size: Single sofa: 72\*45\*56cm Two seater sofa: 120\*45\*56cm



### Play Loft





Name: Wooden Play Loft No.: MQ-077A Size: 224\*205\*210cm





Name: Multifunctional Seesaw No.: MQ-077B Size: 100\*40\*50cm

Name: Square Sand &Water Table No.: MQ-078A Size: 56\*60\*43cm





### Play Loft

Name: Rectangle Sand &Water Table No.: MQ-078B Size: 120\*60\*58cm





### Play Loft



Name: Wooden Play Loft No.: MQ-079A Size: 505\*250\*215cm







Name: Wooden Play Loft No.: MQ-079B Size: 255\*165\*240cm



Name: Wooden Play Loft No.: MQ-080B Size: 320\*160\*170cm



tapp!

Play Loft



Name: Wooden Play Loft No.: MQ-080A Size: 325\*210\*185cm







Name: Wooden Play Loft No.: MQ-080C Size: 355\*169\*185cm









### Play Loft



### **Carpet & Flooring**



Name: City Street Carpet No.: MQ-083A Size: 160\*230cm



Name: Different Countries No.: MQ-083D Size: 160\*230cm



Name: Number Play Carpet No.: MQ-083G Size: 160\*230cm



Name: Geometric Carpet No.: MQ-083B Size: 140\*200cm



Name: English Carpet No.: MQ-083E Size: 160\*230cm



Name: Football Carpet No.: MQ-083H Size: 200\*300cm



Name: Teaching Carpet No.: MQ-083C Size: 120\*180cm



Name: Rainbow Carpet No.: MQ-083F Size: 140\*200cm



Name: Rectangle Carpet No.: MQ-083I Size: 160\*230cm



Name: Ludo Carpet No.: MQ-084A Size: 180\*280cm



Name: Round Carpet No.: MQ-084C Size: 160\*160cm

Name: Oval Carpet

No.: MQ-084F

Size: 180\*280cm



Name: Round Carpet No.: MQ-084D Size: 200\*200cm



Name: Oval Letter Carpet No.: MQ-084G S