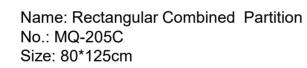

### **Sleeping Room**

Name: Rectangular Independent Partition No.: MQ-205A Size: 80\*125cm

Name: Transparent Independent Partition No.: MQ-205B Size: A: 80\*85cm, B: 80\*125cm

Name: Rectangular independent Curtain No.: MQ-205D Size: 80\*125cm