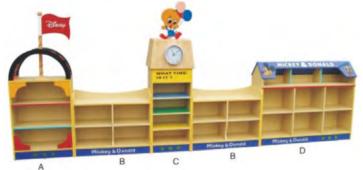

-048D Size: Seat Height: 27cm







Name: Wooden Chair G No.: MQ-048G Size: seat height: 25/27/29cm



Name: Wooden Chair H No.: MQ-048H Size: 25/27/29cm



#### **Kids Tables and Chair**





Name: Wooden Chair C No.: MQ-048C Size: Height 53cm Seat Height: 27cm



Name: Wooden Chair F No.: MQ-048F Size: seat height: 25/27/29cm



Name: Wooden Chair K No.: MQ-048I Size: 25/27/29cm







Name: Kids Plastic Chair No.: MQ-049A Size: Seat Height: 26/28/30cm



Name: Kids Iron Feet Chair No.: MQ-049B Size: Seat Height: 26/28/30/35/40cm





Name: Height Adjustable Plastic Chair No.: MQ-050A Size: Seat Height 26/28/30cm



Name: Kids Plastic Armchair No.: MQ-050B Size: Seat Height 26/28/30cm



#### Kids Tables and Chair









Name: Train Toys Cabinet No.: MQ-051A Size: Total Length 515cm



Name: Cartoon Toys Cabinet No.: MQ-051C Size: 380\*30\*130cm



Name: Bus Toys Cabinet No.: MQ-051B Size: 408\*30\*130cm



Name: Cartoon Toys Cabinet No.: MQ-051D Size: 480\*30\*110cm



Name: Architectural Modeling Cabinet B No.: MQ-052B Size: Total Length: 246cm





#### **Kids Cabinet**

Name: Architectural Modeling Cabinet A No.: MQ-052A Size: Total Length: 498cm



Name: Architectural Modeling Cabinet C No.: MQ-052C Size: Total Length: 304cm

Name: Architectural Modeling Cabinet D No.: MQ-052D Size: Total Length: 281cm





Name: European Town Style Cabinet A No.: MQ-053A Size: Total Length: 468cm



No.: MQ-054A Size: 440\*260\*150cm



Name: European Town Style Cabinet B No.: MQ-053B Size: Total Length: 252cm





Name: European Town Style Cabinet C No.: MQ-053C Size: Total Leng