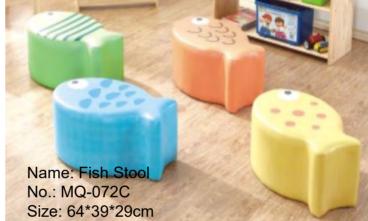

e: Castle Storage No.: MQ-068A Size: 562\*56.5\*138cm



### Kids Sofa



Name: Learning Bench No.: MQ-069A Size: 140\*39\*49cm Name: Caterpillar Bench No.: MQ-070A Size: 160\*38\*60cm





Name: Dinosaur Bench No.: MQ-069B Size: 108\*40\*66cm



Name: Triceratops Bench No.: MQ-069C Size: 108\*40\*66cm Name: High-speed Rail Bench No.: MQ-070C Size: 193\*40\*52cm





### **Kids Sofa**





Name: Animal Bench No.: MQ-070B Size: 100\*36\*54cm



### Kids Sofa





Name: Hexagonal Sofa No.: MQ-071A Size: 149\*129\*30cm



Name: Square Cushion No.: MQ-071D Size: 40\*40\*7cm



Name: Train Bench No.: MQ-071B Size: 200\*35\*58cm



Name: Round Cushion No.: MQ-071E Size: dia: 40\*H7cm

Name: Chick Bench No.: MQ-071C Size: 127\*28\*45cm



Name: Castle Corner No.: MQ-071F Size: 240\*120\*160cm







### **Kids Sofa**

Name: Flower Stool No.: MQ-072B Size: 31\*31\*H25cm









Name: Colorful Leisure Sofa No.: MQ-073B Size: Sofa size: 60\*40\*60cm Tea Table size: dia: 40cm



Name: Farm Sofa Set No.: MQ-073C Size: Single Sofa: 51\*48\*46cm Double Sofa: 88\*47\*52cm





Name: Animal Party Sofa Set A No.: MQ-074B Size: Single Sofa: 60\*40\*60cm, Double Sofa: 90\*40\*60cm



No.: MQ-074D

Size: 60\*40\*60cm



Name: Bear Sofa No.: MQ-074E Size: 60\*40\*60cm

Sofa No.: MQ-074F Size: 90\*40\*60cm



### **Kids Sof**a

Name: Animal Party Sofa Set B No.: MQ-074C Size: Single Sofa: 60\*40\*60cm, Double Sofa: 90\*40\*60cm



Name: Koala Two-seater



Name: Whale Two-seater Sofa No.: MQ-074G Size: 90\*40\*60cm



### **Kids Sofa**



Name: School Bus Bench No.: MQ-075A Size: 80\*40\*60cm