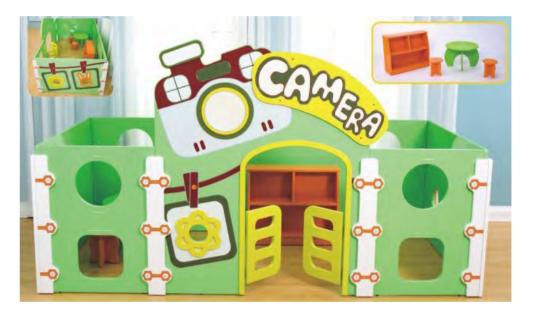

### **DRAMATIC PLAY** ROOM

Name: Forest House No.: MQ-150C Size: 120\*120\*135cm

Name: Camera Station No.: MQ-150D Size: 120\*230\*135cm

Name: Play Kitchen No.: MQ-151A Size: 100\*35\*97cm

Name: Refrigerator No.: MQ-151B Size: 40\*35\*75cm