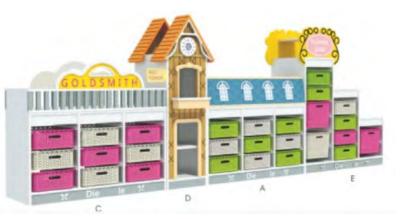

#### **Kids Cabinet**

Name: Architectural Modeling Cabinet A No.: MQ-052A Size: Total Length: 498cm

Name: Architectural Modeling Cabinet C No.: MQ-052C Size: Total Length: 304cm

Name: Architectural Modeling Cabinet D No.: MQ-052D Size: Total Length: 281cm

Name: European Town Style Cabinet A No.: MQ-053A Size: Total Length: 468cm

No.: MQ-054A Size: 440\*260\*150cm

Name: European Town Style Cabinet B No.: MQ-053B Size: Total Length: 252cm

Name: European Town Style Cabinet C No.: MQ-053C Size: Total Length: 335cm