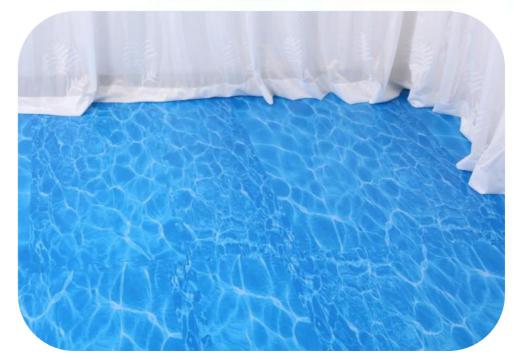

### **Teaching Environment**

Name: Ocean Foam Mat No.: MQ-096B Size: 100\*100\*2cm Color: Blue