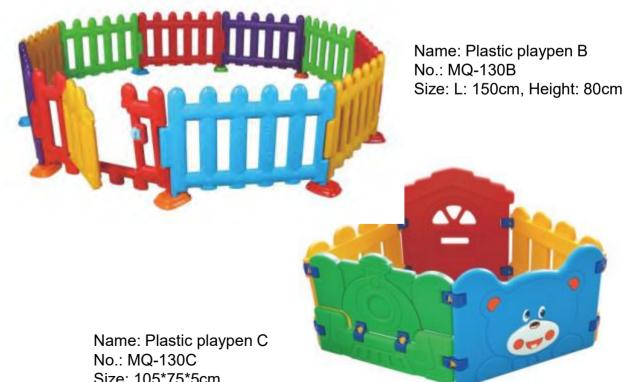

Name: Plastic playpen A No.: MQ-130A Size: fence: 40\*4\*60cm door: 80\*4\*60cm

Name: Chick Ride On No.: MQ-129G Size: 42\*31\*61cm

Name: Dog Ride On No.: MQ-129H Size: 48\*31\*61cm

Name: Fish Rocker (1pcs) No.: MQ-129I Size: 90\*27\*89cm

Size: 105\*75\*5cm