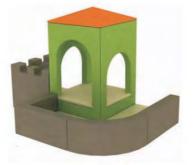

Name: Chick Bench No.: MQ-071C Size: 127\*28\*45cm

Name: Castle Corner No.: MQ-071F Size: 240\*120\*160cm