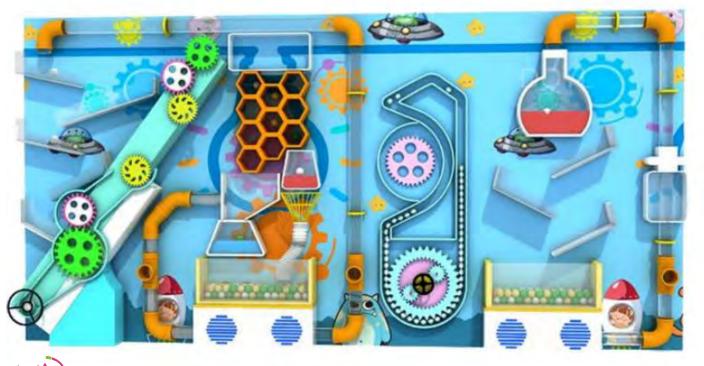

### Science Room

Name: Tube Wall Game B No.: MQ-188B Size: 360\*240cm

Name: Gear Physics Wall Game A No.: MQ-189A Size: 360\*240cm

Name: Gear Physics Wall Game B No.: MQ-189B Size: 480\*240cm

### Science Room

Name: Space Ball Wall Game A No.: MQ-190A Size: 240\*240cm

Name: Gear Physics Wall Game No.: MQ-190B Size: 360\*280cm

Name: Car Science No.: MQ-191A Size: 26\*19\*6.5cm

Name: Magnetic Science No.: MQ-191B Size: 32\*24\*7cm