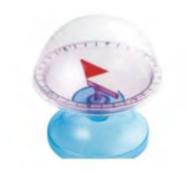

Name: Heart Model No.: MQ-193F

Name: Globe No.: MQ-194A Size: 21.2cm

Name: Earth Structure Model No.: MQ-194B

Name: Solar System Model No.: MQ-194D Size: 48\*30\*18cm

Name: Compass No.: MQ-194E Size: 14\*12\*6cm