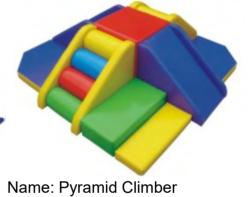

### **Activity Room**

Name: Soft Gym Group A No.: MQ-118D Size: L400\*W300cm

Name: Soft Play Tunnel No.: MQ-118F Size: L120\*55cm

Name: Multifunctional Climbing Tunnel No.: MQ-120B Size: 270\*270\*60cm

Name: Soft Play Set B No.: MQ-120D Size: 250\*120\*80cm