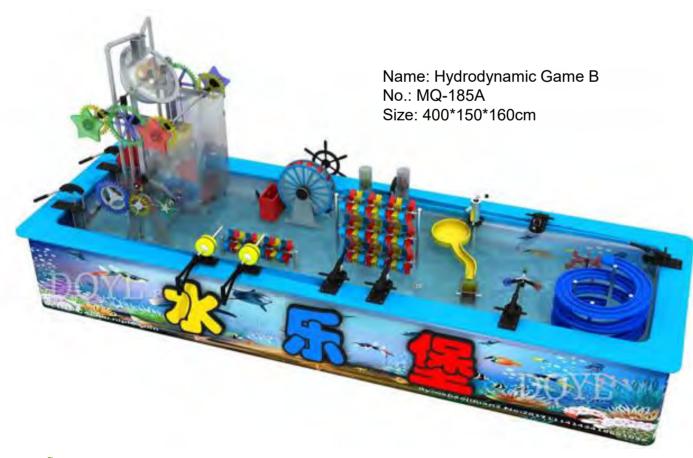

### Science Room

Name: Hydrodynamic Game A No.: MQ-186A Size: 150\*150cm

Name: Hydrodynamic Game C No.: MQ-186B Size: 200\*120\*100cm

Name: Jungle Ball Wall Game No.: MQ-187A Size: 360\*240cm

Name: Mechanical Wall Game No.: MQ-187B Size: 200\*120\*100cm