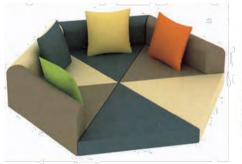

### Kids Sofa

Name: Hexagonal Sofa No.: MQ-071A Size: 149\*129\*30cm

Name: Square Cushion No.: MQ-071D Size: 40\*40\*7cm

Name: Train Bench No.: MQ-071B Size: 200\*35\*58cm

Name: Round Cushion No.: MQ-071E Size: dia: 40\*H7cm