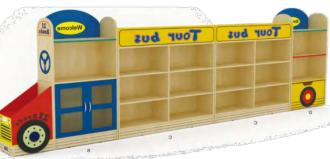

#### **Kids Cabinet**

Name: World Tour Theme Cabinet No.: MQ-056A Size: Total Length 370cm

Name: Green Shopping Center Cabinet No.: MQ-057B Size: Length 370cm

Name: Orange Mini Shop Cabine No.: MQ-057C Size: Length 250cm