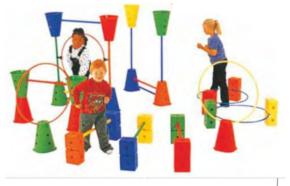

# TIVITY ROOM

In the activity room, the kids' sensory integration can be trained through their proprioception and tactile stimulating games. The activity promote the normal functioning of their visual, auditory, tactile and other function, improve children's academic performance, sport coordination and language function, open a new window for children's learning and improve the ability of learning. They could enjoy themselves in the area, at the same time, learn more skills when they communicate with others.