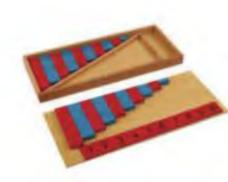

### Stil Looiloon 9

No.: MQ-237A

X

| Montessori<br>Materials |              |
|-------------------------|--------------|
| Seavorial               | No.: MQ-239A |
| <image/>                | <image/>     |

പ്രവാനാരിക

No.: MQ-241A

105

Mathematier

No.: MQ-243A

243 | Moetry

Biology

No.: MQ-245A

Geography

No.: MQ-247A

Name: Pirate ship Busy Board No.: MQ-249A Size: 179.2\*74cm

Name: Crocodile Busy Board No.: MQ-249C Size: 200\*55\*13cm

Name: Bee Busy Board Set No.: MQ-249B Size: 168.5\*67cm

Name: Insect Busy Board Set No.: MQ-249D Size: cm