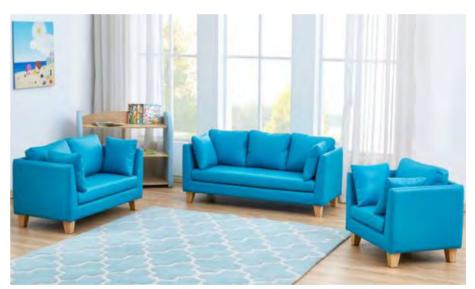

### Kids Sofa

Name: Hexagonal Sofa No.: MQ-071A Size: 149\*129\*30cm

Name: Square Cushion No.: MQ-071D Size: 40\*40\*7cm

Name: Train Bench No.: MQ-071B Size: 200\*35\*58cm

Name: Round Cushion No.: MQ-071E Size: dia: 40\*H7cm

### **Kids Sofa**

Name: Love Sofa Set No.: MQ-076A Size: Single sofa: 58\*38\*42cm Two seater sofa: 93\*38\*42cm Love shape sofa: 30\*30\*22cm

Name: Blue Sofa Set No.: MQ-076B Size: Single sofa: 60\*48\*45cm Two seater sofa: 88\*48\*45cm Three seater sofa: 115\*48\*45cm

Name: Brown Sofa Set No.: MQ-076C Size: Single sofa: 72\*45\*56cm Two seater sofa: 120\*45\*56cm