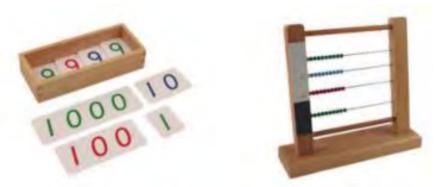

### Stil Looiloon 9

No.: MQ-237A

X

| Montessori<br>Materials |              |
|-------------------------|--------------|
| Seavorial               | No.: MQ-239A |
| <image/>                | <image/>     |