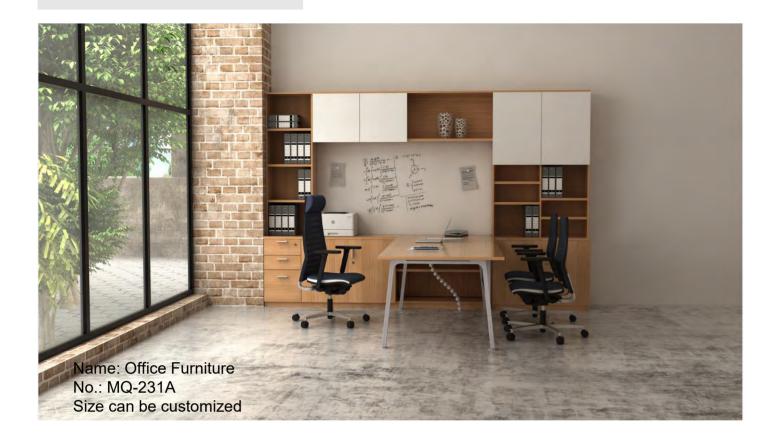

#### **Teacher's Office**

230

Name: Meeting Table No.: MQ-233A Size: 550\*160\*75cm

Name: File Cabinets No.: MQ-234A Size: A1: 80\*40\*220cm, A2: 80\*40\*170cm

Name: File Cabinets No.: MQ-234C Size: 560\*40\*220cm

#### **Teacher's Office**

Name: Office Table No.: MQ-234B Size: A: 180\*100\*75cm, B: 80\*40\*55cm

Name: Office Table No.: MQ-234D Size: 240\*120\*75cm