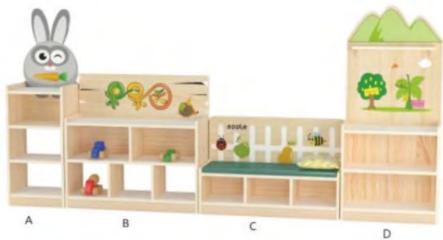

Name: Beetle Bookshelf No.: MQ-018D Size: 60\*75\*60cm

Name: Books Stand No.: MQ-018F Size: 100\*30\*85cm

#### **NATURE GARDEN SERIES**

Name: Bag Cabinet No.: MQ-018C Size: 120\*30\*90cm

Name: Cow Book Cabinet No.: MQ-018E Size: 60\*75\*60cm

Name: Deer Shoes Bench No.: MQ-018G Size: A: 88\*30\*112cm B: 60\*60\*35cm C: 80\*30\*35cm