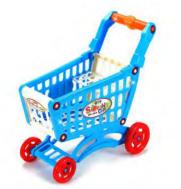

Name: Pink Shopping Trolley No.: MQ-155A

Name: Blue Shopping Trolley No.: MQ-155B

Name: Supermarket No.: MQ-155C Size: H: 82cm

Name: Concession Stand No.: MQ-155D Size: 75\*32\*116cm

Name: Checkout Counter No.: MQ-155E