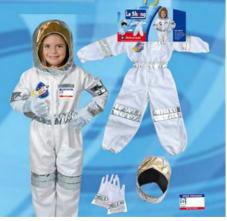

Name: Firefighter Costume No.: MQ-159B

Name: Doctor Costume No.: MQ-159C

Name: Beautician Costume No.: MQ-159D

Name: Chef Costume No.: MQ-159E

Name: Soldier Costume No.: MQ-159F

Name: Engineer Costume No.: MQ-159G

No.: MQ-159H