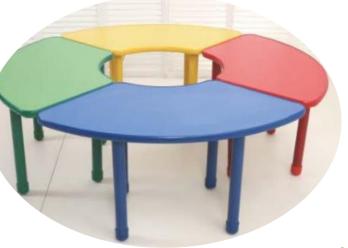

Name: C Shape Lobby Sofa No.: MQ-218C Size: 3 curved bench+2 stools

#### **School Lobby**

Name: S Shape Lobby Sofa No.: MQ-218B Size: 7 curved bench+4 stools

Name: Round Shape Lobby Sofa No.: MQ-218D Size: 6 curved bench

> Size Oga Be Outlomized I More Oolor Ohoice I