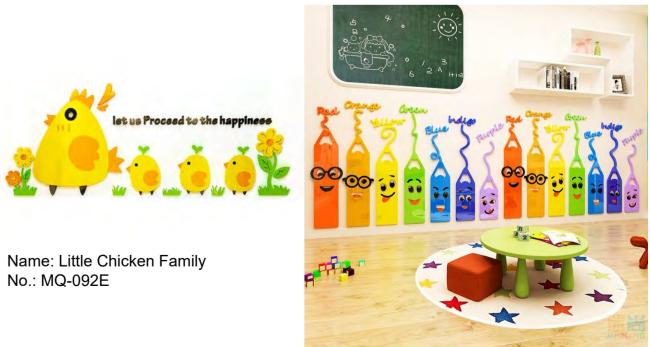

Name: Happy Everyday Sticker No.: MQ-091A

Name: Car Wall Sticker No.: MQ-091C

Name: Letter Tree Wall Sticker No.: MQ-091B

Name: Plant Wall Sticker No.: MQ-091D

Name: We Are Family No.: MQ-091F

Name: Number Wall Sticker No.: MQ-092A

Name: Hide and Seek No.: MQ-092C