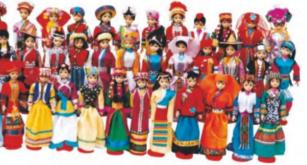

### DRAMATIC PLAY ROOM

Name: Animal Mask No.: MQ-158B Size: 20pcs in 1 set

Name: Different Nations Dolls No.: MQ-158D Size: 65 pcs in 1 set

> Name: Marionette No.: MQ-158G Size: 10pcs in 1 set

Name: Police Costume No.: MQ-159A