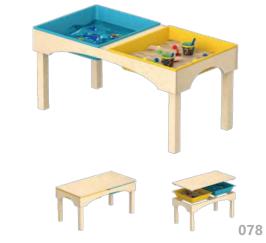

### Play Loft

Name: Wooden Play Loft No.: MQ-077A Size: 224\*205\*210cm

Name: Multifunctional Seesaw No.: MQ-077B Size: 100\*40\*50cm

Name: Square Sand &Water Table No.: MQ-078A Size: 56\*60\*43cm

### Play Loft

Name: Rectangle Sand &Water Table No.: MQ-078B Size: 120\*60\*58cm