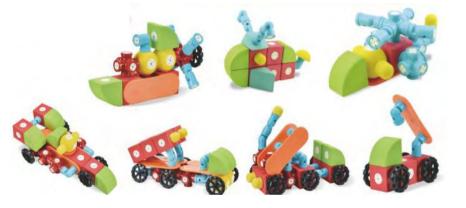

# **CONSTRUCTION ROOM** 我们用心为世界儿童打造有教育意义的社交体验

CONSTRUCTION NO

confidence.

Building blocks game is that children use various kinds of construction materials to reflect real life through thinking and creation. It gives children rich learning experience, helps them learn how to solve problems, consult and cooperate with each other, and increase self-

Name: Wooden Blocks A No.: MQ-163A Size: 120pcs in 1 set

Name: Wooden Blocks B No.: MQ-163B Size: 253pcs in 1 set

Name: Wooden Blocks C No.: MQ-163C Size: 254pcs in 1 set

Name: Wooden Blocks D No.: MQ-163D Size: 58pcs in 1 set Name: Wooden Blocks E No.: MQ-163E Size: 180pcs in 1 set Name: Wooden Blocks F No.: MQ-163F Size: 200pcs in 1 set

Name: Soft Wooden Blocks No.: MQ-163G Size: 108pcs in 1 set

Name: Transparent Building Blocks No.: MQ-163H Size: 68pcs in 1 set