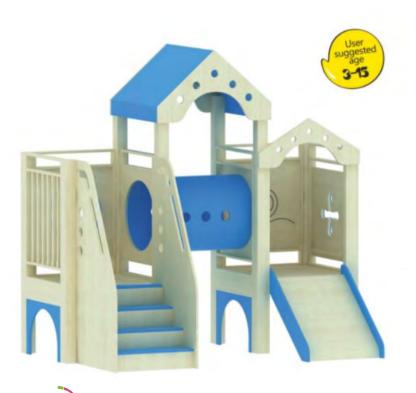

### Play Loft

Name: Wooden Play Loft No.: MQ-079A Size: 505\*250\*215cm

Name: Wooden Play Loft No.: MQ-079B Size: 255\*165\*240cm

Name: Wooden Play Loft No.: MQ-080B Size: 320\*160\*170cm

tapp!

Play Loft

Name: Wooden Play Loft No.: MQ-080A Size: 325\*210\*185cm