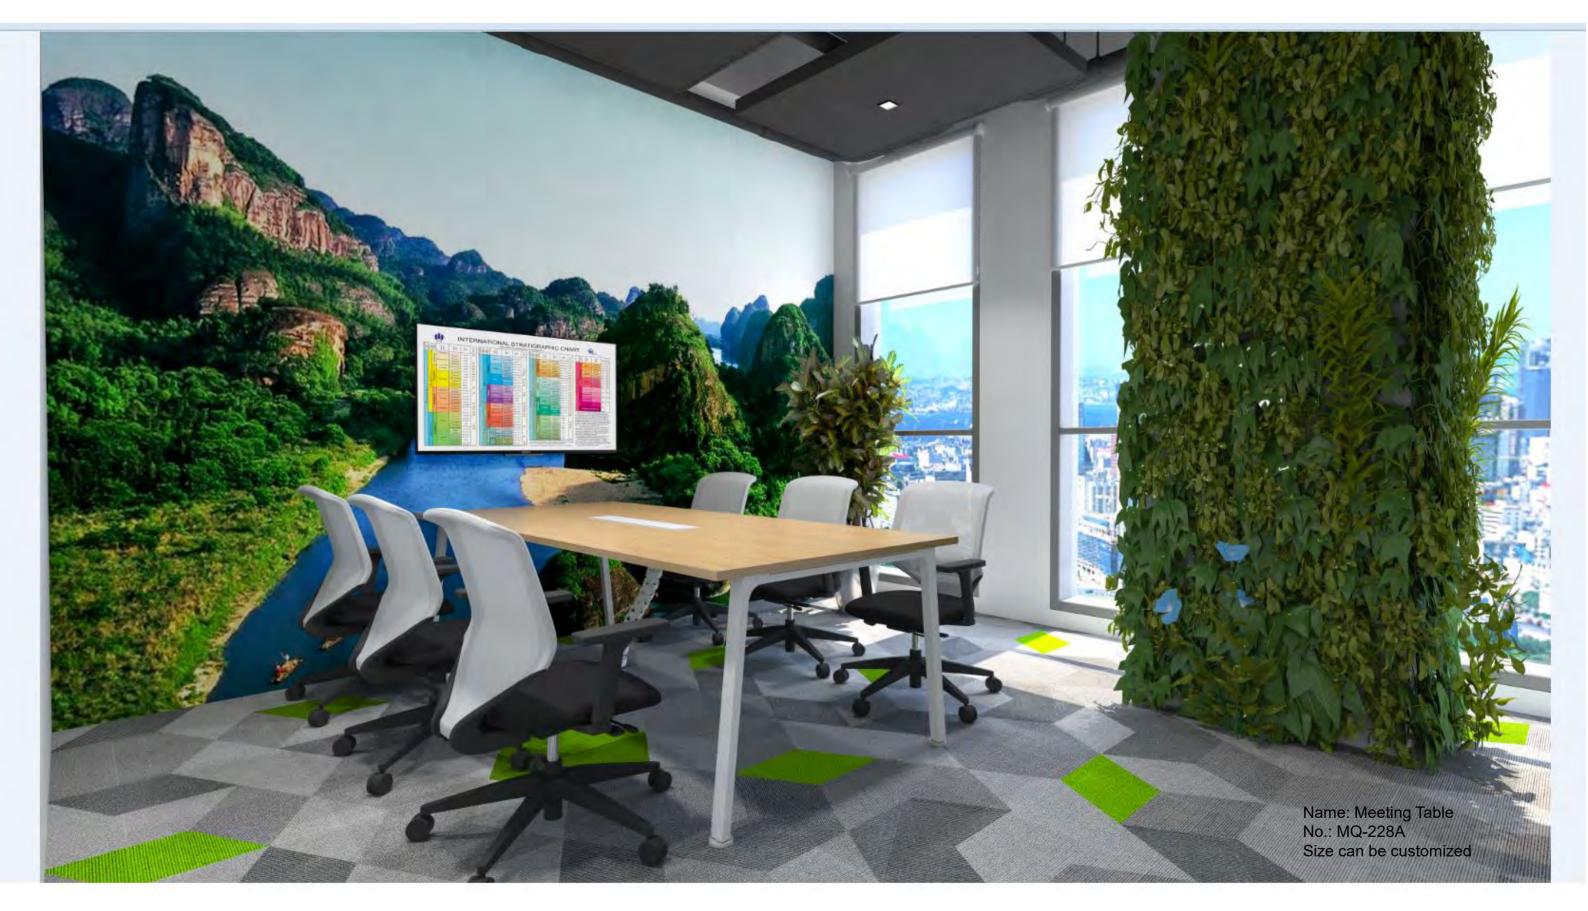

#### **Teacher's Office**

230

Name: Meeting Table No.: MQ-233A Size: 550\*160\*75cm

Name: File Cabinets No.: MQ-234A Size: A1: 80\*40\*220cm, A2: 80\*40\*170cm

Name: File Cabinets No.: MQ-234C Size: 560\*40\*220cm