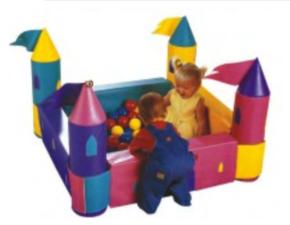

### **Activity Room**

Name: Castle Square Ball Pit No.: MQ-122B Size: 200\*200\*75cm

Name: Square Ball Pit No.: MQ-122D Size: 160\*150\*50cm

Name: Fish Corner Ball Pit No.: MQ-112F Size: R205\*H40cm