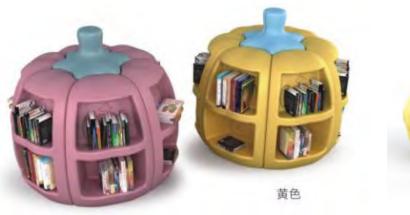

紫色

No.: MQ-067A

Name: Pumpkin Bookshelf

Size: 128\*128\*118cm

Name: Orange Toy Cabinet No.: MQ-067C Size: 114\*70\*82cm

Name: Corn Shoe Cabinet No.: MQ-067B Size: 167\*44.5\*51cm

Name: Grape Cup Holder No.: MQ-067D Size: 102\*44.5\*133cm