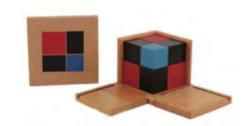

### Stil Looiloon 9

No.: MQ-237A

X

| Montessori<br>Materials |              |
|-------------------------|--------------|
| Seavorial               | No.: MQ-239A |
| <image/>                | <image/>     |