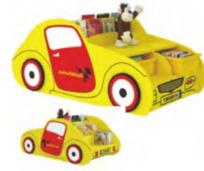

Name: Rainbow Series Play Kitchen B No.: MQ-032B Size: 155\*95\*90cm 1: 35\*32\*50cm (Washing Machine) 2: 60\*32\*90cm (Stove + Oven) 3: 60\*60\*50cm (Corner shelf) 4: 35\*32\*82cm (Refrigerator)

Name: Rainbow Series Play Kitchen A