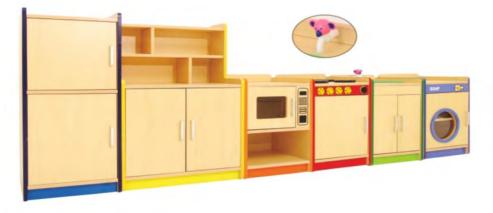

#### **Kids Cabinet**

Name: Architectural Modeling Cabinet A No.: MQ-052A Size: Total Length: 498cm

Name: Architectural Modeling Cabinet C No.: MQ-052C Size: Total Length: 304cm

Name: Architectural Modeling Cabinet D No.: MQ-052D Size: Total Length: 281cm