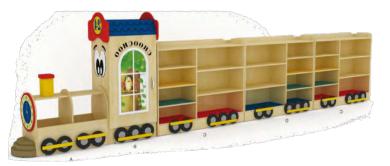

#### Kids Tables and Chair

Name: Train Toys Cabinet No.: MQ-051A Size: Total Length 515cm

Name: Cartoon Toys Cabinet No.: MQ-051C Size: 380\*30\*130cm

Name: Bus Toys Cabinet No.: MQ-051B Size: 408\*30\*130cm