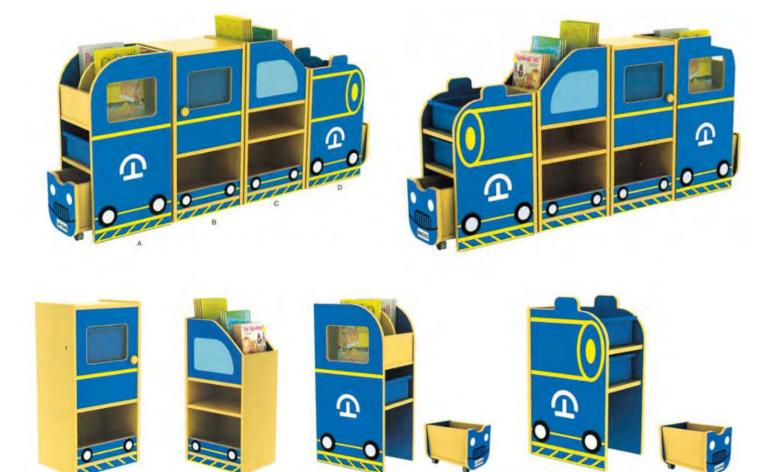

Name: Blue Train Bookshelf No.: MQ-055A Size: 160\*40\*80cm

Size: 500\*38\*120cm

В Name: Pirate Ship Cabinet No.: MQ-056B Size: 288\*38\*120cm