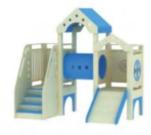

### Play Loft

Name: Wooden Play Loft No.: MQ-079A Size: 505\*250\*215cm

Name: Wooden Play Loft No.: MQ-079B Size: 255\*165\*240cm

Name: Wooden Play Loft No.: MQ-080B Size: 320\*160\*170cm

tapp!

Play Loft

Name: Wooden Play Loft No.: MQ-080A Size: 325\*210\*185cm