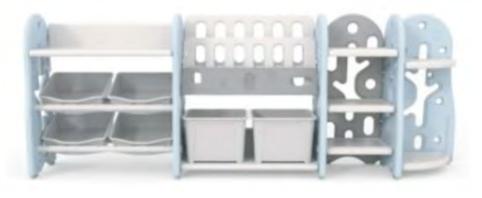

#### **Kids Cabinet**

Name: Graffiti Board With Chair No.: MQ-066A Size: Graffiti Board: 42\*38\*63.5cm Chair: 35.5\*38\*46cm

Name: Polar Bear Storage Rack No.: MQ-066B Size: 140\*36\*76cm

Name: Pink Storage Rack No.: MQ-066C Size: 157\*35.5\*93cm