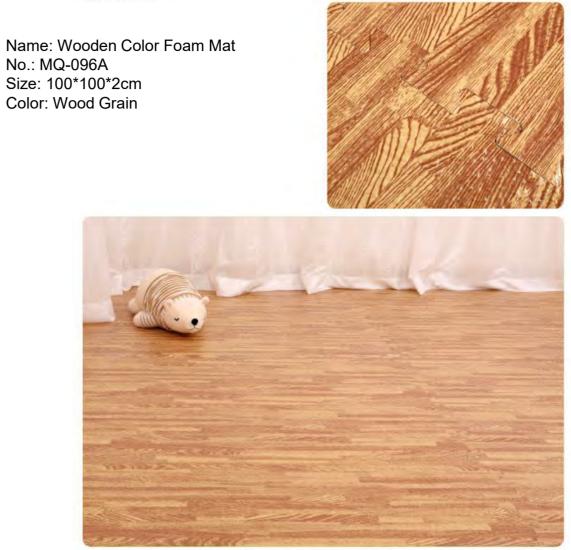

### **Teaching Environment**

Name: Windmill Plant Shelf Name: Plant Shelf No.: MQ-094C Size: 100\*35\*150cm

No.: MQ-094D Size: 120\*30\*100cm

No.: MQ-096A Size: 100\*100\*2cm Color: Wood Grain

Name: Letter Puzzle Mat No.: MQ-095A Size: 30\*30\*1cm Color: Mix Color