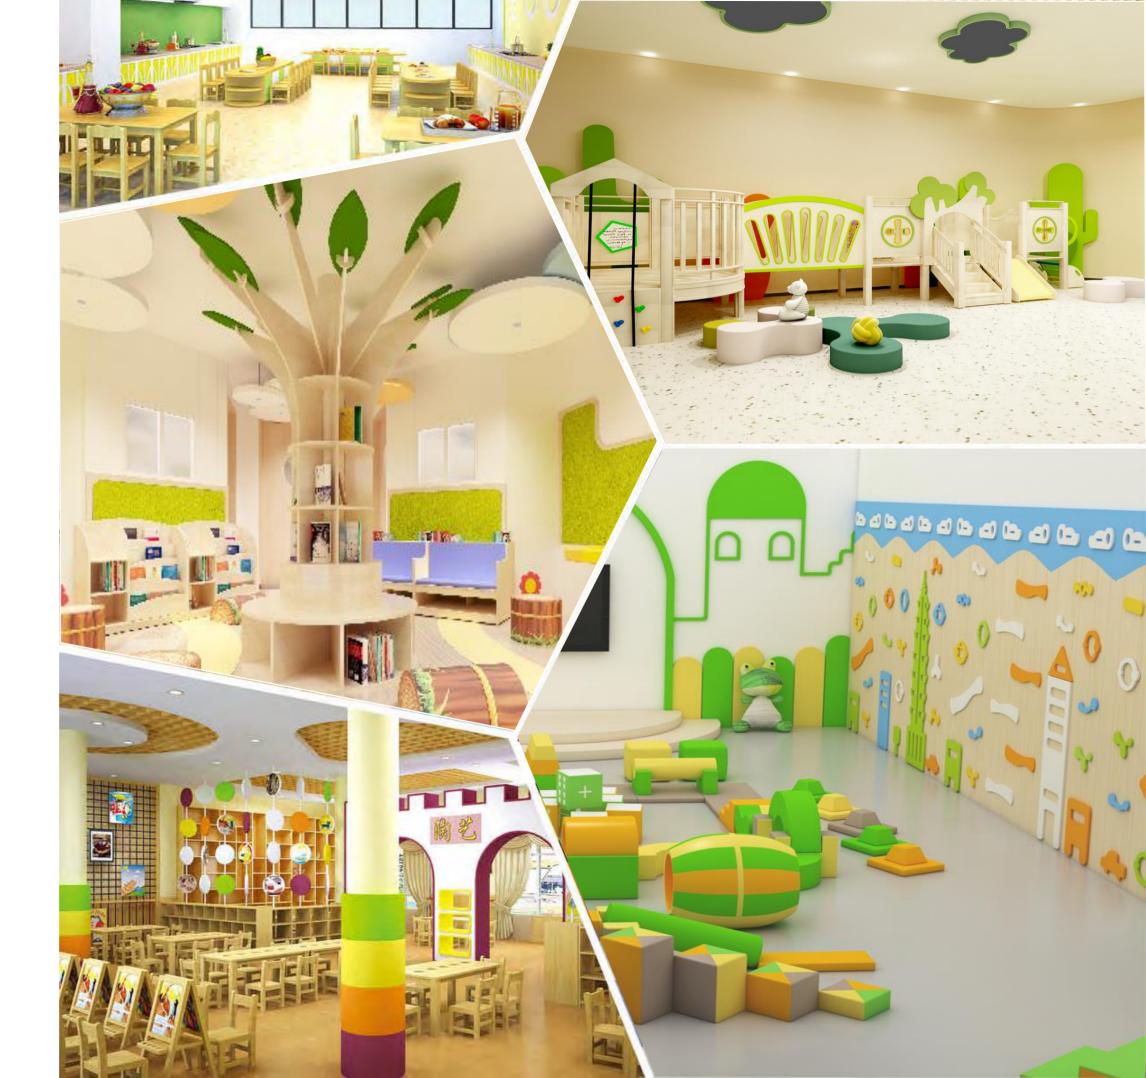

# INDOOR CLASSROOM

**COMPLETE** Several Series, Fitting the Classroom

**INNOVATIVE** Educational Design, Creative for kids

**QUALIFIED** International Standard, Safety & Comfortable

•••

| • | Classroom | Furniture | Series | ••••• | 007 |
|---|-----------|-----------|--------|-------|-----|
|   |           |           |        |       |     |

#### CLASSROOM **FURNITURE SERIES**

-Nature Garden Series / 008 -Snow White Series / 019 -Rainbow Angel Series / 027 -Toddlers Series / 033

> COMPLETE CLASSROOM FOR EARLY YEARS START

<sup>D</sup> Name: Play Kitchen No.: MQ-009A Size: A: 85\*34\*82cm, B: 40\*32\*50cm C: 40\*32\*50cm, D: 40\*32\*80cm