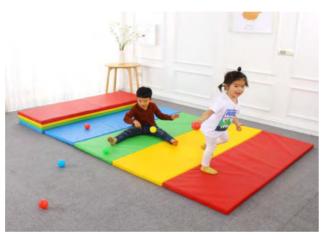

# TIVITY ROOM

In the activity room, the kids' sensory integration can be trained through their proprioception and tactile stimulating games. The activity promote the normal functioning of their visual, auditory, tactile and other function, improve children's academic performance, sport coordination and language function, open a new window for children's learning and improve the ability of learning. They could enjoy themselves in the area, at the same time, learn more skills when they communicate with others.