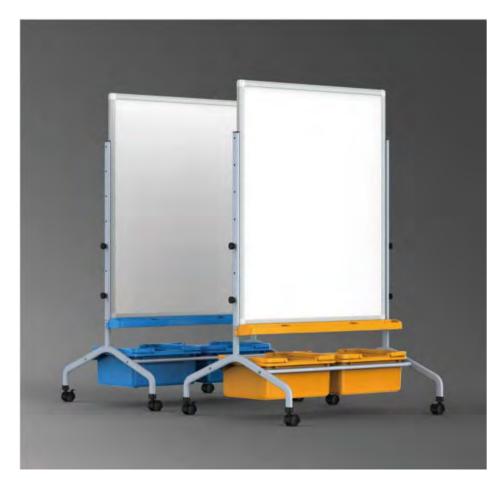

### **Teaching Aid**

Name: White Board No.: MQ-086B Size: 45\*60cm 60\*90cm 90\*120cm 90\*150cm