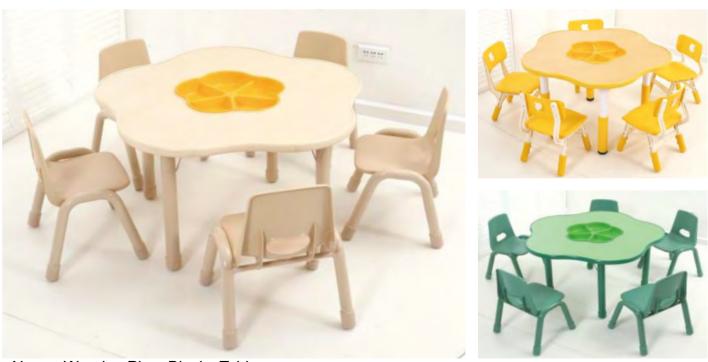

Name: Plastic Square Table For Eight (Plastic Adjustable Feet) No.: MQ-039F Size: 88\*88\*48-60cm

Name: Toddler Table Chair Set A No.: MQ-040H Size: Table: 60\*60\*50cm Chair: 30\*30\*67cm