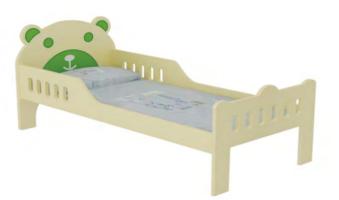

#### **Sleeping Room**

Name: Baby Wooden Bed No.: MQ-211A Size: 126\*60\*58cm

Name: Moon Bed No.: MQ-211C Size: 124\*60\*58cm

No.: MQ-211E Size: 126\*62\*58cm

Name: Bear Bed No.: MQ-211B Size: 125.6\*60\*58cm