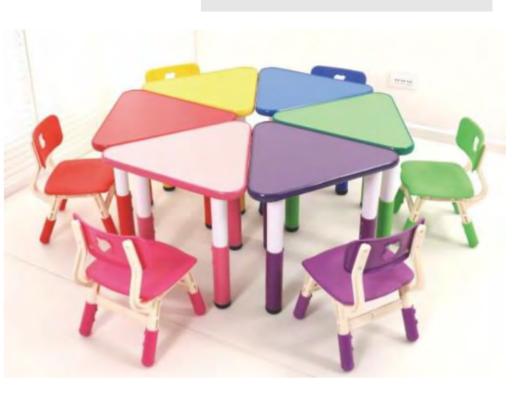

#### **Kids Tables and Chair**

Name: Trapezoid Table No.: MQ-044B Size: Diagonal 120\*60\*48/52/56cm

A A A

Name: Wooden Five-Petal Plum Table No.: MQ-046A Size: Diagonal 110\*48-60cm

Name: Wooden Plum Blocks Table No.: MQ-046B Size: Diagonal 100\*48/52/56cm