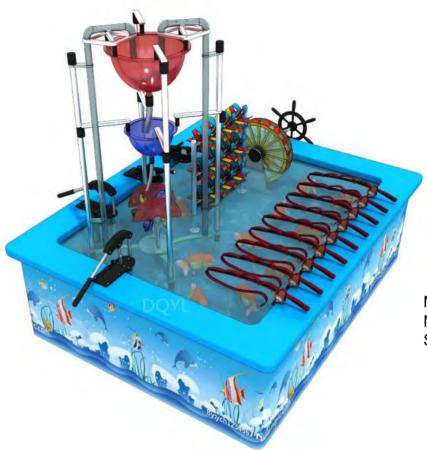

### Science Room

Name: Hydrodynamic Game A No.: MQ-186A Size: 150\*150cm

Name: Hydrodynamic Game C No.: MQ-186B Size: 200\*120\*100cm

Name: Jungle Ball Wall Game No.: MQ-187A Size: 360\*240cm

Name: Mechanical Wall Game No.: MQ-187B Size: 200\*120\*100cm