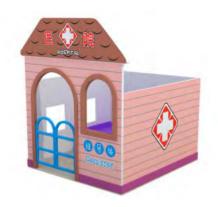

Name: Happy Bank No.: MQ-149C Size: 120\*120\*135cm

Name: Post Office No.: MQ-149F Size: 120\*120\*135cm

Name: Kitchen No.: MQ-150A Size: 120\*120\*135cm

Name: Hospital No.: MQ-150B Size: 120\*120\*135cm