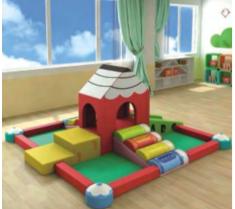

No.: MQ-117B

Size: 270\*130\*125cm

Name: Fire Station Playground No.: MQ-117A Size: 270\*220\*160cm

Name: Pirate Ship Soft Playground Name: Dinosaur Lodge No.: MQ-117D No.: MQ-117E Size: 235\*200\*116cm

Name: School Bus Soft Playground Name: Robot Soft Playground

No.: MQ-117C

Size: 250\*180\*230cm

Size: 320\*170\*150cm

Name: Fire Truck Soft Playground No.: MQ-117F Size: 228\*178\*85cm

Name: Small Honeycomb Maze No.: MQ-118A Size: 230\*230\*158cm

Name: Mystery House Soft Playground No.: MQ-118C Size: 350\*200\*160cm