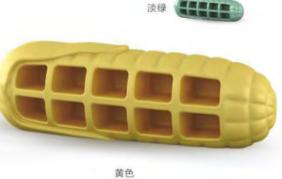

紫色

No.: MQ-067A

Name: Pumpkin Bookshelf

Size: 128\*128\*118cm

Name: Orange Toy Cabinet No.: MQ-067C Size: 114\*70\*82cm

Name: Corn Shoe Cabinet No.: MQ-067B Size: 167\*44.5\*51cm

Name: Grape Cup Holder No.: MQ-067D Size: 102\*44.5\*133cm