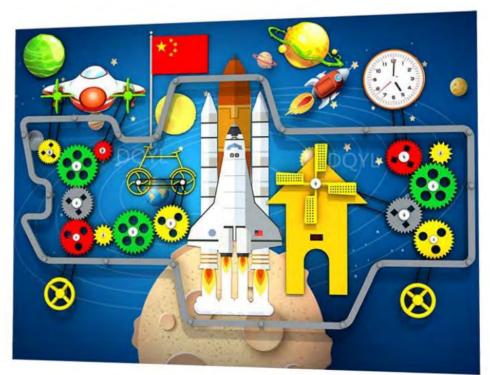

#### **Other Cognitive Toy**

Name: Clock No.: MQ-251A Size: 80\*60cm

Name: Gear Windmill No.: MQ-251B Size: 80\*60cm

Name: Learn To Unlock No.: MQ-251C Size: 80\*60cm

Name: Teacher No.: MQ-252A Size: 57\*40cm