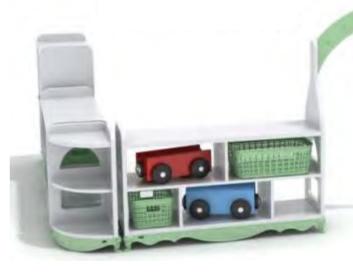

94cm



Name: Three Levels and 9-Compartments Cabinet No.: MQ-022E Size: 120\*34\*94cm





Name: 4-Compartments Cabinet No.: MQ-022B Size: 120\*34\*94cm



Name: 9-Compartments Cabinet No.: MQ-022D Size: 120\*34\*94cm



Name: 15-Compartments Bag Cabinet No.: MQ-022F Size: 120\*34\*94cm



#### **SNOW WHITE SERIES**







Name: Computer Table No.: MQ-024A Size: 120\*40\*90cm



Name: White Book Stand No.: MQ-024C Size: 100\*30\*100cm



Name: TV Cabinet No.: MQ-024E Size: 150\*40\*60cm



Name: Flower Stand No.: MQ-024B Size: A: 36\*28\*80cm B: 36\*28\*62cm C: 36\*28\*44cm



Name: Blackboard Cabinet No.: MQ-024D Size: 100\*30\*100cm



Name: Butterfly Bookshelf No.: MQ-024F Size: 150\*30\*80cm



#### **SNOW WHITE SERIES**

Name: Magic Rattan Cabinet No.: MQ-026A Size: 330\*190\*149cm





Name: Magic Kingdom Cabinet No.: MQ-025A Size: 210\*190\*135cm

Name: Nordic Town Cabinet No.: MQ-025B Size: 265\*70\*168cm

















#### **RAINBOW ANGEL SERIES**

CLASSROOM FURNITURE SERIES





Name: 6-Compartments Cabinet No.: MQ-029A Size: 100\*30\*60cm

Name: 5-Compartments Cabinet No.: MQ-029B Size: 100\*30\*60cm



Name: 4-Compartments Cabinet No.: MQ-029C Size: 100\*30\*60cm



No.: MQ-030A

Size: 90\*20\*158cm

Name: Gate B No.: MQ-030B Size: 100\*34\*150cm



Name: Ladder Toys Shelf No.: MQ-029D Size: A: 40\*30\*40cm B: 40\*30\*72cm C: 40\*30\*103cm



Name: School bag Cabinet No.: MQ-029E Size: 120\*30\*80cm



Name: Book Stand No.: MQ-029F Size: 100\*30\*85cm



Name: Transparent drawing board No.: MQ-030D Size: 84.2\*30\*138cm





Name: Corner Cabinet No.: MQ-029G