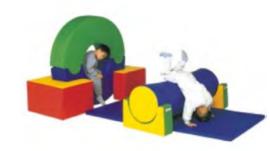

### **Activity Room**

Name: Jungle Theme Indoor Playground No.: MQ-108A Size: 500x300x280cm

15 IL ILA

Name: Jungle Theme Indoor Playground No.: MQ-108B Size: 580x390x270cm

Safety during playtime is of utmost importance for little kids. Soft play creates the safest indoor play area. The durable, high-quality leatherette makes it possible for kids to jump, hop and balance to their heart's content without worrying at all. Apart from being fun, soft play is also beneficial for a child's fitness.