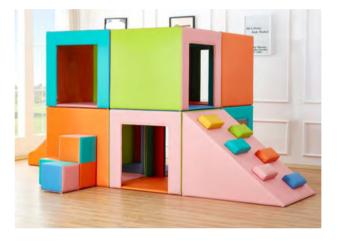

Name: Crayon Ball Pool No.: MQ-117G Size: 270\*250\*120cm

Moetry

117

Name: Castle Soft Playground No.: MQ-117H Size: 252\*158\*120cm

Name: Farm Soft Playground No.: MQ-117I Size: 270\*150\*134cm

Name: Soft Gym Group B No.: MQ-118E Size: 400\*350\*60cm

### **Activity Room**

Name: Soft Gym Group A No.: MQ-118D Size: L400\*W300cm

Name: Soft Play Tunnel No.: MQ-118F Size: L120\*55cm

Name: Multifunctional Climbing Tunnel No.: MQ-120B Size: 270\*270\*60cm

Name: Soft Play Set B No.: MQ-120D Size: 250\*120\*80cm