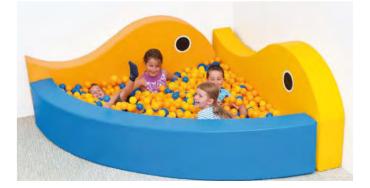

Name: Color Matching Mat No.: MQ-121F Size: 150\*150\*3cm

Name: Hexagonal Ball Pool No.: MQ-122A Size: 250\*250\*60cm

Name: Round Ball Pit No.: MQ-122C Size: Dia: 105\*H40cm

Name: Ball Pool House Climber No.: MQ-112E Size: 410\*210\*240cm