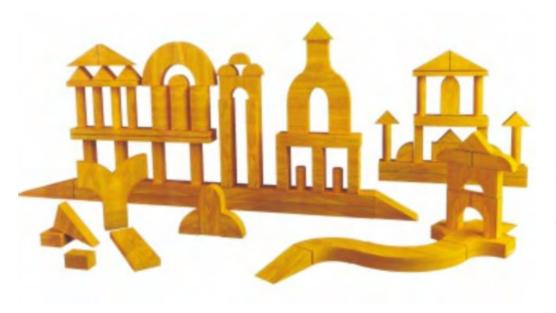

Name: Wooden Blocks A No.: MQ-163A Size: 120pcs in 1 set

Name: Wooden Blocks B No.: MQ-163B Size: 253pcs in 1 set

Name: Wooden Blocks C No.: MQ-163C Size: 254pcs in 1 set

Name: Wooden Blocks D No.: MQ-163D Size: 58pcs in 1 set Name: Wooden Blocks E No.: MQ-163E Size: 180pcs in 1 set Name: Wooden Blocks F No.: MQ-163F Size: 200pcs in 1 set

Name: Soft Wooden Blocks No.: MQ-163G Size: 108pcs in 1 set

Name: Transparent Building Blocks No.: MQ-163H Size: 68pcs in 1 set