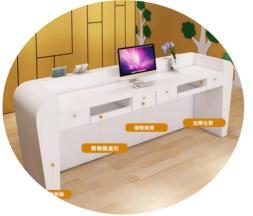

#### **School Lobby**

Name: Reception Desk A No.: MQ-215A Size: 320\*70\*H: 85cm

Name: Reception Desk B No.: MQ-215B Size: 280\*60\*H: 100cm

#### School Lobby

Name: Reception Desk C No.: MQ-216A Size: 200\*70\*80cm

Name: Reception Desk D No.: MQ-216B Size: Length: 240/260/280cm