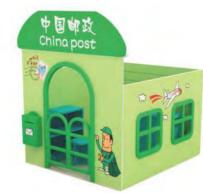

Name: Happy Bank No.: MQ-149C Size: 120\*120\*135cm

Name: Post Office No.: MQ-149F Size: 120\*120\*135cm

Name: Kitchen No.: MQ-150A Size: 120\*120\*135cm

Name: Hospital No.: MQ-150B Size: 120\*120\*135cm