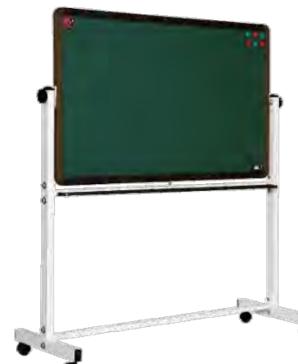

### **Teaching Aid**

84

Name: Movable Blackboard No.: MQ-087A Size: 120\*75\*153cm 120\*90\*159cm 145\*85\*158cm

Name: Box A No.: MQ-088A Size: 60\*40\*36cm

Name: Box C No.: MQ-088C Size: 60\*40\*18cm

Name: Mobile White Board With Boxes No.: MQ-087B Size: 75\*100\*H: 135-175cm