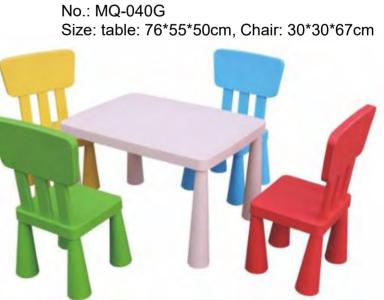

Name: Plastic Square Table For Eight (Plastic Adjustable Feet) No.: MQ-039F Size: 88\*88\*48-60cm

Name: Toddler Table Chair Set A No.: MQ-040H Size: Table: 60\*60\*50cm Chair: 30\*30\*67cm