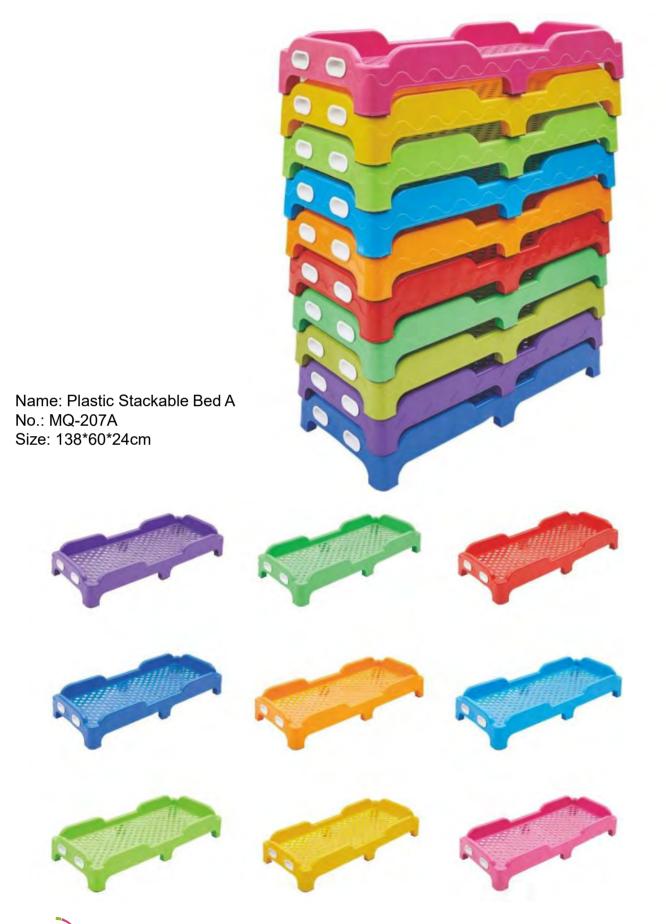

me: Orff Musical Instruments Kit E No.: MQ-202A Size: 30pcs in 1 set

# SLEEPING ROOM

**SLEEPING ROOM** 我们用心为世界儿童打造有教育意义的社交体验

Y.

When designing the rest room, what is the most important is the design and treatment of light, temperature, humidity, noise and air quality to ensure that the sleeping environment of the child is comfortable and quiet, and also to ensure the safety of the space, to create a "home" for the child.



### **Sleeping Room**



Name: Rectangular Independent Partition No.: MQ-205A Size: 80\*125cm





Name: Transparent Independent Partition No.: MQ-205B Size: A: 80\*85cm, B: 80\*125cm





Name: Rectangular independent Curtain No.: MQ-205D Size: 80\*125cm



Name: Rest Soft Mat No.: MQ-205E Size: 120\*60\*3/4/5cm







### **Sleeping Room**



# **Sleeping Room**





# **Sleeping Room**



### **Sleeping Room**

Name: White European-style Bed No.: MQ-209A Size: 126\*60\*54cm

Name: White Car Bed No.: MQ-209B Size: 126\*62\*47cm







### Sleeping Room



#### **Sleeping Room**



Name: Baby Wooden Bed No.: MQ-211A Size: 126\*60\*58cm



Name: Moon Bed No.: MQ-211C Size: 124\*60\*58cm



No.: MQ-211E Size: 126\*62\*58cm



Name: Bear Bed No.: MQ-211B Size: 125.6\*60\*58cm



Name: Moon bunk bed No.: MQ-211D Size: 124\*60\*58cm

Name: Mathematics Themed Bed No.: MQ-001A Size: 126\*66\*58cm

Size: 154\*62\*88cm





#### **Sleeping Room**





PRESCHOOL LOBBY 我们用心为世界儿童打造有教育意义的社交体验 The kindergarten reception hall is the main space for displaying the concept of kindergarten education and decorative style. It is the second impression for parents and chi