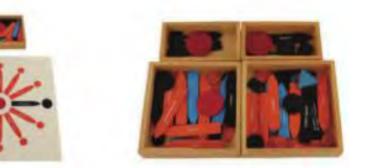

### Stil Looiloon 9

No.: MQ-237A

X

| Montessori<br>Materials |              |
|-------------------------|--------------|
| Seavorial               | No.: MQ-239A |
| <image/>                | <image/>     |

പ്രവാനാരിക

No.: MQ-241A

105

Mathematier

No.: MQ-243A

243 | Moetry

Biology

No.: MQ-245A

Geography

No.: MQ-247A

Name: Pirate ship Busy Board No.: MQ-249A Size: 179.2\*74cm

Name: Crocodile Busy Board No.: MQ-249C Size: 200\*55\*13cm

Name: Bee Busy Board Set No.: MQ-249B Size: 168.5\*67cm

Name: Insect Busy Board Set No.: MQ-249D Size: cm