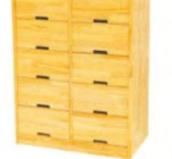

No.: MQ-064B Size: 120\*40\*65cm

No.: MQ-063D Size: 120\*40\*95cm

Name: Cabinet with 15 Drawer Name: Cabinet with 10 Drawer No.: MQ-063E Size: 80\*40\*95cm

Name: Cabinet with Drawer No.: MQ-063F Size: 80\*30\*80cm