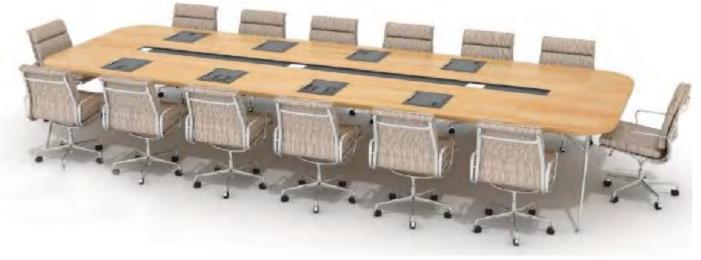

#### **Teacher's Office**

230

Name: Meeting Table No.: MQ-233A Size: 550\*160\*75cm

Name: File Cabinets No.: MQ-234A Size: A1: 80\*40\*220cm, A2: 80\*40\*170cm

Name: File Cabinets No.: MQ-234C Size: 560\*40\*220cm