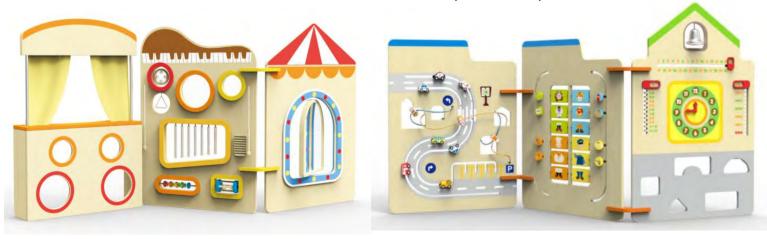

Name: Supermarket Busy Board No.: MQ-253E Size: 60\*79.5cm (each board)

Name: Theater Series Busy Board No.: MQ-253F Size: 60\*79.5cm (each board)

Name: Traffic Series Busy Board No.: MQ-253G Size: 60\*79.5cm (each board)