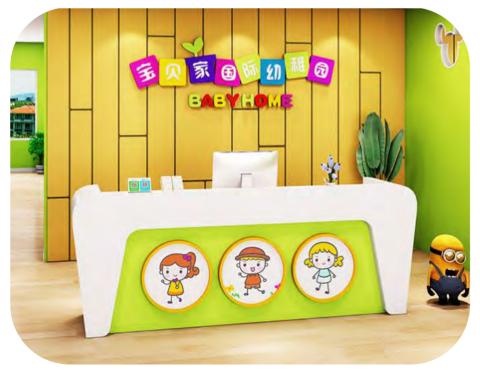

#### **School Lobby**

Name: Reception Desk A No.: MQ-215A Size: 320\*70\*H: 85cm

Name: Reception Desk B No.: MQ-215B Size: 280\*60\*H: 100cm

#### School Lobby

Name: Reception Desk C No.: MQ-216A Size: 200\*70\*80cm

Name: Reception Desk D No.: MQ-216B Size: Length: 240/260/280cm