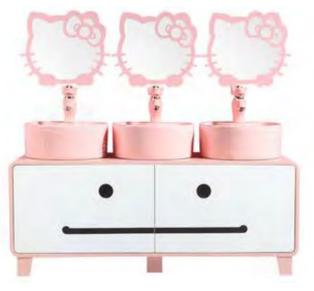

## **KIDS WASHROOM** 我们用心为世界儿童打造有教育意义的社交体验

KIDS WASH ROOM

We have various choices, different styles of kids toilet, basin, mirror and other supporting facilities and the partition. Children aged 3-6 years old have weak gender awareness and can set up toilets for men and women. However, it should use reasonable space for reasonable partitioning. There should be partitions between men and women by 80-90cm partition walls to protect children's privacy, and gradually cultivate children's gender awareness.

#### Washing Room

Name: Bus Toilet Partition No.: MQ-221A Size: 122\*83cm

Name: Helicopter Toilet Partition No.: MQ-221C Size: 73.6\*83cm

Name: Duck Toilet Partition No.: MQ-221D Size: 62\*83cm

Name: Toilet Wooden Partition No.: MQ-221E Size: 60\*60/60\*70/60\*80cm

Name: Flower Mirror No.: MQ-222A Size: 40\*40cm

Name: Hello Kitty Mirror Name: Bear Mirror No.: MQ-222B Size: 41\*34cm

#### Washing Room

No.: MQ-222C Size: 40\*40cm

Name: Rabbit Mirror No.: MQ-222D Size: 40\*47cm

222