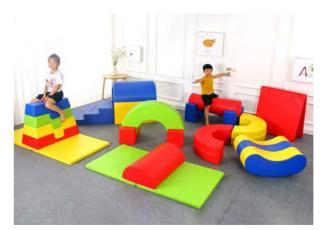

### **Activity Room**

Name: Jungle Theme Indoor Playground No.: MQ-108A Size: 500x300x280cm

15 IL ILA

Name: Jungle Theme Indoor Playground No.: MQ-108B Size: 580x390x270cm

Safety during playtime is of utmost importance for little kids. Soft play creates the safest indoor play area. The durable, high-quality leatherette makes it possible for kids to jump, hop and balance to their heart's content without worrying at all. Apart from being fun, soft play is also beneficial for a child's fitness.

### **Activity Room**

Name: Soft Gym No.: MQ-114B Size: 250\*250\*80cm

Name: Cube Puzzle No.: MQ-114D Size: 60\*60\*60cm

Name: Alphabet Blocks No.: MQ-114F Size: 25\*25\*25cm

Name: Tunnel Climber No.: MQ-115A Size: 260\*60\*90cm

Name: Corner Climber A No.: MQ-115B Size: 120\*120\*50cm

Name: Bridge Climber No.: MQ-115C Size: 180\*60\*70cm

Name: Corner Climber B No.: MQ-115D Size: 150\*150\*40cm

Name: Parent-child Soft Play A No.: MQ-115E Size: 100\*100\*25cm

Name: Parent-child Soft Play B No.: MQ-115F Size: 180\*170\*45cm

Name: Round Climbing Combo No.: MQ-115G Size: 350\*350\*60cm

Name: Climbing Tunnel No.: MQ-115H Size: 250\*250\*150cm

Name: Children Soft Climber No.: MQ-115I Size: 104\*41.5\*41.5cm

### **Activity Room**

Name: Sensory Integration Combo A No.: MQ-116A Size: 180\*180\*50cm

Name: Baby Sport Combo No.: MQ-116B Size: 240\*240\*40cm

Name: Sensory Integration Combo B No.: MQ-116C Size: 280\*230\*90cm