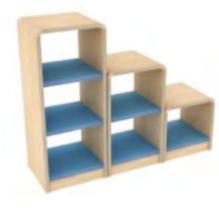

Name: Corner Cabinet No.: MQ-012A Size: 60\*60\*60cm

Name: Castle Gate No.: MQ-012C Size: 85\*20\*155cm

Name: Step Shelf No.: MQ-012E Size: 40\*30\*40cm 40\*30\*72cm 40\*30\*103cm