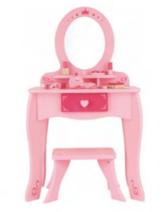

#### **NATURE GARDEN** SERIES

Name: Storage Cabinet No.: MQ-010B Size: 63\*30\*60cm

Name: Makeup Mirror No.: MQ-010D Size: 50\*30\*100cm

Name: Castle Gate No.: MQ-010F Size: 85\*20\*155cm

Name: Spaceship Theme Cabinet Comb No.: MQ-011A Size: A: 40\*30\*125cm B: 93\*30\*86cm C: 93\*30\*60cm D: 60\*30\*135cm