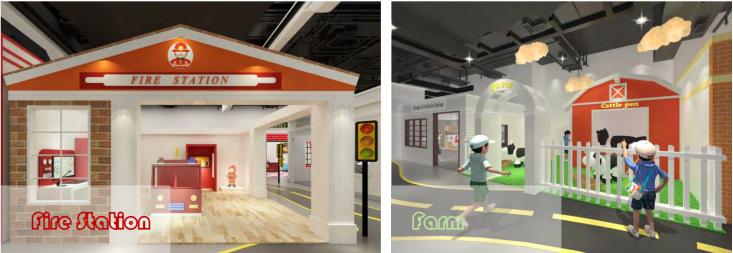

Name: Fire Station No.: MQ-149A Size: 120\*120\*135cm

Name: Beauty Salon No.: MQ-149D Size: 120\*120\*135cm

Name: Supermarket No.: MQ-149B Size: 120\*120\*135cm

Name: My House No.: MQ-149E Size: 120\*120\*135cm