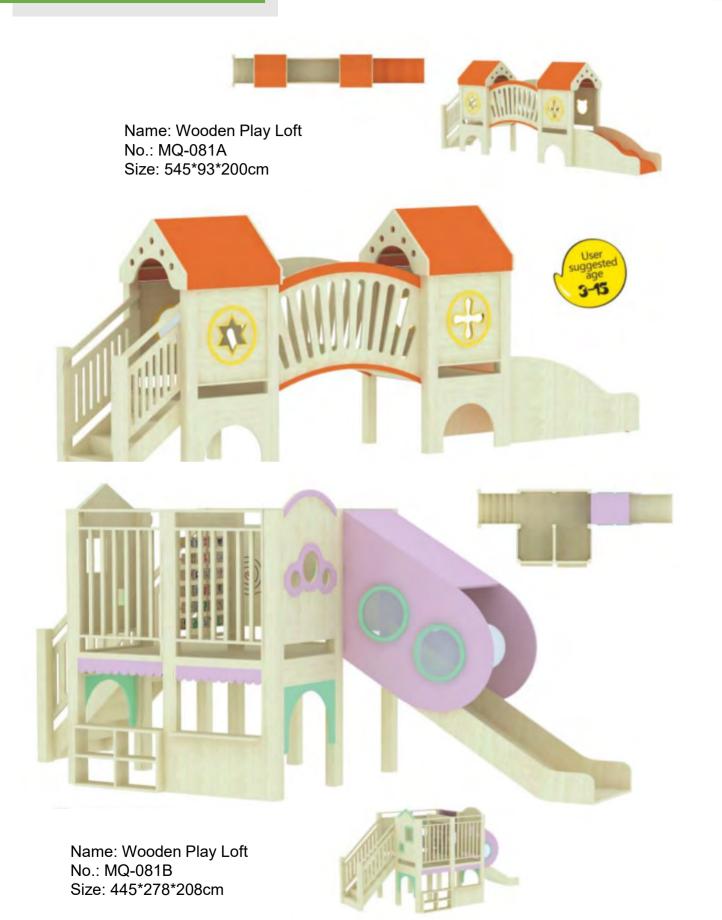

### Play Loft

Name: Wooden Play Loft No.: MQ-079A Size: 505\*250\*215cm

Name: Wooden Play Loft No.: MQ-079B Size: 255\*165\*240cm

Name: Wooden Play Loft No.: MQ-080B Size: 320\*160\*170cm

tapp!

Play Loft

Name: Wooden Play Loft No.: MQ-080A Size: 325\*210\*185cm

Name: Wooden Play Loft No.: MQ-080C Size: 355\*169\*185cm