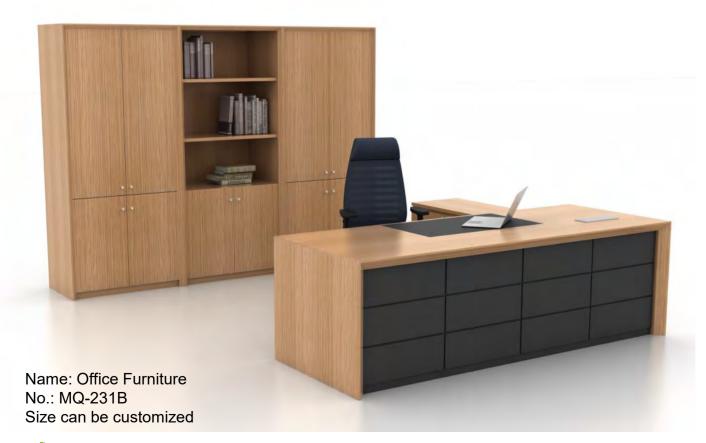

#### **Teacher's Office**

230

Name: Meeting Table No.: MQ-233A Size: 550\*160\*75cm

Name: File Cabinets No.: MQ-234A Size: A1: 80\*40\*220cm, A2: 80\*40\*170cm

Name: File Cabinets No.: MQ-234C Size: 560\*40\*220cm

#### **Teacher's Office**

Name: Office Table No.: MQ-234B Size: A: 180\*100\*75cm, B: 80\*40\*55cm

Name: Office Table No.: MQ-234D Size: 240\*120\*75cm