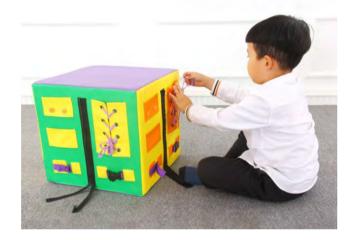

Apart from being fun, soft play is also beneficial for a child's fitness.





Name: Swing Top No.: MQ-112A Size: 100\*140cm

Name: Frisbee Set No.: MQ-112B Size: 90\*45\*80cm





Name: Swing Stake No.: MQ-112D Size: 100\*50\*13.5cm 40\*50\*13.5cm

Name: Elephant Slider No.: MQ-112E Size: 125\*60\*60cm



Name: Seesaw No.: MQ-112G Size: 200\*50\*60cm



Name: Cylinder Group No.: MQ-112H Size: dia: 20/30/50cm



### **Activity Room**



Name: Mini Trampoline No.: MQ-112C Size: 108\*28cm







Name: Cylindrical Packing Combo No.: MQ-112I Size: 70\*100cm / 48\*100cm





Name: Sensory Mirror No.: MQ-113A Size: 30\*30\*30cm



Name: Large Roller No.: MQ-113C Size: Dia130\*H50cm



Name: Car Rocker No.: MQ-113E Size: 66\*25\*43cm



Name: Sensory Caterpillar No.: MQ-113B Size: 120\*20\*20cm



Name: Sensory Cube No.: MQ-113D Size: 40\*40\*40cm



Name: Soft Roller No.: MQ-113F Size: L80\*H55cm



Name: Wave Balance Beam No.: MQ-114A Size: 200\*40\*30cm



Name: Single Bridge No.: MQ-114C Size: 245\*50\*60cm



Name: Construction Blocks No.: MQ-114E Size: 23pcs in 1 set

### **Activity Room**



Name: Soft Gym No.: MQ-114B Size: 250\*250\*80cm



Name: Cube Puzzle No.: MQ-114D Size: 60\*60\*60cm



Name: Alphabet Blocks No.: MQ-114F Size: 25\*25\*25cm





Name: Tunnel Climber No.: MQ-115A Size: 260\*60\*90cm



Name: Corner Climber A No.: MQ-115B Size: 120\*120\*50cm



Name: Bridge Climber No.: MQ-115C Size: 180\*60\*70cm





Name: Corner Climber B No.: MQ-115D Size: 150\*150\*40cm



Name: Parent-child Soft Play A No.: MQ-115E Size: 100\*100\*25cm



Name: Parent-child Soft