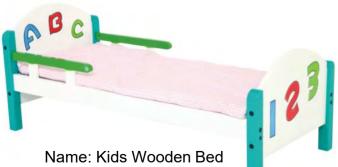

#### **Sleeping Room**

Name: Baby Wooden Bed No.: MQ-211A Size: 126\*60\*58cm

Name: Moon Bed No.: MQ-211C Size: 124\*60\*58cm

No.: MQ-211E Size: 126\*62\*58cm

Name: Bear Bed No.: MQ-211B Size: 125.6\*60\*58cm