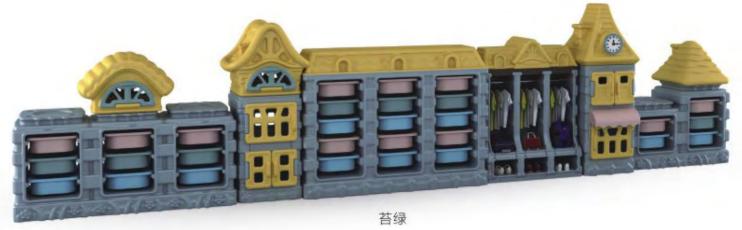

Name: European Town Style Cabinet A No.: MQ-053A Size: Total Length: 468cm

No.: MQ-054A Size: 440\*260\*150cm

Name: European Town Style Cabinet B No.: MQ-053B Size: Total Length: 252cm

Name: European Town Style Cabinet C No.: MQ-053C Size: Total Length: 335cm

Name: European Town Style Cabinet D No.: MQ-053D Size: Total Length: 242cm

Name: Cabinet A No.: MQ-054B Size: 280\*38\*150cm

Name: Cabinet B No.: MQ-054C Size: 300\*38\*150cm

Name: Cabinet E No.: MQ-054F Size: 60\*60\*74cm