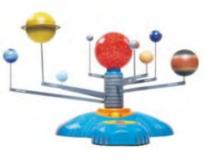

Name: Heart Model No.: MQ-193F

Name: Globe No.: MQ-194A Size: 21.2cm

Name: Earth Structure Model No.: MQ-194B

Name: Solar System Model No.: MQ-194D Size: 48\*30\*18cm

Name: Compass No.: MQ-194E Size: 14\*12\*6cm