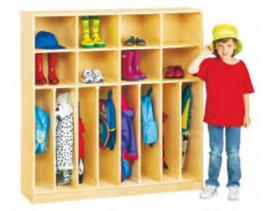

#### **NATURE GARDEN SERIES**

Name: Bag Cabinet No.: MQ-018C Size: 120\*30\*90cm

Name: Cow Book Cabinet No.: MQ-018E Size: 60\*75\*60cm

Name: Deer Shoes Bench No.: MQ-018G Size: A: 88\*30\*112cm B: 60\*60\*35cm C: 80\*30\*35cm