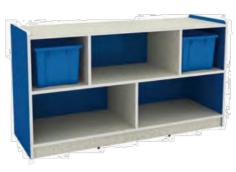

#### **Kids Cabinet**

No.: MQ-059A Size: 120\*30\*80cm

Name: 6-Compartment Shelf Name: 5-Compartment Shelf No.: MQ-059B Size: 120\*30\*80cm

Name: 2 levels Shelf No.: MQ-059D Size: 90\*30\*60cm

Name: Montessori Cabinet No.: MQ-059E Size: 120\*30\*90cm