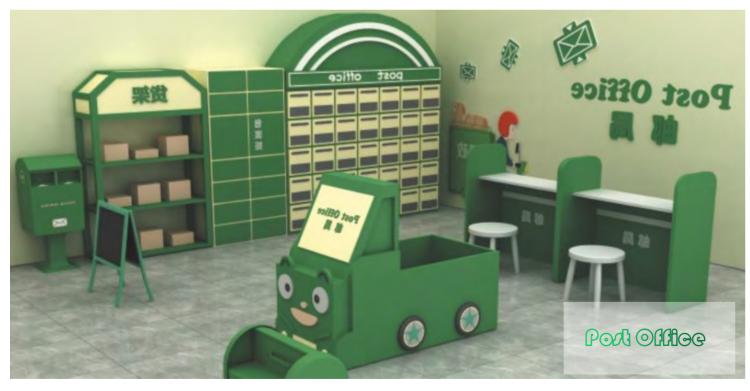

Name: Happy Bank No.: MQ-149C Size: 120\*120\*135cm

Name: Post Office No.: MQ-149F Size: 120\*120\*135cm

Name: Kitchen No.: MQ-150A Size: 120\*120\*135cm

Name: Hospital No.: MQ-150B Size: 120\*120\*135cm