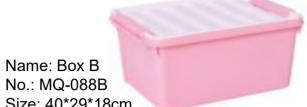

### **Teaching Aid**

No.: MQ-088B Size: 40\*29\*18cm

Name: Mini Tray No.: MQ-088D Size: 30\*18.5\*10cm

Name: Tray B No.: MQ-088F Size: 35\*26\*11cm

Name: Bin B No.: MQ-088H Size: 35\*26\*21cm

Name: Pillar Safety Cover No.: MQ-089A Size: 100\*40\*1.2cm