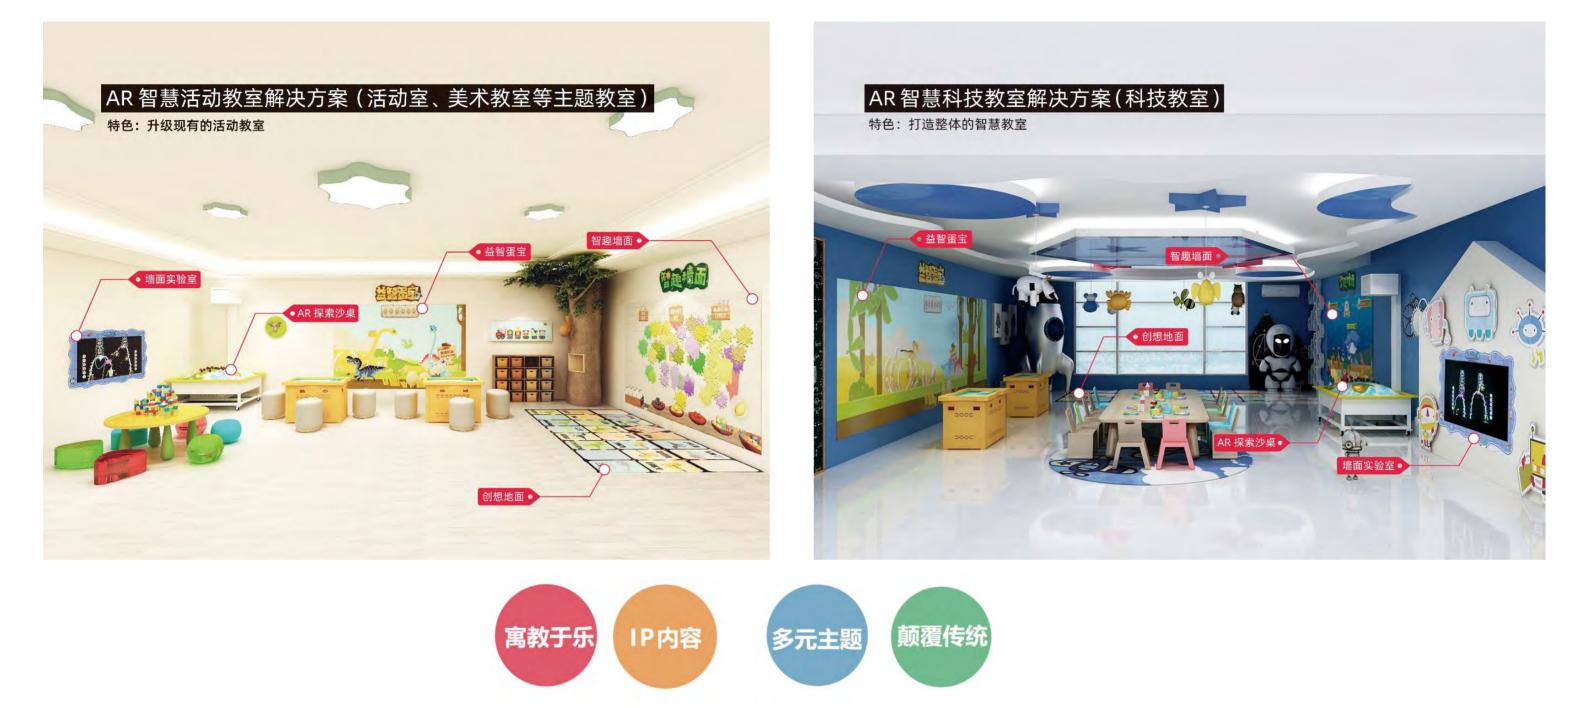

With the integration of interactive projections, traditional classrooms are upgraded, and smart classrooms are built to realize the natural interaction between people and the environment, promote children's personalized learning, understand scientific knowledge, and cultivate logical thinking skills .

### Interactive Table

It is a digital entertainment and education product dedicated to the cultivation of sensory cognition and thinking creativity of preschool children. Children will interact with each other through the touch table. The product uses AR and multi-screen interactive technology to generate interesting animation scenes on the big screen.

177 | Moetry

The systematic content combines games and education to fully stimulate children's creative thinking and release their hands-on ability and creative nature!

Wall Lab is a gamified interactive education product based on multi-touch technology. The product takes the low-structure education concept as the core, digitizes traditional wall games, and supports children to create freely through established props or hand-painted graffiti. The graphic structure guides elements such as water flow and marbles to form an interactive effect, allowing children to improve their hands-on ability, inquiry and creativity during exploration.

### **Interactive Wall**

Interactive Wall is a scene-based multimedia interactive product. Children interact with the theme on the wall through throwing to form a dynamic animation effect. Multiple themes and interesting interaction methods stimulate children's curiosity and interest in sports. At the same time, develop the body's coordination ability.

It is a scene-based multimedia interactive product. Toddlers will be placed in a specific situation, turning the real space into a fun-filled virtual interactive environment. Toddlers interact with the ground through sports such as kicking, walking, running, and jumping., To stimulate children's interest and curiosity, let children explore, learn and exercise in the game, learning and entertaining.

### **AR Sand Play Table**

AR Exploration Sand Table uses augmented reality (AR) technology to combine interactive projection and traditional sand table to make the entire sand table fully "live". The system can simulate changes in the natural environment such as volcanoes, rivers, and the four seasons of the year in the sand table area.