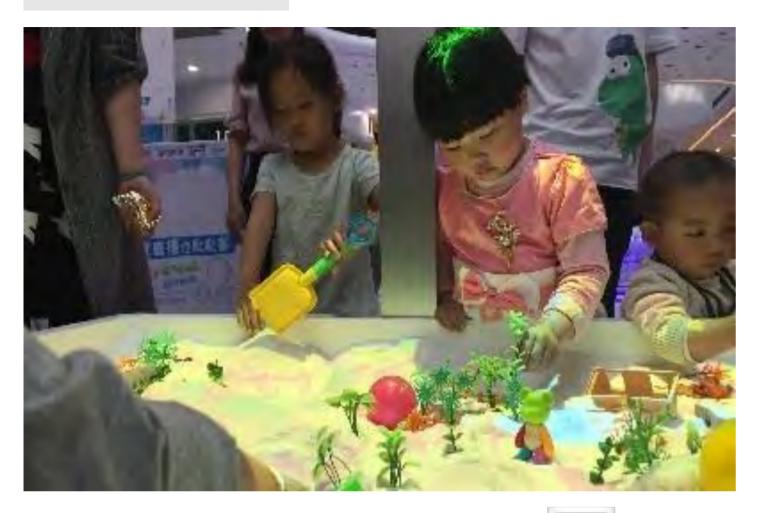

### **AR Sand Play Table**

AR Exploration Sand Table uses augmented reality (AR) technology to combine interactive projection and traditional sand table to make the entire sand table fully "live". The system can simulate changes in the natural environment such as volcanoes, rivers, and the four seasons of the year in the sand table area.