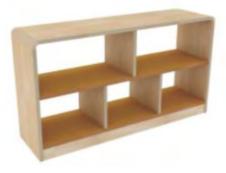

#### **Kids Cabinet**

No.: MQ-059A Size: 120\*30\*80cm

Name: 6-Compartment Shelf Name: 5-Compartment Shelf No.: MQ-059B Size: 120\*30\*80cm

Name: 2 levels Shelf No.: MQ-059D Size: 90\*30\*60cm

Name: Montessori Cabinet No.: MQ-059E Size: 120\*30\*90cm

Name: 3-Compartment Shelf No.: MQ-059C Size: 120\*30\*80cm

Name: 3-level Cabinet No.: MQ-059F Size: 120\*30\*90cm

Name: American Schoolbag Cabinet No.: MQ-060A Size: 120\*30\*90cm

Name: 18 Compartment School bag Cabinet No.: MQ-060B Size: 120\*30\*110cm