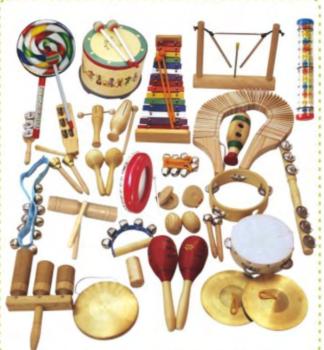

### **Music Room**

Name: Orff Musical Instruments Kit A No.: MQ-201A Size: 30pcs in 1 set

Name: Orff Musical Instruments Kit B No.: MQ-201B Size: 33pcs in 1 set

Name: Orff Musical Instruments Kit D No.: MQ-201D Size: 100pcs in 1 set

Name: Orff Musical Instruments Kit C No.: MQ-201C Size: 31pcs in 1 set

### **Music Room**

Name: Orff Musical Instruments Kit E No.: MQ-202A Size: 30pcs in 1 set