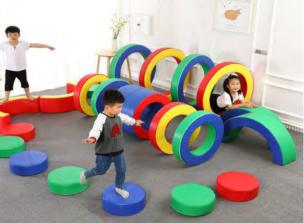

### **Activity Room**

Name: Jungle Theme Indoor Playground No.: MQ-108A Size: 500x300x280cm

15 IL ILA

Name: Jungle Theme Indoor Playground No.: MQ-108B Size: 580x390x270cm

Safety during playtime is of utmost importance for little kids. Soft play creates the safest indoor play area. The durable, high-quality leatherette makes it possible for kids to jump, hop and balance to their heart's content without worrying at all. Apart from being fun, soft play is also beneficial for a child's fitness.