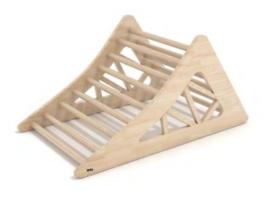

Name: Climbing Frame No.: MQ-036E Size: 120\*60\*70cm

Name: Baby Crib No.: MQ-036B Size: 103\*64\*89cm

Name: Toddler Walk Through No.: MQ-036D Size: 240\*80\*90cm

Name: Baby Seesaw No.: MQ-036F Size: 90\*30\*15cm