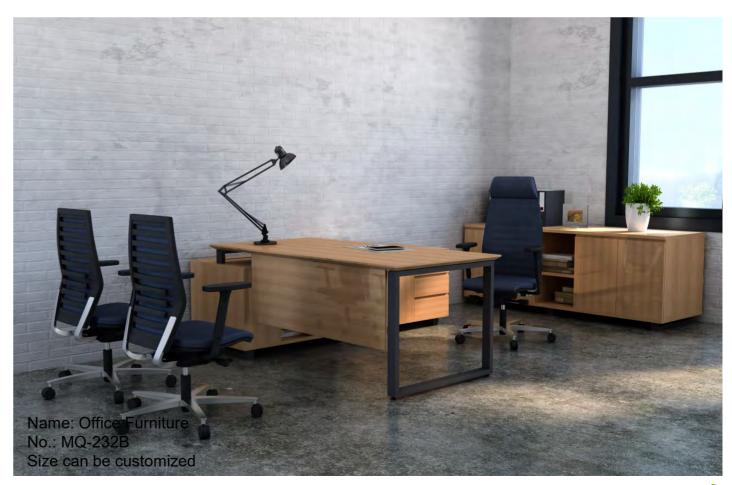

#### **Teacher's Office**

230

Name: Meeting Table No.: MQ-233A Size: 550\*160\*75cm

Name: File Cabinets No.: MQ-234A Size: A1: 80\*40\*220cm, A2: 80\*40\*170cm

Name: File Cabinets No.: MQ-234C Size: 560\*40\*220cm

#### **Teacher's Office**

Name: Office Table No.: MQ-234B Size: A: 180\*100\*75cm, B: 80\*40\*55cm

Name: Office Table No.: MQ-234D Size: 240\*120\*75cm