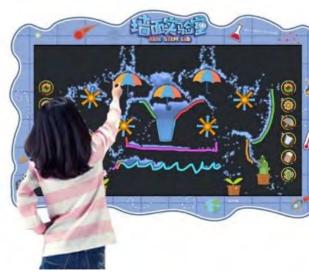

### **Interactive Wall**

Interactive Wall is a scene-based multimedia interactive product. Children interact with the theme on the wall through throwing to form a dynamic animation effect. Multiple themes and interesting interaction methods stimulate children's curiosity and interest in sports. At the same time, develop the body's coordination ability.

It is a scene-based multimedia interactive product. Toddlers will be placed in a specific situation, turning the real space into a fun-filled virtual interactive environment. Toddlers interact with the ground through sports such as kicking, walking, running, and jumping., To stimulate children's interest and curiosity, let children explore, learn and exercise in the game, learning and entertaining.