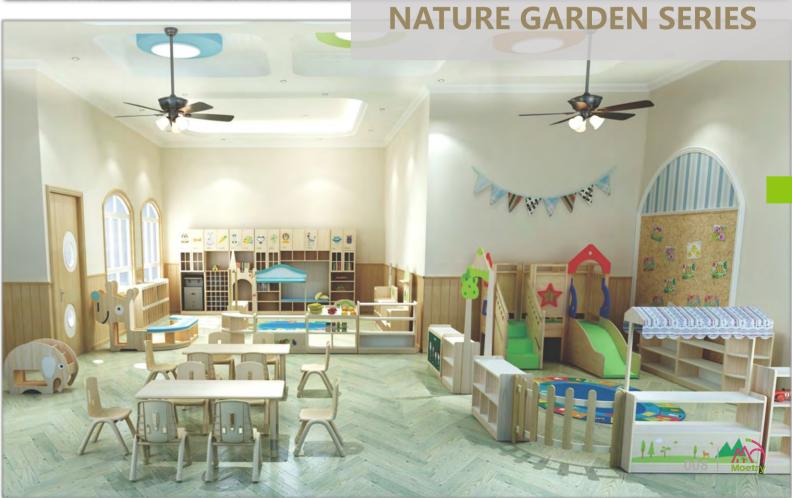

#### CLASSROOM **FURNITURE SERIES**

-Nature Garden Series / 008 -Snow White Series / 019 -Rainbow Angel Series / 027 -Toddlers Series / 033

> COMPLETE CLASSROOM FOR EARLY YEARS START

<sup>D</sup> Name: Play Kitchen No.: MQ-009A Size: A: 85\*34\*82cm, B: 40\*32\*50cm C: 40\*32\*50cm, D: 40\*32\*80cm

#### **NATURE GARDEN** SERIES

Name: Storage Cabinet No.: MQ-010B Size: 63\*30\*60cm

Name: Makeup Mirror No.: MQ-010D Size: 50\*30\*100cm

Name: Castle Gate No.: MQ-010F Size: 85\*20\*155cm

Name: Spaceship Theme Cabinet Comb No.: MQ-011A Size: A: 40\*30\*125cm B: 93\*30\*86cm C: 93\*30\*60cm D: 60\*30\*135cm

Name: Corner Cabinet No.: MQ-012A Size: 60\*60\*60cm

Name: Castle Gate No.: MQ-012C Size: 85\*20\*155cm

Name: Step Shelf No.: MQ-012E Size: 40\*30\*40cm 40\*30\*72cm 40\*30\*103cm

#### NATURE GARDEN SERIES

Name: Cabinet with Drawing board No.: MQ-012B Size: 93\*30\*120cm

Name: Multipurpose Cabinet No.: MQ-012D Size: 120\*30\*60cm

Name: 5-Compartment Storage Cabinet No.: MQ-012F Size: 93\*30\*60cm