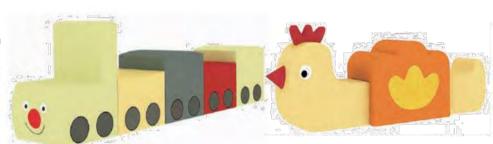

### Kids Sofa

Name: Learning Bench No.: MQ-069A Size: 140\*39\*49cm Name: Caterpillar Bench No.: MQ-070A Size: 160\*38\*60cm

Name: Dinosaur Bench No.: MQ-069B Size: 108\*40\*66cm

Name: Triceratops Bench No.: MQ-069C Size: 108\*40\*66cm Name: High-speed Rail Bench No.: MQ-070C Size: 193\*40\*52cm