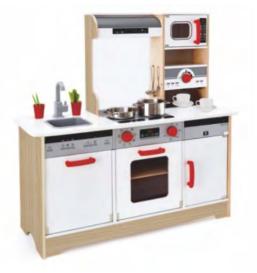

Name: Luxury Kitchen No.: MQ-152A Size: 94\*66\*114cm

Name: Kitchen Laundry Center No.: MQ-152B Size: 114\*43\*114cm

Name: Barbecue Grill No.: MQ-152D Size: 70\*38\*63cm

Name: Kitchenware No.: MQ-152E Size: 24pcs in 1 set