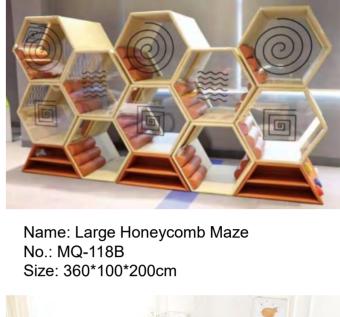

No.: MQ-117C

Size: 250\*180\*230cm

Size: 320\*170\*150cm

Name: Fire Truck Soft Playground No.: MQ-117F Size: 228\*178\*85cm

Name: Small Honeycomb Maze No.: MQ-118A Size: 230\*230\*158cm

Name: Mystery House Soft Playground No.: MQ-118C Size: 350\*200\*160cm