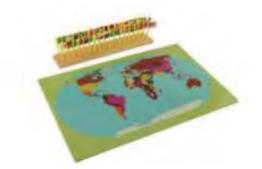

### Stil Looiloon 9

No.: MQ-237A

X

| Montessori<br>Materials |              |
|-------------------------|--------------|
| Seavorial               | No.: MQ-239A |
| <image/>                | <image/>     |

പ്രവാനാരിക

No.: MQ-241A

105

Mathematier

No.: MQ-243A

243 | Moetry

Biology

No.: MQ-245A

Geography

No.: MQ-247A

Name: Pirate ship Busy Board No.: MQ-249A Size: 179.2\*74cm

Name: Crocodile Busy Board No.: MQ-249C Size: 200\*55\*13cm

Name: Bee Busy Board Set No.: MQ-249B Size: 168.5\*67cm

Name: Insect Busy Board Set No.: MQ-249D Size: cm