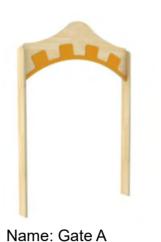

Stand No.: MQ-024C Size: 100\*30\*100cm



Name: TV Cabinet No.: MQ-024E Size: 150\*40\*60cm



Name: Flower Stand No.: MQ-024B Size: A: 36\*28\*80cm B: 36\*28\*62cm C: 36\*28\*44cm



Name: Blackboard Cabinet No.: MQ-024D Size: 100\*30\*100cm



Name: Butterfly Bookshelf No.: MQ-024F Size: 150\*30\*80cm



#### **SNOW WHITE SERIES**

Name: Magic Rattan Cabinet No.: MQ-026A Size: 330\*190\*149cm





Name: Magic Kingdom Cabinet No.: MQ-025A Size: 210\*190\*135cm

Name: Nordic Town Cabinet No.: MQ-025B Size: 265\*70\*168cm

















#### **RAINBOW ANGEL SERIES**

CLASSROOM FURNITURE SERIES





Name: 6-Compartments Cabinet No.: MQ-029A Size: 100\*30\*60cm

Name: 5-Compartments Cabinet No.: MQ-029B Size: 100\*30\*60cm



Name: 4-Compartments Cabinet No.: MQ-029C Size: 100\*30\*60cm



No.: MQ-030A

Size: 90\*20\*158cm

Name: Gate B No.: MQ-030B Size: 100\*34\*150cm



Name: Ladder Toys Shelf No.: MQ-029D Size: A: 40\*30\*40cm B: 40\*30\*72cm C: 40\*30\*103cm



Name: School bag Cabinet No.: MQ-029E Size: 120\*30\*80cm



Name: Book Stand No.: MQ-029F Size: 100\*30\*85cm



Name: Transparent drawing board No.: MQ-030D Size: 84.2\*30\*138cm





Name: Corner Cabinet No.: MQ-029G Size: 54\*30\*60cm



Name: Books Cabinet No.: MQ-029H Size: 60\*30\*63cm



Name: Cooktop No.: MQ-029I Size: 80\*30\*58cm





Name: Colorful Wooden Chair No.: MQ-030G Size: Seat Height: 25/27/29cm







Name: Shoes Cabinet No.: MQ-030C Size: 100\*35\*99cm



Name: Vending Desk Size: 84.2\*30\*123cm



Name: Puppet Table No.: MQ-030F Size: 84.2\*30\*145cm





#### **RAINBOW ANGEL SERIES**