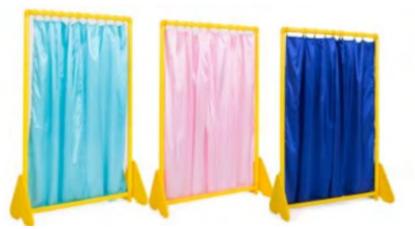

Name: Orff Musical Instruments Kit D No.: MQ-201D Size: 100pcs in 1 set

Name: Orff Musical Instruments Kit C No.: MQ-201C Size: 31pcs in 1 set









### **Music Room**

Name: Orff Musical Instruments Kit E No.: MQ-202A Size: 30pcs in 1 set

# SLEEPING ROOM

**SLEEPING ROOM** 我们用心为世界儿童打造有教育意义的社交体验

Y.

When designing the rest room, what is the most important is the design and treatment of light, temperature, humidity, noise and air quality to ensure that the sleeping environment of the child is comfortable and quiet, and also to ensure the safety of the space, to create a "home" for the child.



### **Sleeping Room**



Name: Rectangular Independent Partition No.: MQ-205A Size: 80\*125cm





Name: Transparent Independent Partition No.: MQ-205B Size: A: 80\*85cm, B: 80\*125cm





Name: Rectangular independent Curtain No.: MQ-205D Size: 80\*125cm



Name: Rest Soft Mat No.: MQ-205E Size: 120\*60\*3/4/5cm







### **Sleeping Room**



# **Sleeping Room**





# **Sleeping Room**



### **Sleeping Room**

Name: White European-style Bed No.: MQ-209A Size: 126\*60\*54cm

Name: White Car Bed No.: MQ-209B Size: 126\*62\*47cm







### Sleeping Room



#### **Sleeping Room**



Name: Baby Wooden Bed No.: MQ-211A Size: 126\*60\*58cm



Name: Moon Bed No.: MQ-211C Size: 124\*60\*58cm



No.: MQ-211E Size: 126\*62\*58cm



Name: Bear Bed No.: MQ-211B Size: 125.6\*60\*58cm



Name: Moon bunk bed No.: MQ-211D Size: 124\*60\*58cm

Name: Mathematics Themed Bed No.: MQ-001A Size: 126\*66\*58cm

Size: 154\*62\*88cm





#### **Sleeping Room**





PRESCHOOL LOBBY 我们用心为世界儿童打造有教