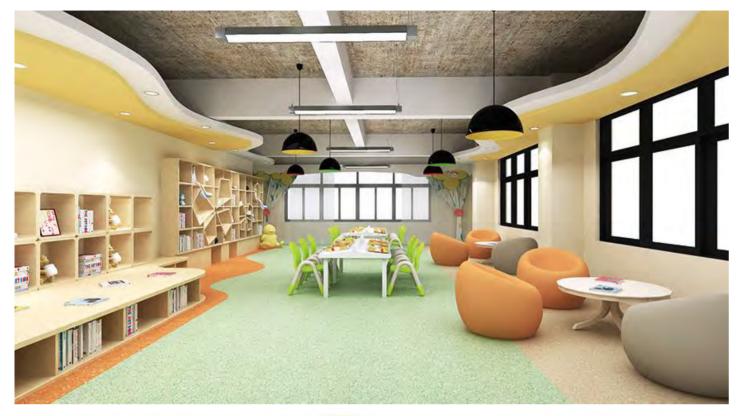

### FUNCTIONAL CLASSROOM

-Activity Room / 100 -Kids Library / 136 -Art & Craft Room / 144 -Dramatic Play Room / 148 -Construction Room / 164 -Science Room / 174 -Music & Dancing Room / 198 -Sleeping Room / 204 -Preschool Lobby / 214 -Kids Washroom / 220 -Teacher's Office / 226

> COMPLETE CLASSROOM FOR EARLY HEAD START