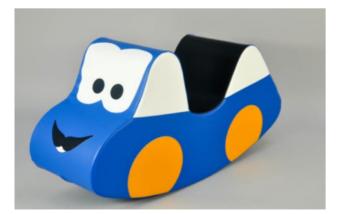

leatherette makes it possible for kids to jump, hop and balance to their heart's content without worrying at all. Apart from being fun, soft play is also beneficial for a child's fitness.





Name: Swing Top No.: MQ-112A Size: 100\*140cm

Name: Frisbee Set No.: MQ-112B Size: 90\*45\*80cm





Name: Swing Stake No.: MQ-112D Size: 100\*50\*13.5cm 40\*50\*13.5cm

Name: Elephant Slider No.: MQ-112E Size: 125\*60\*60cm



Name: Seesaw No.: MQ-112G Size: 200\*50\*60cm



Name: Cylinder Group No.: MQ-112H Size: dia: 20/30/50cm



### **Activity Room**



Name: Mini Trampoline No.: MQ-112C Size: 108\*28cm







Name: Cylindrical Packing Combo No.: MQ-112I Size: 70\*100cm / 48\*100cm





Name: Sensory Mirror No.: MQ-113A Size: 30\*30\*30cm



Name: Large Roller No.: MQ-113C Size: Dia130\*H50cm



Name: Car Rocker No.: MQ-113E Size: 66\*25\*43cm



Name: Sensory Caterpillar No.: MQ-113B Size: 120\*20\*20cm



Name: Sensory Cube No.: MQ-113D Size: 40\*40\*40cm



Name: Soft Roller No.: MQ-113F Size: L80\*H55cm



Name: Wave Balance Beam No.: MQ-114A Size: 200\*40\*30cm



Name: Single Bridge No.: MQ-114C Size: 245\*50\*60cm



Name: Construction Blocks No.: MQ-114E Size: 23pcs in 1 set

### **Activity Room**



Name: Soft Gym No.: MQ-114B Size: 250\*250\*80cm



Name: Cube Puzzle No.: MQ-114D Size: 60\*60\*60cm



Name: Alphabet Blocks No.: MQ-114F Size: 25\*25\*25cm





Name: Tunnel Climber No.: MQ-115A Size: 260\*60\*90cm



Name: Corner Climber A No.: MQ-115B Size: 120\*120\*50cm



Name: Bridge Climber No.: MQ-115C Size: 180\*60\*70cm





Name: Corner Climber B No.: MQ-115D S