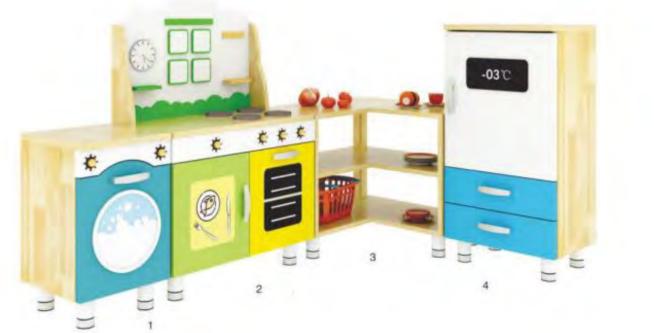

Name: Rainbow Series Play Kitchen B No.: MQ-032B Size: 155\*95\*90cm 1: 35\*32\*50cm (Washing Machine) 2: 60\*32\*90cm (Stove + Oven) 3: 60\*60\*50cm (Corner shelf) 4: 35\*32\*82cm (Refrigerator)

Name: Rainbow Series Play Kitchen A