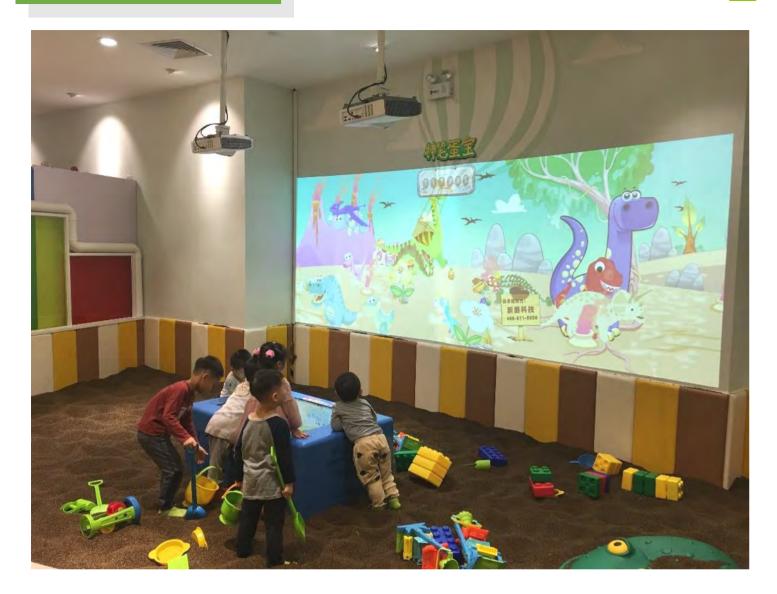

# ROOM

Childhood is a time period full of intense curiosity. Children have an immense desire to find out about their world and how it works. From the very youngest age they are observing and experimenting with their surroundings, whatever the aspects - colour and light, reason and result.natural materials and living things. Interesting and engaging science materials inspire questions that lead to meaningful learning.

With the integration of interactive projections, traditional classrooms are upgraded, and smart classrooms are built to realize the natural interaction between people and the environment, promote children's personalized learning, understand scientific knowledge, and cultivate logical thinking skills .

### Science Room