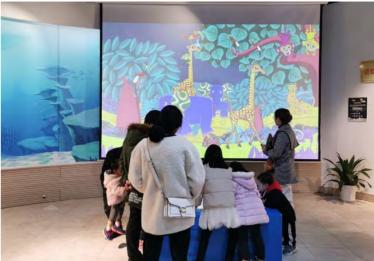

### **Interactive Wall**

Interactive Wall is a scene-based multimedia interactive product. Children interact with the theme on the wall through throwing to form a dynamic animation effect. Multiple themes and interesting interaction methods stimulate children's curiosity and interest in sports. At the same time, develop the body's coordination ability.