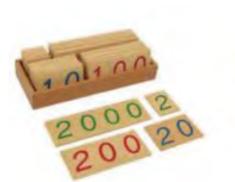

### Stil Looiloon 9

No.: MQ-237A

X

| Montessori<br>Materials |              |
|-------------------------|--------------|
| Seavorial               | No.: MQ-239A |
| <image/>                | <image/>     |