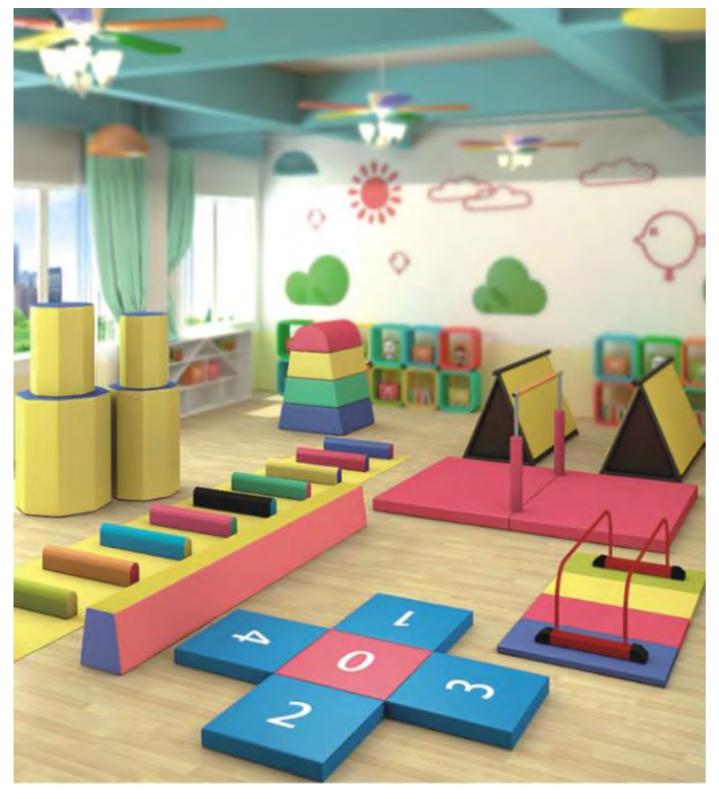

# TIVITY ROOM

In the activity room, the kids' sensory integration can be trained through their proprioception and tactile stimulating games. The activity promote the normal functioning of their visual, auditory, tactile and other function, improve children's academic performance, sport coordination and language function, open a new window for children's learning and improve the ability of learning. They could enjoy themselves in the area, at the same time, learn more skills when they communicate with others.

## **ACTIVITY ROOM** 我们用心为世界儿童打造安全有趣的活动环境

### **Activity Room**

### Activity Room