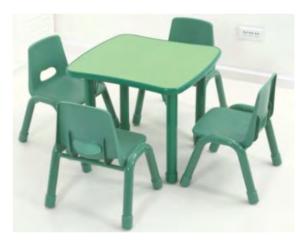

1

MICKEY&MINNE

For Six No.: MQ-039A Size: 120\*60\*50/55cm

For Six (Plastic Adjustable Feet) No.: MQ-039B Size: 120\*60\*48-60cm

Name: Plastic Rectangular Table Name: Plastic Rectangular Table Name: Plastic Rectangular Table For Six (Stainless Steel Adjustable Feet) No.: MQ-039C Size: 120\*60\*37-60cm