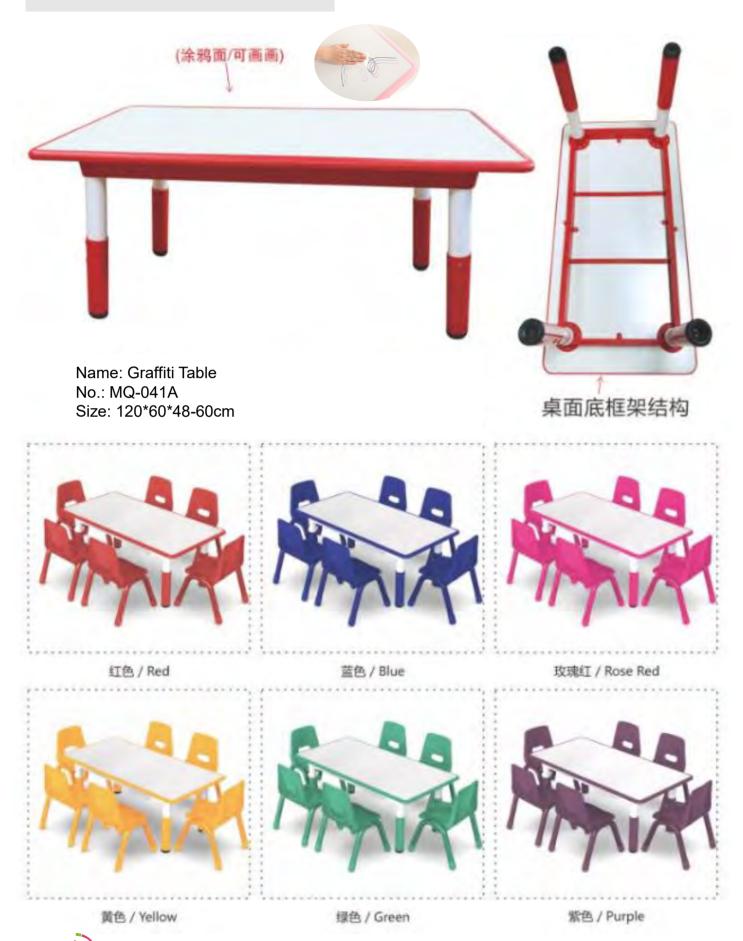

#### **RAINBOW ANGEL SERIES**

Name: Wooden Table For Six No.: MQ-031A Size: 120\*60\*48/53/56cm

Name: Wooden Square Table No.: MQ-031B Size: 60\*60\*48/53/56cm

CLASSROOM FURNITURE SERIES

Name: Colorful Bench Cubby No.: MQ-031C Size: 120\*30\*35cm