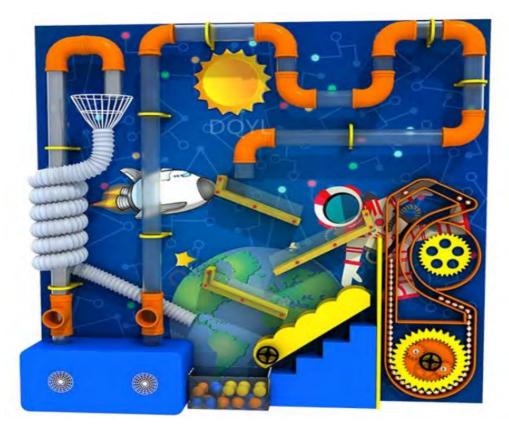

### **AR Sand Play Table**

AR Exploration Sand Table uses augmented reality (AR) technology to combine interactive projection and traditional sand table to make the entire sand table fully "live". The system can simulate changes in the natural environment such as volcanoes, rivers, and the four seasons of the year in the sand table area.