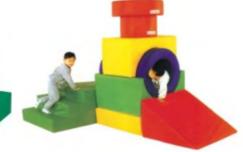

### **Activity Room**

Name: Sensory Integration Combo A No.: MQ-116A Size: 180\*180\*50cm

Name: Baby Sport Combo No.: MQ-116B Size: 240\*240\*40cm

Name: Sensory Integration Combo B No.: MQ-116C Size: 280\*230\*90cm