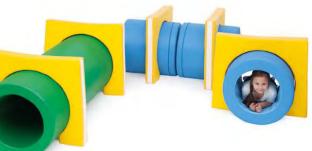

### **Activity Room**

Name: Jungle Theme Indoor Playground No.: MQ-108A Size: 500x300x280cm

15 IL ILA

Name: Jungle Theme Indoor Playground No.: MQ-108B Size: 580x390x270cm

Safety during playtime is of utmost importance for little kids. Soft play creates the safest indoor play area. The durable, high-quality leatherette makes it possible for kids to jump, hop and balance to their heart's content without worrying at all. Apart from being fun, soft play is also beneficial for a child's fitness.