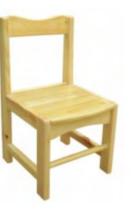

Name: Table For Six No.: MQ-047B Size: 110\*60\*50cm

Name: Square Table No.: MQ-047D Size: 60\*60\*50cm

Name: Wooden Chair A No.: MQ-048A Size: Height 48/53/56cm

Name: Wooden Chair D No.: MQ-048D Size: Seat Height: 27cm