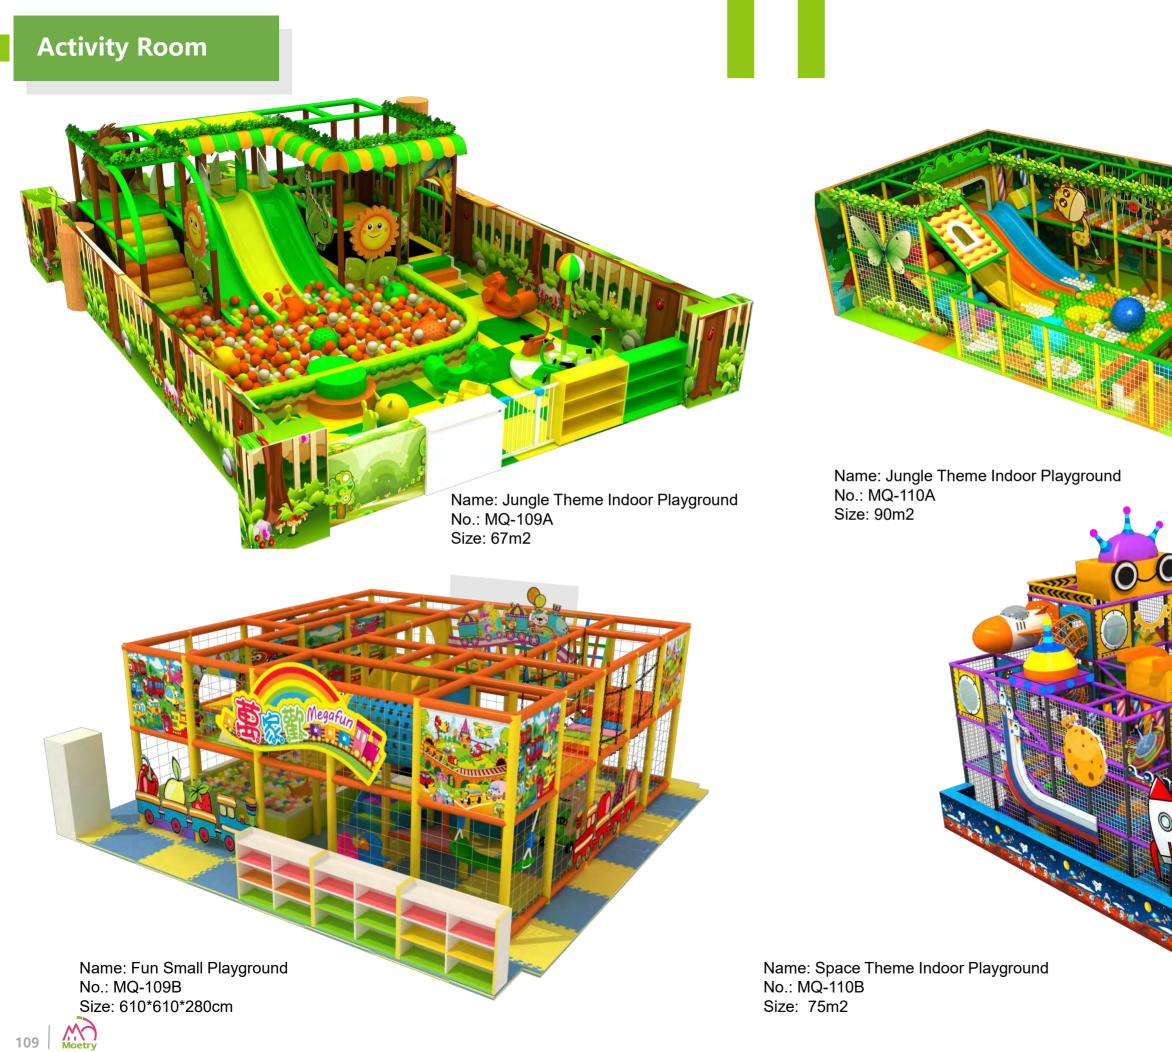

# TIVITY ROOM

In the activity room, the kids' sensory integration can be trained through their proprioception and tactile stimulating games. The activity promote the normal functioning of their visual, auditory, tactile and other function, improve children's academic performance, sport coordination and language function, open a new window for children's learning and improve the ability of learning. They could enjoy themselves in the area, at the same time, learn more skills when they communicate with others.

## **ACTIVITY ROOM** 我们用心为世界儿童打造安全有趣的活动环境