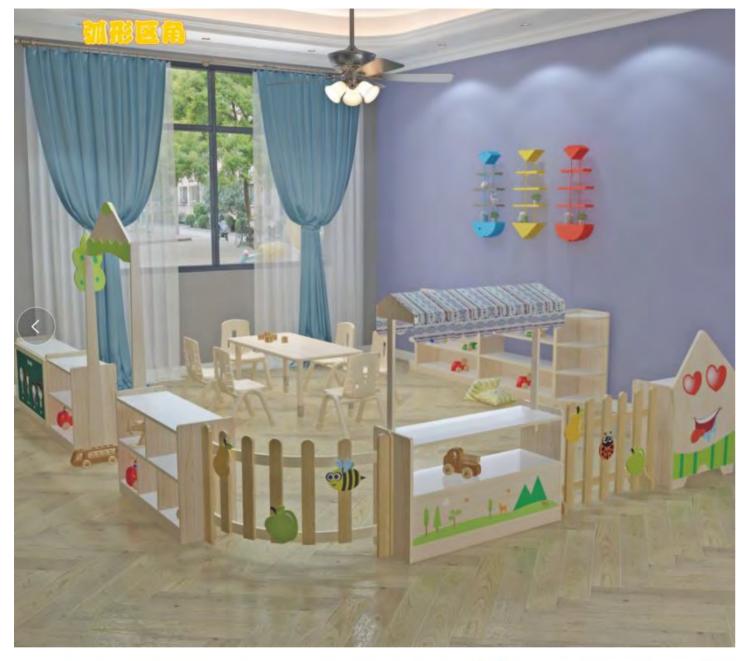

# TIVITY ROOM

In the activity room, the kids' sensory integration can be trained through their proprioception and tactile stimulating games. The activity promote the normal functioning of their visual, auditory, tactile and other function, improve children's academic performance, sport coordination and language function, open a new window for children's learning and improve the ability of learning. They could enjoy themselves in the area, at the same time, learn more skills when they communicate with others.

## **ACTIVITY ROOM** 我们用心为世界儿童打造安全有趣的活动环境