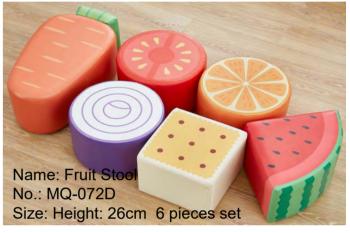

### **Kids Sofa**

Name: Flower Stool No.: MQ-072B Size: 31\*31\*H25cm

Name: Colorful Leisure Sofa No.: MQ-073B Size: Sofa size: 60\*40\*60cm Tea Table size: dia: 40cm

Name: Farm Sofa Set No.: MQ-073C Size: Single Sofa: 51\*48\*46cm Double Sofa: 88\*47\*52cm