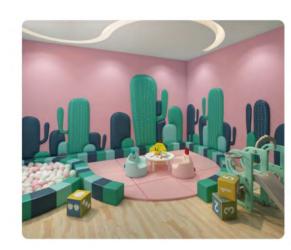

# TIVITY ROOM

In the activity room, the kids' sensory integration can be trained through their proprioception and tactile stimulating games. The activity promote the normal functioning of their visual, auditory, tactile and other function, improve children's academic performance, sport coordination and language function, open a new window for children's learning and improve the ability of learning. They could enjoy themselves in the area, at the same time, learn more skills when they communicate with others.

## **ACTIVITY ROOM** 我们用心为世界儿童打造安全有趣的活动环境

### **Activity Room**

### Activity Room

### **Activity Room**

Name: Jungle Theme Indoor Playground No.: MQ-108A Size: 500x300x280cm

15 IL ILA

Name: Jungle Theme Indoor Playground No.: MQ-108B Size: 580x390x270cm

Safety during playtime is of utmost importance for little kids. Soft play creates the safest indoor play area. The durable, high-quality leatherette makes it possible for kids to jump, hop and balance to their heart's content without worrying at all. Apart from being fun, soft play is also beneficial for a child's fitness.