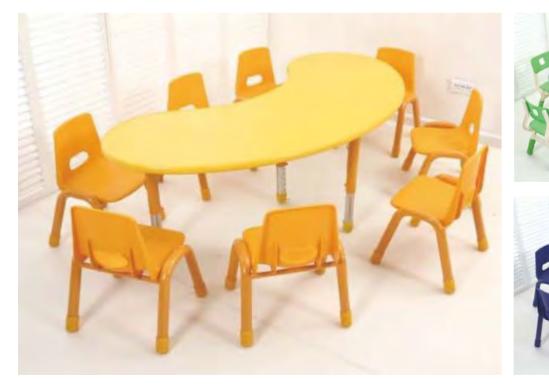

1

MICKEY&MINNE

For Six No.: MQ-039A Size: 120\*60\*50/55cm

For Six (Plastic Adjustable Feet) No.: MQ-039B Size: 120\*60\*48-60cm

Name: Plastic Rectangular Table Name: Plastic Rectangular Table Name: Plastic Rectangular Table For Six (Stainless Steel Adjustable Feet) No.: MQ-039C Size: 120\*60\*37-60cm