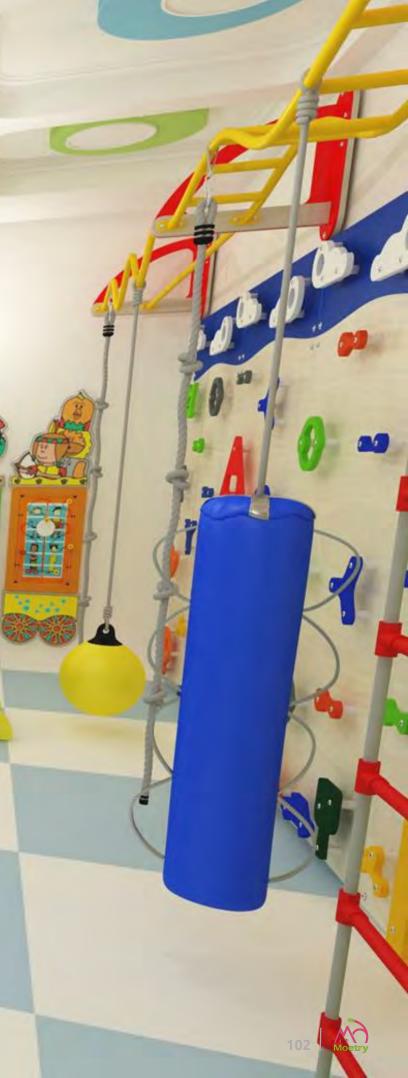

# TIVITY ROOM

In the activity room, the kids' sensory integration can be trained through their proprioception and tactile stimulating games. The activity promote the normal functioning of their visual, auditory, tactile and other function, improve children's academic performance, sport coordination and language function, open a new window for children's learning and improve the ability of learning. They could enjoy themselves in the area, at the same time, learn more skills when they communicate with others.

## **ACTIVITY ROOM** 我们用心为世界儿童打造安全有趣的活动环境

# OUSTOMIZE YOUR PLAYROOM

2 bi

12T

NOMEN

TOF

0

AND CHATALISM

42