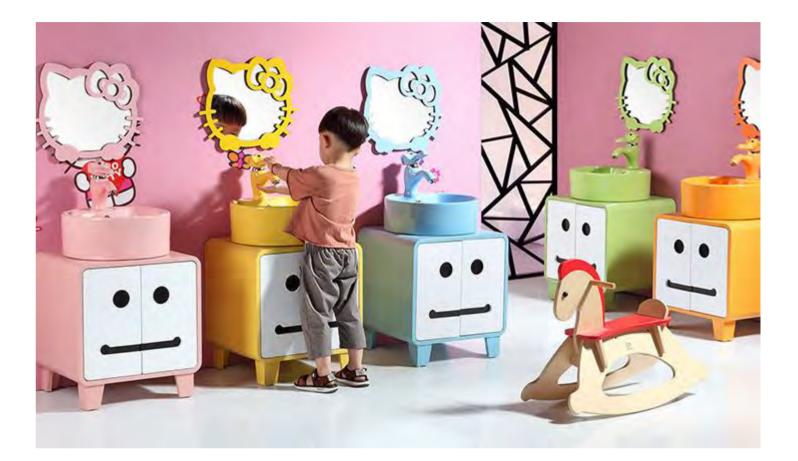

## **KIDS WASHROOM** 我们用心为世界儿童打造有教育意义的社交体验

KIDS WASH ROOM

We have various choices, different styles of kids toilet, basin, mirror and other supporting facilities and the partition. Children aged 3-6 years old have weak gender awareness and can set up toilets for men and women. However, it should use reasonable space for reasonable partitioning. There should be partitions between men and women by 80-90cm partition walls to protect children's privacy, and gradually cultivate children's gender awareness.