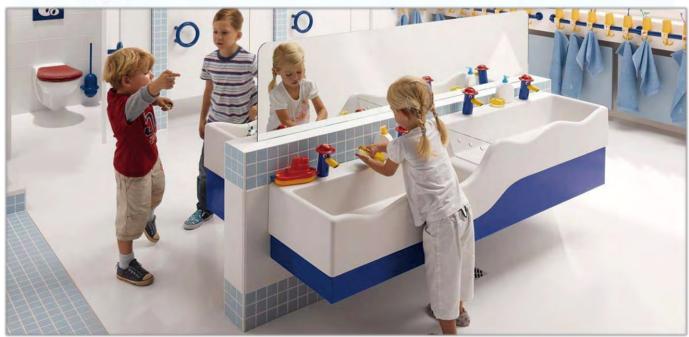

## **KIDS WASHROOM** 我们用心为世界儿童打造有教育意义的社交体验

KIDS WASH ROOM

We have various choices, different styles of kids toilet, basin, mirror and other supporting facilities and the partition. Children aged 3-6 years old have weak gender awareness and can set up toilets for men and women. However, it should use reasonable space for reasonable partitioning. There should be partitions between men and women by 80-90cm partition walls to protect children's privacy, and gradually cultivate children's gender awareness.

#### Washing Room

Name: Bus Toilet Partition No.: MQ-221A Size: 122\*83cm

Name: Helicopter Toilet Partition No.: MQ-221C Size: 73.6\*83cm

Name: Duck Toilet Partition No.: MQ-221D Size: 62\*83cm

Name: Toilet Wooden Partition No.: MQ-221E Size: 60\*60/60\*70/60\*80cm