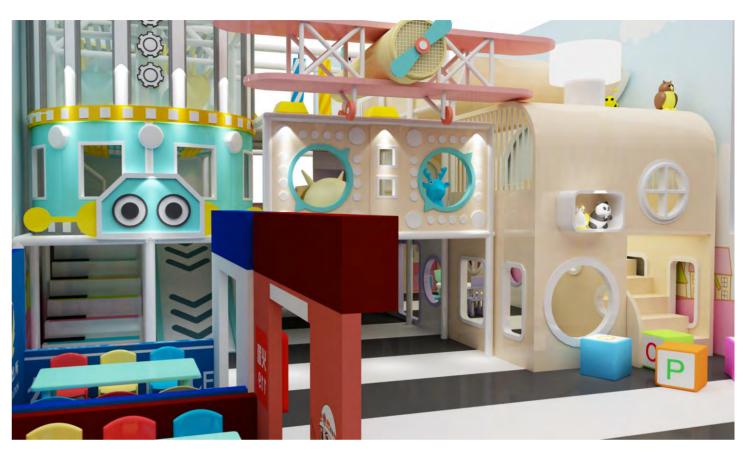

### **Activity Room**

Name: Jungle Theme Indoor Playground No.: MQ-108A Size: 500x300x280cm

15 IL ILA

Name: Jungle Theme Indoor Playground No.: MQ-108B Size: 580x390x270cm

Safety during playtime is of utmost importance for little kids. Soft play creates the safest indoor play area. The durable, high-quality leatherette makes it possible for kids to jump, hop and balance to their heart's content without worrying at all. Apart from being fun, soft play is also beneficial for a child's fitness.