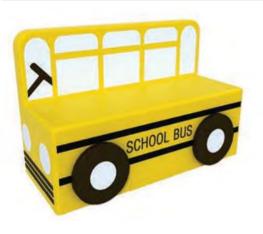

### **Kids Sofa**

Name: School Bus Bench No.: MQ-075A Size: 80\*40\*60cm

Name: Fire Truck Bench No.: MQ-075C Size: 180\*40\*68cm

Name: Watermelon Bean Bag No.: MQ-075E Size: 50\*50\*50cm

Name: Fire Truck Two-seat Sofa No.: MQ-075B Size: 80\*40\*60cm