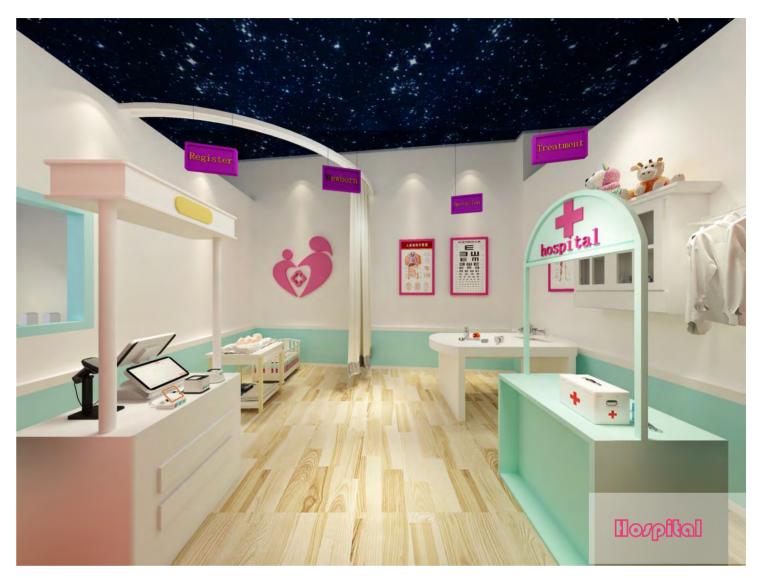

Name: Happy Bank No.: MQ-149C Size: 120\*120\*135cm

Name: Post Office No.: MQ-149F Size: 120\*120\*135cm

Name: Kitchen No.: MQ-150A Size: 120\*120\*135cm

Name: Hospital No.: MQ-150B Size: 120\*120\*135cm