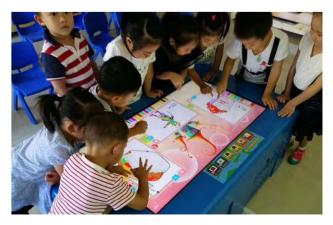

### Interactive Table

It is a digital entertainment and education product dedicated to the cultivation of sensory cognition and thinking creativity of preschool children. Children will interact with each other through the touch table. The product uses AR and multi-screen interactive technology to generate interesting animation scenes on the big screen.

177 | Moetry

The systematic content combines games and education to fully stimulate children's creative thinking and release their hands-on ability and creative nature!

Wall Lab is a gamified interactive education product based on multi-touch technology. The product takes the low-structure education concept as the core, digitizes traditional wall games, and supports children to create freely through established props or hand-painted graffiti. The graphic structure guides elements such as water flow and marbles to form an interactive effect, allowing children to improve their hands-on ability, inquiry and creativity during exploration.