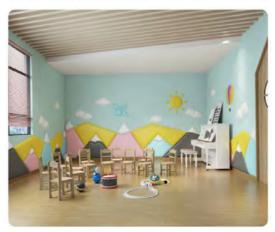

### Science Room

Name: Straw No.: MQ-196C Size: 12\*5.5cm, 6pcs in 1 set

Name: LED Teaching Light Box No.: MQ-196I Size: 63.8\*63.8\*6.8cm

MUSIC & DANCING ROOM 我们用心为世界儿童打造有教育意义的社交体验

MUSIC 20 DANCING C Ż

The kindergarten music room is as simple and generous as possible in color design. It can use the gradient color to make some adjustments to the overall color. In addition, a variety of teaching methods can be adopted to increase the enthusiasm of children to participate in. The teacher can use the melody of the music to make a deep impression on the children, but also let the children fully realize the charm of music.

# Music Room

### **Music Room**

Name: Orff Musical Instruments Kit A No.: MQ-201A Size: 30pcs in 1 set

Name: Orff Musical Instruments Kit B No.: MQ-201B Size: 33pcs in 1 set

Name: Orff Musical Instruments Kit D No.: MQ-201D Size: 100pcs in 1 set