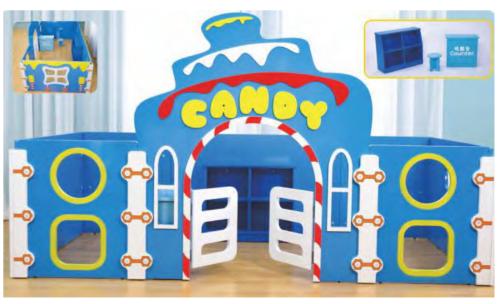

have different characteristics and levels. They will creatively imitate and reproduce the scenes and things observed in daily life. Through the role play in the game, we can use imagination and creativity to reflect personal life experience and promote children's personality and social development.







Name: Fire Station No.: MQ-149A Size: 120\*120\*135cm



Name: Beauty Salon No.: MQ-149D Size: 120\*120\*135cm



Name: Supermarket No.: MQ-149B Size: 120\*120\*135cm



Name: My House No.: MQ-149E Size: 120\*120\*135cm



Name: Happy Bank No.: MQ-149C Size: 120\*120\*135cm



Name: Post Office No.: MQ-149F Size: 120\*120\*135cm





Name: Kitchen No.: MQ-150A Size: 120\*120\*135cm

Name: Hospital No.: MQ-150B Size: 120\*120\*135cm



Name: Candy House No.: MQ-150E Size: 120\*240\*135cm





### **DRAMATIC PLAY** ROOM



Name: Forest House No.: MQ-150C Size: 120\*120\*135cm

Name: Camera Station No.: MQ-150D Size: 120\*230\*135cm





Name: Play Kitchen No.: MQ-151A Size: 100\*35\*97cm



Name: Refrigerator No.: MQ-151B Size: 40\*35\*75cm



Name: Cooktop No.: MQ-151C Size: 55\*35\*70cm



Name: Washing Machine No.: MQ-151D Size: 55\*35\*70cm



Name: Play Tent No.: MQ-151E Size: 110\*110\*150cm



Name: Wooden Play Kitchen No.: MQ-151F Size: 40\*40\*59cm\*4pcs 40\*40\*90cm\*1pcs 60\*40\*90cm\*1pcs





Name: Luxury Kitchen No.: MQ-152A Size: 94\*66\*114cm

Name: Kitchen Laundry Center No.: MQ-152B Size: 114\*43\*114cm





Name: Barbecue Grill No.: MQ-152D Size: 70\*38\*63cm

Name: Kitchenware No.: MQ-152E Size: 24pcs in 1 set





Name: Hot Dog Cooking Machine No.: MQ-15