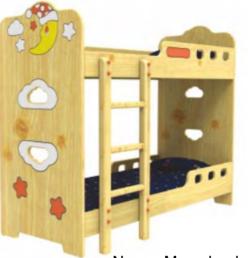

Name: Moon bunk bed No.: MQ-211D Size: 124\*60\*58cm

Name: Mathematics Themed Bed No.: MQ-001A Size: 126\*66\*58cm

Size: 154\*62\*88cm