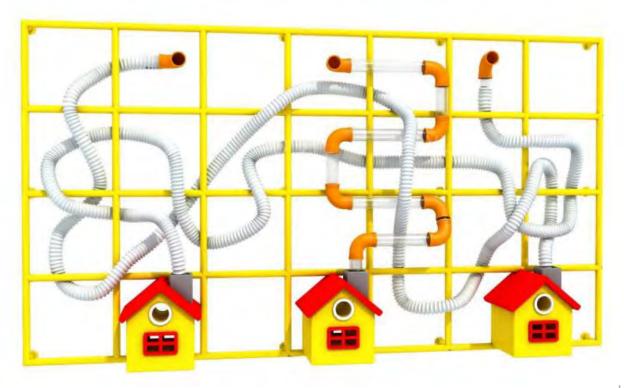

### Science Room

Name: Hydrodynamic Game A No.: MQ-186A Size: 150\*150cm

Name: Hydrodynamic Game C No.: MQ-186B Size: 200\*120\*100cm

Name: Jungle Ball Wall Game No.: MQ-187A Size: 360\*240cm

Name: Mechanical Wall Game No.: MQ-187B Size: 200\*120\*100cm

Name: Tube Wall Game A No.: MQ-188A Size: 360\*240cm

### Science Room

Name: Tube Wall Game B No.: MQ-188B Size: 360\*240cm

Name: Gear Physics Wall Game A No.: MQ-189A Size: 360\*240cm

Name: Gear Physics Wall Game B No.: MQ-189B Size: 480\*240cm