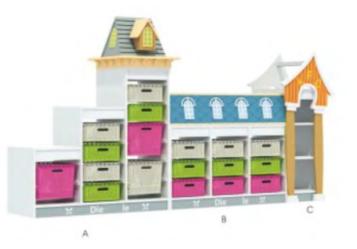

#### **NATURE GARDEN** SERIES

Name: Storage Cabinet No.: MQ-010B Size: 63\*30\*60cm

Name: Makeup Mirror No.: MQ-010D Size: 50\*30\*100cm

Name: Castle Gate No.: MQ-010F Size: 85\*20\*155cm

Name: Spaceship Theme Cabinet Comb No.: MQ-011A Size: A: 40\*30\*125cm B: 93\*30\*86cm C: 93\*30\*60cm D: 60\*30\*135cm

Name: Corner Cabinet No.: MQ-012A Size: 60\*60\*60cm

Name: Castle Gate No.: MQ-012C Size: 85\*20\*155cm

Name: Step Shelf No.: MQ-012E Size: 40\*30\*40cm 40\*30\*72cm 40\*30\*103cm

#### NATURE GARDEN SERIES

Name: Cabinet with Drawing board No.: MQ-012B Size: 93\*30\*120cm

Name: Multipurpose Cabinet No.: MQ-012D Size: 120\*30\*60cm

Name: 5-Compartment Storage Cabinet No.: MQ-012F Size: 93\*30\*60cm