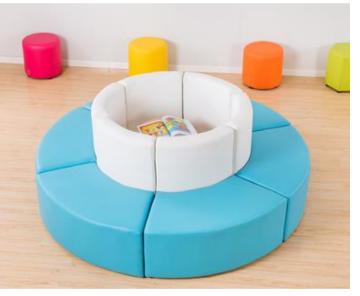

### Kids Sofa

Name: Hexagonal Sofa No.: MQ-071A Size: 149\*129\*30cm

Name: Square Cushion No.: MQ-071D Size: 40\*40\*7cm

Name: Train Bench No.: MQ-071B Size: 200\*35\*58cm

Name: Round Cushion No.: MQ-071E Size: dia: 40\*H7cm

Name: Chick Bench No.: MQ-071C Size: 127\*28\*45cm

Name: Castle Corner No.: MQ-071F Size: 240\*120\*160cm