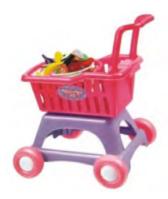

Name: Pink Shopping Trolley No.: MQ-155A

Name: Blue Shopping Trolley No.: MQ-155B

Name: Supermarket No.: MQ-155C Size: H: 82cm

Name: Concession Stand No.: MQ-155D Size: 75\*32\*116cm

Name: Checkout Counter No.: MQ-155E