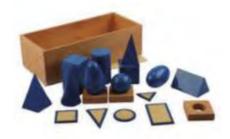

### Stil Looiloon 9

No.: MQ-237A

X

| Montessori<br>Materials |              |
|-------------------------|--------------|
| Seavorial               | No.: MQ-239A |
| <image/>                | <image/>     |