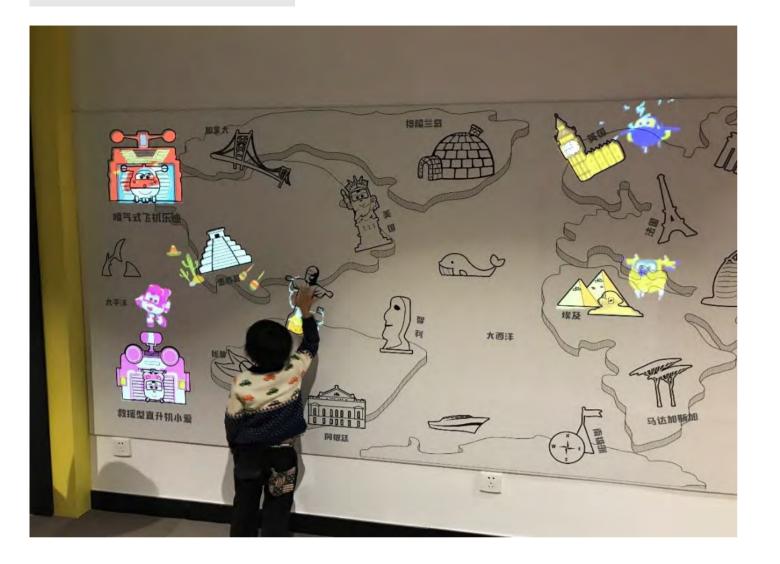

With the integration of interactive projections, traditional classrooms are upgraded, and smart classrooms are built to realize the natural interaction between people and the environment, promote children's personalized learning, understand scientific knowledge, and cultivate logical thinking skills .

### Interactive Table

It is a digital entertainment and education product dedicated to the cultivation of sensory cognition and thinking creativity of preschool children. Children will interact with each other through the touch table. The product uses AR and multi-screen interactive technology to generate interesting animation scenes on the big screen.

177 | Moetry

The systematic content combines games and education to fully stimulate children's creative thinking and release their hands-on ability and creative nature!

Wall Lab is a gamified interactive education product based on multi-touch technology. The product takes the low-structure education concept as the core, digitizes traditional wall games, and supports children to create freely through established props or hand-painted graffiti. The graphic structure guides elements such as water flow and marbles to form an interactive effect, allowing children to improve their hands-on ability, inquiry and creativity during exploration.