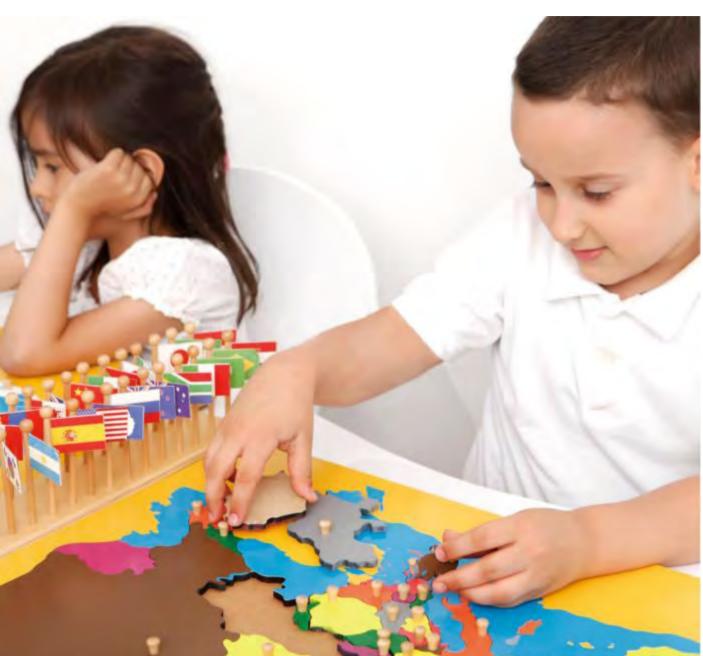

Geography

No.: MQ-247A

Name: Pirate ship Busy Board No.: MQ-249A Size: 179.2\*74cm

Name: Crocodile Busy Board No.: MQ-249C Size: 200\*55\*13cm

Name: Bee Busy Board Set No.: MQ-249B Size: 168.5\*67cm

Name: Insect Busy Board Set No.: MQ-249D Size: cm