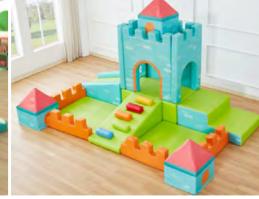

Name: Crayon Ball Pool No.: MQ-117G Size: 270\*250\*120cm

Moetry

117

Name: Castle Soft Playground No.: MQ-117H Size: 252\*158\*120cm

Name: Farm Soft Playground No.: MQ-117I Size: 270\*150\*134cm

Name: Soft Gym Group B No.: MQ-118E Size: 400\*350\*60cm

### **Activity Room**

Name: Castle Square Ball Pit No.: MQ-122B Size: 200\*200\*75cm

Name: Square Ball Pit No.: MQ-122D Size: 160\*150\*50cm

Name: Fish Corner Ball Pit No.: MQ-112F Size: R205\*H40cm