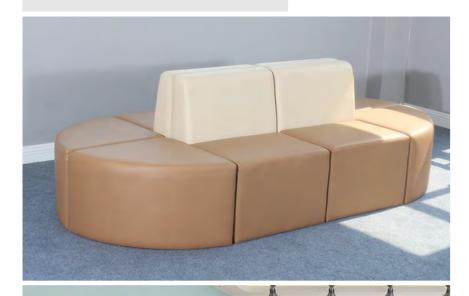

#### **School Lobby**

Name: Lobby Sofa No.: MQ-217A Size: 250\*120\*40cm

Name: Wave Sofa No.: MQ-217B Size: Length: 100cm Size can be customized

Name: Flower Sofa No.: MQ-218A Size: dia: 120cm, 4 curved bench+1table

Name: C Shape Lobby Sofa No.: MQ-218C Size: 3 curved bench+2 stools

#### **School Lobby**

Name: S Shape Lobby Sofa No.: MQ-218B Size: 7 curved bench+4 stools

Name: Round Shape Lobby Sofa No.: MQ-218D Size: 6 curved bench

> Size Oga Be Outlomized I More Oolor Ohoice I