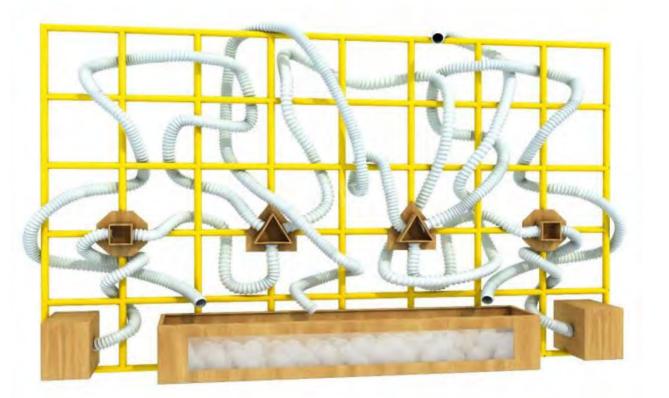

Name: Tube Wall Game A No.: MQ-188A Size: 360\*240cm

### Science Room

Name: Tube Wall Game B No.: MQ-188B Size: 360\*240cm

Name: Gear Physics Wall Game A No.: MQ-189A Size: 360\*240cm

Name: Gear Physics Wall Game B No.: MQ-189B Size: 480\*240cm