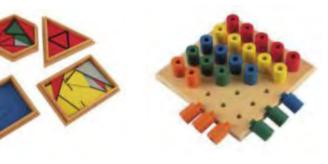

### Stil Looiloon 9

No.: MQ-237A

X

| Montessori<br>Materials |              |
|-------------------------|--------------|
| Seavorial               | No.: MQ-239A |
| <image/>                | <image/>     |