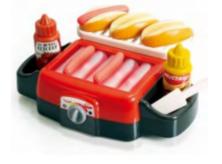

Name: Hot Dog Cooking Machine No.: MQ-152G Size: 27.9\*22.9\*12.1cm

Name: Breakfast No.: MQ-152H