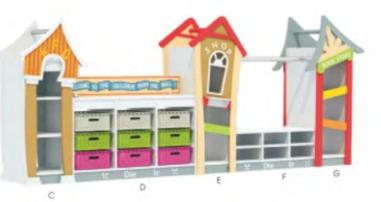

Name: Orchard Series Cabinet No.: MQ-013A Size: A: 40\*30\*125cm B: 93\*30\*80cm C: 93\*30\*60cm D: 60\*30\*135cm

Name: 5-Compartment Storage No.: MQ-014A Size: 93\*30\*60cm

Name: Shelf No.: MQ-014C Size: 93\*30\*80cm

Name: Gate No.: MQ-014E Size: 90\*50\*150cm

#### NATURE GARDEN SERIES

Name: Curved Cabinet No.: MQ-014B Size: 68\*68\*60cm

Name: Puppet Cabinet No.: MQ-014D Size: 85\*30\*138cm

Name: Cabinet with Blackboard No.: MQ-015A Size: 93\*30\*60cm

Name: 5-Compartment Storage Cabinet No.: MQ-015B Size: 93\*30\*60cm