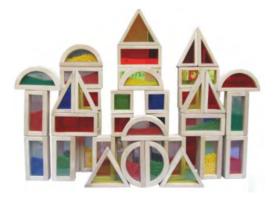

Name: Wooden Blocks A No.: MQ-163A Size: 120pcs in 1 set

Name: Wooden Blocks B No.: MQ-163B Size: 253pcs in 1 set

Name: Wooden Blocks C No.: MQ-163C Size: 254pcs in 1 set

Name: Wooden Blocks D No.: MQ-163D Size: 58pcs in 1 set Name: Wooden Blocks E No.: MQ-163E Size: 180pcs in 1 set Name: Wooden Blocks F No.: MQ-163F Size: 200pcs in 1 set

Name: Soft Wooden Blocks No.: MQ-163G Size: 108pcs in 1 set

Name: Transparent Building Blocks No.: MQ-163H Size: 68pcs in 1 set