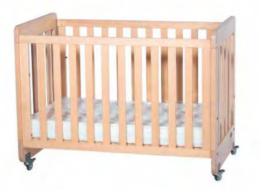

Name: Climbing Frame No.: MQ-036E Size: 120\*60\*70cm

Name: Baby Crib No.: MQ-036B Size: 103\*64\*89cm

Name: Toddler Walk Through No.: MQ-036D Size: 240\*80\*90cm

Name: Baby Seesaw No.: MQ-036F Size: 90\*30\*15cm