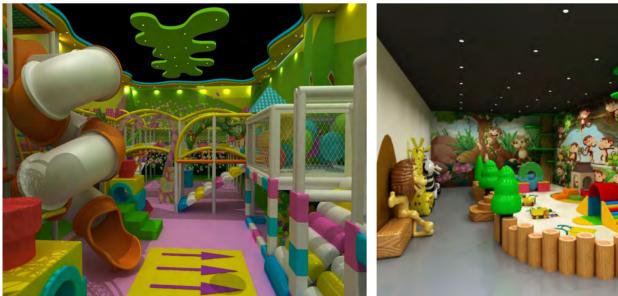

# TIVITY ROOM

In the activity room, the kids' sensory integration can be trained through their proprioception and tactile stimulating games. The activity promote the normal functioning of their visual, auditory, tactile and other function, improve children's academic performance, sport coordination and language function, open a new window for children's learning and improve the ability of learning. They could enjoy themselves in the area, at the same time, learn more skills when they communicate with others.

### **Activity Room**

Name: Jungle Theme Indoor Playground No.: MQ-108A Size: 500x300x280cm

15 IL ILA

Name: Jungle Theme Indoor Playground No.: MQ-108B Size: 580x390x270cm

Safety during playtime is of utmost importance for little kids. Soft play creates the safest indoor play area. The durable, high-quality leatherette makes it possible for kids to jump, hop and balance to their heart's content without worrying at all. Apart from being fun, soft play is also beneficial for a child's fitness.