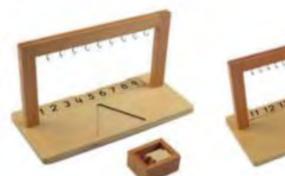

### Stil Looiloon 9

No.: MQ-237A

X

| Montessori<br>Materials |              |
|-------------------------|--------------|
| Seavorial               | No.: MQ-239A |
| <image/>                | <image/>     |