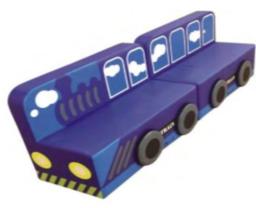

Name: Train Bench No.: MQ-075D Size: 180\*40\*66cm

Name: Rabbit Bean Bag No.: MQ-075F Size: 55\*40\*50cm