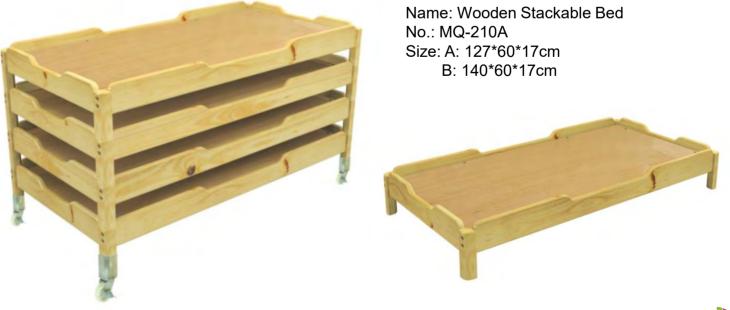

#### **Sleeping Room**

Name: Baby Wooden Bed No.: MQ-211A Size: 126\*60\*58cm

Name: Moon Bed No.: MQ-211C Size: 124\*60\*58cm

No.: MQ-211E Size: 126\*62\*58cm

Name: Bear Bed No.: MQ-211B Size: 125.6\*60\*58cm