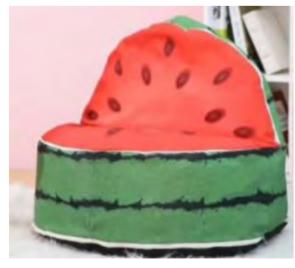

### **Kids Sofa**

Name: School Bus Bench No.: MQ-075A Size: 80\*40\*60cm

Name: Fire Truck Bench No.: MQ-075C Size: 180\*40\*68cm

Name: Watermelon Bean Bag No.: MQ-075E Size: 50\*50\*50cm

Name: Fire Truck Two-seat Sofa No.: MQ-075B Size: 80\*40\*60cm

Name: Train Bench No.: MQ-075D Size: 180\*40\*66cm

Name: Rabbit Bean Bag No.: MQ-075F Size: 55\*40\*50cm