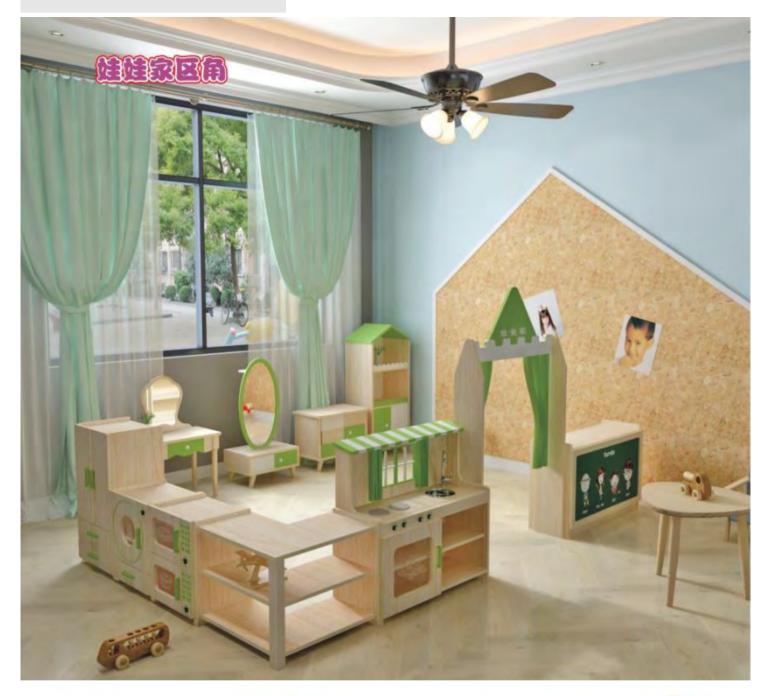

#### CLASSROOM **FURNITURE SERIES**

-Nature Garden Series / 008 -Snow White Series / 019 -Rainbow Angel Series / 027 -Toddlers Series / 033

> COMPLETE CLASSROOM FOR EARLY YEARS START

<sup>D</sup> Name: Play Kitchen No.: MQ-009A Size: A: 85\*34\*82cm, B: 40\*32\*50cm C: 40\*32\*50cm, D: 40\*32\*80cm

Name: Cabinet with Blackboard No.: MQ-009B Size: 93\*30\*60cm

Name: Corner Cabinet No.: MQ-010A Size: 60\*60\*60cm

Name: Dressing Table No.: MQ-010C Size: 60\*30\*90cm

Name: High Cabinet No.: MQ-010E Size: 50\*30\*120cm

#### **NATURE GARDEN** SERIES

Name: Storage Cabinet No.: MQ-010B Size: 63\*30\*60cm

Name: Makeup Mirror No.: MQ-010D Size: 50\*30\*100cm

Name: Castle Gate No.: MQ-010F Size: 85\*20\*155cm

Name: Spaceship Theme Cabinet Comb No.: MQ-011A Size: A: 40\*30\*125cm B: 93\*30\*86cm C: 93\*30\*60cm D: 60\*30\*135cm