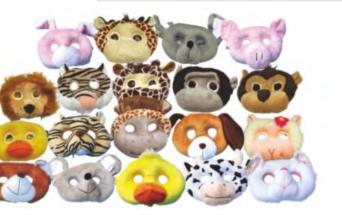

### DRAMATIC PLAY ROOM

Name: Animal Mask No.: MQ-158B Size: 20pcs in 1 set

Name: Different Nations Dolls No.: MQ-158D Size: 65 pcs in 1 set

> Name: Marionette No.: MQ-158G Size: 10pcs in 1 set

Name: Police Costume No.: MQ-159A