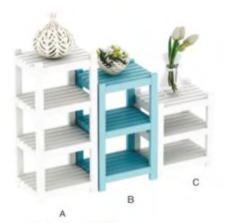

#### **NATURE GARDEN** SERIES

Name: Storage Cabinet No.: MQ-010B Size: 63\*30\*60cm

Name: Makeup Mirror No.: MQ-010D Size: 50\*30\*100cm

Name: Castle Gate No.: MQ-010F Size: 85\*20\*155cm

Name: Spaceship Theme Cabinet Comb No.: MQ-011A Size: A: 40\*30\*125cm B: 93\*30\*86cm C: 93\*30\*60cm D: 60\*30\*135cm