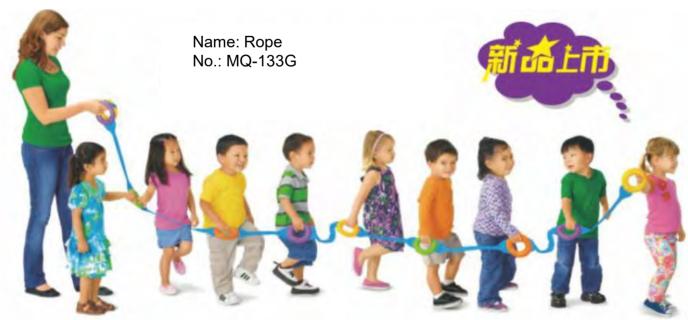

Name: Rainbow Tunnel No.: MQ-133B Size: 180\*60cm

Name: Four Direction Tunnel No.: MQ-133C Size: 48\*72cm

Name: Bowling No.: MQ-133D Size: H: 20cm, 2 balls, 6bottles

Name: Team Shoes No.: MQ-133E Size: 4pairs in 1 set