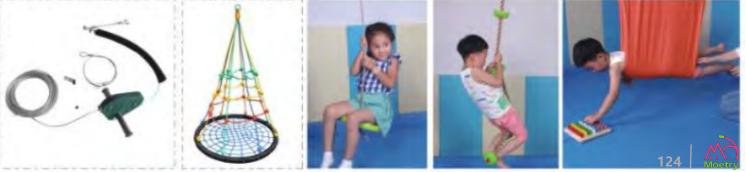

# TIVITY ROOM

In the activity room, the kids' sensory integration can be trained through their proprioception and tactile stimulating games. The activity promote the normal functioning of their visual, auditory, tactile and other function, improve children's academic performance, sport coordination and language function, open a new window for children's learning and improve the ability of learning. They could enjoy themselves in the area, at the same time, learn more skills when they communicate with others.

### **Activity Room**

Name: Jungle Theme Indoor Playground No.: MQ-108A Size: 500x300x280cm

15 IL ILA

Name: Jungle Theme Indoor Playground No.: MQ-108B Size: 580x390x270cm

Safety during playtime is of utmost importance for little kids. Soft play creates the safest indoor play area. The durable, high-quality leatherette makes it possible for kids to jump, hop and balance to their heart's content without worrying at all. Apart from being fun, soft play is also beneficial for a child's fitness.