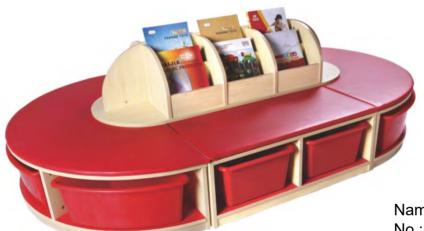

Name: Reading Bench A No.: MQ-137A Size: 200\*120\*60cm

Name: Reading Bench C No.: MQ-137B Size: 120\*80\*60cm

Name: Reading Bench B No.: MQ-137C Size: 300\*80\*60cm

Name: Reading Bench D No.: MQ-137D Size: 176\*96\*60cm