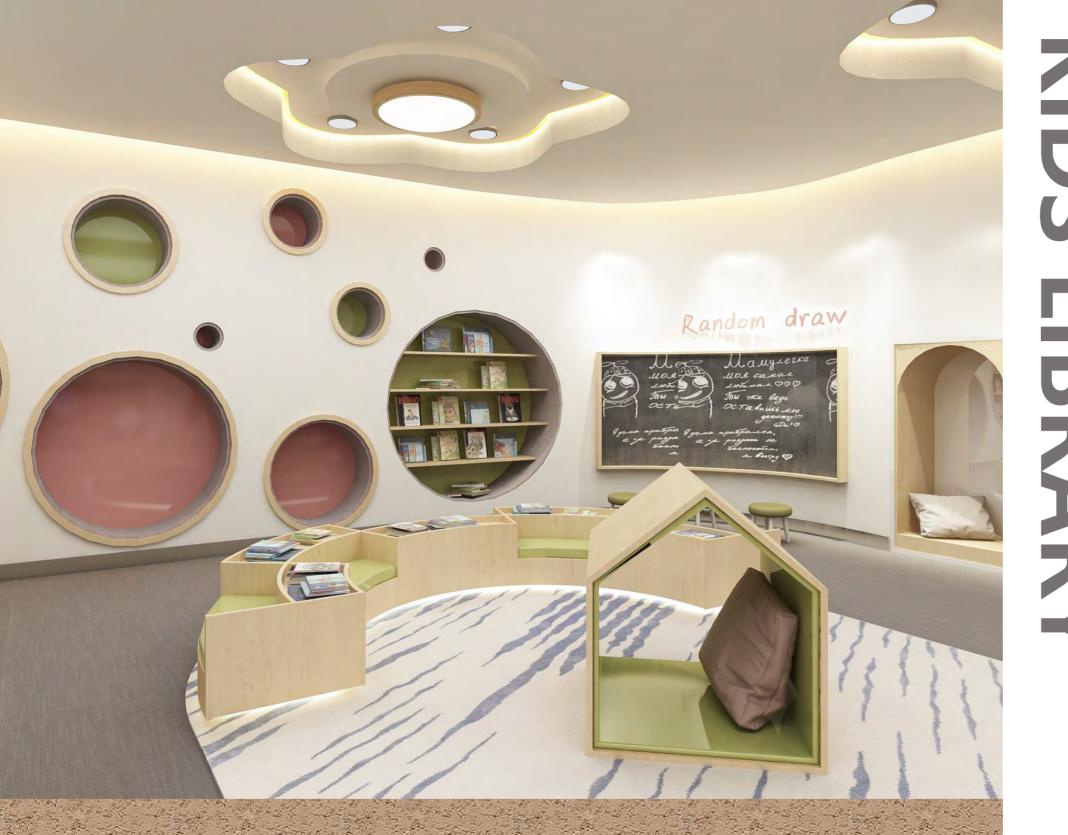

# N S C S LIBRARY

chairs.

The reading room plays an important role in creating a high-quality early childhood learning experience that enriches language and vocabulary development. Reading can make children be calm and thoughtful. Some of the children prefer to spend their time reading quietly indoors rather than playing outdoors. We could offer you conventional or customized bookshelves and reading tables and