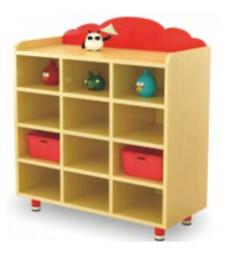

2

Name: 7-Compartment Cabinet No.: MQ-061C Size: 100\*40\*98cm

Name: 12-Compartment Cabinet No.: MQ-061D Size: 120\*40\*98cm Name: Cabinet With Door No.: MQ-061E Size: 90\*40\*98cm Name: 9-Compartment Cabinet No.: MQ-061F Size: 100\*40\*98cm