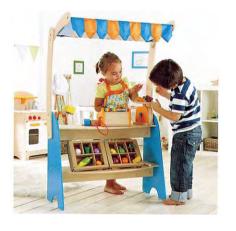

Name: Fire Station No.: MQ-149A Size: 120\*120\*135cm

Name: Beauty Salon No.: MQ-149D Size: 120\*120\*135cm

Name: Supermarket No.: MQ-149B Size: 120\*120\*135cm

Name: My House No.: MQ-149E Size: 120\*120\*135cm

Name: Happy Bank No.: MQ-149C Size: 120\*120\*135cm

Name: Post Office No.: MQ-149F Size: 120\*120\*135cm

Name: Kitchen No.: MQ-150A Size: 120\*120\*135cm

Name: Hospital No.: MQ-150B Size: 120\*120\*135cm

### **DRAMATIC PLAY** ROOM

Name: Forest House No.: MQ-150C Size: 120\*120\*135cm

Name: Camera Station No.: MQ-150D Size: 120\*230\*135cm

Name: Play Kitchen No.: MQ-151A Size: 100\*35\*97cm

Name: Refrigerator No.: MQ-151B Size: 40\*35\*75cm