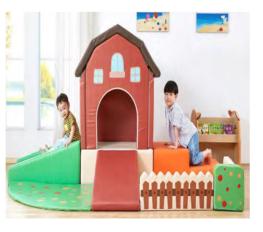

No.: MQ-117B

Size: 270\*130\*125cm

Name: Fire Station Playground No.: MQ-117A Size: 270\*220\*160cm

Name: Pirate Ship Soft Playground Name: Dinosaur Lodge No.: MQ-117D No.: MQ-117E Size: 235\*200\*116cm

Name: School Bus Soft Playground Name: Robot Soft Playground

No.: MQ-117C

Size: 250\*180\*230cm

Size: 320\*170\*150cm

Name: Fire Truck Soft Playground No.: MQ-117F Size: 228\*178\*85cm

Name: Small Honeycomb Maze No.: MQ-118A Size: 230\*230\*158cm

Name: Mystery House Soft Playground No.: MQ-118C Size: 350\*200\*160cm