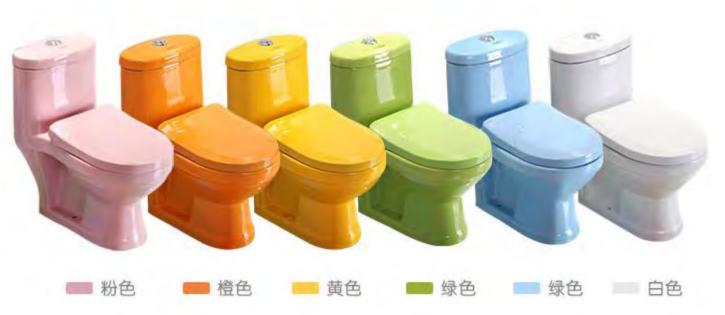

up toilets for men and women. However, it should use reasonable space for reasonable partitioning. There should be partitions between men and women by 80-90cm partition walls to protect children's privacy, and gradually cultivate children's gender awareness.



#### Washing Room



Name: Bus Toilet Partition No.: MQ-221A Size: 122\*83cm





Name: Helicopter Toilet Partition No.: MQ-221C Size: 73.6\*83cm





Name: Duck Toilet Partition No.: MQ-221D Size: 62\*83cm



Name: Toilet Wooden Partition No.: MQ-221E Size: 60\*60/60\*70/60\*80cm





Name: Flower Mirror No.: MQ-222A Size: 40\*40cm

Name: Hello Kitty Mirror Name: Bear Mirror No.: MQ-222B Size: 41\*34cm



#### Washing Room

No.: MQ-222C Size: 40\*40cm

Name: Rabbit Mirror No.: MQ-222D Size: 40\*47cm



222

#### Washing Room











Name: Bathroom Cabinet No.: MQ-223A Size: 160\*40\*63cm



Name: Bathroom Cabinet No.: MQ-223C Size: 120\*40\*63cm

Name: Bathroom Cabinet No.: MQ-223B Size: 45\*40\*63cm



Name: Bathroom Cabinet No.: MQ-223D Size: 80\*40\*63cm

#### Washing Room

Name: Bathroom Cabinet No.: MQ-224A Size: 50\*28\*H53cm







TEACHERS' OFFICE 我们用心为世界儿童打造有教育意义的社交体验

# **N**

Simplicity and practicality are the characteristics of room decoration. The office is an office area. The pursuit of space simplicity is to abandon unnecessary vanity, not to mention some trivial office design elements. The most direct design reflects a kind of space and furniture. The comfortable working atmosphere gives the office space a kind of personality and tranquility. It does not require extra space partitions or excessi