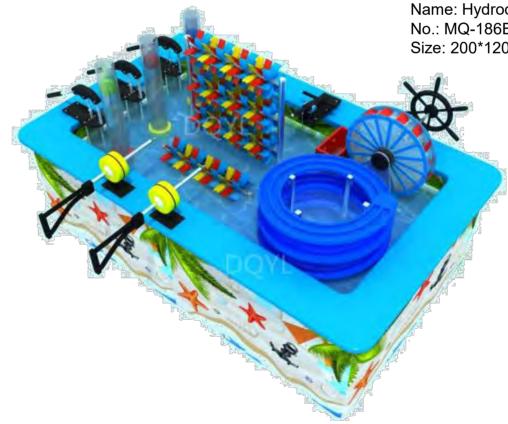

### Science Room

Name: Hydrodynamic Game A No.: MQ-186A Size: 150\*150cm

Name: Hydrodynamic Game C No.: MQ-186B Size: 200\*120\*100cm

Name: Jungle Ball Wall Game No.: MQ-187A Size: 360\*240cm

Name: Mechanical Wall Game No.: MQ-187B Size: 200\*120\*100cm