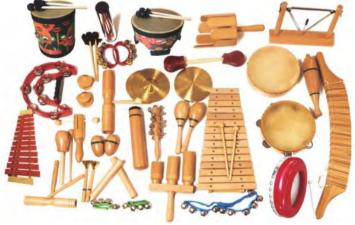

### **Music Room**

Name: Orff Musical Instruments Kit A No.: MQ-201A Size: 30pcs in 1 set

Name: Orff Musical Instruments Kit B No.: MQ-201B Size: 33pcs in 1 set

Name: Orff Musical Instruments Kit D No.: MQ-201D Size: 100pcs in 1 set

Name: Orff Musical Instruments Kit C No.: MQ-201C Size: 31pcs in 1 set

### **Music Room**

Name: Orff Musical Instruments Kit E No.: MQ-202A Size: 30pcs in 1 set