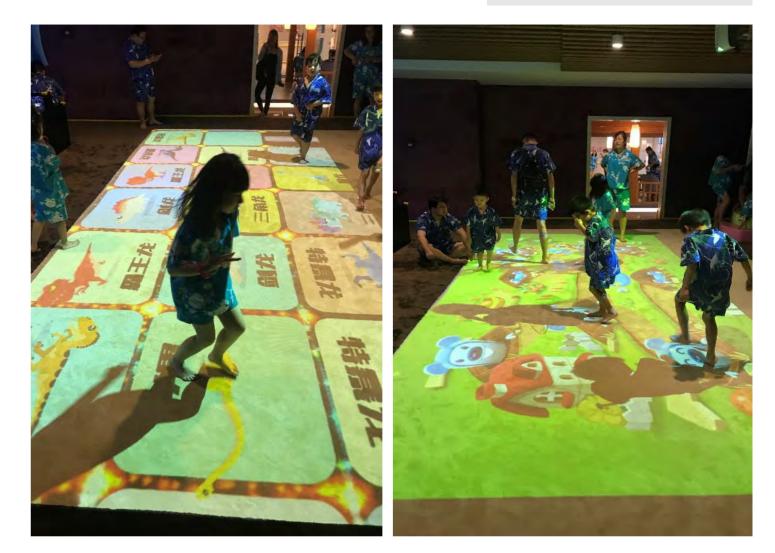

### **Interactive Wall**

Interactive Wall is a scene-based multimedia interactive product. Children interact with the theme on the wall through throwing to form a dynamic animation effect. Multiple themes and interesting interaction methods stimulate children's curiosity and interest in sports. At the same time, develop the body's coordination ability.

It is a scene-based multimedia interactive product. Toddlers will be placed in a specific situation, turning the real space into a fun-filled virtual interactive environment. Toddlers interact with the ground through sports such as kicking, walking, running, and jumping., To stimulate children's interest and curiosity, let children explore, learn and exercise in the game, learning and entertaining.

### **Interactive Flooring**