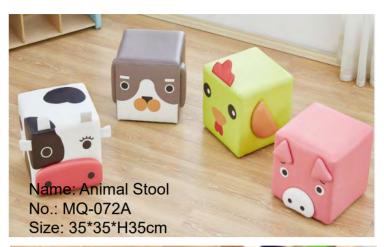

### **Kids Sofa**

Name: Flower Stool No.: MQ-072B Size: 31\*31\*H25cm

Name: Colorful Leisure Sofa No.: MQ-073B Size: Sofa size: 60\*40\*60cm Tea Table size: dia: 40cm

Name: Farm Sofa Set No.: MQ-073C Size: Single Sofa: 51\*48\*46cm Double Sofa: 88\*47\*52cm