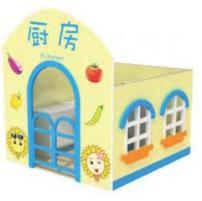

Name: Happy Bank No.: MQ-149C Size: 120\*120\*135cm

Name: Post Office No.: MQ-149F Size: 120\*120\*135cm

Name: Kitchen No.: MQ-150A Size: 120\*120\*135cm

Name: Hospital No.: MQ-150B Size: 120\*120\*135cm