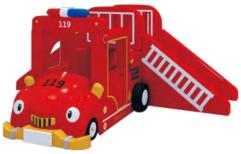

No.: MQ-117B

Size: 270\*130\*125cm

Name: Fire Station Playground No.: MQ-117A Size: 270\*220\*160cm

Name: Pirate Ship Soft Playground Name: Dinosaur Lodge No.: MQ-117D No.: MQ-117E Size: 235\*200\*116cm

Name: School Bus Soft Playground Name: Robot Soft Playground

No.: MQ-117C

Size: 250\*180\*230cm

Size: 320\*170\*150cm

Name: Fire Truck Soft Playground No.: MQ-117F Size: 228\*178\*85cm

Name: Small Honeycomb Maze No.: MQ-118A Size: 230\*230\*158cm

Name: Mystery House Soft Playground No.: MQ-118C Size: 350\*200\*160cm