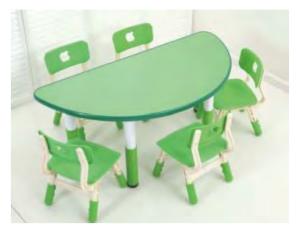

#### **Kids Tables and Chair**

Name: Semicircular Wooden Table (Plastic adjustable feet) No.: MQ-042B Size: 120\*60\*48-60cm

Name: Rectangular Wooden Table Name: Rectangular Wooden For Six No.: MQ-043A Size: 120\*60\*48/52/56cm