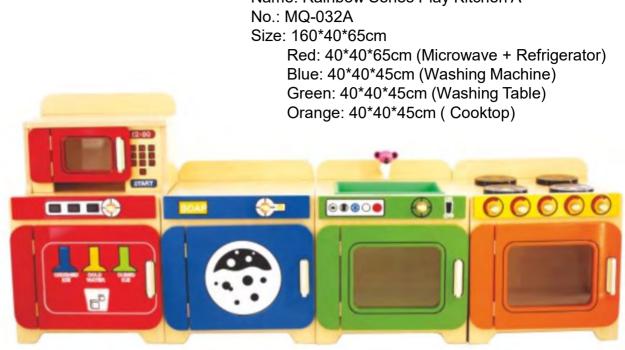

Name: Rainbow Series Play Kitchen B No.: MQ-032B Size: 155\*95\*90cm 1: 35\*32\*50cm (Washing Machine) 2: 60\*32\*90cm (Stove + Oven) 3: 60\*60\*50cm (Corner shelf) 4: 35\*32\*82cm (Refrigerator)

Name: Rainbow Series Play Kitchen A