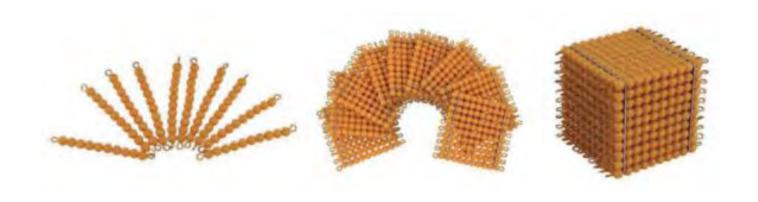

### Stil Looiloon 9

No.: MQ-237A

X

| Montessori<br>Materials |              |
|-------------------------|--------------|
| Seavorial               | No.: MQ-239A |
| <image/>                | <image/>     |

പ്രവാനാരിക

No.: MQ-241A

105

Mathematier

No.: MQ-243A

243 | Moetry

Biology

No.: MQ-245A

Geography

No.: MQ-247A

Name: Pirate ship Busy Board No.: MQ-249A Size: 179.2\*74cm

Name: Crocodile Busy Board No.: MQ-249C Size: 200\*55\*13cm

Name: Bee Busy Board Set No.: MQ-249B Size: 168.5\*67cm

Name: Insect Busy Board Set No.: MQ-249D Size: cm