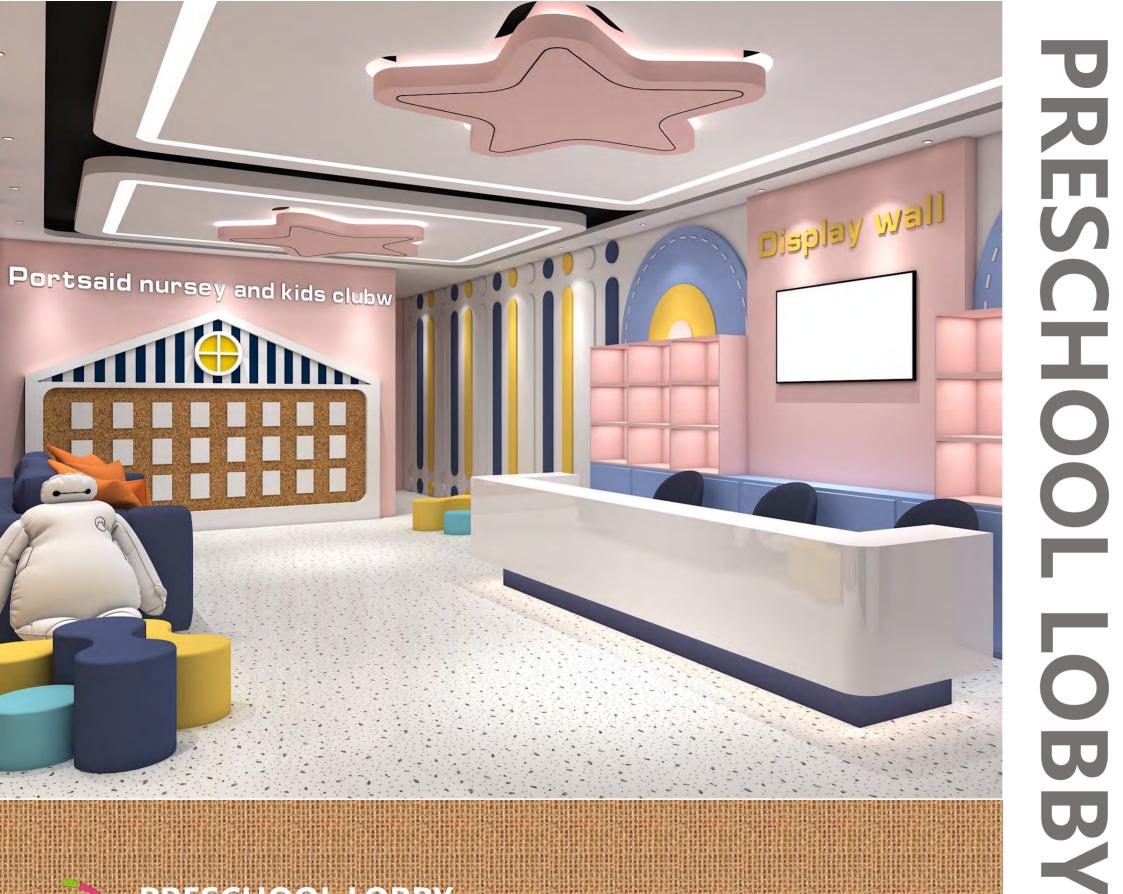

#### **Sleeping Room**

PRESCHOOL LOBBY 我们用心为世界儿童打造有教育意义的社交体验 The kindergarten reception hall is the main space for displaying the concept of kindergarten education and decorative style. It is the second impression for parents and children to learn the environment of the kindergarten and also it is the display space of creativity and childlikeness, warmth and care for children.

#### **School Lobby**

Name: Reception Desk A No.: MQ-215A Size: 320\*70\*H: 85cm

Name: Reception Desk B No.: MQ-215B Size: 280\*60\*H: 100cm

#### School Lobby

Name: Reception Desk C No.: MQ-216A Size: 200\*70\*80cm

Name: Reception Desk D No.: MQ-216B Size: Length: 240/260/280cm

#### **School Lobby**

Name: Lobby Sofa No.: MQ-217A Size: 250\*120\*40cm

Name: Wave Sofa No.: MQ-217B Size: Length: 100cm Size can be customized

Name: Flower Sofa No.: MQ-218A Size: dia: 120cm, 4 curved bench+1table