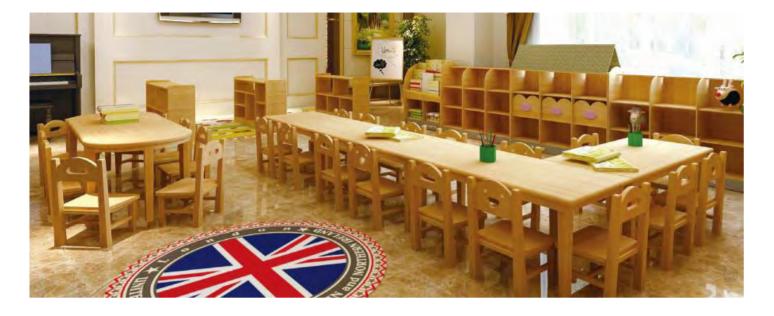

# INDOOR CLASSROOM

**COMPLETE** Several Series, Fitting the Classroom

**INNOVATIVE** Educational Design, Creative for kids

**QUALIFIED** International Standard, Safety & Comfortable

•••

| • | Classroom | Furniture | Series | ••••• | 007 |
|---|-----------|-----------|--------|-------|-----|
|   |           |           |        |       |     |

#### CLASSROOM **FURNITURE SERIES**

-Nature Garden Series / 008 -Snow White Series / 019 -Rainbow Angel Series / 027 -Toddlers Series / 033

> COMPLETE CLASSROOM FOR EARLY YEARS START

<sup>D</sup> Name: Play Kitchen No.: MQ-009A Size: A: 85\*34\*82cm, B: 40\*32\*50cm C: 40\*32\*50cm, D: 40\*32\*80cm