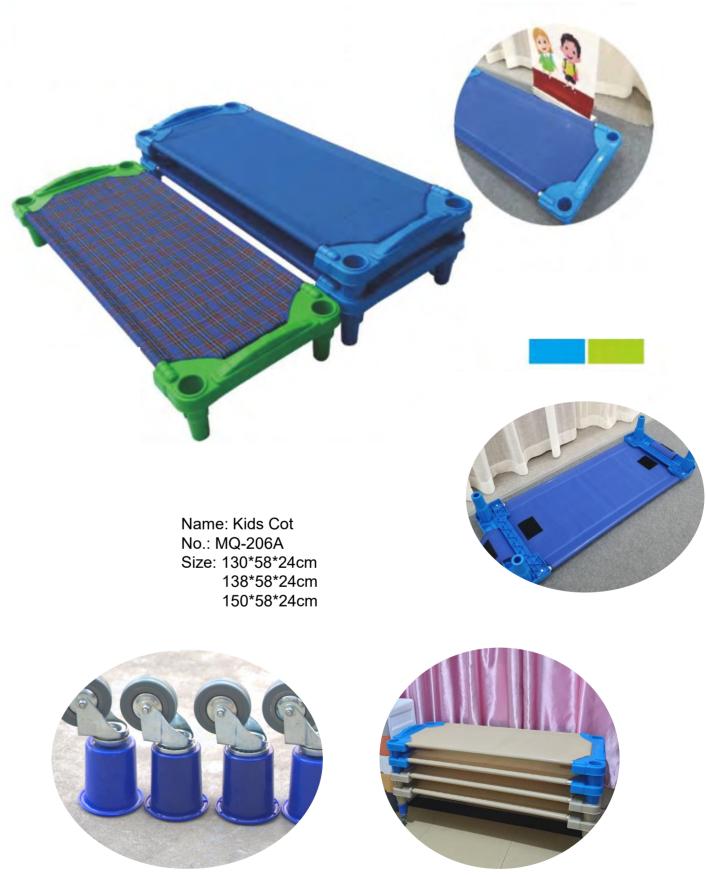

### **Sleeping Room**

Name: Rectangular Independent Partition No.: MQ-205A Size: 80\*125cm

Name: Transparent Independent Partition No.: MQ-205B Size: A: 80\*85cm, B: 80\*125cm

Name: Rectangular independent Curtain No.: MQ-205D Size: 80\*125cm

Name: Rest Soft Mat No.: MQ-205E Size: 120\*60\*3/4/5cm