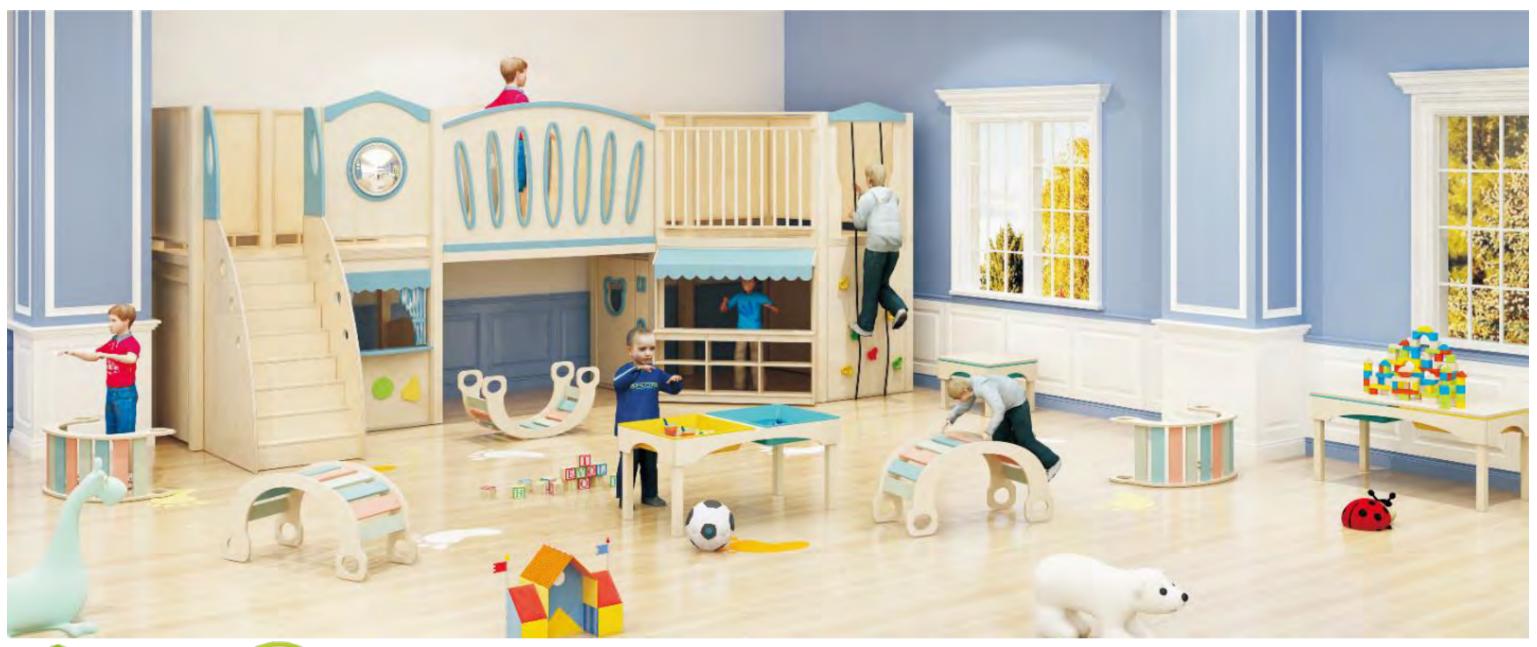

# TIVITY ROOM

In the activity room, the kids' sensory integration can be trained through their proprioception and tactile stimulating games. The activity promote the normal functioning of their visual, auditory, tactile and other function, improve children's academic performance, sport coordination and language function, open a new window for children's learning and improve the ability of learning. They could enjoy themselves in the area, at the same time, learn more skills when they communicate with others.

## **ACTIVITY ROOM** 我们用心为世界儿童打造安全有趣的活动环境