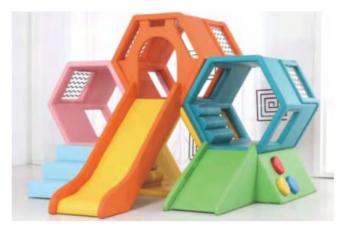

### **Activity Room**

Name: Soft Gym Group A No.: MQ-118D Size: L400\*W300cm

Name: Soft Play Tunnel No.: MQ-118F Size: L120\*55cm

Name: Multifunctional Climbing Tunnel No.: MQ-120B Size: 270\*270\*60cm

Name: Soft Play Set B No.: MQ-120D Size: 250\*120\*80cm

No.: MQ-120E Size: 240\*240\*60cm

Name: Soft Roller No.: MQ-119B Size: 65\*80cm

Name: Sensory Integration Combo C

Size: 360\*360\*60cm, 27pcs in 1 set

No.: MQ-119A

Name: Soft Wave Climber No.: MQ-119C Size: 140\*50\*30cm