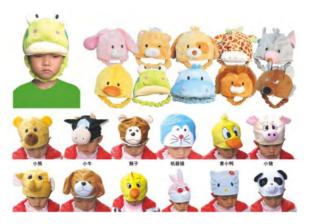

Name: Tour Bus Drama Center No.: MQ-157B Size: 120\*40\*140cm

Name: Puppet Game House No.: MQ-157C Size: 120\*46\*140cm

Name: Animal Hat No.: MQ-158A Size: 20 pcs in 1 set

Name: Animal Hand Puppet No.: MQ-158C Size: 10 pcs in one set