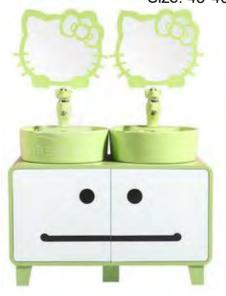

## **KIDS WASHROOM** 我们用心为世界儿童打造有教育意义的社交体验

KIDS WASH ROOM

We have various choices, different styles of kids toilet, basin, mirror and other supporting facilities and the partition. Children aged 3-6 years old have weak gender awareness and can set up toilets for men and women. However, it should use reasonable space for reasonable partitioning. There should be partitions between men and women by 80-90cm partition walls to protect children's privacy, and gradually cultivate children's gender awareness.

#### Washing Room

Name: Bus Toilet Partition No.: MQ-221A Size: 122\*83cm

Name: Helicopter Toilet Partition No.: MQ-221C Size: 73.6\*83cm

Name: Duck Toilet Partition No.: MQ-221D Size: 62\*83cm

Name: Toilet Wooden Partition No.: MQ-221E Size: 60\*60/60\*70/60\*80cm

Name: Flower Mirror No.: MQ-222A Size: 40\*40cm

Name: Hello Kitty Mirror Name: Bear Mirror No.: MQ-222B Size: 41\*34cm

#### Washing Room

No.: MQ-222C Size: 40\*40cm

Name: Rabbit Mirror No.: MQ-222D Size: 40\*47cm

222