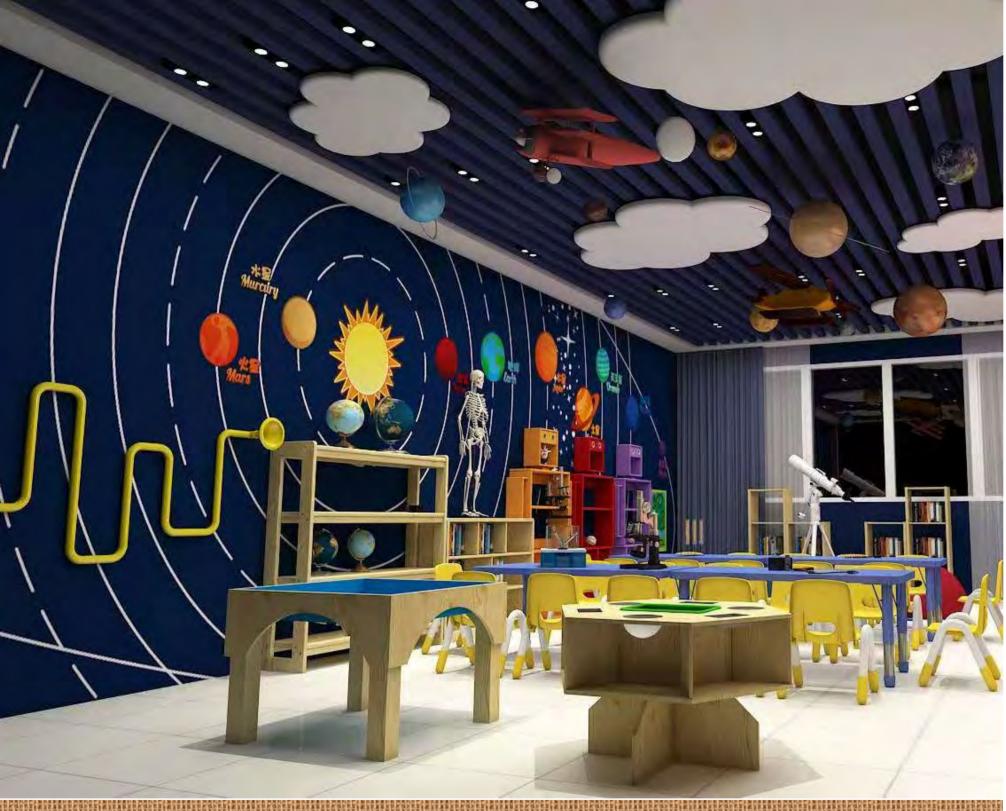

# ROOM

Childhood is a time period full of intense curiosity. Children have an immense desire to find out about their world and how it works. From the very youngest age they are observing and experimenting with their surroundings, whatever the aspects - colour and light, reason and result.natural materials and living things. Interesting and engaging science materials inspire questions that lead to meaningful learning.

With the integration of interactive projections, traditional classrooms are upgraded, and smart classrooms are built to realize the natural interaction between people and the environment, promote children's personalized learning, understand scientific knowledge, and cultivate logical thinking skills .