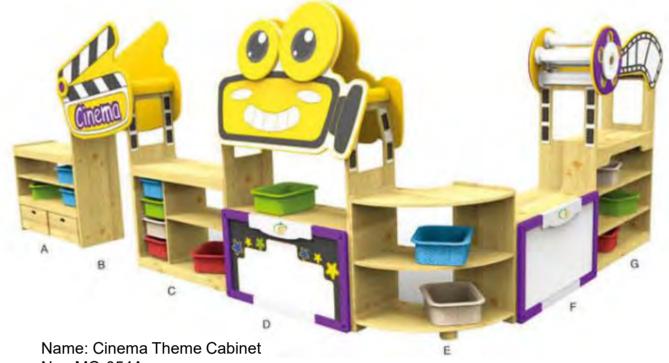

#### **Kids Cabinet**

Name: World Tour Theme Cabinet No.: MQ-056A Size: Total Length 370cm

Name: Green Shopping Center Cabinet No.: MQ-057B Size: Length 370cm

Name: Orange Mini Shop Cabine No.: MQ-057C Size: Length 250cm