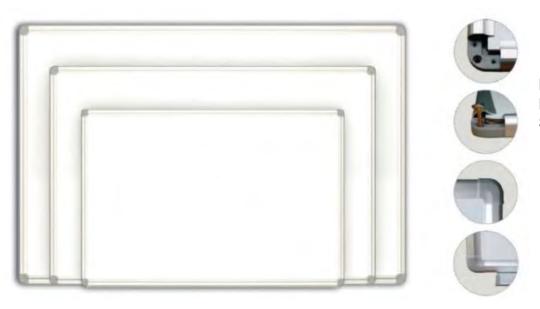

### **Teaching Aid**

Name: White Board No.: MQ-086B Size: 45\*60cm 60\*90cm 90\*120cm 90\*150cm