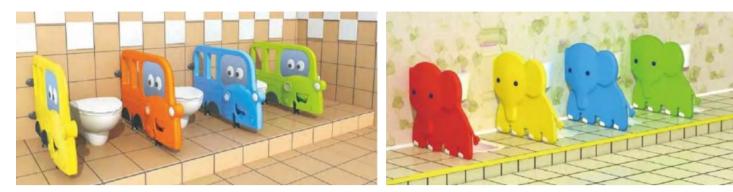

## **KIDS WASHROOM** 我们用心为世界儿童打造有教育意义的社交体验

KIDS WASH ROOM

We have various choices, different styles of kids toilet, basin, mirror and other supporting facilities and the partition. Children aged 3-6 years old have weak gender awareness and can set up toilets for men and women. However, it should use reasonable space for reasonable partitioning. There should be partitions between men and women by 80-90cm partition walls to protect children's privacy, and gradually cultivate children's gender awareness.

#### Washing Room

Name: Bus Toilet Partition No.: MQ-221A Size: 122\*83cm

Name: Helicopter Toilet Partition No.: MQ-221C Size: 73.6\*83cm

Name: Duck Toilet Partition No.: MQ-221D Size: 62\*83cm

Name: Toilet Wooden Partition No.: MQ-221E Size: 60\*60/60\*70/60\*80cm