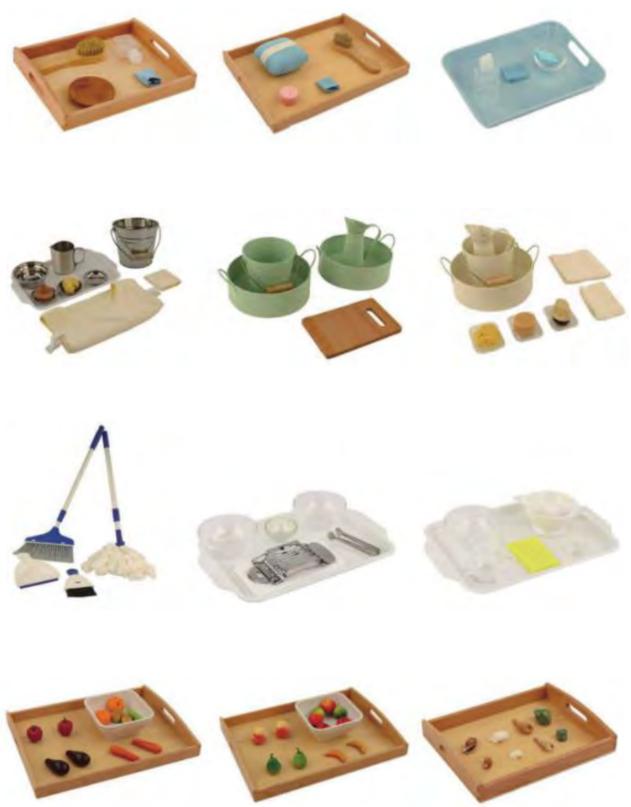

### Stil Looiloon 9

No.: MQ-237A

X

| Montessori<br>Materials |              |
|-------------------------|--------------|
| Seavorial               | No.: MQ-239A |
| <image/>                | <image/>     |