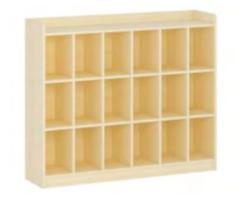

#### **Kids Cabinet**

No.: MQ-059A Size: 120\*30\*80cm

Name: 6-Compartment Shelf Name: 5-Compartment Shelf No.: MQ-059B Size: 120\*30\*80cm

Name: 2 levels Shelf No.: MQ-059D Size: 90\*30\*60cm

Name: Montessori Cabinet No.: MQ-059E Size: 120\*30\*90cm