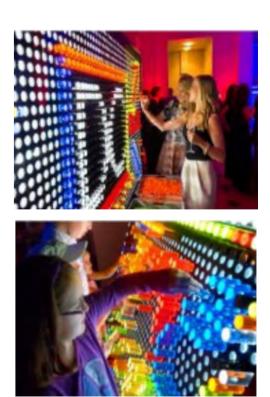

### Science Room

Name: Hydrodynamic Game A No.: MQ-186A Size: 150\*150cm

Name: Hydrodynamic Game C No.: MQ-186B Size: 200\*120\*100cm

Name: Jungle Ball Wall Game No.: MQ-187A Size: 360\*240cm

Name: Mechanical Wall Game No.: MQ-187B Size: 200\*120\*100cm