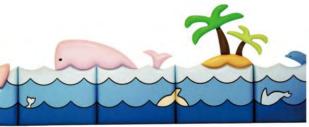

### **Teaching Environment**

Name: Crayons Wall Panel No.: MQ-090B Size: 30\*60\*3cm, Size can be customized

Name: Ocean Wall Panel No.: MQ-090C Size: H: 60-150cm, Size can be customized

Name: Mountain Wall Panel No.: MQ-090D Size: H: 60-150cm, Size can be customized