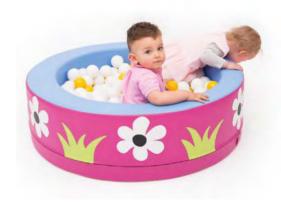

### **Activity Room**

Name: Castle Square Ball Pit No.: MQ-122B Size: 200\*200\*75cm

Name: Square Ball Pit No.: MQ-122D Size: 160\*150\*50cm

Name: Fish Corner Ball Pit No.: MQ-112F Size: R205\*H40cm