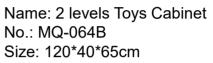

No.: MQ-064B Size: 120\*40\*65cm

No.: MQ-063D Size: 120\*40\*95cm

Name: Cabinet with 15 Drawer Name: Cabinet with 10 Drawer No.: MQ-063E Size: 80\*40\*95cm

Name: Cabinet with Drawer No.: MQ-063F Size: 80\*30\*80cm