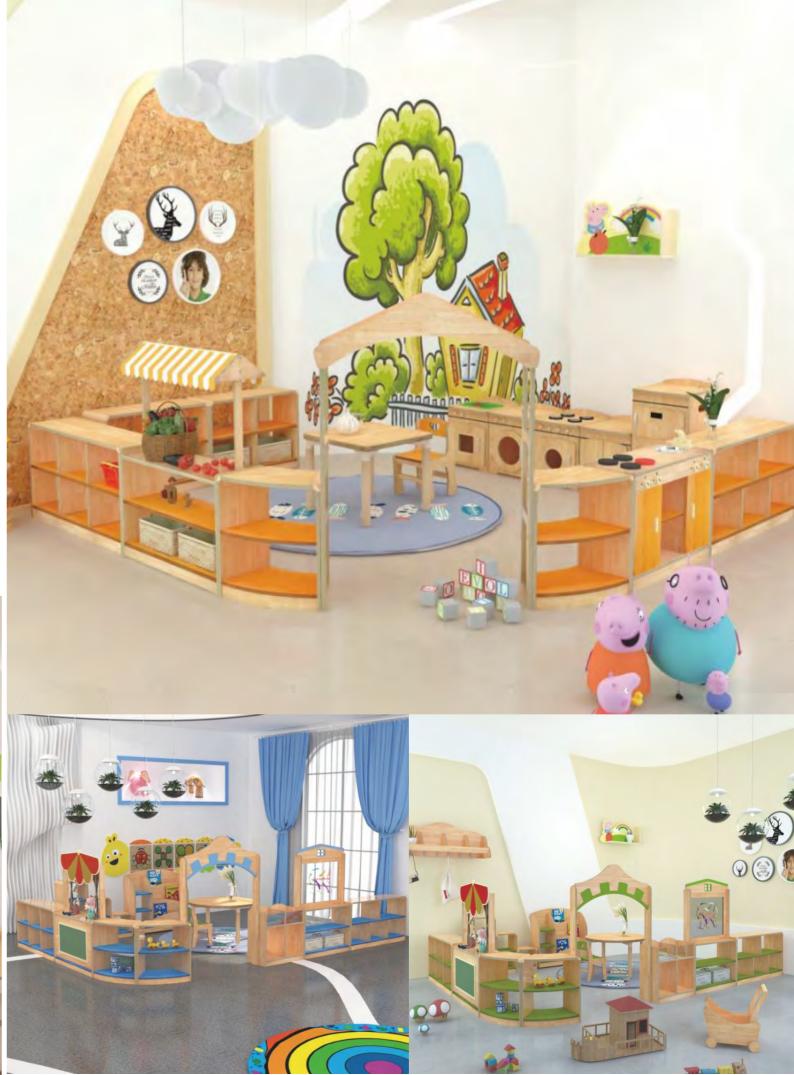

Name: Rainbow Series Play Kitchen B No.: MQ-032B Size: 155\*95\*90cm 1: 35\*32\*50cm (Washing Machine) 2: 60\*32\*90cm (Stove + Oven) 3: 60\*60\*50cm (Corner shelf) 4: 35\*32\*82cm (Refrigerator)

Name: Rainbow Series Play Kitchen A