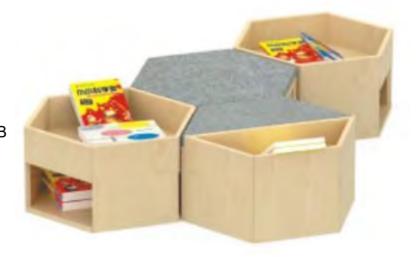

#### **NATURE GARDEN** SERIES

Name: Storage Cabinet No.: MQ-010B Size: 63\*30\*60cm

Name: Makeup Mirror No.: MQ-010D Size: 50\*30\*100cm

Name: Castle Gate No.: MQ-010F Size: 85\*20\*155cm

Name: Spaceship Theme Cabinet Comb No.: MQ-011A Size: A: 40\*30\*125cm B: 93\*30\*86cm C: 93\*30\*60cm D: 60\*30\*135cm