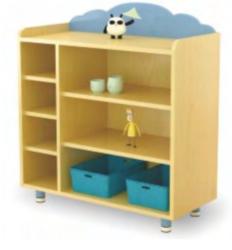

Name: 3-Compartment Shelf No.: MQ-059C Size: 120\*30\*80cm

Name: 3-level Cabinet No.: MQ-059F Size: 120\*30\*90cm

Name: American Schoolbag Cabinet No.: MQ-060A Size: 120\*30\*90cm

Name: 18 Compartment School bag Cabinet No.: MQ-060B Size: 120\*30\*110cm