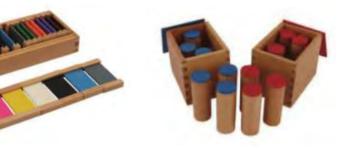

### Stil Looiloon 9

No.: MQ-237A

X

| Montessori<br>Materials |              |
|-------------------------|--------------|
| Seavorial               | No.: MQ-239A |
| <image/>                | <image/>     |