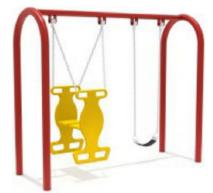

071 Moetry

No.: MA-073A Size: 520\*450\*330cm

Size: 650\*270\*200cm

No.: MA-074B Size: 500\*260\*200cm

No.: MA-074D Size: D800\*40cm

### Swing

No.: MA-074C Size: 500\*200\*200cm