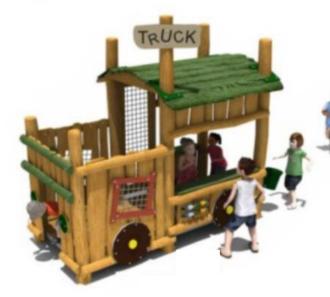

# Adventure Climbing

No.: MA-125B Size: 550\*500\*260cm

No.: MA-126B

### Adventure Climbing

No.: MA-126A Size: 540\*400\*260cm

No.: MA-127A Size: 680\*520\*260cm

No.: MA-127B Size: 820\*500\*200cm

No.: MA-128A Size: 590\*550\*260cm