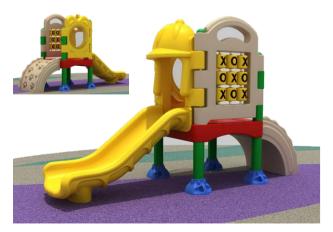

### **Outdoor Slide**

No.: MA-018A Size: 660\*470\*400cm

No.: MA-018B Size: 890\*600\*520cm

No.: MA-018C Size: 850\*420\*390cm

No.: MA-019A Size: 500\*480\*380cm

No.: MA-019C Size: 650\*320\*360cm

No.: MA-020C Size: 790\*420\*380cm