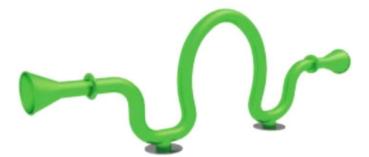

# **Music Area**

No.: MA-158C Size: 100\*40\*240cm

No.: MA-158F Size: 250\*6.3\*140cm

No.: MA-158I Size: 70\*70\*95cm

No.: MA-159A Size: 70\*63\*95cm

No.: MA-159C Size: 260\*50\*120cm No.: MA-159B Size: 55\*55\*105cm