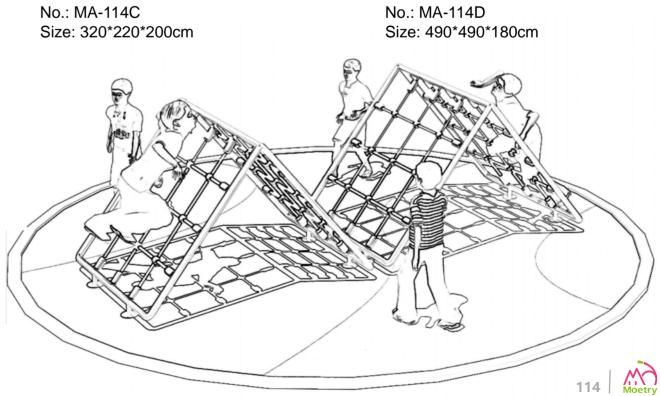

No.: MA-113F Size: 200\*150\*180cm

No.: MA-114A Size: 300\*120\*100cm

### Rope Climbing

No.: MA-114B Size: 250\*180\*110cm

Life is like climbing a mountain, and diligence is an essential tool. Let us raise the sails of life,

use diligence to climb the pinnacle of wisdom, and use the golden key of knowledge to open the door to success! Use our fiery youth to ignite a brilliant tomorrow