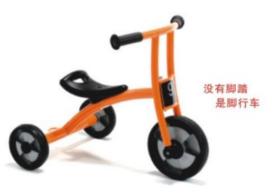

No.: MA-057A Size: 103\*52\*62cm

No.: MA-057B Size: 98\*58\*62cm

No.: MA-057C Size: 96\*68\*62cm

No.: MA-058B Size: 100\*20\*76cm

No.: MA-058C Size: 71\*44\*52cm

No.: MA-058E Size: 82\*39\*44cm