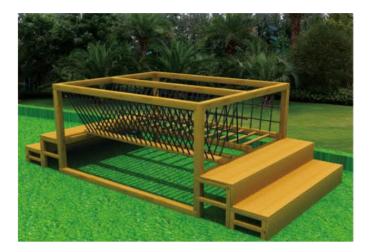

### **CLIMBING AREA**

-Rope Climbing -Wall Climbing -Adventure Climbing

> COMPLETE CLASSROOM FOR EARLY HEAD START

Rope Climbing can help the child's overall development from many aspects. Climbing activities require the child to mobilize all parts of the body to coordinate operations, and require the comprehensive cooperation of hands, eyes, feet and body. Children's use of climbing and climbing skills can promote the coordination of the children's body, make the children's body

No.: MA-112A Size: 320\*320\*200cm

No.: MA-112B Size: D200\*250cm

No.: MA-112D Size: 400\*400\*180cm

No.: MA-112E Size: D520\*447cm

No.: MA-111A Size: 1900\*320\*200cm

No.: MA-112G Size: 360\*360\*180cm

### Rope Climbing

No.: MA-112C Size: 580\*580\*450cm

No.: MA-112F Size: 420\*430\*320cm

No.: MA-112H Size: 550\*200\*200cm

No.: MA-113A Size: 520\*560\*138cm

No.: MA-113B Size: 400\*400\*110cm

No.: MA-113D Size: 420\*200\*200cm