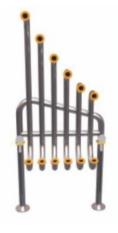

# **Music Area**

No.: MA-158C Size: 100\*40\*240cm

No.: MA-158F Size: 250\*6.3\*140cm

No.: MA-158I Size: 70\*70\*95cm

No.: MA-159A Size: 70\*63\*95cm

No.: MA-159C Size: 260\*50\*120cm No.: MA-159B Size: 55\*55\*105cm