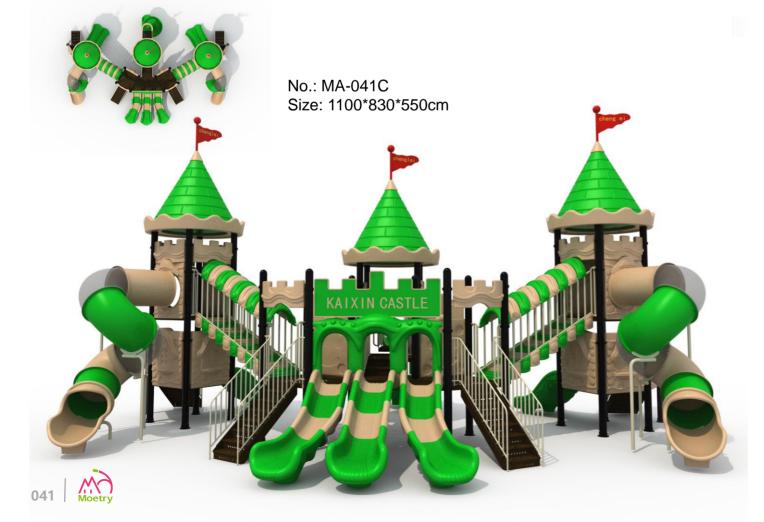

No.: MA-041C Size: 443\*333\*320cm

No.: MA-041B Size: 443\*325\*320cm

No.: MA-041D Size: 483\*242\*285cm

No.: MA-041E Size: 308\*98\*185cm

No.: MA-041F Size: 942\*330\*320cm

No.: MA-042A Size: 433\*270\*320cm