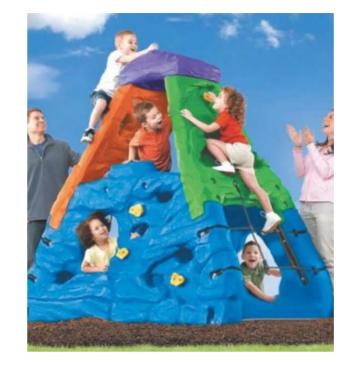

# Adventure Climbing

No.: MA-125B Size: 550\*500\*260cm

No.: MA-126B

### Adventure Climbing

No.: MA-126A Size: 540\*400\*260cm

No.: MA-127A Size: 680\*520\*260cm

No.: MA-127B Size: 820\*500\*200cm

No.: MA-128A Size: 590\*550\*260cm