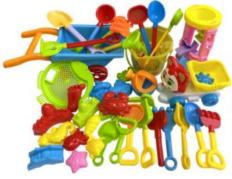

### Sand &Water Play

No.: MA-137B Size: 23pcs in 1 set

No.: MA-137C Size: 45pcs in 1 set

No.: MA-138A

No.: MA-138B Size: 67\*42\*39.2cm

No.: MA-137D Size: 40pcs in 1 set

No.: MA-137E Size: 30 pcs in 1 set

No.: MA-137F Size: 30pcs in 1 set

No.: MA-138D Size: D: 150\*55cm

No.: MA-138E Size: 82\*33\*38cm

No.: MA-137G Size: 45pcs in1 set

No.: MA-137H Size: 42pcs in 1 set

No.: MA-137I Size: 38pcs in 1 set

137 | Moetry

### Sand &Water Play

No.: MA-138C Size: 47.5\*47.5\*35.5cm

No.: MA-138F Size: 67\*42\*39.3cm

No.: MA-138G Size: 110\*50\*60cm

No.: MA-139B Size: 180\*180\*40cm

No.: MA-140B Size: 350\*350\*230cm