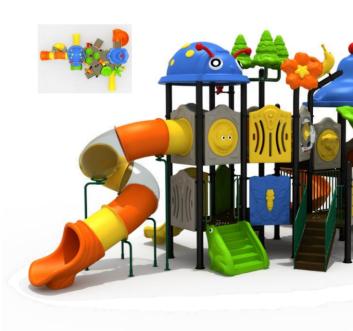

### **Outdoor Slide**

No.: MA-018A Size: 660\*470\*400cm

No.: MA-018B Size: 890\*600\*520cm

No.: MA-018C Size: 850\*420\*390cm

No.: MA-019A Size: 500\*480\*380cm

No.: MA-019C Size: 650\*320\*360cm

No.: MA-020C Size: 790\*420\*380cm

### **Outdoor Slide**

No.: MA-020A Size: 1200\*450\*450cm