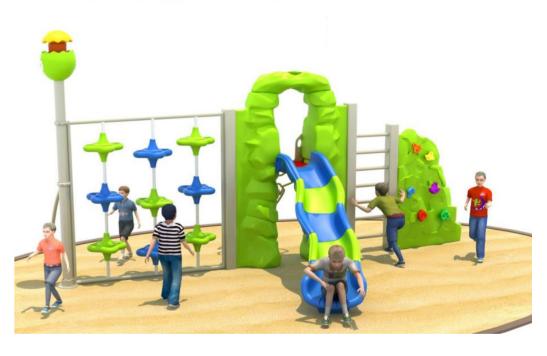

### **CLIMBING AREA**

-Rope Climbing -Wall Climbing -Adventure Climbing

> COMPLETE CLASSROOM FOR EARLY HEAD START

Rope Climbing can help the child's overall development from many aspects. Climbing activities require the child to mobilize all parts of the body to coordinate operations, and require the comprehensive cooperation of hands, eyes, feet and body. Children's use of climbing and climbing skills can promote the coordination of the children's body, make the children's body

No.: MA-112A Size: 320\*320\*200cm

No.: MA-112B Size: D200\*250cm

No.: MA-112D Size: 400\*400\*180cm

No.: MA-112E Size: D520\*447cm

No.: MA-111A Size: 1900\*320\*200cm

No.: MA-112G Size: 360\*360\*180cm

### Rope Climbing

No.: MA-112C Size: 580\*580\*450cm

No.: MA-112F Size: 420\*430\*320cm

No.: MA-112H Size: 550\*200\*200cm

No.: MA-113A Size: 520\*560\*138cm

No.: MA-113B Size: 400\*400\*110cm

No.: MA-113D Size: 420\*200\*200cm

No.: MA-113F Size: 200\*150\*180cm

No.: MA-114A Size: 300\*120\*100cm

### Rope Climbing

No.: MA-114B Size: 250\*180\*110cm

Life is like climbing a mountain, and diligence is an essential tool. Let us raise the sails of life,

use diligence to climb the pinnacle of wisdom, and use the golden key of knowledge to open the door to success! Use our fiery youth to ignite a brilliant tomorrow