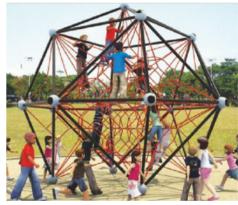

No.: MA-112A Size: 320\*320\*200cm

No.: MA-112B Size: D200\*250cm

No.: MA-112D Size: 400\*400\*180cm

No.: MA-112E Size: D520\*447cm

No.: MA-111A Size: 1900\*320\*200cm

No.: MA-112G Size: 360\*360\*180cm

### Rope Climbing

No.: MA-112C Size: 580\*580\*450cm

No.: MA-112F Size: 420\*430\*320cm

No.: MA-112H Size: 550\*200\*200cm

No.: MA-113A Size: 520\*560\*138cm

No.: MA-113B Size: 400\*400\*110cm

No.: MA-113D Size: 420\*200\*200cm