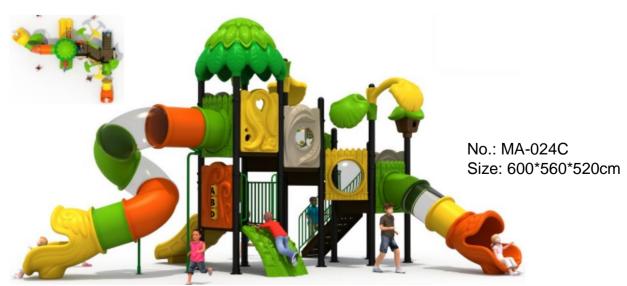

# No.: MA-020B Size: 430\*310\*360cm

Size: 680\*460\*380cm

No.: MA-023B Size: 700\*540\*380cm

No.: MA-024B Size: 550\*450\*380cm

No.: MA-025A Size: 520\*470\*380cm

No.: MA-025B Size: 780\*580\*380cm

No.: MA-025C Size: 800\*530\*400cm