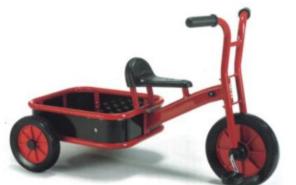

### **Trike Town Raceway**

No.: MA-058A Size: 136\*57\*15.1cm

No.: MA-058D Size: 82\*45\*65cm

No.: MA-058G Size: 96\*45\*76cm

No.: MA-059A Size: 101\*59\*61cm

No.: MA-059B Size: 135\*55\*65cm

No.: MA-060A Size: 54\*35\*32cm