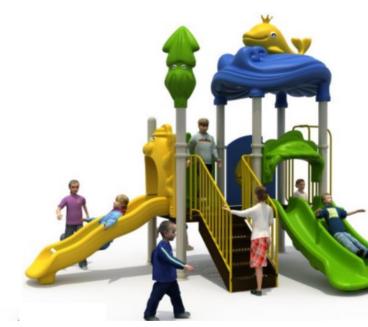

# **WUGIO**

No.: MA-013A Size: 830\*440\*430cm No.: MA-014A Size: 710\*630\*410cm

No.: MA-013B Size: 540\*410\*440cm

No.: MA-014C Size: 650\*390\*400cm

### **Outdoor Slide**

No.: MA-014B Size: 750\*550\*420cm

No.: MA-017A Size: 770\*580\*400cm

No.: MA-017B Size: 650\*590\*380cm

No.: MA-017C Size: 750\*420\*420cm