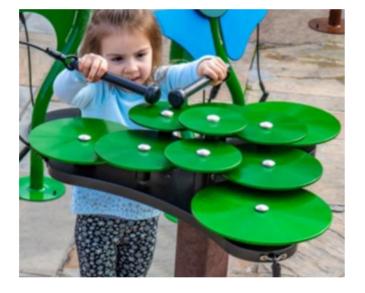

# **Music Area**

No.: MA-158C Size: 100\*40\*240cm

No.: MA-158F Size: 250\*6.3\*140cm

No.: MA-158I Size: 70\*70\*95cm

No.: MA-159A Size: 70\*63\*95cm

No.: MA-159C Size: 260\*50\*120cm No.: MA-159B Size: 55\*55\*105cm