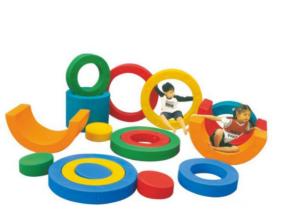

### **Play Tunnel**

No.: MA-099A Size: 290\*115\*150cm

No.: MA-099C

No.: MA-099B Size: 290\*130\*125cm

No.: MA-099D

Size: 230\*101\*122cm

No.: MA-100A Size: 210\*83\*103cm

No.: MA-100C Size: 185\*100\*103m

No.: MA-100E Size: 17pcs in 1 set

No.: MA-099E Size: dia 75cm, length can be customized

### **Play Tunnel**

No.: MA-100B Size: 175\*110\*98cm

No.: MA-100D Size: 185\*100\*105cm The future is a tortuous and gravel road. When obstacles and difficulties are in front of us, don't be sad. We should respond with a positive and correct attitude, analyze the reasons, and find ways to solve the problem. Success will naturally follow.