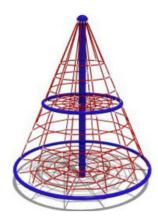

# Adventure Climbing

No.: MA-125B Size: 550\*500\*260cm

No.: MA-126B

### Adventure Climbing

No.: MA-126A Size: 540\*400\*260cm

No.: MA-127A Size: 680\*520\*260cm

No.: MA-127B Size: 820\*500\*200cm

No.: MA-128A Size: 590\*550\*260cm