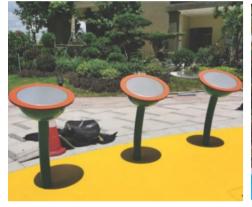

# **Music Area**

No.: MA-158C Size: 100\*40\*240cm

No.: MA-158F Size: 250\*6.3\*140cm

No.: MA-158I Size: 70\*70\*95cm

No.: MA-159A Size: 70\*63\*95cm

No.: MA-159C Size: 260\*50\*120cm No.: MA-159B Size: 55\*55\*105cm