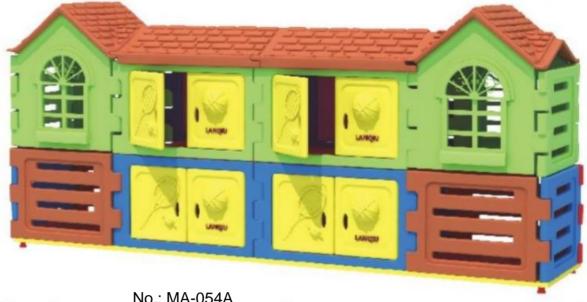

### **Sports Facility**

No.: MA-053A Size: 140\*100\*90cm

No.: MA-053B Size: 270\*100\*98cm

No.: MA-054A Size: 530\*100\*235cm

No.: MA-053C Size: 400\*100\*235cm

No.: MA-054B Size: 400\*100\*150cm