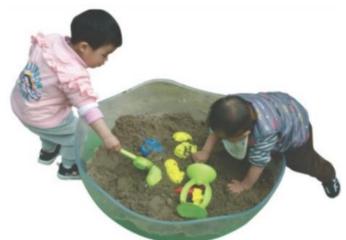

# SAND &WATER PLAY

-Sand &Water Play -Archimedes Water Play -Water Attraction

> COMPLETE CLASSROOM FOR EARLY HEAD START

The fluidity and plasticity of sand contain countless game opportunities. Sand Play is an inspiring game for young children. Teachers can teach children various sand & soil games according to their age, such as digging holes,

carrying, sand painting, etc., to arouse children's interest.