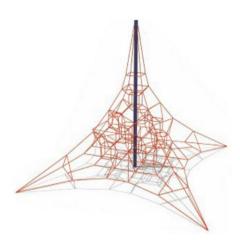

No.: MA-112A Size: 320\*320\*200cm

No.: MA-112B Size: D200\*250cm

No.: MA-112D Size: 400\*400\*180cm

No.: MA-112E Size: D520\*447cm

No.: MA-111A Size: 1900\*320\*200cm

No.: MA-112G Size: 360\*360\*180cm