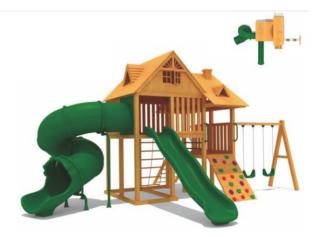

### OUTDOOR PLAY AREA

-Outdoor Slide -Sports Facility -Trike Town Raceway

> COMPLETE CLASSROOM FOR EARLY HEAD START

The slide is an indispensable facility on the school playground. It adds a lot of fun to the child's childhood, and the process of playing on the slide brings benefits to the child's growth and development.

> LUCY IS ON THE SLIDE, SHE IS VERY HAPPY; G I ALSO ON THE SLIDE, HE FEELS VERY E\*CITING

OUTDOOR SLDE

# **WUGIO**

No.: MA-013A Size: 830\*440\*430cm No.: MA-014A Size: 710\*630\*410cm

No.: MA-013B Size: 540\*410\*440cm

No.: MA-014C Size: 650\*390\*400cm