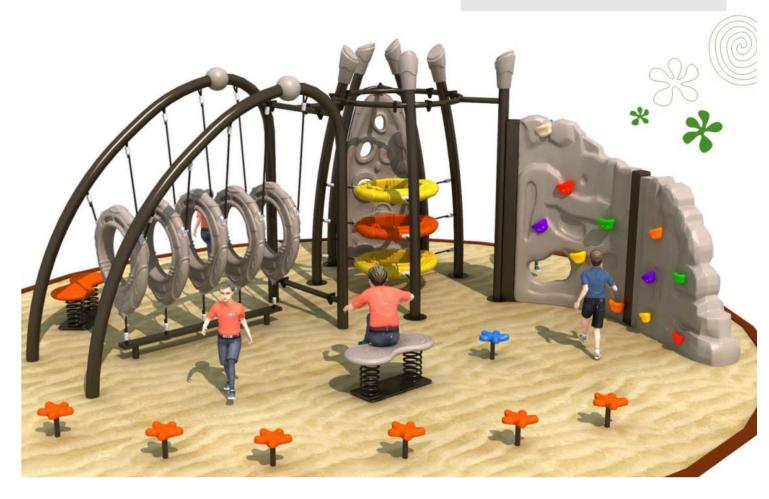

### **CLIMBING AREA**

-Rope Climbing -Wall Climbing -Adventure Climbing

> COMPLETE CLASSROOM FOR EARLY HEAD START

Rope Climbing can help the child's overall development from many aspects. Climbing activities require the child to mobilize all parts of the body to coordinate operations, and require the comprehensive cooperation of hands, eyes, feet and body. Children's use of climbing and climbing skills can promote the coordination of the children's body, make the children's body

No.: MA-112A Size: 320\*320\*200cm

No.: MA-112B Size: D200\*250cm

No.: MA-112D Size: 400\*400\*180cm

No.: MA-112E Size: D520\*447cm

No.: MA-111A Size: 1900\*320\*200cm

No.: MA-112G Size: 360\*360\*180cm

### Rope Climbing

No.: MA-112C Size: 580\*580\*450cm

No.: MA-112F Size: 420\*430\*320cm

No.: MA-112H Size: 550\*200\*200cm

No.: MA-113A Size: 520\*560\*138cm

No.: MA-113B Size: 400\*400\*110cm

No.: MA-113D Size: 420\*200\*200cm