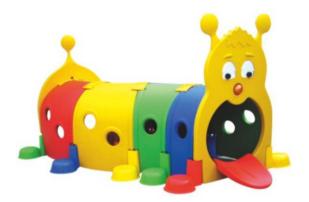

# Hey, Jim Come, come here! This is interesting, I like playing here---Shuttle back and forth in the happy tunnel of the time...

### **Play Tunnel**

No.: MA-099A Size: 290\*115\*150cm

No.: MA-099C

No.: MA-099B Size: 290\*130\*125cm

No.: MA-099D

Size: 230\*101\*122cm

No.: MA-100A Size: 210\*83\*103cm

No.: MA-100C Size: 185\*100\*103m