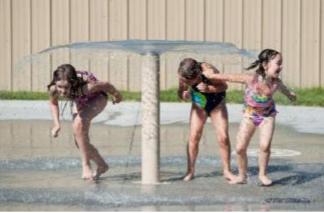

# The children had bare feet.

It was Johnson who was stepping on the water in front of the water attractions, and he also used his hands to catch the water droplets from the air. Jim and Robin, who followed his step on the rain creek on the ground and swayed their arms rhythmically. They also raised their heads from time to tine, 1 etting the water droplets yeash their heads and cover their faces

## **Water Attraction**

No.: MA-145B Size: H: 120cm

No.: MA-145C Size: 85\*45\*120cm

No.: MA-145D Size: D40\*H85cm

No.: MA-145E Size: D120\*H320cm

No.: MA-146A Size: D 150 cm

No.: MA-146B Size: 320\*70\*330cm