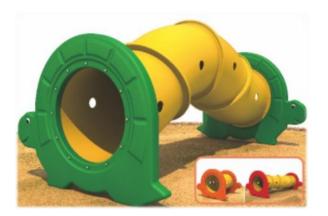

# Hey, Jim Come, come here! This is interesting, I like playing here---Shuttle back and forth in the happy tunnel of the time...

### **Play Tunnel**

No.: MA-099A Size: 290\*115\*150cm

No.: MA-099C

No.: MA-099B Size: 290\*130\*125cm

No.: MA-099D

Size: 230\*101\*122cm

No.: MA-100A Size: 210\*83\*103cm

No.: MA-100C Size: 185\*100\*103m