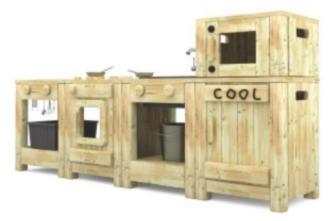

# Mud Kitchen

No.: MA-172A Size: 90\*90\*49cm

No.: MA-171A Size: 100\*48\*136cm

No.: MA-171B Size: 70\*50\*102cm

No.: MA-171C Size: 93\*43\*57.5cm

No.: MA-172D Size: 310\*160\*310cm

# **Mud Kitchen**

No.: MA-172B Size: Table: 130\*70\*65cm Chair: 100\*38\*30cm

No.: MA-172C Size: 240\*65\*110cm

No.: MA-172E Size: 280\*150\*140cm