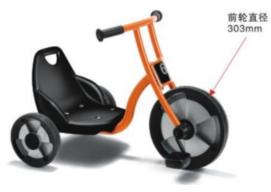

### **Trike Town Raceway**

No.: MA-060B Size: 111\*56\*65cm

No.: MA-060D Size: 150\*70\*38cm

Moetry

No.: MA-061B Size: dia: 180cm

No.: MA-062C Size26.6\*26.6\*70cm