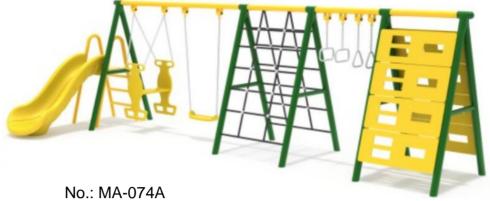

071 Moetry

No.: MA-073A Size: 520\*450\*330cm

Size: 650\*270\*200cm

No.: MA-074B Size: 500\*260\*200cm

No.: MA-074D Size: D800\*40cm

### Swing

No.: MA-074C Size: 500\*200\*200cm