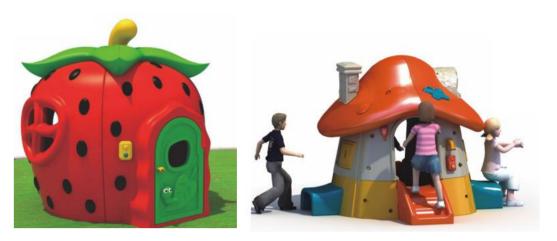

# **ROLE PLAY AREA**

-Kids Playhouse -Mud Kitchen

> COMPLETE CLASSROOM FOR EARLY HEAD START

I want to open a skylight in the center of the playhouse roof, let the sunlight shine through the mottled panes, sprinkle warm memories, and let the moon on the horizon sprinkle a certain silver fantasy...

# **Kids Playhouse**

No.: MA-167A Size: 240\*160\*150cm

No.: MA-168A Size: D: 138\*140cm

No.: MA-168B Size: 175\*156\*175cm

No.: MA-167B Size: 154\*123\*188cm

No.: MA-167C Size: 125\*135\*144cm

No.: MA-167F Size: 126\*120\*150cm