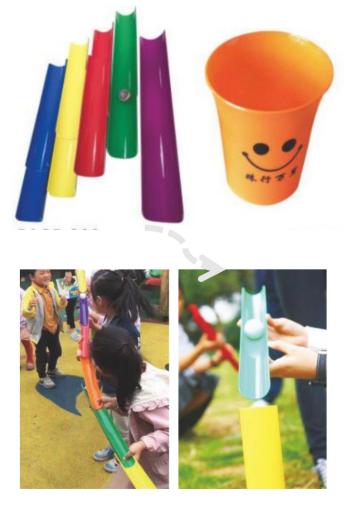

### Sports Facility

No.: MA-051A Size: 1100\*1500cm

No.: MA-051B Size: 152\*274\*76cm

No.: MA-051C Size: 152\*274\*91cm

No.: MA-052A Size: 12pcs in 1 set 17pcs in 1 set