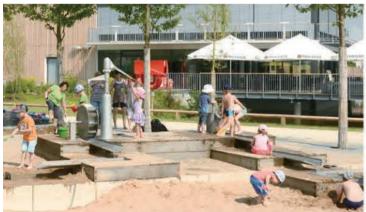

# The children had bare feet.

It was Johnson who was stepping on the water in front of the water attractions, and he also used his hands to catch the water droplets from the air. Jim and Robin, who followed his step on the rain creek on the ground and swayed their arms rhythmically. They also raised their heads from time to tine, 1 etting the water droplets yeash their heads and cover their faces

## **Water Attraction**

No.: MA-145B Size: H: 120cm

No.: MA-145C Size: 85\*45\*120cm

No.: MA-145D Size: D40\*H85cm

No.: MA-145E Size: D120\*H320cm

No.: MA-146A Size: D 150 cm

No.: MA-146B Size: 320\*70\*330cm