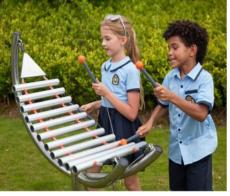

# **Music Area**

No.: MA-158C Size: 100\*40\*240cm

No.: MA-158F Size: 250\*6.3\*140cm

No.: MA-158I Size: 70\*70\*95cm

No.: MA-159A Size: 70\*63\*95cm

No.: MA-159C Size: 260\*50\*120cm No.: MA-159B Size: 55\*55\*105cm