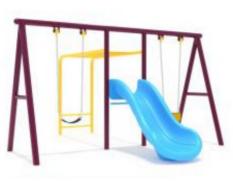

### Trampoline

No.: MA-070B Size: 200\*200\*400cm

There were too many childhood laughs on the swing. I remembered a late autumn ma years ago. On the swing under the big tree, one boy was swinging happily on the swing. I twas the most beautiful scenery in childhood. It's the childlikeness that can't be erased from memory.

071 Moetry

No.: MA-073A Size: 520\*450\*330cm

Size: 650\*270\*200cm

No.: MA-074B Size: 500\*260\*200cm

No.: MA-074D Size: D800\*40cm