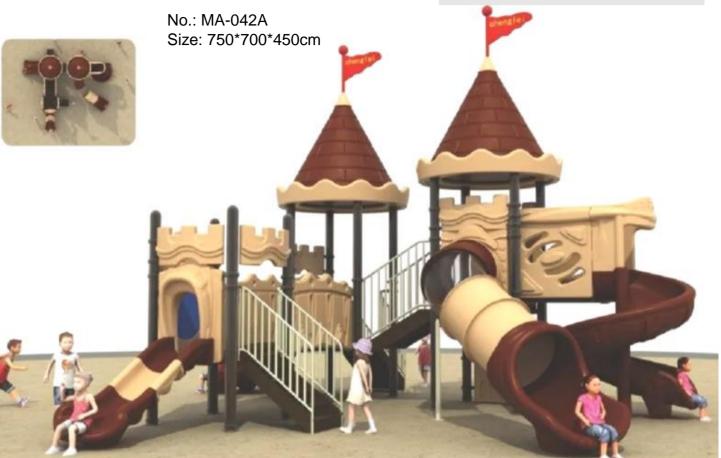

No.: MA-041C Size: 443\*333\*320cm

No.: MA-041B Size: 443\*325\*320cm

No.: MA-041D Size: 483\*242\*285cm

No.: MA-041E Size: 308\*98\*185cm

No.: MA-041F Size: 942\*330\*320cm

No.: MA-042A Size: 433\*270\*320cm