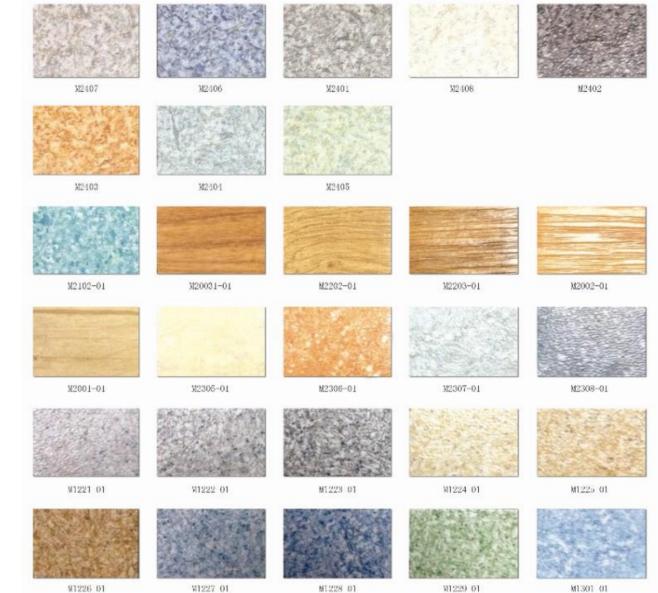

# **Indoor PVC Flooring**

#### No.: MA-182A

Thickness: 2.0mm

#### Pallem can be Outlomized

M1301 01