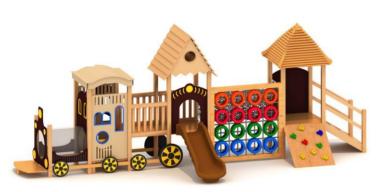

### **Outdoor Slide**

No.: MA-026A Size: 780\*430\*350cm

No.: MA-026B Size: 510\*250\*350cm

No.: MA-029A Size: 450\*260\*380cm

No.: MA-029B Size: 560\*450\*380cm

No.: MA-030B Size: 740\*630\*380cm

No.: MA-029C Size: 660\*510\*380cm

### **Outdoor Slide**

No.: MA-030A Size: 610\*460\*350cm