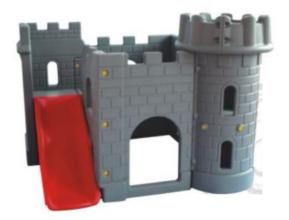

# **WUGIO**

No.: MA-013A Size: 830\*440\*430cm No.: MA-014A Size: 710\*630\*410cm

No.: MA-013B Size: 540\*410\*440cm

No.: MA-014C Size: 650\*390\*400cm

### **Outdoor Slide**

No.: MA-014B Size: 750\*550\*420cm

No.: MA-017A Size: 770\*580\*400cm

No.: MA-017B Size: 650\*590\*380cm

No.: MA-017C Size: 750\*420\*420cm