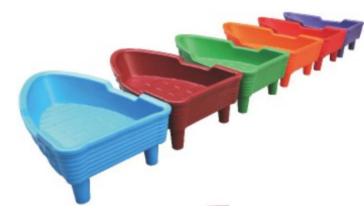

### Sand &Water Play

》发上 的创造7\_

No.: MA-135A

Size: 100\*100\*35cm

00

No.: MA-135C Size: 100\*100\*38cm

No.: MA-136B Size: D: 90\*75cm

No.: MA-135D Size: 110\*100\*38cm No.: MA-135E Size: 115\*75\*45cm