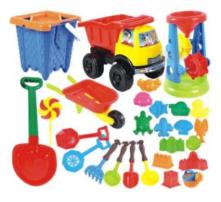

### Sand &Water Play

No.: MA-137B Size: 23pcs in 1 set

No.: MA-137C Size: 45pcs in 1 set

No.: MA-138A

No.: MA-138B Size: 67\*42\*39.2cm

No.: MA-137D Size: 40pcs in 1 set

No.: MA-137E Size: 30 pcs in 1 set

No.: MA-137F Size: 30pcs in 1 set

No.: MA-138D Size: D: 150\*55cm

No.: MA-138E Size: 82\*33\*38cm

No.: MA-137G Size: 45pcs in1 set

No.: MA-137H Size: 42pcs in 1 set

No.: MA-137I Size: 38pcs in 1 set

137 | Moetry