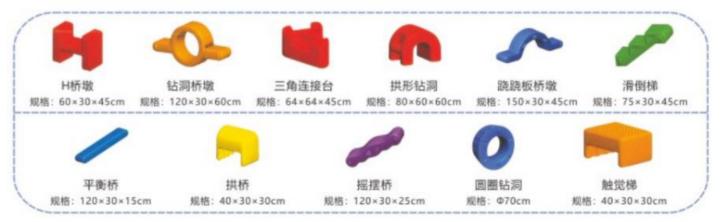

# **FEOCRSES**

No.: MA-103A Size: 370\*70\*100cm

No.: MA-103C Size: 145\*100\*100cm

No.: MA-103B Size: 280\*130\*90cm

No.: MA-103D Size: 200\*40\*30cm

No.: MA-104A Size: 380\*180\*250cm

No.: MA-104C Size: 250\*250\*260cm

No.: MA-104E Size: 360\*50\*120cm

### **Obstacle Course**

No.: MA-104B Size: 312\*190\*160cm

No.: MA-104D Size: 360\*140\*210cm

No.: MA-104F Size: 300\*240\*60cm

### **Obstacle Course**

No.: MA-105A Size: 390\*140\*40cm

No.: MA-105C Size: 500\*500\*120cm

Size: 500\*125\*190cm

No.: MA-105B

Size: 440\*120\*150cm

### **Obstacle Course**