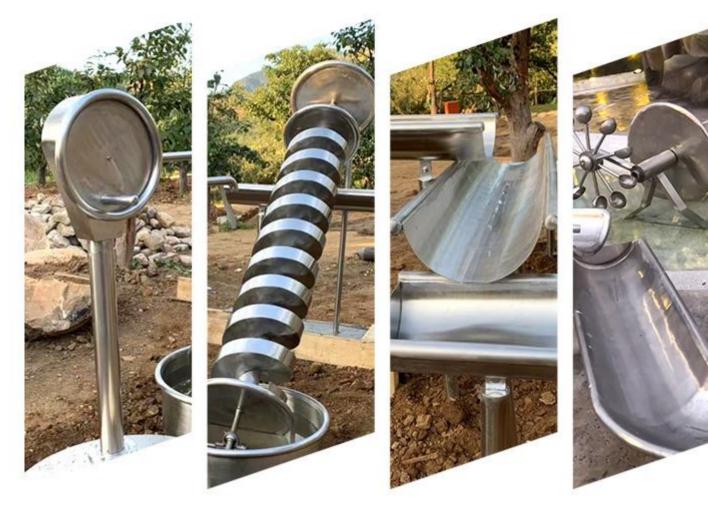

### No.: MA-140A Size: 280\*350\*230cm

Archimedes water dispenser is known as the earliest water pump device in the world. It breaks the traditional inertial thinking of water flowing to a low place and realizes the purpose of transporting water from a low place to a high place.

# **Archimedes Water Play**

No.: MA-142A Size: 120\*130\*100cm

No.: MA-142C Size: 70\*80\*70cm

No.: MA-142E Size: 280\*80\*120cm

141

# **Archimedes Water Play**

No.: MA-142B Size: 50\*10\*70cm

No.: MA-142D Size: 200\*60\*100cm