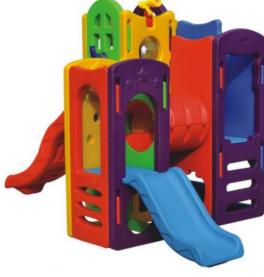

No.: MA-044A Size: 320\*320\*230cm

No.: MA-044C Size: 150\*160\*140cm

No.: MA-044E Size: 170\*92\*118cm

No.: MA-043E