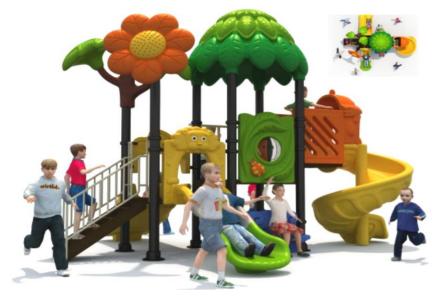

### **Outdoor Slide**

No.: MA-026A Size: 780\*430\*350cm

No.: MA-026B Size: 510\*250\*350cm

No.: MA-029A Size: 450\*260\*380cm

No.: MA-029B Size: 560\*450\*380cm

No.: MA-030B Size: 740\*630\*380cm

No.: MA-029C Size: 660\*510\*380cm