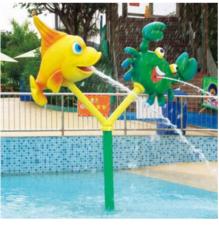

## **Water Attraction**

No.: MA-145B Size: H: 120cm

No.: MA-145C Size: 85\*45\*120cm

No.: MA-145D Size: D40\*H85cm

No.: MA-145E Size: D120\*H320cm

No.: MA-146A Size: D 150 cm

No.: MA-146B Size: 320\*70\*330cm