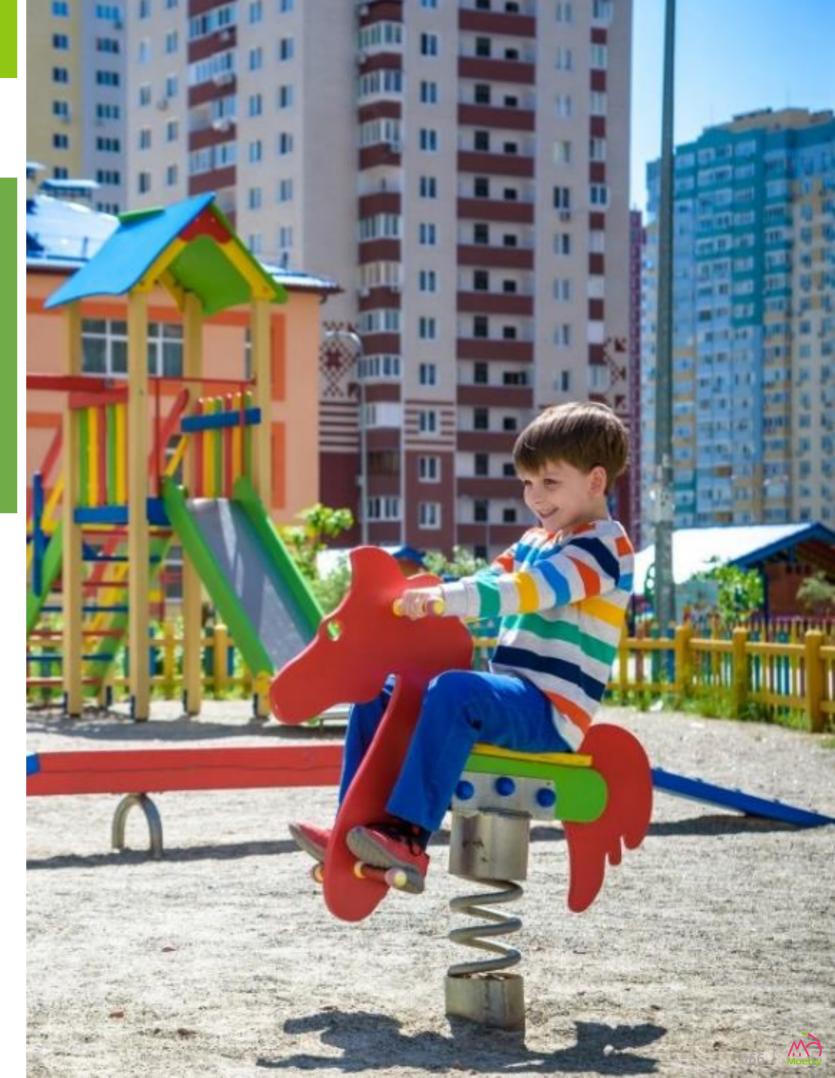

### **Merry Go Round**

No.: MA-082C Size: D55\*60cm

No.: MA-082F Size: D150\*100cm

No.: MA-082 I Size: D120\*110cm

"Can I ride my 'horse', Mommy?" Sara

asked her mom. Sara loved to ride her horse. She rode her horse almost every Saturday. "Okay, honey, get ready to go, " her mom said.