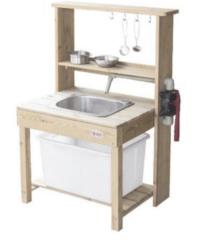

# Mud Kitchen

No.: MA-172A Size: 90\*90\*49cm

No.: MA-171A Size: 100\*48\*136cm

No.: MA-171B Size: 70\*50\*102cm

No.: MA-171C Size: 93\*43\*57.5cm

No.: MA-172D Size: 310\*160\*310cm

# **Mud Kitchen**

No.: MA-172B Size: Table: 130\*70\*65cm Chair: 100\*38\*30cm

No.: MA-172C Size: 240\*65\*110cm

No.: MA-172E Size: 280\*150\*140cm