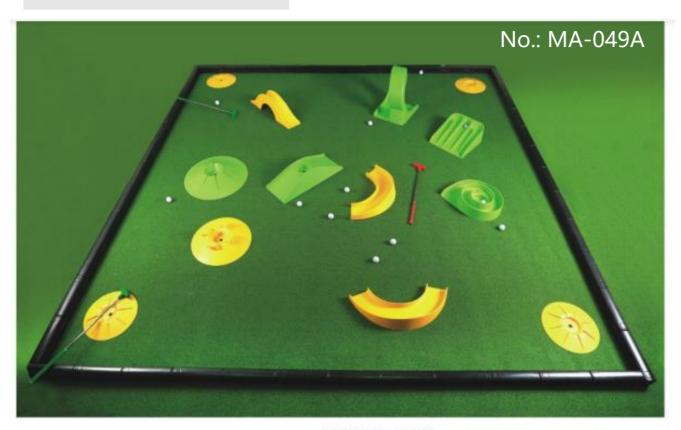

### **Sports Facility**

No.: MA-048B Size: 6pcs in 1 set

迷你高尔夫套件

迷宫

360

049 | Moetry