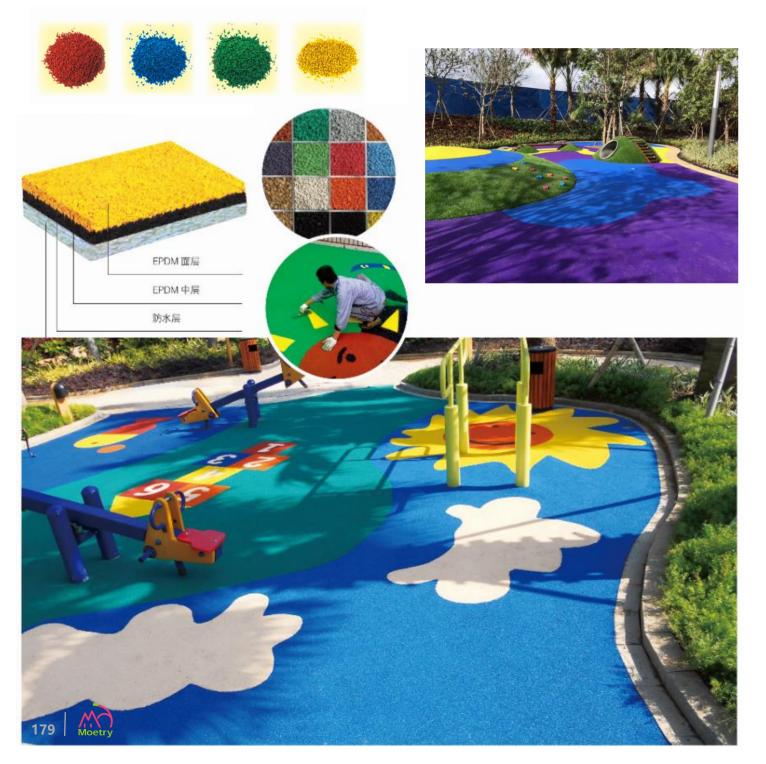

# **FLOORING MAT**

-EPDM Flooring -Rubber Mat -Suspended Mat -PVC Flooring -Artificial Grass

> COMPLETE CLASSROOM FOR EARLY HEAD START

Colored EPDM rubber granules are not only used for ground facilities of sports field, and also widely adopted in other areas for a long time. With permanent elasticity, color change resistance, skid resistance and weather-ability, color EPDM granules provides a high level of safety and security for sports and recreational activities. It can use for all play ground, running track, park area, ect.

#### No.: MA-179A