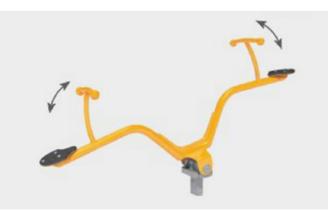

### Rocker

No.: MA-085A Size: 83\*90cm

No.: MA-085B Size: 114\*96cm

No.: MA-085C Size: 87\*105cm

No.: MA-086A Size: 85\*75\*90cm

No.: MA-086B Size: 85\*75\*90cm

No.: MA-085D Size: 75\*38\*80cm

No.: MA-085E Size: 98\*48\*62cm

No.: MA-085F Size: 100\*50\*97cm

No.: MA-086D Size: 93\*46\*82cm

No.: MA-086E Size: 100\*50\*70cm

No.: MA-085G Size: 123\*46\*66cm

No.: MA-085H Size: 90\*30\*80cm

No.: MA-085I Size: 85\*75\*75cm

No.: MA-086G Size: 146\*128\*95cm