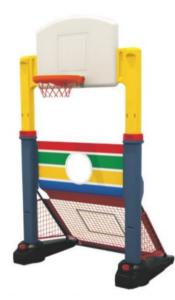

### **Sports Facility**

No.: MA-048B Size: 6pcs in 1 set

迷你高尔夫套件

迷宫

360

049 | Moetry