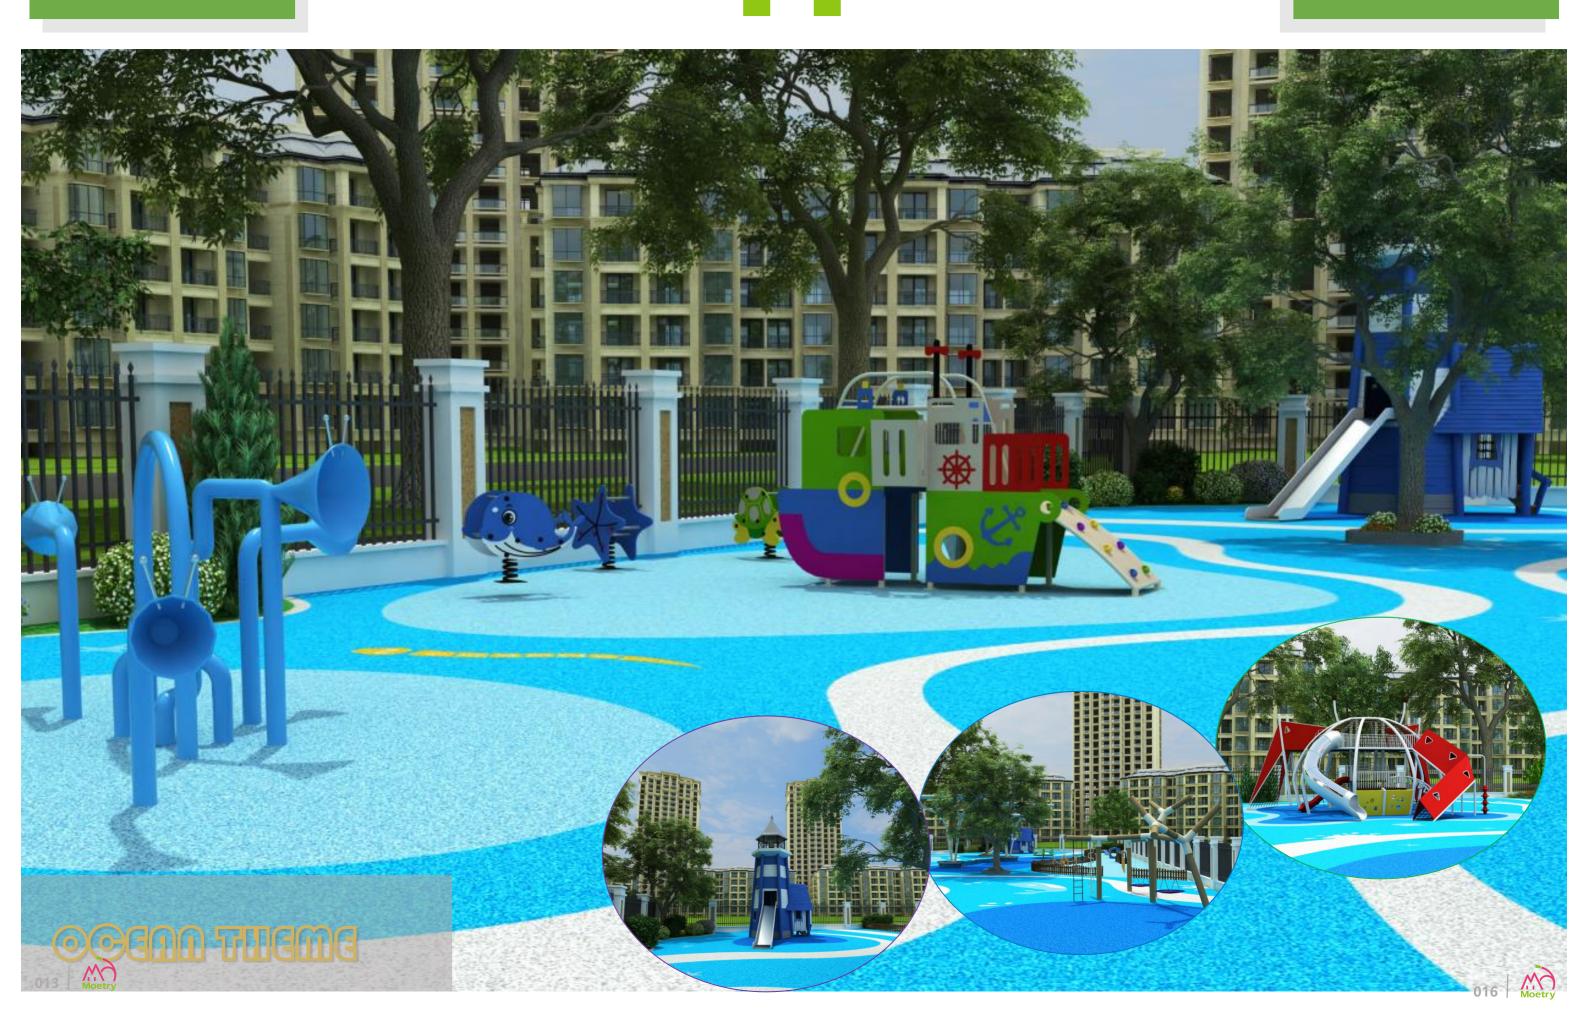

### OUTDOOR PLAY AREA

-Outdoor Slide -Sports Facility -Trike Town Raceway

> COMPLETE CLASSROOM FOR EARLY HEAD START

The slide is an indispensable facility on the school playground. It adds a lot of fun to the child's childhood, and the process of playing on the slide brings benefits to the child's growth and development.

> LUCY IS ON THE SLIDE, SHE IS VERY HAPPY; G I ALSO ON THE SLIDE, HE FEELS VERY E\*CITING

OUTDOOR SLDE