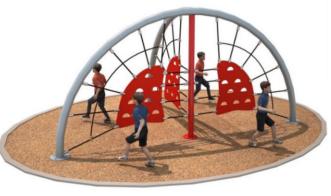

# Adventure Climbing

No.: MA-125B Size: 550\*500\*260cm

No.: MA-126B

### Adventure Climbing

No.: MA-126A Size: 540\*400\*260cm

No.: MA-127A Size: 680\*520\*260cm

No.: MA-127B Size: 820\*500\*200cm

No.: MA-128A Size: 590\*550\*260cm