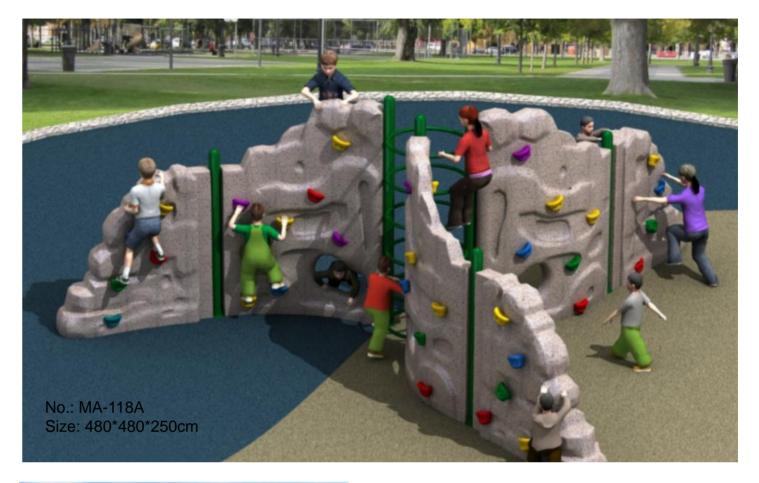

### Wall Climbing

No.: MA-117A Size: 495\*127\*217cm

No.: MA-117B Size: 500\*250\*350cm

No.: MA-117C Size: 100\*100cm

No.: MA-118B Size: 350\*350\*420cm

## Wall Climbing

No.: MA-118C Size: 343\*34\*350cm

No.: MA-119A Size: 470\*200cm

No.: MA-119B Size: 470\*80\*320cm

No.: MA-119C Size: 510\*110\*340cm