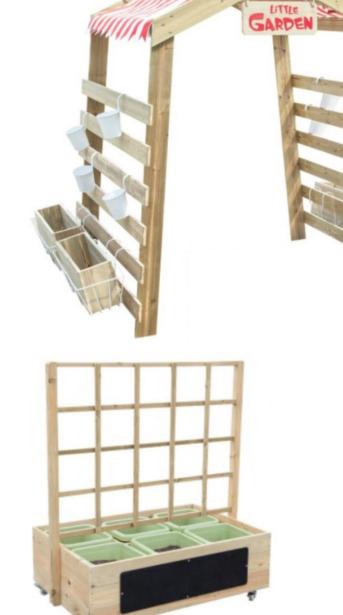

## PLANTING & BREEDING AREA

COMPLETE CLASSROOM FOR EARLY HEAD START

# PLANTING &BREEDING AREA

No.: MA-175B Size: 70\*15.5\*121cm

No.: MA-175A

Size: 180\*73\*133cm

No.: MA-175C Size: 70\*15.5\*121cm

No.: MA-176C Size: 100\*67.5\*115cm

# PLANTING **&BREEDING AREA**

No.: MA-176A Size: 132\*120\*162cm

No.: MA-176B Size: 110\*120\*33cm

No.: MA-176D Size: 120\*50\*90cm