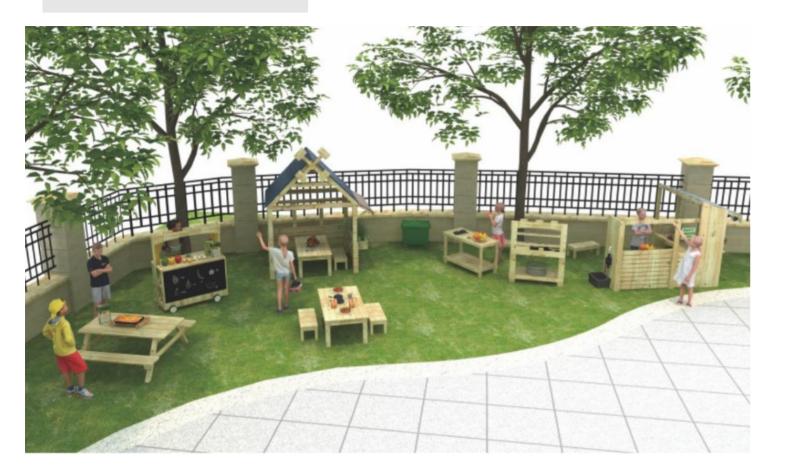

# Mud Kitchen

No.: MA-172A Size: 90\*90\*49cm

No.: MA-171A Size: 100\*48\*136cm

No.: MA-171B Size: 70\*50\*102cm

No.: MA-171C Size: 93\*43\*57.5cm

No.: MA-172D Size: 310\*160\*310cm

# **Mud Kitchen**

No.: MA-172B Size: Table: 130\*70\*65cm Chair: 100\*38\*30cm

No.: MA-172C Size: 240\*65\*110cm

No.: MA-172E Size: 280\*150\*140cm