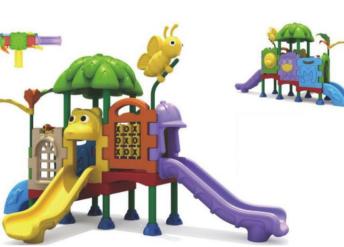

### **Outdoor Slide**

No.: MA-014B Size: 750\*550\*420cm

No.: MA-017A Size: 770\*580\*400cm

No.: MA-017B Size: 650\*590\*380cm

No.: MA-017C Size: 750\*420\*420cm