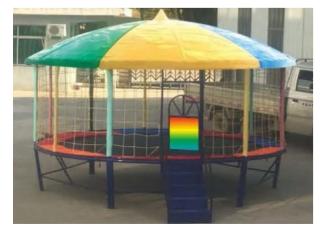

### MOTOR SKILL AREA

-Trampoline -Swing -Merry Go Round -Rocker -Seesaw -Play Tunnel -Obstacle Course

> COMPLETE CLASSROOM FOR EARLY HEAD START

# RAMPOLINE

No.: MA-068A Size: 150\*150cm

No.: MA-068B Size: R75\*225cm(60°)

No.: MA-068D Size: 300\*300cm

No.: MA-068E Size: R450cm

No.: MA-068G Size: 300\*300cm

No.: MA-068H Size: 450\*450cm