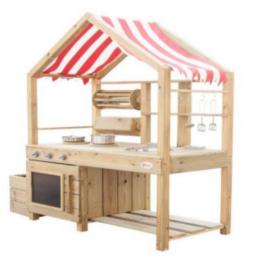

# Mud Kitchen

No.: MA-172A Size: 90\*90\*49cm

No.: MA-171A Size: 100\*48\*136cm

No.: MA-171B Size: 70\*50\*102cm

No.: MA-171C Size: 93\*43\*57.5cm

No.: MA-172D Size: 310\*160\*310cm

# **Mud Kitchen**

No.: MA-172B Size: Table: 130\*70\*65cm Chair: 100\*38\*30cm

No.: MA-172C Size: 240\*65\*110cm

No.: MA-172E Size: 280\*150\*140cm