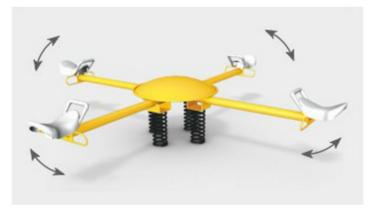

### Rocker

No.: MA-085A Size: 83\*90cm

No.: MA-085B Size: 114\*96cm

No.: MA-085C Size: 87\*105cm

No.: MA-086A Size: 85\*75\*90cm

No.: MA-086B Size: 85\*75\*90cm

No.: MA-085D Size: 75\*38\*80cm

No.: MA-085E Size: 98\*48\*62cm

No.: MA-085F Size: 100\*50\*97cm

No.: MA-086D Size: 93\*46\*82cm

No.: MA-086E Size: 100\*50\*70cm

No.: MA-085G Size: 123\*46\*66cm

No.: MA-085H Size: 90\*30\*80cm

No.: MA-085I Size: 85\*75\*75cm

No.: MA-086G Size: 146\*128\*95cm