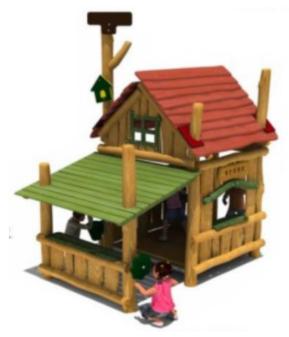

# **ROLE PLAY AREA**

-Kids Playhouse -Mud Kitchen

> COMPLETE CLASSROOM FOR EARLY HEAD START

I want to open a skylight in the center of the playhouse roof, let the sunlight shine through the mottled panes, sprinkle warm memories, and let the moon on the horizon sprinkle a certain silver fantasy...

# **Kids Playhouse**

No.: MA-167A Size: 240\*160\*150cm

No.: MA-168A Size: D: 138\*140cm

No.: MA-168B Size: 175\*156\*175cm

No.: MA-167B Size: 154\*123\*188cm

No.: MA-167C Size: 125\*135\*144cm

No.: MA-167F Size: 126\*120\*150cm

No.: MA-167D Size: 162\*120\*157cm

No.: MA-167G Size: 126\*120\*150cm

No.: MA-168D Size: 205\*170\*125cm

# **Kids Playhouse**

No.: MA-168C Size: 260\*220\*170cm

No.: MA-168E Size: 265\*170\*125cm

No.: MA-168F Size: 240\*210\*230cm