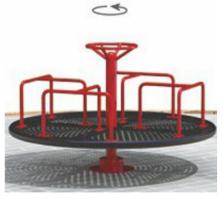

### No.: MA-078B Size: 280\*270\*185cm

Merry Go Round is a fairy tale of a city, where players chase each other but have an eternal distance Everyone who sits on it has innocent mood and beautiful fantasy

IERRR

### **Merry Go Round**

No.: MA-081A Size: D190\*90cm

No.: MA-081B Size: D190\*90cm

No.: MA-081C Size: D190\*90cm

No.: MA-082A Size: D195\*145cm

No.: MA-082B Size: D180\*80cm

No.: MA-081D Size: D130\*100cm

No.: MA-081E Size: D175\*90cm