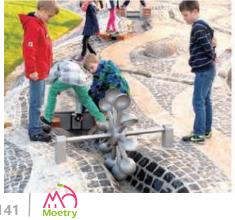

### No.: MA-140A Size: 280\*350\*230cm

Archimedes water dispenser is known as the earliest water pump device in the world. It breaks the traditional inertial thinking of water flowing to a low place and realizes the purpose of transporting water from a low place to a high place.

# **Archimedes Water Play**

No.: MA-142A Size: 120\*130\*100cm

No.: MA-142C Size: 70\*80\*70cm

No.: MA-142E Size: 280\*80\*120cm

141

# **Archimedes Water Play**

No.: MA-142B Size: 50\*10\*70cm

No.: MA-142D Size: 200\*60\*100cm