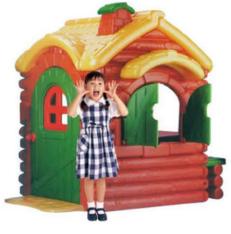

# **ROLE PLAY AREA**

-Kids Playhouse -Mud Kitchen

> COMPLETE CLASSROOM FOR EARLY HEAD START

I want to open a skylight in the center of the playhouse roof, let the sunlight shine through the mottled panes, sprinkle warm memories, and let the moon on the horizon sprinkle a certain silver fantasy...

# **Kids Playhouse**

No.: MA-167A Size: 240\*160\*150cm

No.: MA-168A Size: D: 138\*140cm

No.: MA-168B Size: 175\*156\*175cm

No.: MA-167B Size: 154\*123\*188cm

No.: MA-167C Size: 125\*135\*144cm

No.: MA-167F Size: 126\*120\*150cm