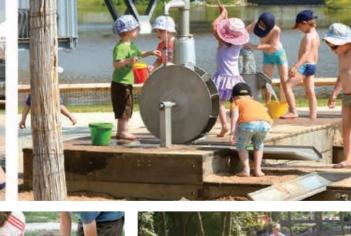

# SAND &WATER PLAY

-Sand &Water Play -Archimedes Water Play -Water Attraction

> COMPLETE CLASSROOM FOR EARLY HEAD START

The fluidity and plasticity of sand contain countless game opportunities. Sand Play is an inspiring game for young children. Teachers can teach children various sand & soil games according to their age, such as digging holes,

carrying, sand painting, etc., to arouse children's interest.

### Sand &Water Play

》发上 的创造7\_

No.: MA-135A

Size: 100\*100\*35cm

00

No.: MA-135C Size: 100\*100\*38cm

No.: MA-136B Size: D: 90\*75cm

No.: MA-135D Size: 110\*100\*38cm No.: MA-135E Size: 115\*75\*45cm