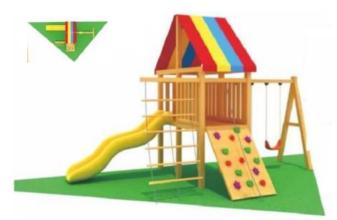

# **WUGIO**

No.: MA-013A Size: 830\*440\*430cm No.: MA-014A Size: 710\*630\*410cm

No.: MA-013B Size: 540\*410\*440cm

No.: MA-014C Size: 650\*390\*400cm

### **Outdoor Slide**

No.: MA-014B Size: 750\*550\*420cm

No.: MA-017A Size: 770\*580\*400cm

No.: MA-017B Size: 650\*590\*380cm

No.: MA-017C Size: 750\*420\*420cm