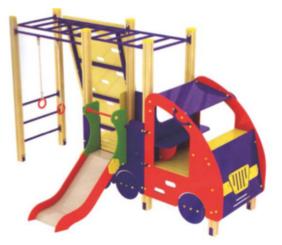

### OUTDOOR PLAY AREA

-Outdoor Slide -Sports Facility -Trike Town Raceway

> COMPLETE CLASSROOM FOR EARLY HEAD START

The slide is an indispensable facility on the school playground. It adds a lot of fun to the child's childhood, and the process of playing on the slide brings benefits to the child's growth and development.

> LUCY IS ON THE SLIDE, SHE IS VERY HAPPY; G I ALSO ON THE SLIDE, HE FEELS VERY E\*CITING

OUTDOOR SLDE

# **WUGIO**

No.: MA-013A Size: 830\*440\*430cm No.: MA-014A Size: 710\*630\*410cm

No.: MA-013B Size: 540\*410\*440cm

No.: MA-014C Size: 650\*390\*400cm