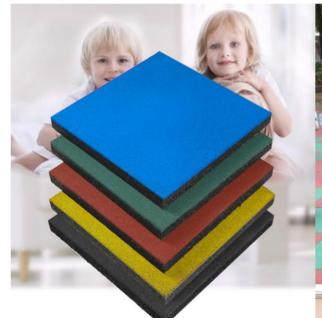

# **RUBBER TILE/MATS**

- Sound and shock-absorbing
- Available of replacement and repeated usage
- Easy to clean, with simply water rinse
- Soft flexible,slip-proof,wear=resistant
- Nontoxic, environmental-friendly
- Easy and quick to pave
- Beautiful and durable

No.: MA-180A Material: rubber granule Size: 50cm\*50cm Thickness: 2.5/3/4/5cm

#### **Rubber Mat**