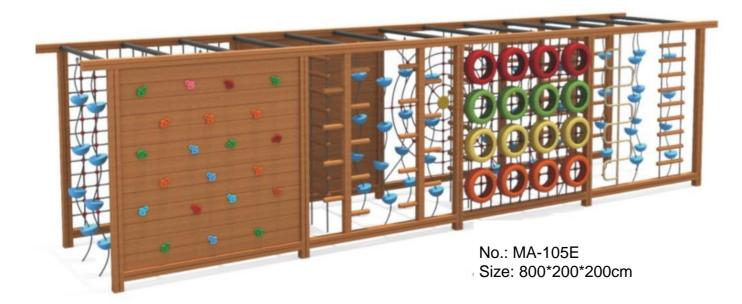

### **CLIMBING AREA**

-Rope Climbing -Wall Climbing -Adventure Climbing

> COMPLETE CLASSROOM FOR EARLY HEAD START

Rope Climbing can help the child's overall development from many aspects. Climbing activities require the child to mobilize all parts of the body to coordinate operations, and require the comprehensive cooperation of hands, eyes, feet and body. Children's use of climbing and climbing skills can promote the coordination of the children's body, make the children's body