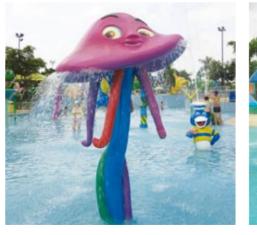

# The children had bare feet.

It was Johnson who was stepping on the water in front of the water attractions, and he also used his hands to catch the water droplets from the air. Jim and Robin, who followed his step on the rain creek on the ground and swayed their arms rhythmically. They also raised their heads from time to tine, 1 etting the water droplets yeash their heads and cover their faces

## **Water Attraction**

No.: MA-145B Size: H: 120cm

No.: MA-145C Size: 85\*45\*120cm

No.: MA-145D Size: D40\*H85cm

No.: MA-145E Size: D120\*H320cm

No.: MA-146A Size: D 150 cm

No.: MA-146B Size: 320\*70\*330cm