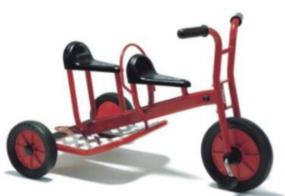

### **Trike Town Raceway**

No.: MA-060B Size: 111\*56\*65cm

No.: MA-060D Size: 150\*70\*38cm

Moetry

No.: MA-061B Size: dia: 180cm

No.: MA-062C Size26.6\*26.6\*70cm