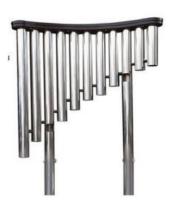

# **Music Area**

No.: MA-158C Size: 100\*40\*240cm

No.: MA-158F Size: 250\*6.3\*140cm

No.: MA-158I Size: 70\*70\*95cm

No.: MA-159A Size: 70\*63\*95cm

No.: MA-159C Size: 260\*50\*120cm No.: MA-159B Size: 55\*55\*105cm