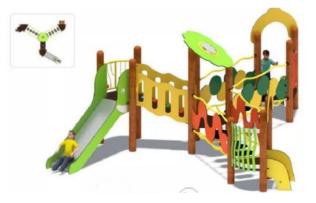

### **Outdoor Slide**

No.: MA-014B Size: 750\*550\*420cm

No.: MA-017A Size: 770\*580\*400cm

No.: MA-017B Size: 650\*590\*380cm

No.: MA-017C Size: 750\*420\*420cm

### **Outdoor Slide**

No.: MA-018A Size: 660\*470\*400cm

No.: MA-018B Size: 890\*600\*520cm

No.: MA-018C Size: 850\*420\*390cm

No.: MA-019A Size: 500\*480\*380cm

No.: MA-019C Size: 650\*320\*360cm

No.: MA-020C Size: 790\*420\*380cm