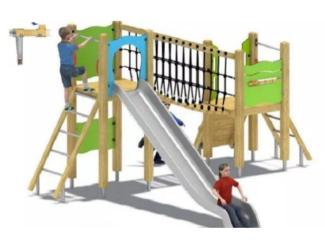

# **WUGIO**

No.: MA-013A Size: 830\*440\*430cm No.: MA-014A Size: 710\*630\*410cm

No.: MA-013B Size: 540\*410\*440cm

No.: MA-014C Size: 650\*390\*400cm

### **Outdoor Slide**

No.: MA-014B Size: 750\*550\*420cm

No.: MA-017A Size: 770\*580\*400cm

No.: MA-017B Size: 650\*590\*380cm

No.: MA-017C Size: 750\*420\*420cm