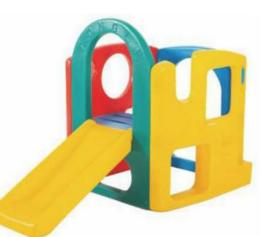

# **WUGIO**

No.: MA-013A Size: 830\*440\*430cm No.: MA-014A Size: 710\*630\*410cm

No.: MA-013B Size: 540\*410\*440cm

No.: MA-014C Size: 650\*390\*400cm

### **Outdoor Slide**

No.: MA-014B Size: 750\*550\*420cm

No.: MA-017A Size: 770\*580\*400cm

No.: MA-017B Size: 650\*590\*380cm

No.: MA-017C Size: 750\*420\*420cm