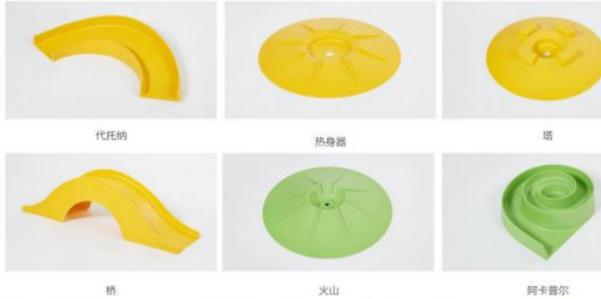

### **Sports Facility**

No.: MA-048B Size: 6pcs in 1 set

迷你高尔夫套件

迷宫

360

049 | Moetry