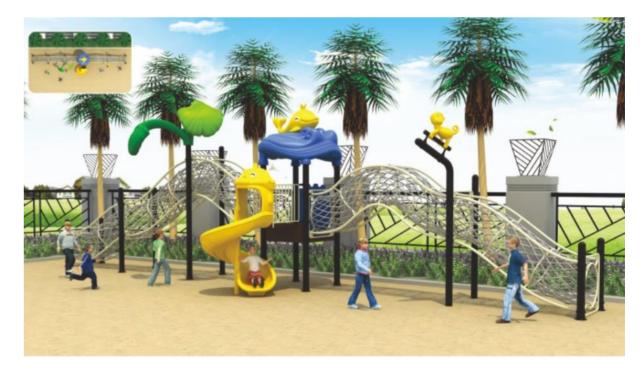

## Adventure Climbing

No.: MA-129A Size: 550\*300\*440cm

No.: MA-130C Size: 1100\*310\*400 cm

### Adventure Climbing