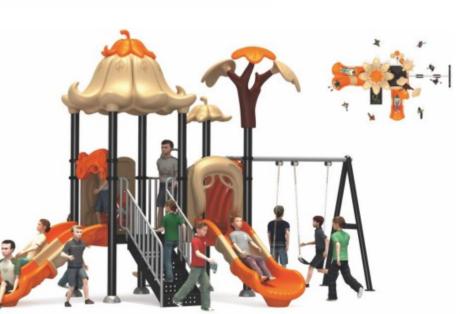

### Trampoline

No.: MA-070B Size: 200\*200\*400cm

There were too many childhood laughs on the swing. I remembered a late autumn ma years ago. On the swing under the big tree, one boy was swinging happily on the swing. I twas the most beautiful scenery in childhood. It's the childlikeness that can't be erased from memory.

071 Moetry

No.: MA-073A Size: 520\*450\*330cm

Size: 650\*270\*200cm

No.: MA-074B Size: 500\*260\*200cm

No.: MA-074D Size: D800\*40cm