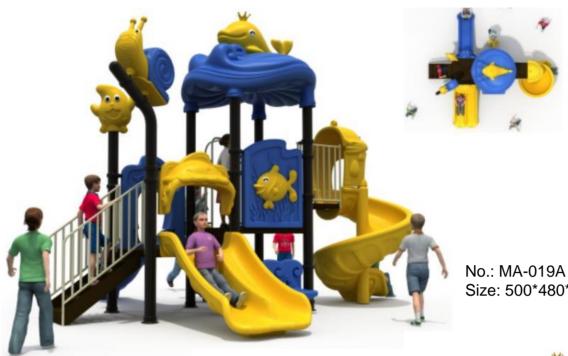

### **Outdoor Slide**

No.: MA-018A Size: 660\*470\*400cm

No.: MA-018B Size: 890\*600\*520cm

No.: MA-018C Size: 850\*420\*390cm

No.: MA-019A Size: 500\*480\*380cm

No.: MA-019C Size: 650\*320\*360cm

No.: MA-020C Size: 790\*420\*380cm