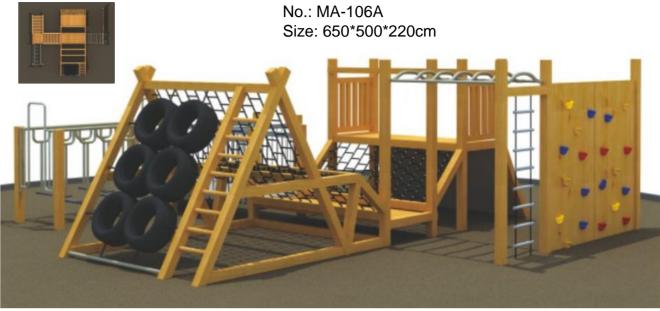

. When obstacles and difficulties are in front of us, don't be sad. We should respond with a positive and correct attitude, analyze the reasons, and find ways to solve the problem. Success will naturally follow.





# **FEOCRSES**





No.: MA-103A Size: 370\*70\*100cm



No.: MA-103C Size: 145\*100\*100cm

No.: MA-103B Size: 280\*130\*90cm



No.: MA-103D Size: 200\*40\*30cm



No.: MA-104A Size: 380\*180\*250cm



No.: MA-104C Size: 250\*250\*260cm



No.: MA-104E Size: 360\*50\*120cm



### **Obstacle Course**



No.: MA-104B Size: 312\*190\*160cm



No.: MA-104D Size: 360\*140\*210cm



No.: MA-104F Size: 300\*240\*60cm



### **Obstacle Course**



No.: MA-105A Size: 390\*140\*40cm



No.: MA-105C Size: 500\*500\*120cm



Size: 500\*125\*190cm

No.: MA-105B

Size: 440\*120\*150cm











### **Obstacle Course**

### **CLIMBING AREA**

-Rope Climbing -Wall Climbing -Adventure Climbing

> COMPLETE CLASSROOM FOR EARLY HEAD START





Rope Climbing can help the child's overall development from many aspects. Climbing activities require the child to mobilize all parts of the body to coordinate operations, and require the comprehensive cooperation of hands, eyes, feet and body. Children's use of climbing and climbing skills can promote the coordination of the children's body, make the children's body













No.: MA-112A Size: 320\*320\*200cm



No.: MA-112B Size: D200\*250cm



No.: MA-112D Size: 400\*400\*180cm



No.: MA-112E Size: D520\*447cm



No.: MA-111A Size: 1900\*320\*200cm



No.: MA-112G Size: 360\*360\*180cm



### Rope Climbing



No.: MA-112C Size: 58