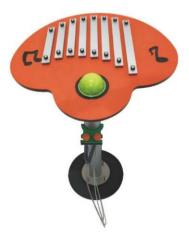

# **Music Area**

No.: MA-158C Size: 100\*40\*240cm

No.: MA-158F Size: 250\*6.3\*140cm

No.: MA-158I Size: 70\*70\*95cm

No.: MA-159A Size: 70\*63\*95cm

No.: MA-159C Size: 260\*50\*120cm No.: MA-159B Size: 55\*55\*105cm