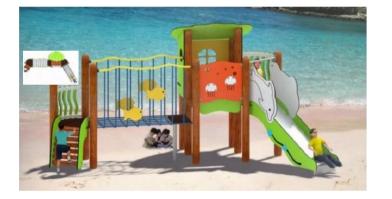

# **WUGIO**

No.: MA-013A Size: 830\*440\*430cm No.: MA-014A Size: 710\*630\*410cm

No.: MA-013B Size: 540\*410\*440cm

No.: MA-014C Size: 650\*390\*400cm

### **Outdoor Slide**

No.: MA-014B Size: 750\*550\*420cm

No.: MA-017A Size: 770\*580\*400cm

No.: MA-017B Size: 650\*590\*380cm

No.: MA-017C Size: 750\*420\*420cm