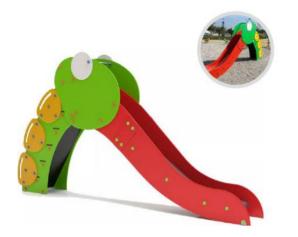

### **Outdoor Slide**

No.: MA-014B Size: 750\*550\*420cm

No.: MA-017A Size: 770\*580\*400cm

No.: MA-017B Size: 650\*590\*380cm

No.: MA-017C Size: 750\*420\*420cm

### **Outdoor Slide**

No.: MA-018A Size: 660\*470\*400cm

No.: MA-018B Size: 890\*600\*520cm

No.: MA-018C Size: 850\*420\*390cm

No.: MA-019A Size: 500\*480\*380cm

No.: MA-019C Size: 650\*320\*360cm

No.: MA-020C Size: 790\*420\*380cm