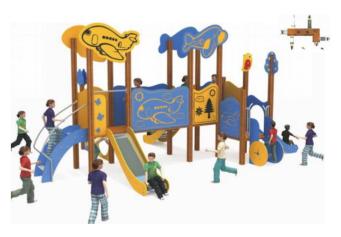

### OUTDOOR PLAY AREA

-Outdoor Slide -Sports Facility -Trike Town Raceway

> COMPLETE CLASSROOM FOR EARLY HEAD START

The slide is an indispensable facility on the school playground. It adds a lot of fun to the child's childhood, and the process of playing on the slide brings benefits to the child's growth and development.

> LUCY IS ON THE SLIDE, SHE IS VERY HAPPY; G I ALSO ON THE SLIDE, HE FEELS VERY E\*CITING

OUTDOOR SLDE

# **WUGIO**

No.: MA-013A Size: 830\*440\*430cm No.: MA-014A Size: 710\*630\*410cm

No.: MA-013B Size: 540\*410\*440cm

No.: MA-014C Size: 650\*390\*400cm