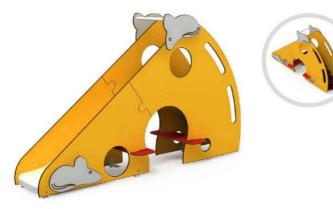

### **Outdoor Slide**

No.: MA-014B Size: 750\*550\*420cm

No.: MA-017A Size: 770\*580\*400cm

No.: MA-017B Size: 650\*590\*380cm

No.: MA-017C Size: 750\*420\*420cm

### **Outdoor Slide**

No.: MA-018A Size: 660\*470\*400cm

No.: MA-018B Size: 890\*600\*520cm

No.: MA-018C Size: 850\*420\*390cm

No.: MA-019A Size: 500\*480\*380cm

No.: MA-019C Size: 650\*320\*360cm

No.: MA-020C Size: 790\*420\*380cm