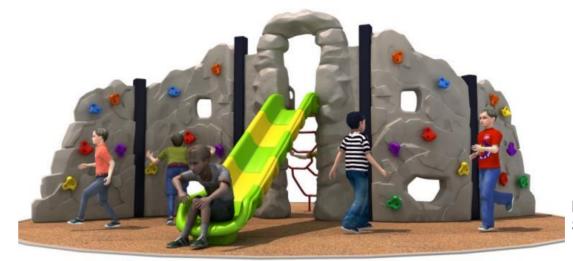

### **CLIMBING AREA**

-Rope Climbing -Wall Climbing -Adventure Climbing

> COMPLETE CLASSROOM FOR EARLY HEAD START

Rope Climbing can help the child's overall development from many aspects. Climbing activities require the child to mobilize all parts of the body to coordinate operations, and require the comprehensive cooperation of hands, eyes, feet and body. Children's use of climbing and climbing skills can promote the coordination of the children's body, make the children's body

No.: MA-112A Size: 320\*320\*200cm

No.: MA-112B Size: D200\*250cm

No.: MA-112D Size: 400\*400\*180cm

No.: MA-112E Size: D520\*447cm

No.: MA-111A Size: 1900\*320\*200cm

No.: MA-112G Size: 360\*360\*180cm

### Rope Climbing

No.: MA-112C Size: 580\*580\*450cm

No.: MA-112F Size: 420\*430\*320cm

No.: MA-112H Size: 550\*200\*200cm

No.: MA-113A Size: 520\*560\*138cm

No.: MA-113B Size: 400\*400\*110cm

No.: MA-113D Size: 420\*200\*200cm

No.: MA-113F Size: 200\*150\*180cm

No.: MA-114A Size: 300\*120\*100cm

### Rope Climbing

No.: MA-114B Size: 250\*180\*110cm

Life is like climbing a mountain, and diligence is an essential tool. Let us raise the sails of life,

use diligence to climb the pinnacle of wisdom, and use the golden key of knowledge to open the door to success! Use our fiery youth to ignite a brilliant tomorrow