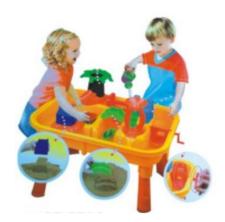

### Sand &Water Play

No.: MA-138C Size: 47.5\*47.5\*35.5cm

No.: MA-138F Size: 67\*42\*39.3cm

No.: MA-138G Size: 110\*50\*60cm

No.: MA-139B Size: 180\*180\*40cm

No.: MA-140B Size: 350\*350\*230cm

# Sand &Water Play

### No.: MA-140A Size: 280\*350\*230cm

Archimedes water dispenser is known as the earliest water pump device in the world. It breaks the traditional inertial thinking of water flowing to a low place and realizes the purpose of transporting water from a low place to a high place.