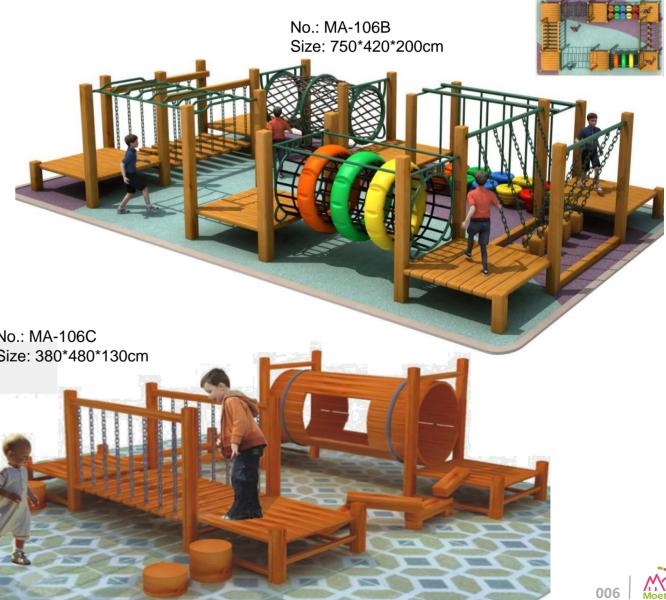

### **CLIMBING AREA**

-Rope Climbing -Wall Climbing -Adventure Climbing

> COMPLETE CLASSROOM FOR EARLY HEAD START

Rope Climbing can help the child's overall development from many aspects. Climbing activities require the child to mobilize all parts of the body to coordinate operations, and require the comprehensive cooperation of hands, eyes, feet and body. Children's use of climbing and climbing skills can promote the coordination of the children's body, make the children's body

No.: MA-112A Size: 320\*320\*200cm

No.: MA-112B Size: D200\*250cm

No.: MA-112D Size: 400\*400\*180cm

No.: MA-112E Size: D520\*447cm

No.: MA-111A Size: 1900\*320\*200cm

No.: MA-112G Size: 360\*360\*180cm

### Rope Climbing

No.: MA-112C Size: 580\*580\*450cm

No.: MA-112F Size: 420\*430\*320cm

No.: MA-112H Size: 550\*200\*200cm

No.: MA-113A Size: 520\*560\*138cm

No.: MA-113B Size: 400\*400\*110cm

No.: MA-113D Size: 420\*200\*200cm

No.: MA-113F Size: 200\*150\*180cm

No.: MA-114A Size: 300\*120\*100cm

### Rope Climbing

No.: MA-114B Size: 250\*180\*110cm

Life is like climbing a mountain, and diligence is an essential tool. Let us raise the sails of life,

use diligence to climb the pinnacle of wisdom, and use the golden key of knowledge to open the door to success! Use our fiery youth to ignite a brilliant tomorrow