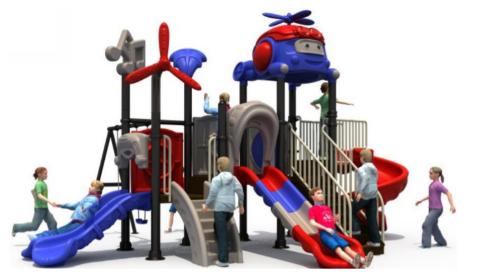

### No.: MA-030C Size: 720\*350\*380cm

No.: MA-031A Size: 660\*510\*380cm

No.: MA-032B Size: 500\*320\*350cm

### **Outdoor Slide**

No.: MA-032C Size: 460\*260\*350cm

No.: MA-035A

Size: 700\*300\*320cm

No.: MA-035B

Size: 670\*300\*320cm

No.: MA-036A Size: 710\*670\*370cm

No.: MA-035C Size: 880\*680\*320cm