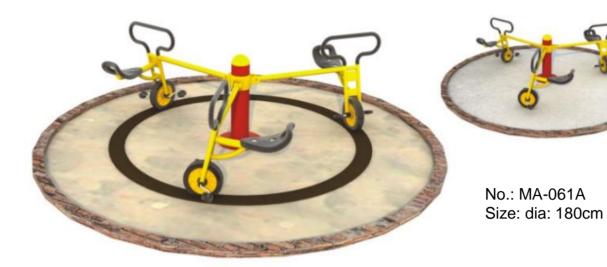

### **Trike Town Raceway**

No.: MA-060B Size: 111\*56\*65cm

No.: MA-060D Size: 150\*70\*38cm

Moetry

No.: MA-061B Size: dia: 180cm

No.: MA-062C Size26.6\*26.6\*70cm