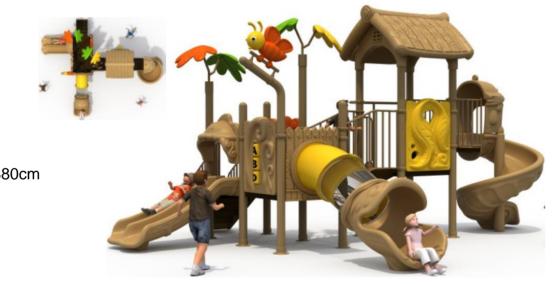

# No.: MA-020B Size: 430\*310\*360cm

Size: 680\*460\*380cm

No.: MA-023B Size: 700\*540\*380cm

No.: MA-024B Size: 550\*450\*380cm

No.: MA-025A Size: 520\*470\*380cm

No.: MA-025B Size: 780\*580\*380cm

No.: MA-025C Size: 800\*530\*400cm