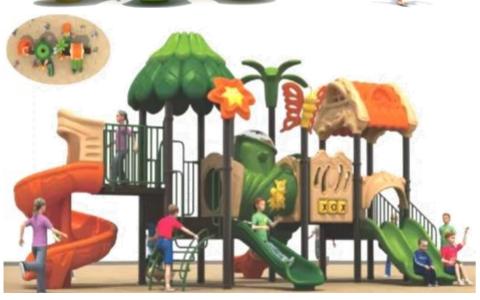

# **WUGIO**

No.: MA-013A Size: 830\*440\*430cm No.: MA-014A Size: 710\*630\*410cm

No.: MA-013B Size: 540\*410\*440cm

No.: MA-014C Size: 650\*390\*400cm

### **Outdoor Slide**

No.: MA-014B Size: 750\*550\*420cm

No.: MA-017A Size: 770\*580\*400cm

No.: MA-017B Size: 650\*590\*380cm

No.: MA-017C Size: 750\*420\*420cm