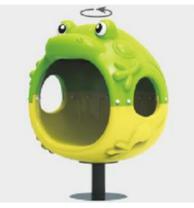

### **Merry Go Round**

No.: MA-081A Size: D190\*90cm

No.: MA-081B Size: D190\*90cm

No.: MA-081C Size: D190\*90cm

No.: MA-082A Size: D195\*145cm

No.: MA-082B Size: D180\*80cm

No.: MA-081D Size: D130\*100cm

No.: MA-081E Size: D175\*90cm

No.: MA-081F Size: D160\*150cm

No.: MA-082D Size: D120\*70cm

No.: MA-082E Size: D150\*80cm

No.: MA-081G Size: D160\*150cm

No.: MA-081H Size: D120\*70cm

No.: MA-081I Size: D150\*120cm

No.: MA-082G Size: D120\*110cm