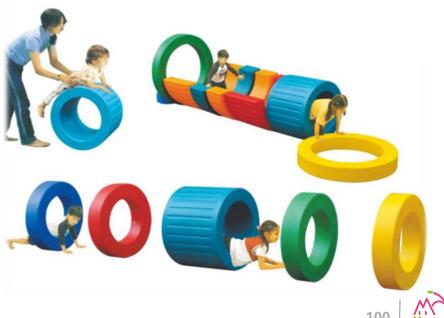

# Hey, Jim Come, come here! This is interesting, I like playing here---Shuttle back and forth in the happy tunnel of the time...

### **Play Tunnel**

No.: MA-099A Size: 290\*115\*150cm

No.: MA-099C

No.: MA-099B Size: 290\*130\*125cm

No.: MA-099D

Size: 230\*101\*122cm

No.: MA-100A Size: 210\*83\*103cm

No.: MA-100C Size: 185\*100\*103m

No.: MA-100E Size: 17pcs in 1 set

No.: MA-099E Size: dia 75cm, length can be customized

### **Play Tunnel**

No.: MA-100B Size: 175\*110\*98cm

No.: MA-100D Size: 185\*100\*105cm The future is a tortuous and gravel road. When obstacles and difficulties are in front of us, don't be sad. We should respond with a positive and correct attitude, analyze the reasons, and find ways to solve the problem. Success will naturally follow.