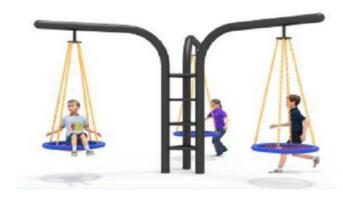

### Trampoline

No.: MA-070B Size: 200\*200\*400cm

There were too many childhood laughs on the swing. I remembered a late autumn ma years ago. On the swing under the big tree, one boy was swinging happily on the swing. I twas the most beautiful scenery in childhood. It's the childlikeness that can't be erased from memory.

071 Moetry

No.: MA-073A Size: 520\*450\*330cm

Size: 650\*270\*200cm

No.: MA-074B Size: 500\*260\*200cm

No.: MA-074D Size: D800\*40cm