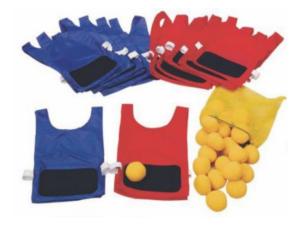

No.: MA-047A Size: 95\*90\*134cm

No.: MA-047B Size: 110\*110\*120cm

No.: MA-048A Size: 12pcs in 1 set

No.: MA-047C Size: 120\*80\*200cm

No.: MA-047D Size: 130\*53\*53cm

No.: MA-048C Size: 10pcs clothes, 20balls