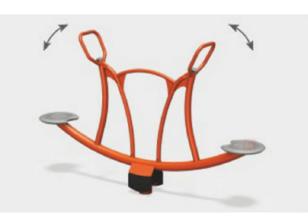

### Rocker

No.: MA-085A Size: 83\*90cm

No.: MA-085B Size: 114\*96cm

No.: MA-085C Size: 87\*105cm

No.: MA-086A Size: 85\*75\*90cm

No.: MA-086B Size: 85\*75\*90cm

No.: MA-085D Size: 75\*38\*80cm

No.: MA-085E Size: 98\*48\*62cm

No.: MA-085F Size: 100\*50\*97cm

No.: MA-086D Size: 93\*46\*82cm

No.: MA-086E Size: 100\*50\*70cm

No.: MA-085G Size: 123\*46\*66cm

No.: MA-085H Size: 90\*30\*80cm

No.: MA-085I Size: 85\*75\*75cm

No.: MA-086G Size: 146\*128\*95cm