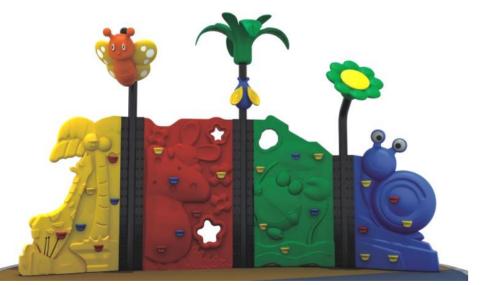

### No.: MA-120A Size: 620\*450\*260cm

No.: MA-120C Size: 550\*450\*320cm

No.: MA-122A Size: 203\*132\*203cm

No.: MA-122C

121 | Moetry