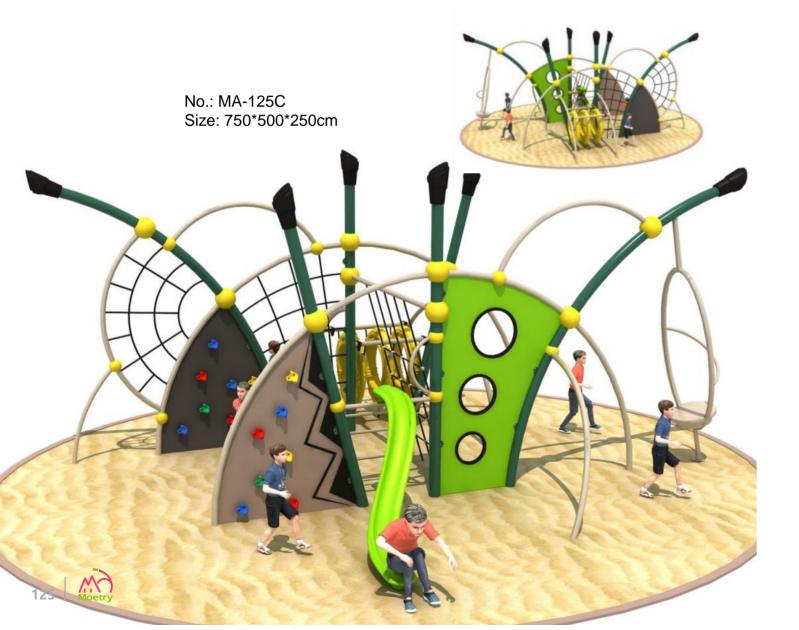

w





### Wall Climbing



No.: MA-117A Size: 495\*127\*217cm



No.: MA-117B Size: 500\*250\*350cm



No.: MA-117C Size: 100\*100cm





No.: MA-118B Size: 350\*350\*420cm



## Wall Climbing

No.: MA-118C Size: 343\*34\*350cm





No.: MA-119A Size: 470\*200cm







No.: MA-119B Size: 470\*80\*320cm





No.: MA-119C Size: 510\*110\*340cm







### Wall Climbing

### No.: MA-120A Size: 620\*450\*260cm

No.: MA-120C Size: 550\*450\*320cm







No.: MA-122A Size: 203\*132\*203cm

No.: MA-122C



121 | Moetry



## Wall Climbing



No.: MA-122B Size: 160\*200\*175cm





There is no flat road, only those who are not afraid of hard work and climbing along the steep mountain road can hope to reach the ape\* of glory.

123



# Adventure Climbing







No.: MA-125B Size: 550\*500\*260cm





No.: MA-126B



### Adventure Climbing

No.: MA-126A Size: 540\*400\*260cm



No.: MA-127A Size: 680\*520\*260cm



No.: MA-127B Size: 820\*500\*200cm





No.: MA-128A Size: 590\*550\*260cm



### Adventure Climbing

### No.: MA-128B Size: 800\*500\*300cm



## Adventure Climbing



No.: MA-129A Size: 550\*300\*440cm













No.: MA-130C Size: 1100\*310\*400 cm

### Adventure Climbing



# SAND &WATER PLAY

-Sand &Water Play -Archimedes Water Play -Water Attraction

> COMPLETE CLASSROOM FOR EARLY HEAD START





The fluidity and plasticity of sand contain countless game opportunities. Sand Play is an inspiring game for young children. Teachers can teach children various sand & soil games according to their age, such as digging holes,

carrying, sand painting, etc., to arouse chil