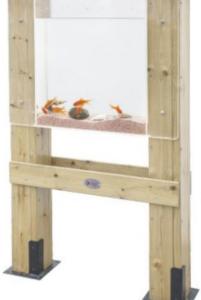

## PLANTING & BREEDING AREA

COMPLETE CLASSROOM FOR EARLY HEAD START

# PLANTING &BREEDING AREA

No.: MA-175B Size: 70\*15.5\*121cm

No.: MA-175A

Size: 180\*73\*133cm

No.: MA-175C Size: 70\*15.5\*121cm

No.: MA-176C Size: 100\*67.5\*115cm

# PLANTING **&BREEDING AREA**

No.: MA-176A Size: 132\*120\*162cm

No.: MA-176B Size: 110\*120\*33cm

No.: MA-176D Size: 120\*50\*90cm