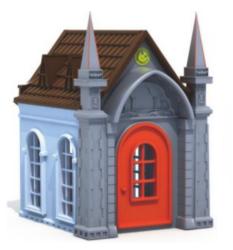

# **ROLE PLAY AREA**

-Kids Playhouse -Mud Kitchen

> COMPLETE CLASSROOM FOR EARLY HEAD START

I want to open a skylight in the center of the playhouse roof, let the sunlight shine through the mottled panes, sprinkle warm memories, and let the moon on the horizon sprinkle a certain silver fantasy...

# **Kids Playhouse**

No.: MA-167A Size: 240\*160\*150cm

No.: MA-168A Size: D: 138\*140cm

No.: MA-168B Size: 175\*156\*175cm

No.: MA-167B Size: 154\*123\*188cm

No.: MA-167C Size: 125\*135\*144cm

No.: MA-167F Size: 126\*120\*150cm