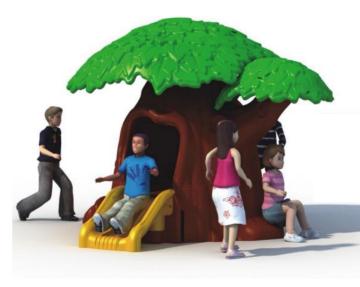

# **Kids Playhouse**

No.: MA-167A Size: 240\*160\*150cm

No.: MA-168A Size: D: 138\*140cm

No.: MA-168B Size: 175\*156\*175cm

No.: MA-167B Size: 154\*123\*188cm

No.: MA-167C Size: 125\*135\*144cm

No.: MA-167F Size: 126\*120\*150cm

No.: MA-167D Size: 162\*120\*157cm

No.: MA-167G Size: 126\*120\*150cm

No.: MA-168D Size: 205\*170\*125cm

# **Kids Playhouse**

No.: MA-168C Size: 260\*220\*170cm

No.: MA-168E Size: 265\*170\*125cm

No.: MA-168F Size: 240\*210\*230cm