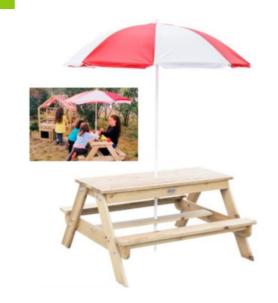

# Mud Kitchen

No.: MA-172A Size: 90\*90\*49cm

No.: MA-171A Size: 100\*48\*136cm

No.: MA-171B Size: 70\*50\*102cm

No.: MA-171C Size: 93\*43\*57.5cm

No.: MA-172D Size: 310\*160\*310cm

# **Mud Kitchen**

No.: MA-172B Size: Table: 130\*70\*65cm Chair: 100\*38\*30cm

No.: MA-172C Size: 240\*65\*110cm

No.: MA-172E Size: 280\*150\*140cm