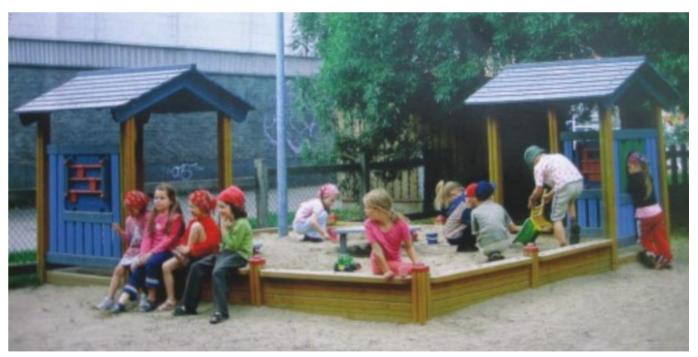

# SAND &WATER PLAY

-Sand &Water Play -Archimedes Water Play -Water Attraction

> COMPLETE CLASSROOM FOR EARLY HEAD START

The fluidity and plasticity of sand contain countless game opportunities. Sand Play is an inspiring game for young children. Teachers can teach children various sand & soil games according to their age, such as digging holes,

carrying, sand painting, etc., to arouse children's interest.

### Sand &Water Play

》发上 的创造7\_

No.: MA-135A

Size: 100\*100\*35cm

00

No.: MA-135C Size: 100\*100\*38cm

No.: MA-136B Size: D: 90\*75cm

No.: MA-135D Size: 110\*100\*38cm No.: MA-135E Size: 115\*75\*45cm