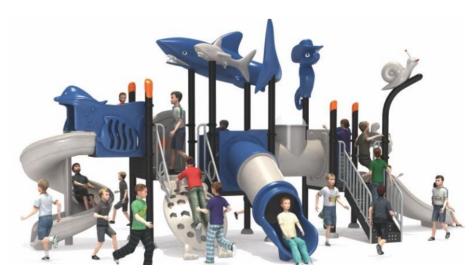

### **Outdoor Slide**

No.: MA-014B Size: 750\*550\*420cm

No.: MA-017A Size: 770\*580\*400cm

No.: MA-017B Size: 650\*590\*380cm

No.: MA-017C Size: 750\*420\*420cm

### **Outdoor Slide**

No.: MA-018A Size: 660\*470\*400cm

No.: MA-018B Size: 890\*600\*520cm

No.: MA-018C Size: 850\*420\*390cm

No.: MA-019A Size: 500\*480\*380cm

No.: MA-019C Size: 650\*320\*360cm

No.: MA-020C Size: 790\*420\*380cm