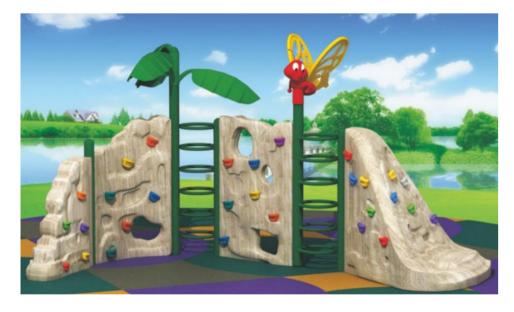

### Wall Climbing

No.: MA-117A Size: 495\*127\*217cm

No.: MA-117B Size: 500\*250\*350cm

No.: MA-117C Size: 100\*100cm

No.: MA-118B Size: 350\*350\*420cm

## Wall Climbing

No.: MA-118C Size: 343\*34\*350cm

No.: MA-119A Size: 470\*200cm

No.: MA-119B Size: 470\*80\*320cm

No.: MA-119C Size: 510\*110\*340cm