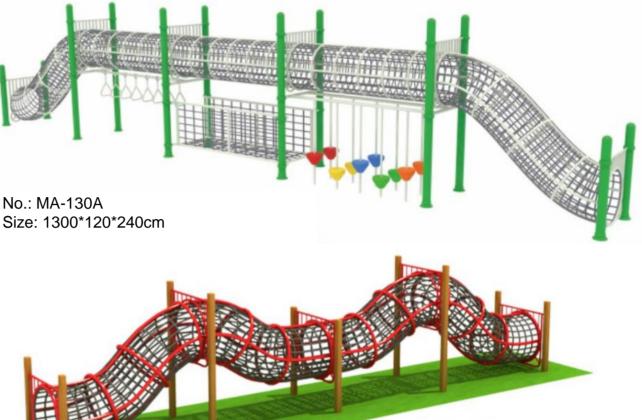

## Adventure Climbing

No.: MA-129A Size: 550\*300\*440cm

No.: MA-130C Size: 1100\*310\*400 cm