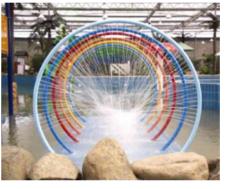

## **Water Attraction**

No.: MA-145B Size: H: 120cm

No.: MA-145C Size: 85\*45\*120cm

No.: MA-145D Size: D40\*H85cm

No.: MA-145E Size: D120\*H320cm

No.: MA-146A Size: D 150 cm

No.: MA-146B Size: 320\*70\*330cm

### Water Attraction

No.: MA-146C Size: 150\*60\*250cm

No.: MA-146E Size: 120\*25\*100cm

No.: MA-146F Size: 180\*160\*110cm

No.: MA-146I Size: 300\*40\*90cm