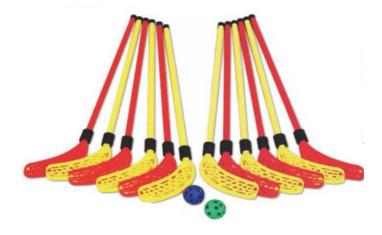

No.: MA-047A Size: 95\*90\*134cm

No.: MA-047B Size: 110\*110\*120cm

No.: MA-048A Size: 12pcs in 1 set

No.: MA-047C Size: 120\*80\*200cm

No.: MA-047D Size: 130\*53\*53cm

No.: MA-048C Size: 10pcs clothes, 20balls

No.: MA-048D Size: 50\*7cm

### **Sports Facility**

No.: MA-048B Size: 6pcs in 1 set

迷你高尔夫套件

迷宫

360

049 | Moetry