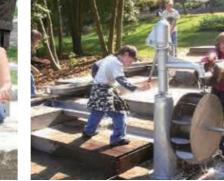

### No.: MA-140A Size: 280\*350\*230cm

Archimedes water dispenser is known as the earliest water pump device in the world. It breaks the traditional inertial thinking of water flowing to a low place and realizes the purpose of transporting water from a low place to a high place.

# **Archimedes Water Play**

No.: MA-142A Size: 120\*130\*100cm

No.: MA-142C Size: 70\*80\*70cm

No.: MA-142E Size: 280\*80\*120cm

141

# **Archimedes Water Play**

No.: MA-142B Size: 50\*10\*70cm

No.: MA-142D Size: 200\*60\*100cm