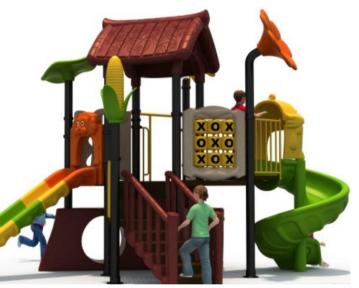

### **Outdoor Slide**

No.: MA-026A Size: 780\*430\*350cm

No.: MA-026B Size: 510\*250\*350cm

No.: MA-029A Size: 450\*260\*380cm

No.: MA-029B Size: 560\*450\*380cm

No.: MA-030B Size: 740\*630\*380cm

No.: MA-029C Size: 660\*510\*380cm