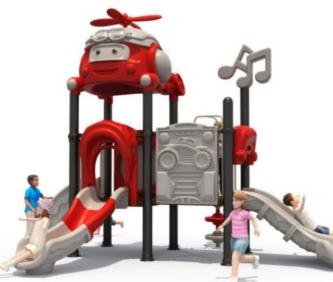

### OUTDOOR PLAY AREA

-Outdoor Slide -Sports Facility -Trike Town Raceway

> COMPLETE CLASSROOM FOR EARLY HEAD START

The slide is an indispensable facility on the school playground. It adds a lot of fun to the child's childhood, and the process of playing on the slide brings benefits to the child's growth and development.

> LUCY IS ON THE SLIDE, SHE IS VERY HAPPY; G I ALSO ON THE SLIDE, HE FEELS VERY E\*CITING

OUTDOOR SLDE

# **WUGIO**

No.: MA-013A Size: 830\*440\*430cm No.: MA-014A Size: 710\*630\*410cm

No.: MA-013B Size: 540\*410\*440cm

No.: MA-014C Size: 650\*390\*400cm