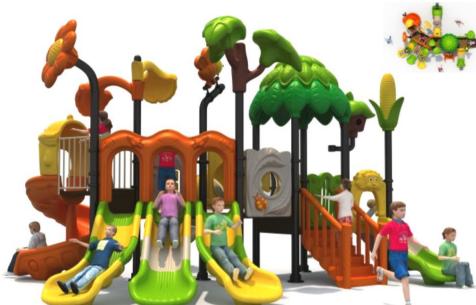

### OUTDOOR PLAY AREA

-Outdoor Slide -Sports Facility -Trike Town Raceway

> COMPLETE CLASSROOM FOR EARLY HEAD START

The slide is an indispensable facility on the school playground. It adds a lot of fun to the child's childhood, and the process of playing on the slide brings benefits to the child's growth and development.

> LUCY IS ON THE SLIDE, SHE IS VERY HAPPY; G I ALSO ON THE SLIDE, HE FEELS VERY E\*CITING

OUTDOOR SLDE

# **WUGIO**

No.: MA-013A Size: 830\*440\*430cm No.: MA-014A Size: 710\*630\*410cm

No.: MA-013B Size: 540\*410\*440cm

No.: MA-014C Size: 650\*390\*400cm