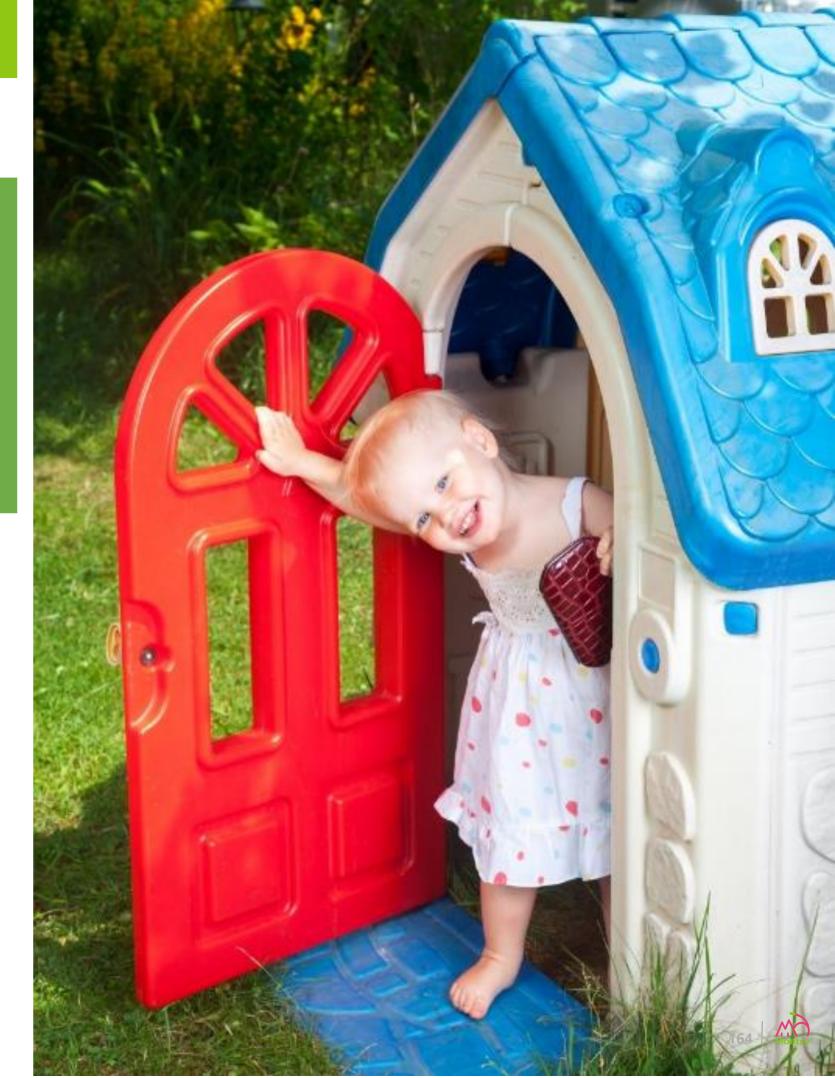

# **ROLE PLAY AREA**

-Kids Playhouse -Mud Kitchen

> COMPLETE CLASSROOM FOR EARLY HEAD START

I want to open a skylight in the center of the playhouse roof, let the sunlight shine through the mottled panes, sprinkle warm memories, and let the moon on the horizon sprinkle a certain silver fantasy...

# **Kids Playhouse**

No.: MA-167A Size: 240\*160\*150cm

No.: MA-168A Size: D: 138\*140cm

No.: MA-168B Size: 175\*156\*175cm

No.: MA-167B Size: 154\*123\*188cm

No.: MA-167C Size: 125\*135\*144cm

No.: MA-167F Size: 126\*120\*150cm