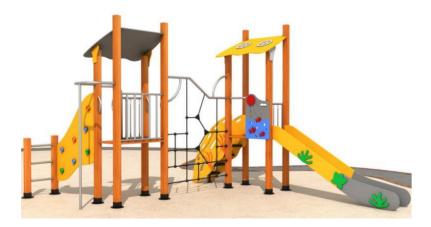

### **Outdoor Slide**

No.: MA-018A Size: 660\*470\*400cm

No.: MA-018B Size: 890\*600\*520cm

No.: MA-018C Size: 850\*420\*390cm

No.: MA-019A Size: 500\*480\*380cm

No.: MA-019C Size: 650\*320\*360cm

No.: MA-020C Size: 790\*420\*380cm

### **Outdoor Slide**

No.: MA-020A Size: 1200\*450\*450cm