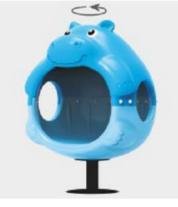

### **Merry Go Round**

No.: MA-081A Size: D190\*90cm

No.: MA-081B Size: D190\*90cm

No.: MA-081C Size: D190\*90cm

No.: MA-082A Size: D195\*145cm

No.: MA-082B Size: D180\*80cm

No.: MA-081D Size: D130\*100cm

No.: MA-081E Size: D175\*90cm

No.: MA-081F Size: D160\*150cm

No.: MA-082D Size: D120\*70cm

No.: MA-082E Size: D150\*80cm

No.: MA-081G Size: D160\*150cm

No.: MA-081H Size: D120\*70cm

No.: MA-081I Size: D150\*120cm

No.: MA-082G Size: D120\*110cm