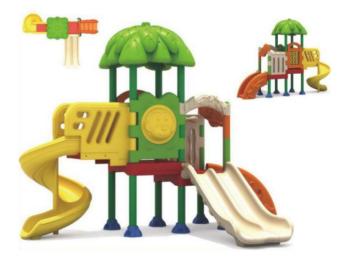

### **Outdoor Slide**

No.: MA-018A Size: 660\*470\*400cm

No.: MA-018B Size: 890\*600\*520cm

No.: MA-018C Size: 850\*420\*390cm

No.: MA-019A Size: 500\*480\*380cm

No.: MA-019C Size: 650\*320\*360cm

No.: MA-020C Size: 790\*420\*380cm

### **Outdoor Slide**

No.: MA-020A Size: 1200\*450\*450cm