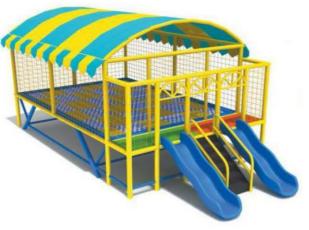

### MOTOR SKILL AREA

-Trampoline -Swing -Merry Go Round -Rocker -Seesaw -Play Tunnel -Obstacle Course

> COMPLETE CLASSROOM FOR EARLY HEAD START

# RAMPOLINE

No.: MA-068A Size: 150\*150cm

No.: MA-068B Size: R75\*225cm(60°)

No.: MA-068D Size: 300\*300cm

No.: MA-068E Size: R450cm

No.: MA-068G Size: 300\*300cm

No.: MA-068H Size: 450\*450cm

### Trampoline

No.: MA-068C Size: R75\*225cm(90°)

No.: MA-068F Size: R450cm

No.: MA-068I Size: 450\*680cm