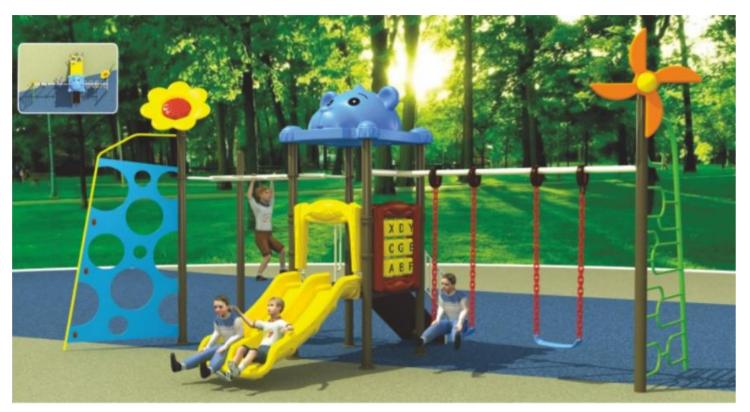

071 Moetry

No.: MA-073A Size: 520\*450\*330cm

Size: 650\*270\*200cm

No.: MA-074B Size: 500\*260\*200cm

No.: MA-074D Size: D800\*40cm