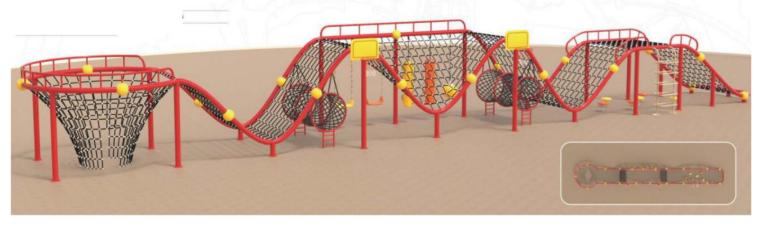

### **CLIMBING AREA**

-Rope Climbing -Wall Climbing -Adventure Climbing

> COMPLETE CLASSROOM FOR EARLY HEAD START

Rope Climbing can help the child's overall development from many aspects. Climbing activities require the child to mobilize all parts of the body to coordinate operations, and require the comprehensive cooperation of hands, eyes, feet and body. Children's use of climbing and climbing skills can promote the coordination of the children's body, make the children's body

No.: MA-112A Size: 320\*320\*200cm

No.: MA-112B Size: D200\*250cm

No.: MA-112D Size: 400\*400\*180cm

No.: MA-112E Size: D520\*447cm

No.: MA-111A Size: 1900\*320\*200cm

No.: MA-112G Size: 360\*360\*180cm

### Rope Climbing

No.: MA-112C Size: 580\*580\*450cm

No.: MA-112F Size: 420\*430\*320cm

No.: MA-112H Size: 550\*200\*200cm

No.: MA-113A Size: 520\*560\*138cm

No.: MA-113B Size: 400\*400\*110cm

No.: MA-113D Size: 420\*200\*200cm