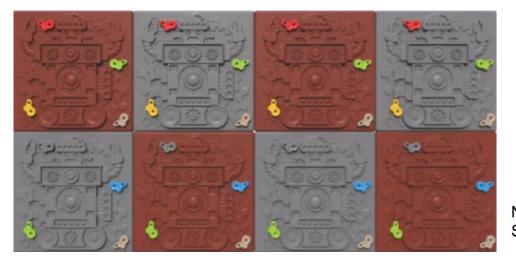

### Wall Climbing

No.: MA-117A Size: 495\*127\*217cm

No.: MA-117B Size: 500\*250\*350cm

No.: MA-117C Size: 100\*100cm

No.: MA-118B Size: 350\*350\*420cm

## Wall Climbing

No.: MA-118C Size: 343\*34\*350cm

No.: MA-119A Size: 470\*200cm

No.: MA-119B Size: 470\*80\*320cm

No.: MA-119C Size: 510\*110\*340cm

### Wall Climbing

### No.: MA-120A Size: 620\*450\*260cm

No.: MA-120C Size: 550\*450\*320cm

No.: MA-122A Size: 203\*132\*203cm

No.: MA-122C

121 | Moetry