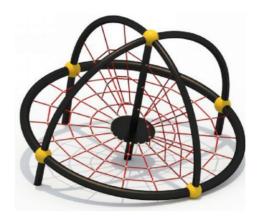

No.: MA-112A Size: 320\*320\*200cm

No.: MA-112B Size: D200\*250cm

No.: MA-112D Size: 400\*400\*180cm

No.: MA-112E Size: D520\*447cm

No.: MA-111A Size: 1900\*320\*200cm

No.: MA-112G Size: 360\*360\*180cm

### Rope Climbing

No.: MA-112C Size: 580\*580\*450cm

No.: MA-112F Size: 420\*430\*320cm

No.: MA-112H Size: 550\*200\*200cm

No.: MA-113A Size: 520\*560\*138cm

No.: MA-113B Size: 400\*400\*110cm

No.: MA-113D Size: 420\*200\*200cm