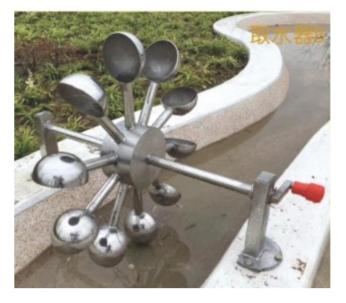

### No.: MA-140A Size: 280\*350\*230cm

Archimedes water dispenser is known as the earliest water pump device in the world. It breaks the traditional inertial thinking of water flowing to a low place and realizes the purpose of transporting water from a low place to a high place.

# **Archimedes Water Play**

No.: MA-142A Size: 120\*130\*100cm

No.: MA-142C Size: 70\*80\*70cm

No.: MA-142E Size: 280\*80\*120cm

141

# **Archimedes Water Play**

No.: MA-142B Size: 50\*10\*70cm

No.: MA-142D Size: 200\*60\*100cm