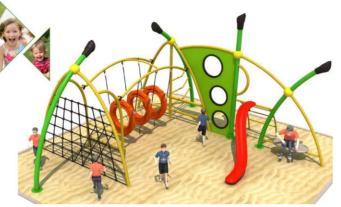

# Adventure Climbing

No.: MA-125B Size: 550\*500\*260cm

No.: MA-126B

### Adventure Climbing

No.: MA-126A Size: 540\*400\*260cm

No.: MA-127A Size: 680\*520\*260cm

No.: MA-127B Size: 820\*500\*200cm

No.: MA-128A Size: 590\*550\*260cm