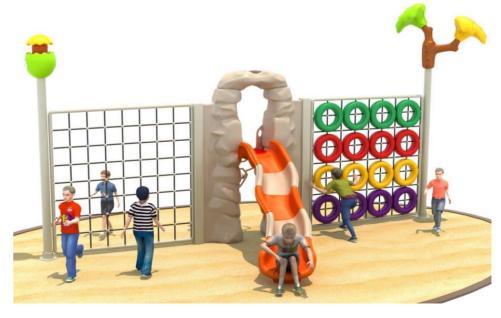

### Wall Climbing

No.: MA-117A Size: 495\*127\*217cm

No.: MA-117B Size: 500\*250\*350cm

No.: MA-117C Size: 100\*100cm

No.: MA-118B Size: 350\*350\*420cm

## Wall Climbing

No.: MA-118C Size: 343\*34\*350cm

No.: MA-119A Size: 470\*200cm

No.: MA-119B Size: 470\*80\*320cm

No.: MA-119C Size: 510\*110\*340cm