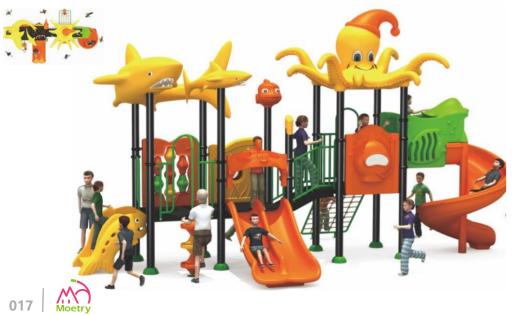

# **WUGIO**

No.: MA-013A Size: 830\*440\*430cm No.: MA-014A Size: 710\*630\*410cm

No.: MA-013B Size: 540\*410\*440cm

No.: MA-014C Size: 650\*390\*400cm

### **Outdoor Slide**

No.: MA-014B Size: 750\*550\*420cm

No.: MA-017A Size: 770\*580\*400cm

No.: MA-017B Size: 650\*590\*380cm

No.: MA-017C Size: 750\*420\*420cm