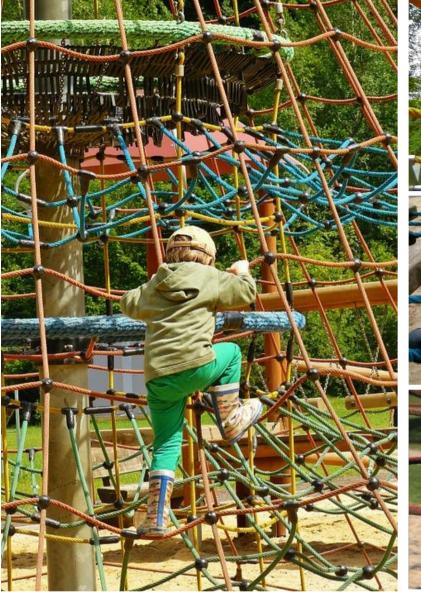

### **CLIMBING AREA**

-Rope Climbing -Wall Climbing -Adventure Climbing

> COMPLETE CLASSROOM FOR EARLY HEAD START

Rope Climbing can help the child's overall development from many aspects. Climbing activities require the child to mobilize all parts of the body to coordinate operations, and require the comprehensive cooperation of hands, eyes, feet and body. Children's use of climbing and climbing skills can promote the coordination of the children's body, make the children's body

No.: MA-112A Size: 320\*320\*200cm

No.: MA-112B Size: D200\*250cm

No.: MA-112D Size: 400\*400\*180cm

No.: MA-112E Size: D520\*447cm

No.: MA-111A Size: 1900\*320\*200cm

No.: MA-112G Size: 360\*360\*180cm

### Rope Climbing

No.: MA-112C Size: 580\*580\*450cm

No.: MA-112F Size: 420\*430\*320cm

No.: MA-112H Size: 550\*200\*200cm

No.: MA-113A Size: 520\*560\*138cm

No.: MA-113B Size: 400\*400\*110cm

No.: MA-113D Size: 420\*200\*200cm