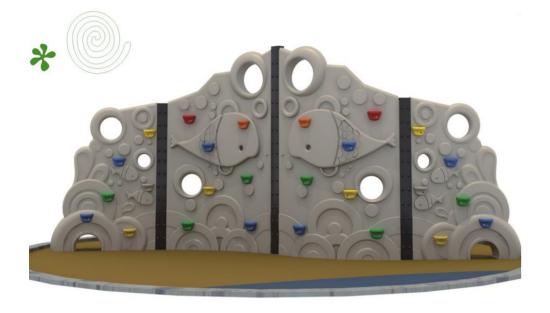

### Wall Climbing

No.: MA-117A Size: 495\*127\*217cm

No.: MA-117B Size: 500\*250\*350cm

No.: MA-117C Size: 100\*100cm

No.: MA-118B Size: 350\*350\*420cm

## Wall Climbing

No.: MA-118C Size: 343\*34\*350cm

No.: MA-119A Size: 470\*200cm

No.: MA-119B Size: 470\*80\*320cm

No.: MA-119C Size: 510\*110\*340cm

### Wall Climbing

### No.: MA-120A Size: 620\*450\*260cm

No.: MA-120C Size: 550\*450\*320cm

No.: MA-122A Size: 203\*132\*203cm

No.: MA-122C

121 | Moetry

## Wall Climbing

No.: MA-122B Size: 160\*200\*175cm

There is no flat road, only those who are not afraid of hard work and climbing along the steep mountain road can hope to reach the ape\* of glory.

123