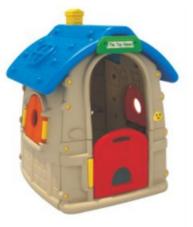

# **Kids Playhouse**

No.: MA-167A Size: 240\*160\*150cm

No.: MA-168A Size: D: 138\*140cm

No.: MA-168B Size: 175\*156\*175cm

No.: MA-167B Size: 154\*123\*188cm

No.: MA-167C Size: 125\*135\*144cm

No.: MA-167F Size: 126\*120\*150cm

No.: MA-167D Size: 162\*120\*157cm

No.: MA-167G Size: 126\*120\*150cm

No.: MA-168D Size: 205\*170\*125cm