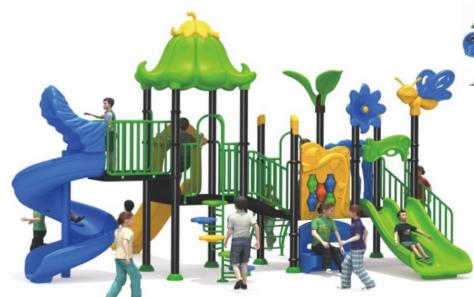

### OUTDOOR PLAY AREA

-Outdoor Slide -Sports Facility -Trike Town Raceway

> COMPLETE CLASSROOM FOR EARLY HEAD START

The slide is an indispensable facility on the school playground. It adds a lot of fun to the child's childhood, and the process of playing on the slide brings benefits to the child's growth and development.

> LUCY IS ON THE SLIDE, SHE IS VERY HAPPY; G I ALSO ON THE SLIDE, HE FEELS VERY E\*CITING

OUTDOOR SLDE