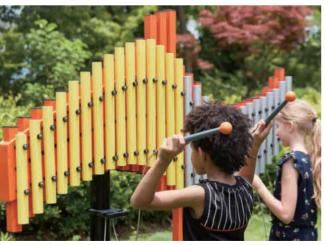

iano is like a trickle,

· •

No.: MA-155A Size: 40\*80cm, 35\*75cm, 30\*70cm, 25\*65cm, 20\*60cm

No.: MA-155B Size: 180\*16\*160cm

No.: MA-155C Size: 140\*64\*80cm

No.: MA-157A Size: 115\*60\*96cm

No.: MA-157D Size: 50\*110cm, 40\*100cm, 35\*100cm

No.: MA-157B Size: 95\*58\*95cm

No.: MA-157E Size: 100\*80\*100cm

No.: MA-157C Size: 100\*45\*95cm

No.: MA-157F Size: 53\*96\*100cm

No.: MA-158A Size: 68\*63\*105cm

No.: MA-158D Size: 65\*60\*120cm

No.: MA-158E Size: 100\*11\*150cm

17

No.: MA-158H Size: 117\*20\*160cm

No.: MA-157G Size: 50\*30\*160cm

No.: MA-158G

Size: 68\*12\*150cm

# **Music Area**

No.: MA-158C Size: 100\*40\*240cm

No.: MA-158F Size: 250\*6.3\*140cm

No.: MA-158I Size: 70\*70\*95cm

No.: MA-159A Size: 70\*63\*95cm

No.: MA-159C Size: 260\*50\*120cm No.: MA-159B Size: 55\*55\*105cm