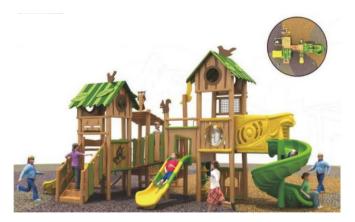

### **Outdoor Slide**

No.: MA-014B Size: 750\*550\*420cm

No.: MA-017A Size: 770\*580\*400cm

No.: MA-017B Size: 650\*590\*380cm

No.: MA-017C Size: 750\*420\*420cm

### **Outdoor Slide**

No.: MA-018A Size: 660\*470\*400cm

No.: MA-018B Size: 890\*600\*520cm

No.: MA-018C Size: 850\*420\*390cm

No.: MA-019A Size: 500\*480\*380cm

No.: MA-019C Size: 650\*320\*360cm

No.: MA-020C Size: 790\*420\*380cm