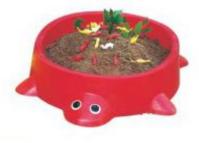

# SAND &WATER PLAY

-Sand &Water Play -Archimedes Water Play -Water Attraction

> COMPLETE CLASSROOM FOR EARLY HEAD START

The fluidity and plasticity of sand contain countless game opportunities. Sand Play is an inspiring game for young children. Teachers can teach children various sand & soil games according to their age, such as digging holes,

carrying, sand painting, etc., to arouse children's interest.