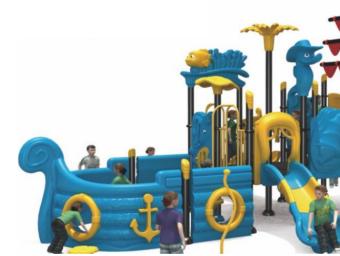

### OUTDOOR PLAY AREA

-Outdoor Slide -Sports Facility -Trike Town Raceway

> COMPLETE CLASSROOM FOR EARLY HEAD START

The slide is an indispensable facility on the school playground. It adds a lot of fun to the child's childhood, and the process of playing on the slide brings benefits to the child's growth and development.

> LUCY IS ON THE SLIDE, SHE IS VERY HAPPY; G I ALSO ON THE SLIDE, HE FEELS VERY E\*CITING

OUTDOOR SLDE

# **WUGIO**

No.: MA-013A Size: 830\*440\*430cm No.: MA-014A Size: 710\*630\*410cm

No.: MA-013B Size: 540\*410\*440cm

No.: MA-014C Size: 650\*390\*400cm