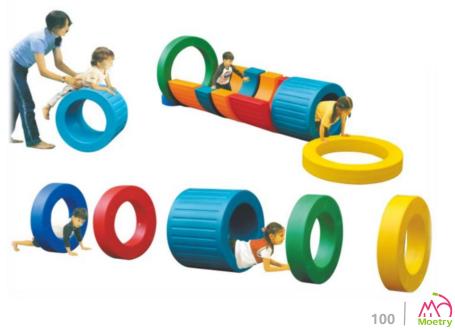

# Hey, Jim Come, come here! This is interesting, I like playing here---Shuttle back and forth in the happy tunnel of the time...

### **Play Tunnel**

No.: MA-099A Size: 290\*115\*150cm

No.: MA-099C

No.: MA-099B Size: 290\*130\*125cm

No.: MA-099D

Size: 230\*101\*122cm

No.: MA-100A Size: 210\*83\*103cm

No.: MA-100C Size: 185\*100\*103m

No.: MA-100E Size: 17pcs in 1 set

No.: MA-099E Size: dia 75cm, length can be customized

### **Play Tunnel**

No.: MA-100B Size: 175\*110\*98cm

No.: MA-100D Size: 185\*100\*105cm The future is a tortuous and gravel road. When obstacles and difficulties are in front of us, don't be sad. We should respond with a positive and correct attitude, analyze the reasons, and find ways to solve the problem. Success will naturally follow.