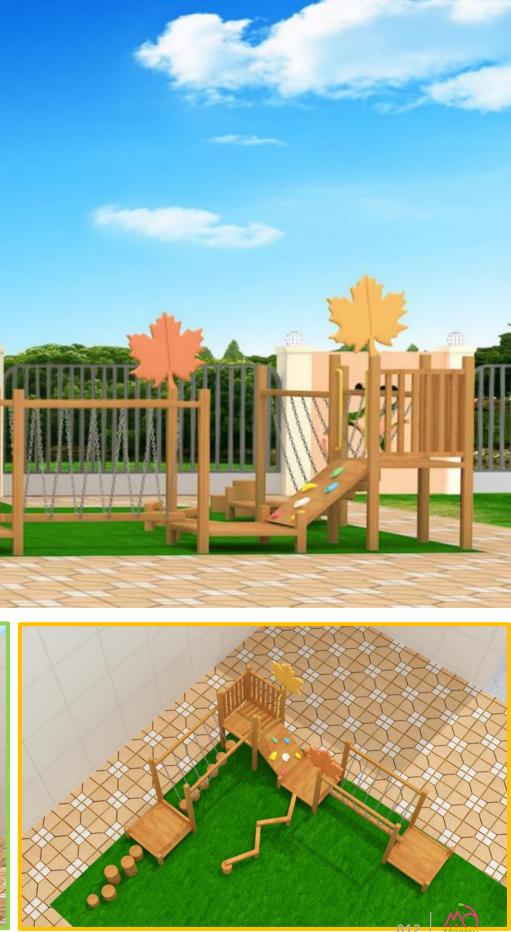

### **CLIMBING AREA**

-Rope Climbing -Wall Climbing -Adventure Climbing

> COMPLETE CLASSROOM FOR EARLY HEAD START

Rope Climbing can help the child's overall development from many aspects. Climbing activities require the child to mobilize all parts of the body to coordinate operations, and require the comprehensive cooperation of hands, eyes, feet and body. Children's use of climbing and climbing skills can promote the coordination of the children's body, make the children's body

No.: MA-112A Size: 320\*320\*200cm

No.: MA-112B Size: D200\*250cm

No.: MA-112D Size: 400\*400\*180cm

No.: MA-112E Size: D520\*447cm

No.: MA-111A Size: 1900\*320\*200cm

No.: MA-112G Size: 360\*360\*180cm

### Rope Climbing

No.: MA-112C Size: 580\*580\*450cm

No.: MA-112F Size: 420\*430\*320cm

No.: MA-112H Size: 550\*200\*200cm

No.: MA-113A Size: 520\*560\*138cm

No.: MA-113B Size: 400\*400\*110cm

No.: MA-113D Size: 420\*200\*200cm