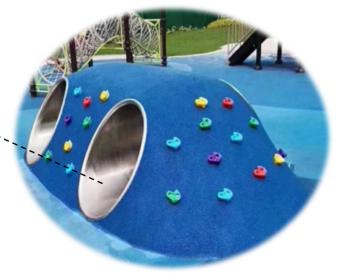

# Hey, Jim Come, come here! This is interesting, I like playing here---Shuttle back and forth in the happy tunnel of the time...