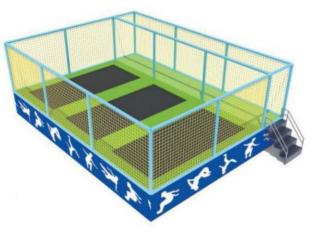

### MOTOR SKILL AREA

-Trampoline -Swing -Merry Go Round -Rocker -Seesaw -Play Tunnel -Obstacle Course

> COMPLETE CLASSROOM FOR EARLY HEAD START

# RAMPOLINE

No.: MA-068A Size: 150\*150cm

No.: MA-068B Size: R75\*225cm(60°)

No.: MA-068D Size: 300\*300cm

No.: MA-068E Size: R450cm

No.: MA-068G Size: 300\*300cm

No.: MA-068H Size: 450\*450cm

### Trampoline

No.: MA-068C Size: R75\*225cm(90°)

No.: MA-068F Size: R450cm

No.: MA-068I Size: 450\*680cm