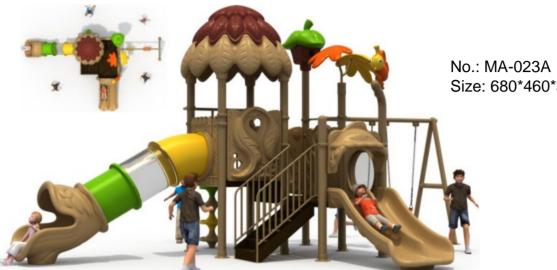

# No.: MA-020B Size: 430\*310\*360cm

Size: 680\*460\*380cm

No.: MA-023B Size: 700\*540\*380cm

No.: MA-024B Size: 550\*450\*380cm

No.: MA-025A Size: 520\*470\*380cm

No.: MA-025B Size: 780\*580\*380cm

No.: MA-025C Size: 800\*530\*400cm