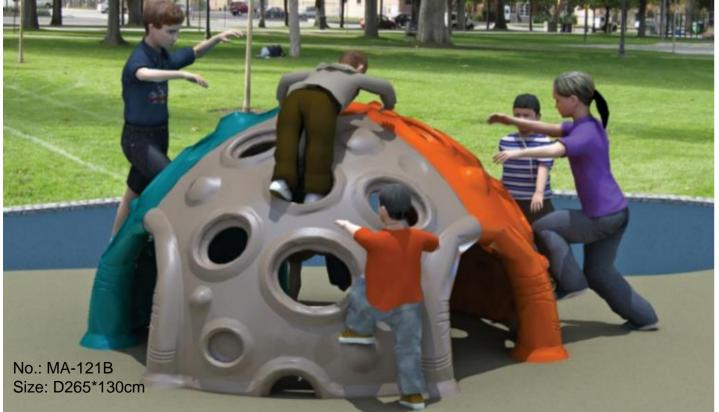

# Adventure Climbing

No.: MA-125B Size: 550\*500\*260cm

No.: MA-126B

### Adventure Climbing

No.: MA-126A Size: 540\*400\*260cm

No.: MA-127A Size: 680\*520\*260cm

No.: MA-127B Size: 820\*500\*200cm

No.: MA-128A Size: 590\*550\*260cm