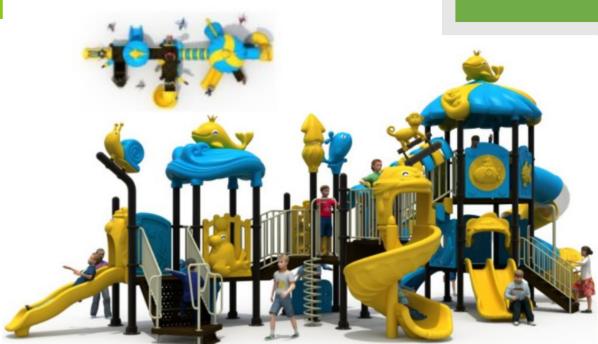

# **WUGIO**

No.: MA-013A Size: 830\*440\*430cm No.: MA-014A Size: 710\*630\*410cm

No.: MA-013B Size: 540\*410\*440cm

No.: MA-014C Size: 650\*390\*400cm

### **Outdoor Slide**

No.: MA-014B Size: 750\*550\*420cm

No.: MA-017A Size: 770\*580\*400cm

No.: MA-017B Size: 650\*590\*380cm

No.: MA-017C Size: 750\*420\*420cm

### **Outdoor Slide**

No.: MA-018A Size: 660\*470\*400cm

No.: MA-018B Size: 890\*600\*520cm

No.: MA-018C Size: 850\*420\*390cm

No.: MA-019A Size: 500\*480\*380cm

No.: MA-019C Size: 650\*320\*360cm

No.: MA-020C Size: 790\*420\*380cm