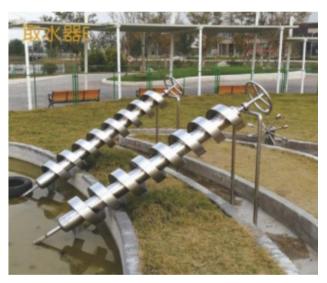

### No.: MA-140A Size: 280\*350\*230cm

Archimedes water dispenser is known as the earliest water pump device in the world. It breaks the traditional inertial thinking of water flowing to a low place and realizes the purpose of transporting water from a low place to a high place.

# **Archimedes Water Play**

No.: MA-142A Size: 120\*130\*100cm

No.: MA-142C Size: 70\*80\*70cm

No.: MA-142E Size: 280\*80\*120cm

141

# **Archimedes Water Play**

No.: MA-142B Size: 50\*10\*70cm

No.: MA-142D Size: 200\*60\*100cm