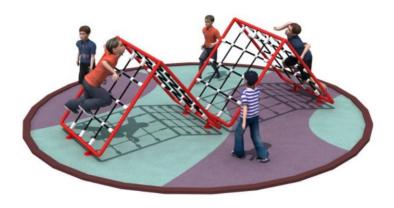

No.: MA-113F Size: 200\*150\*180cm

No.: MA-114A Size: 300\*120\*100cm

### Rope Climbing

No.: MA-114B Size: 250\*180\*110cm

Life is like climbing a mountain, and diligence is an essential tool. Let us raise the sails of life,

use diligence to climb the pinnacle of wisdom, and use the golden key of knowledge to open the door to success! Use our fiery youth to ignite a brilliant tomorrow