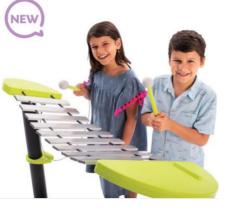

# **Music Area**

No.: MA-158C Size: 100\*40\*240cm

No.: MA-158F Size: 250\*6.3\*140cm

No.: MA-158I Size: 70\*70\*95cm

No.: MA-159A Size: 70\*63\*95cm

No.: MA-159C Size: 260\*50\*120cm No.: MA-159B Size: 55\*55\*105cm