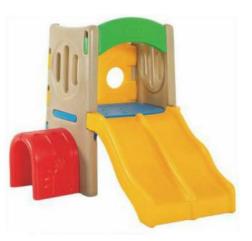

# **WUGIO**

No.: MA-013A Size: 830\*440\*430cm No.: MA-014A Size: 710\*630\*410cm

No.: MA-013B Size: 540\*410\*440cm

No.: MA-014C Size: 650\*390\*400cm

### **Outdoor Slide**

No.: MA-014B Size: 750\*550\*420cm

No.: MA-017A Size: 770\*580\*400cm

No.: MA-017B Size: 650\*590\*380cm

No.: MA-017C Size: 750\*420\*420cm