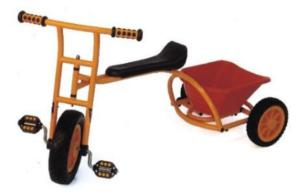

### **Trike Town Raceway**

No.: MA-058A Size: 136\*57\*15.1cm

No.: MA-058D Size: 82\*45\*65cm

No.: MA-058G Size: 96\*45\*76cm

No.: MA-059A Size: 101\*59\*61cm

No.: MA-059B Size: 135\*55\*65cm

No.: MA-060A Size: 54\*35\*32cm