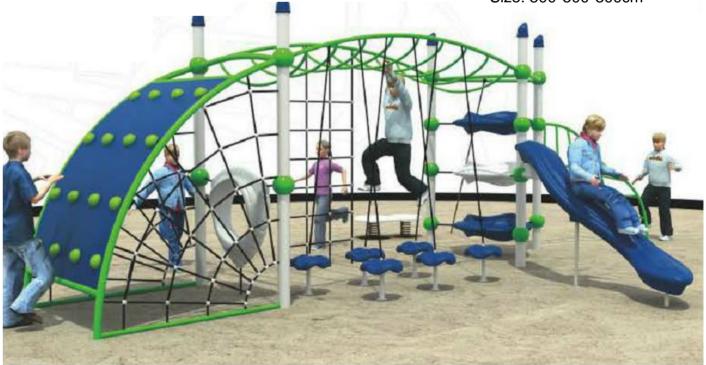

## Adventure Climbing

No.: MA-129A Size: 550\*300\*440cm

No.: MA-130C Size: 1100\*310\*400 cm

### Adventure Climbing