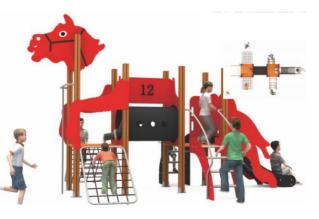

### OUTDOOR PLAY AREA

-Outdoor Slide -Sports Facility -Trike Town Raceway

> COMPLETE CLASSROOM FOR EARLY HEAD START

The slide is an indispensable facility on the school playground. It adds a lot of fun to the child's childhood, and the process of playing on the slide brings benefits to the child's growth and development.

> LUCY IS ON THE SLIDE, SHE IS VERY HAPPY; G I ALSO ON THE SLIDE, HE FEELS VERY E\*CITING

OUTDOOR SLDE

# **WUGIO**

No.: MA-013A Size: 830\*440\*430cm No.: MA-014A Size: 710\*630\*410cm

No.: MA-013B Size: 540\*410\*440cm

No.: MA-014C Size: 650\*390\*400cm