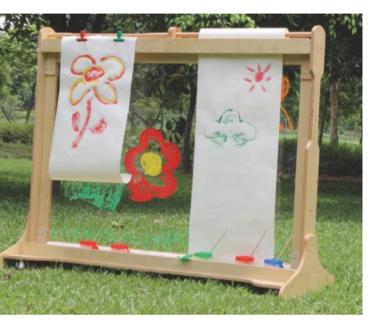

# OUTDOOR ART CENTER

-Painting Area -Music Area

> COMPLETE CLASSROOM FOR EARLY HEAD START

She sat in front of the easel, holding a pencil in her hand, carefully observing the delicate flowers in front of her, moving the pen in her hand gently to outline a slightly green line, then looked up at the flowers, and focused on Describing the plants under the pen, the angles of some small leaves overlap, she frowned, thinking about how to write... Finally, she finished the painting.

# **Painting Area**

No.: MA-152A Size: 69\*40\*110cm

# Painting Area

No.: MA-152B Size: 126\*68\*141cm

SOU

 $h_{15}$ 

153 | Moetry

winding and long; nes high and vigorous, a water at high tide hitting the coast; sometimes euphemistically low, bird returning to the nest when the setting sun goes down.