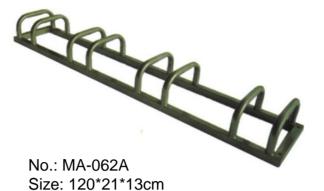

s willmake our hearts stronger.











No.: MA-057A Size: 103\*52\*62cm



No.: MA-057B Size: 98\*58\*62cm



No.: MA-057C Size: 96\*68\*62cm







No.: MA-058B Size: 100\*20\*76cm

No.: MA-058C Size: 71\*44\*52cm



No.: MA-058E Size: 82\*39\*44cm





### **Trike Town Raceway**



No.: MA-058A Size: 136\*57\*15.1cm



No.: MA-058D Size: 82\*45\*65cm





No.: MA-058G Size: 96\*45\*76cm





No.: MA-059A Size: 101\*59\*61cm



No.: MA-059B Size: 135\*55\*65cm



No.: MA-060A Size: 54\*35\*32cm



No.: MA-059C Size: 61\*61\*26cm



No.: MA-059D Size: 68\*45\*51cm



No.: MA-059E Size: 68\*45\*51cm



No.: MA-059F Size: 83\*51\*57cm



No.: MA-060C Size: 105\*58\*66cm







### **Trike Town Raceway**



No.: MA-060B Size: 111\*56\*65cm



No.: MA-060D Size: 150\*70\*38cm



Moetry







No.: MA-061B Size: dia: 180cm



No.: MA-062C Size26.6\*26.6\*70cm



### **Trike Town Raceway**



No.: MA-062B Size: 460\*88\*88cm



### No.: MA-062D Size25\*120cm (10pcs in 1 set)



No.: MA-063A Size: 59\*41\*62cm



No.: MA-063C Size: 83\*49\*86cm



No.: MA-063E Size: 85\*46\*95cm



No.: MA-063B Size: 95\*50\*90cm



No.: MA-063D Size: 76\*48\*89cm



No.: MA-063F Size: 101\*58\*86cm



No.: MA-064A Size: 60\*38\*65cm



No.: MA-064C Size: 83\*42\*65cm



No.: MA-064E Size: 95\*43\*62cm



### Trike Town Raceway



No.: MA-064B Size: 86\*48\*61cm



### No.: MA-064D Size: 78\*38\*73cm



No.: MA-064F Size: 93\*38\*69cm



### MOTOR SKILL AREA

-Trampoline -Swing -Merry Go Round -Rocker -Seesaw -Play Tunnel -Obstacle Course

> COMPLETE CLASSROOM FOR EARLY HEAD START





# RAMPO