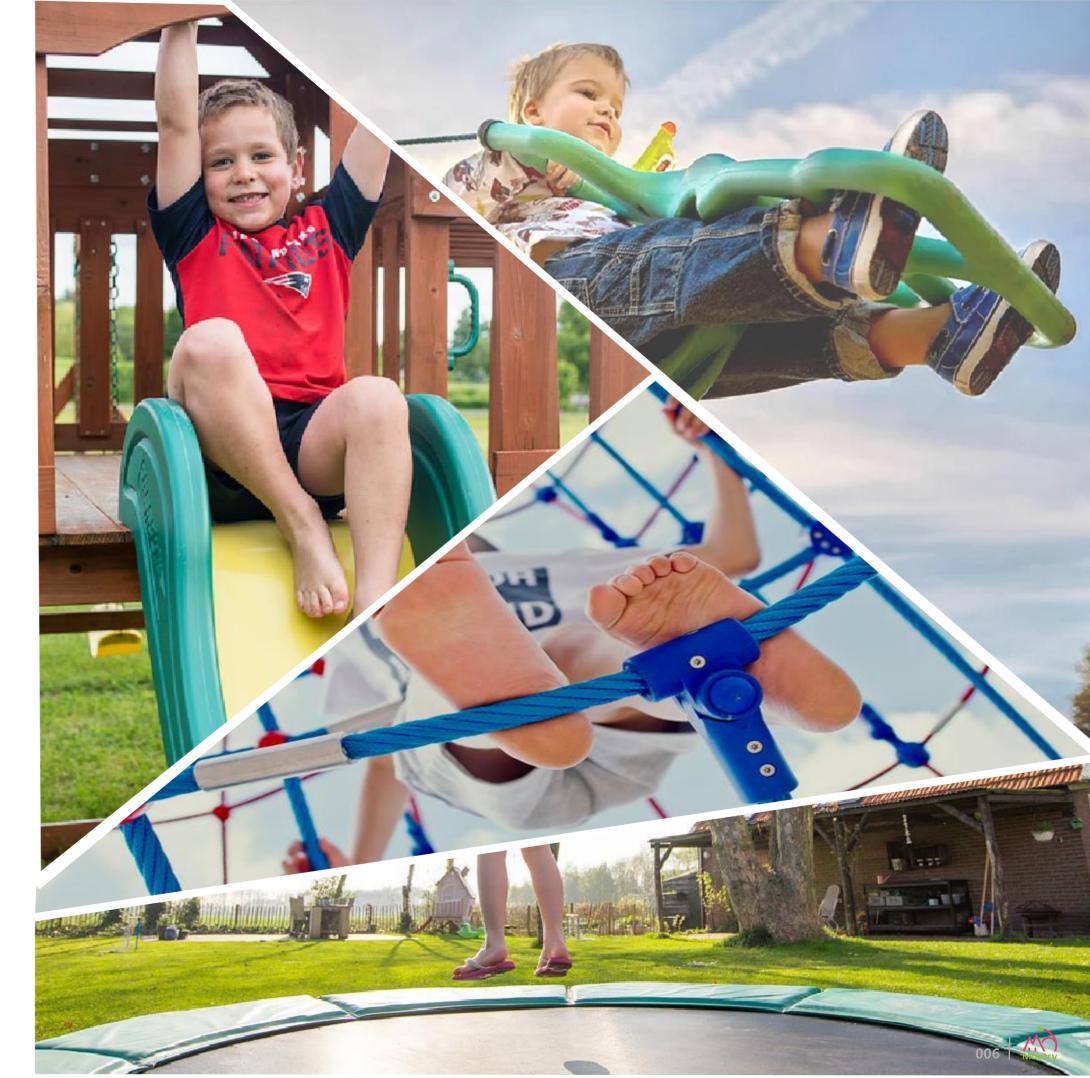

### OUTDOOR PLAY AREA

-Outdoor Slide -Sports Facility -Trike Town Raceway

> COMPLETE CLASSROOM FOR EARLY HEAD START

The slide is an indispensable facility on the school playground. It adds a lot of fun to the child's childhood, and the process of playing on the slide brings benefits to the child's growth and development.

> LUCY IS ON THE SLIDE, SHE IS VERY HAPPY; G I ALSO ON THE SLIDE, HE FEELS VERY E\*CITING

OUTDOOR SLDE