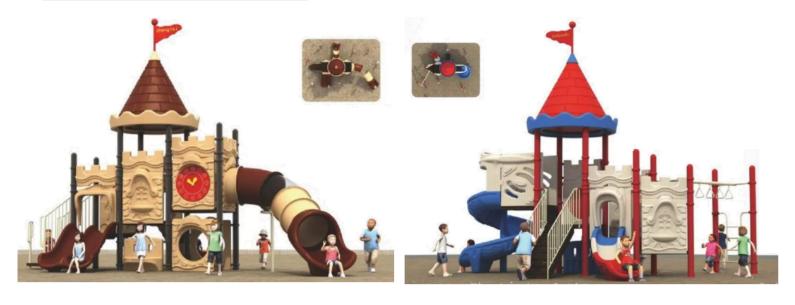

# **WUGIO**

No.: MA-013A Size: 830\*440\*430cm No.: MA-014A Size: 710\*630\*410cm

No.: MA-013B Size: 540\*410\*440cm

No.: MA-014C Size: 650\*390\*400cm

### **Outdoor Slide**

No.: MA-014B Size: 750\*550\*420cm

No.: MA-017A Size: 770\*580\*400cm

No.: MA-017B Size: 650\*590\*380cm

No.: MA-017C Size: 750\*420\*420cm