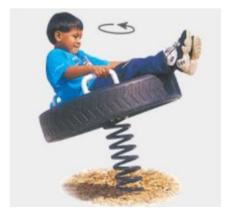

### Rocker

No.: MA-085A Size: 83\*90cm

No.: MA-085B Size: 114\*96cm

No.: MA-085C Size: 87\*105cm

No.: MA-086A Size: 85\*75\*90cm

No.: MA-086B Size: 85\*75\*90cm

No.: MA-085D Size: 75\*38\*80cm

No.: MA-085E Size: 98\*48\*62cm