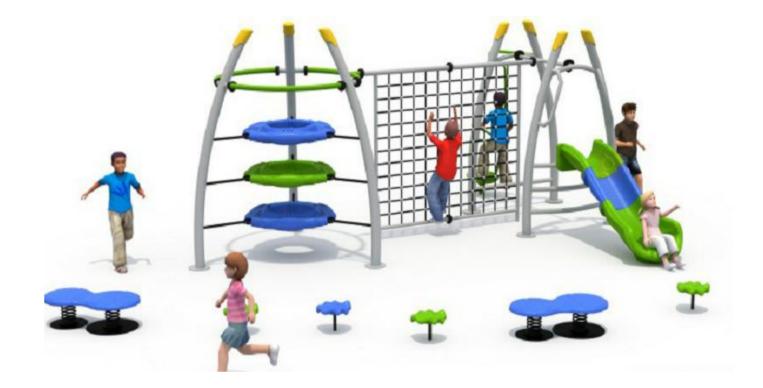

### Wall Climbing

No.: MA-117A Size: 495\*127\*217cm

No.: MA-117B Size: 500\*250\*350cm

No.: MA-117C Size: 100\*100cm

No.: MA-118B Size: 350\*350\*420cm