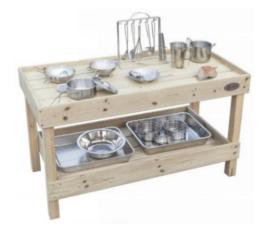

# Mud Kitchen

No.: MA-172A Size: 90\*90\*49cm

No.: MA-171A Size: 100\*48\*136cm

No.: MA-171B Size: 70\*50\*102cm

No.: MA-171C Size: 93\*43\*57.5cm

No.: MA-172D Size: 310\*160\*310cm

# **Mud Kitchen**

No.: MA-172B Size: Table: 130\*70\*65cm Chair: 100\*38\*30cm

No.: MA-172C Size: 240\*65\*110cm

No.: MA-172E Size: 280\*150\*140cm