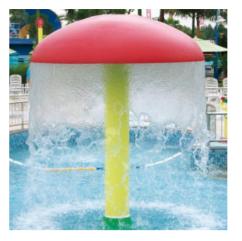

## **Water Attraction**

No.: MA-145B Size: H: 120cm

No.: MA-145C Size: 85\*45\*120cm

No.: MA-145D Size: D40\*H85cm

No.: MA-145E Size: D120\*H320cm

No.: MA-146A Size: D 150 cm

No.: MA-146B Size: 320\*70\*330cm