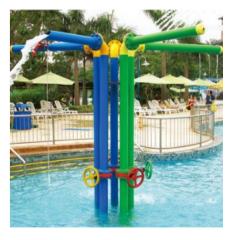

# SAND &WATER PLAY

-Sand &Water Play -Archimedes Water Play -Water Attraction

> COMPLETE CLASSROOM FOR EARLY HEAD START

The fluidity and plasticity of sand contain countless game opportunities. Sand Play is an inspiring game for young children. Teachers can teach children various sand & soil games according to their age, such as digging holes,

carrying, sand painting, etc., to arouse children's interest.

### Sand &Water Play

》发上 的创造7\_

No.: MA-135A

Size: 100\*100\*35cm

00

No.: MA-135C Size: 100\*100\*38cm

No.: MA-136B Size: D: 90\*75cm

No.: MA-135D Size: 110\*100\*38cm No.: MA-135E Size: 115\*75\*45cm