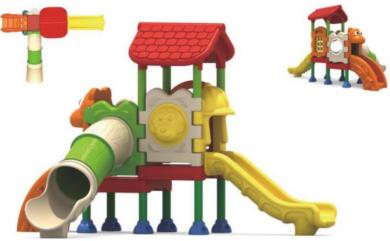

# **WUGIO**

No.: MA-013A Size: 830\*440\*430cm No.: MA-014A Size: 710\*630\*410cm

No.: MA-013B Size: 540\*410\*440cm

No.: MA-014C Size: 650\*390\*400cm

### **Outdoor Slide**

No.: MA-014B Size: 750\*550\*420cm

No.: MA-017A Size: 770\*580\*400cm

No.: MA-017B Size: 650\*590\*380cm

No.: MA-017C Size: 750\*420\*420cm