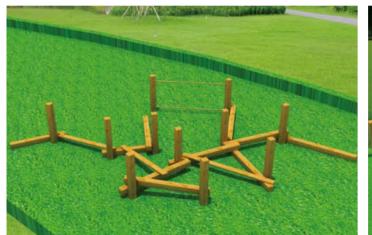

### **Obstacle Course**

No.: MA-105A Size: 390\*140\*40cm

No.: MA-105C Size: 500\*500\*120cm

Size: 500\*125\*190cm

No.: MA-105B

Size: 440\*120\*150cm

### **Obstacle Course**