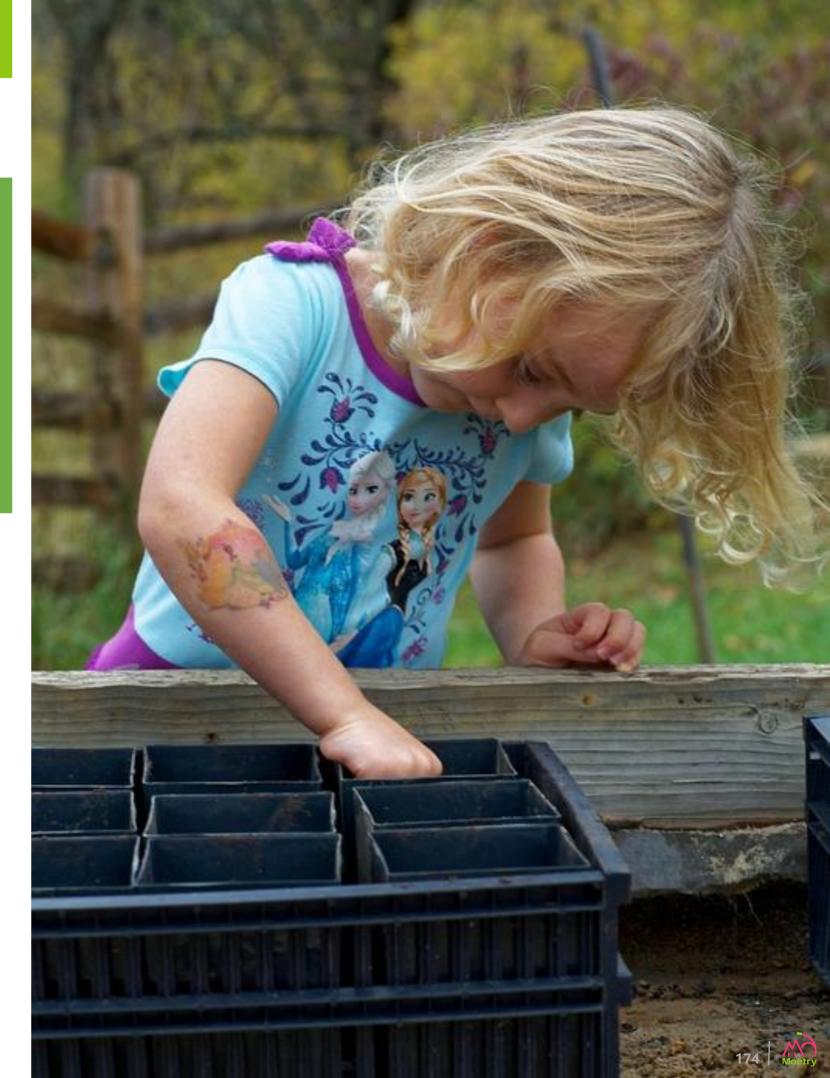

## PLANTING & BREEDING AREA

COMPLETE CLASSROOM FOR EARLY HEAD START

# PLANTING &BREEDING AREA

No.: MA-175B Size: 70\*15.5\*121cm

No.: MA-175A

Size: 180\*73\*133cm

No.: MA-175C Size: 70\*15.5\*121cm

No.: MA-176C Size: 100\*67.5\*115cm

# PLANTING **&BREEDING AREA**

No.: MA-176A Size: 132\*120\*162cm

No.: MA-176B Size: 110\*120\*33cm

No.: MA-176D Size: 120\*50\*90cm