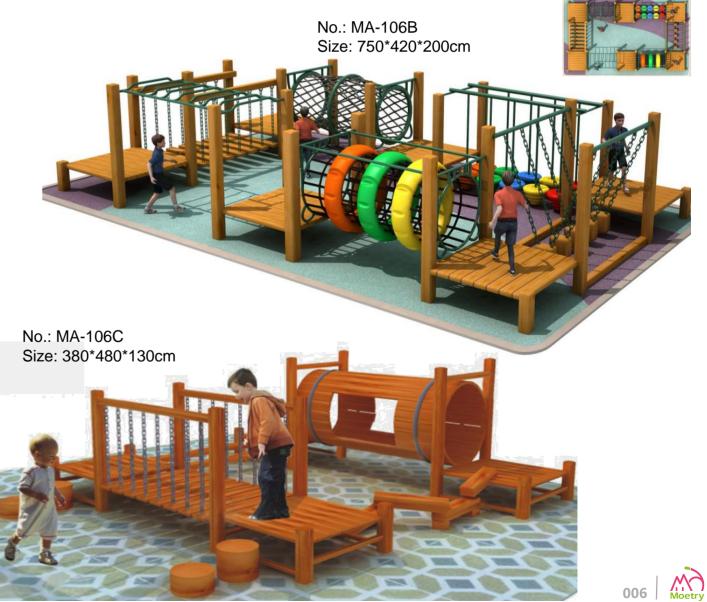

### **CLIMBING AREA**

-Rope Climbing -Wall Climbing -Adventure Climbing

> COMPLETE CLASSROOM FOR EARLY HEAD START

Rope Climbing can help the child's overall development from many aspects. Climbing activities require the child to mobilize all parts of the body to coordinate operations, and require the comprehensive cooperation of hands, eyes, feet and body. Children's use of climbing and climbing skills can promote the coordination of the children's body, make the children's body

No.: MA-112A Size: 320\*320\*200cm

No.: MA-112B Size: D200\*250cm

No.: MA-112D Size: 400\*400\*180cm

No.: MA-112E Size: D520\*447cm

No.: MA-111A Size: 1900\*320\*200cm

No.: MA-112G Size: 360\*360\*180cm

### Rope Climbing

No.: MA-112C Size: 580\*580\*450cm

No.: MA-112F Size: 420\*430\*320cm

No.: MA-112H Size: 550\*200\*200cm

No.: MA-113A Size: 520\*560\*138cm

No.: MA-113B Size: 400\*400\*110cm

No.: MA-113D Size: 420\*200\*200cm

No.: MA-113F Size: 200\*150\*180cm

No.: MA-114A Size: 300\*120\*100cm

### Rope Climbing

No.: MA-114B Size: 250\*180\*110cm

Life is like climbing a mountain, and diligence is an essential tool. Let us raise the sails of life,

use diligence to climb the pinnacle of wisdom, and use the golden key of knowledge to open the door to success! Use our fiery youth to ignite a brilliant tomorrow