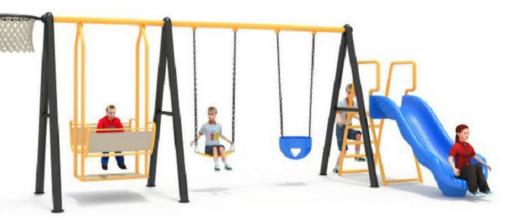

071 Moetry

No.: MA-073A Size: 520\*450\*330cm

Size: 650\*270\*200cm

No.: MA-074B Size: 500\*260\*200cm

No.: MA-074D Size: D800\*40cm