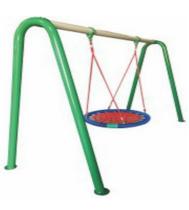

### Trampoline

No.: MA-070B Size: 200\*200\*400cm

There were too many childhood laughs on the swing. I remembered a late autumn ma years ago. On the swing under the big tree, one boy was swinging happily on the swing. I twas the most beautiful scenery in childhood. It's the childlikeness that can't be erased from memory.

071 Moetry

No.: MA-073A Size: 520\*450\*330cm

Size: 650\*270\*200cm

No.: MA-074B Size: 500\*260\*200cm

No.: MA-074D Size: D800\*40cm