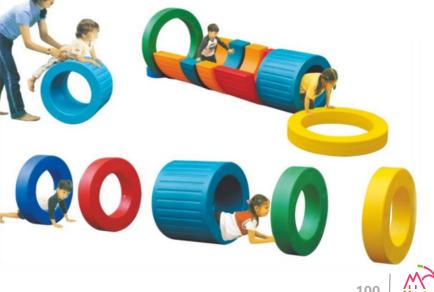

# Hey, Jim Come, come here! This is interesting, I like playing here---Shuttle back and forth in the happy tunnel of the time...

### **Play Tunnel**

No.: MA-099A Size: 290\*115\*150cm

No.: MA-099C

No.: MA-099B Size: 290\*130\*125cm

No.: MA-099D

Size: 230\*101\*122cm

No.: MA-100A Size: 210\*83\*103cm

No.: MA-100C Size: 185\*100\*103m

No.: MA-100E Size: 17pcs in 1 set

No.: MA-099E Size: dia 75cm, length can be customized

### **Play Tunnel**

No.: MA-100B Size: 175\*110\*98cm

No.: MA-100D Size: 185\*100\*105cm The future is a tortuous and gravel road. When obstacles and difficulties are in front of us, don't be sad. We should respond with a positive and correct attitude, analyze the reasons, and find ways to solve the problem. Success will naturally follow.