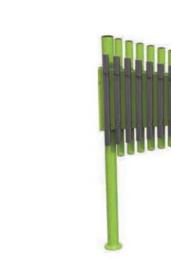

# **Music Area**

No.: MA-158C Size: 100\*40\*240cm

No.: MA-158F Size: 250\*6.3\*140cm

No.: MA-158I Size: 70\*70\*95cm

No.: MA-159A Size: 70\*63\*95cm

No.: MA-159C Size: 260\*50\*120cm No.: MA-159B Size: 55\*55\*105cm