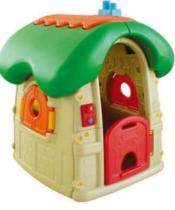

# **Kids Playhouse**

No.: MA-167A Size: 240\*160\*150cm

No.: MA-168A Size: D: 138\*140cm

No.: MA-168B Size: 175\*156\*175cm

No.: MA-167B Size: 154\*123\*188cm

No.: MA-167C Size: 125\*135\*144cm

No.: MA-167F Size: 126\*120\*150cm

No.: MA-167D Size: 162\*120\*157cm

No.: MA-167G Size: 126\*120\*150cm

No.: MA-168D Size: 205\*170\*125cm

# **Kids Playhouse**

No.: MA-168C Size: 260\*220\*170cm

No.: MA-168E Size: 265\*170\*125cm

No.: MA-168F Size: 240\*210\*230cm