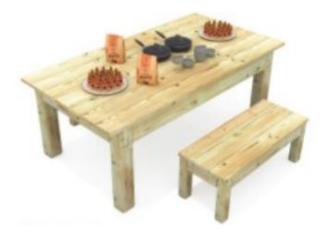

# Nowadays,

I have not only learned how to cook, but I also learned how to cook dishes that are delicious, fragrant and delicious. Braised bream in brown sauce is my unique skill. However; I still often think of my first cooking e\*perience and what my dad said to me. It motivates me to continue to succeed.

# Mud Kitchen

No.: MA-172A Size: 90\*90\*49cm

No.: MA-171A Size: 100\*48\*136cm

No.: MA-171B Size: 70\*50\*102cm

No.: MA-171C Size: 93\*43\*57.5cm

No.: MA-172D Size: 310\*160\*310cm

# **Mud Kitchen**

No.: MA-172B Size: Table: 130\*70\*65cm Chair: 100\*38\*30cm

No.: MA-172C Size: 240\*65\*110cm

No.: MA-172E Size: 280\*150\*140cm