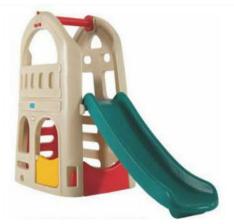

### OUTDOOR PLAY AREA

-Outdoor Slide -Sports Facility -Trike Town Raceway

> COMPLETE CLASSROOM FOR EARLY HEAD START

The slide is an indispensable facility on the school playground. It adds a lot of fun to the child's childhood, and the process of playing on the slide brings benefits to the child's growth and development.

> LUCY IS ON THE SLIDE, SHE IS VERY HAPPY; G I ALSO ON THE SLIDE, HE FEELS VERY E\*CITING

OUTDOOR SLDE

# **WUGIO**

No.: MA-013A Size: 830\*440\*430cm No.: MA-014A Size: 710\*630\*410cm

No.: MA-013B Size: 540\*410\*440cm

No.: MA-014C Size: 650\*390\*400cm