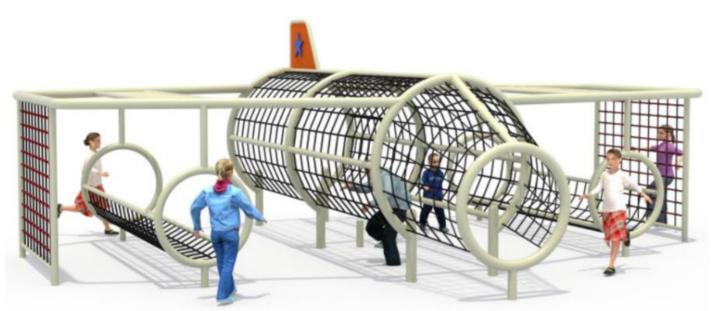

### Rope Climbing

No.: MA-112C Size: 580\*580\*450cm

No.: MA-112F Size: 420\*430\*320cm

No.: MA-112H Size: 550\*200\*200cm

No.: MA-113A Size: 520\*560\*138cm

No.: MA-113B Size: 400\*400\*110cm

No.: MA-113D Size: 420\*200\*200cm