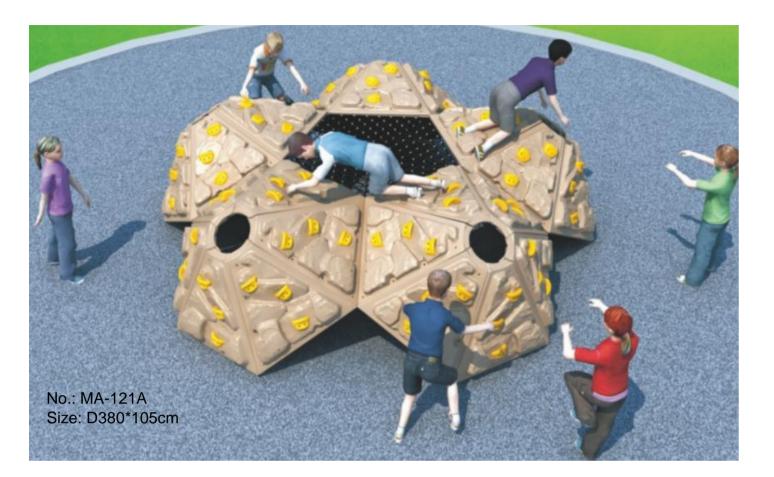

# Adventure Climbing

No.: MA-125B Size: 550\*500\*260cm

No.: MA-126B

### Adventure Climbing

No.: MA-126A Size: 540\*400\*260cm

No.: MA-127A Size: 680\*520\*260cm

No.: MA-127B Size: 820\*500\*200cm

No.: MA-128A Size: 590\*550\*260cm