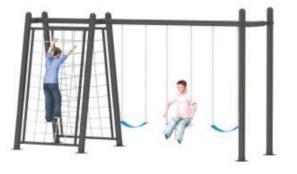

### Trampoline

No.: MA-070B Size: 200\*200\*400cm

There were too many childhood laughs on the swing. I remembered a late autumn ma years ago. On the swing under the big tree, one boy was swinging happily on the swing. I twas the most beautiful scenery in childhood. It's the childlikeness that can't be erased from memory.

071 Moetry

No.: MA-073A Size: 520\*450\*330cm

Size: 650\*270\*200cm

No.: MA-074B Size: 500\*260\*200cm

No.: MA-074D Size: D800\*40cm