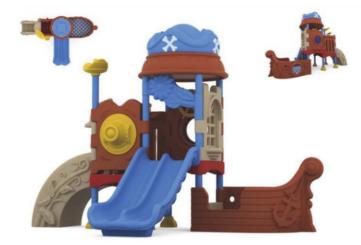

# **WUGIO**

No.: MA-013A Size: 830\*440\*430cm No.: MA-014A Size: 710\*630\*410cm

No.: MA-013B Size: 540\*410\*440cm

No.: MA-014C Size: 650\*390\*400cm

### **Outdoor Slide**

No.: MA-014B Size: 750\*550\*420cm

No.: MA-017A Size: 770\*580\*400cm

No.: MA-017B Size: 650\*590\*380cm

No.: MA-017C Size: 750\*420\*420cm