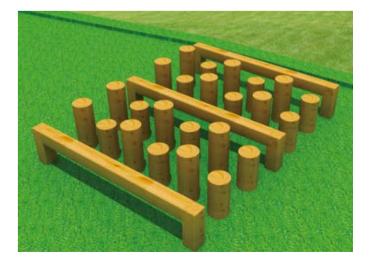

# **FEOCRSES**

No.: MA-103A Size: 370\*70\*100cm

No.: MA-103C Size: 145\*100\*100cm

No.: MA-103B Size: 280\*130\*90cm

No.: MA-103D Size: 200\*40\*30cm

No.: MA-104A Size: 380\*180\*250cm

No.: MA-104C Size: 250\*250\*260cm

No.: MA-104E Size: 360\*50\*120cm

### **Obstacle Course**

No.: MA-104B Size: 312\*190\*160cm

No.: MA-104D Size: 360\*140\*210cm

No.: MA-104F Size: 300\*240\*60cm