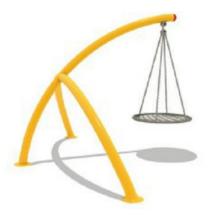

071 Moetry

No.: MA-073A Size: 520\*450\*330cm

Size: 650\*270\*200cm

No.: MA-074B Size: 500\*260\*200cm

No.: MA-074D Size: D800\*40cm