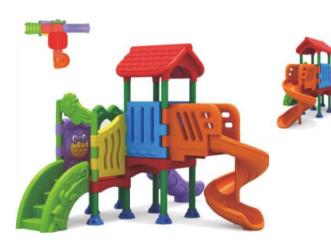

# **WUGIO**

No.: MA-013A Size: 830\*440\*430cm No.: MA-014A Size: 710\*630\*410cm

No.: MA-013B Size: 540\*410\*440cm

No.: MA-014C Size: 650\*390\*400cm