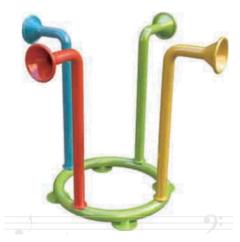

# **Music Area**

No.: MA-158C Size: 100\*40\*240cm

No.: MA-158F Size: 250\*6.3\*140cm

No.: MA-158I Size: 70\*70\*95cm

No.: MA-159A Size: 70\*63\*95cm

No.: MA-159C Size: 260\*50\*120cm No.: MA-159B Size: 55\*55\*105cm