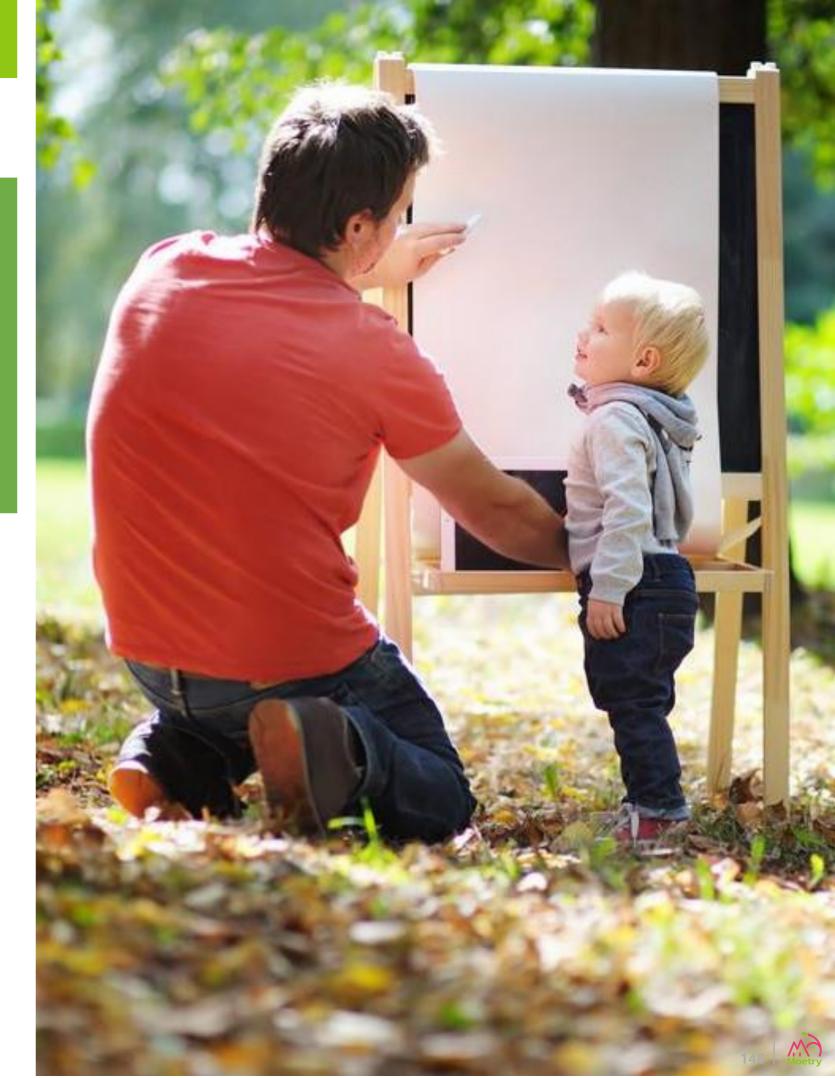

# OUTDOOR ART CENTER

-Painting Area -Music Area

> COMPLETE CLASSROOM FOR EARLY HEAD START

She sat in front of the easel, holding a pencil in her hand, carefully observing the delicate flowers in front of her, moving the pen in her hand gently to outline a slightly green line, then looked up at the flowers, and focused on Describing the plants under the pen, the angles of some small leaves overlap, she frowned, thinking about how to write... Finally, she finished the painting.