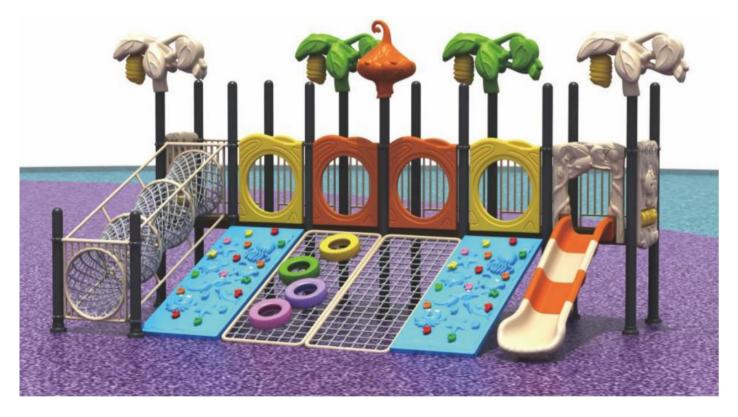

ze: 510\*110\*340cm







### Wall Climbing

### No.: MA-120A Size: 620\*450\*260cm

No.: MA-120C Size: 550\*450\*320cm







No.: MA-122A Size: 203\*132\*203cm

No.: MA-122C



121 | Moetry



## Wall Climbing



No.: MA-122B Size: 160\*200\*175cm





There is no flat road, only those who are not afraid of hard work and climbing along the steep mountain road can hope to reach the ape\* of glory.

123



# Adventure Climbing







No.: MA-125B Size: 550\*500\*260cm





No.: MA-126B



### Adventure Climbing

No.: MA-126A Size: 540\*400\*260cm



No.: MA-127A Size: 680\*520\*260cm



No.: MA-127B Size: 820\*500\*200cm





No.: MA-128A Size: 590\*550\*260cm



### Adventure Climbing

### No.: MA-128B Size: 800\*500\*300cm



## Adventure Climbing



No.: MA-129A Size: 550\*300\*440cm













No.: MA-130C Size: 1100\*310\*400 cm

### Adventure Climbing



# SAND &WATER PLAY

-Sand &Water Play -Archimedes Water Play -Water Attraction

> COMPLETE CLASSROOM FOR EARLY HEAD START





The fluidity and plasticity of sand contain countless game opportunities. Sand Play is an inspiring game for young children. Teachers can teach children various sand & soil games according to their age, such as digging holes,

carrying, sand painting, etc., to arouse children's interest.





### Sand &Water Play



》发上 的创造7\_

No.: MA-135A

Size: 100\*100\*35cm







00

No.: MA-135C Size: 100\*100\*38cm





No.: MA-136B Size: D: 90\*75cm





No.: MA-135D Size: 110\*100\*38cm No.: MA-135E Size: 115\*75\*45cm



No.: MA-135F Size: 92\*70\*17cm



### Sand &Water Play

No.: MA-136A Size: