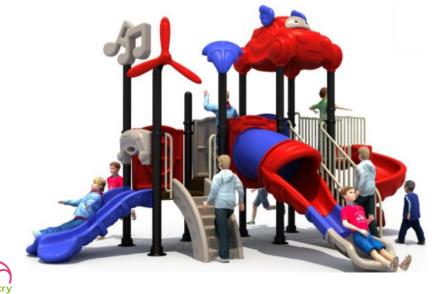

### OUTDOOR PLAY AREA

-Outdoor Slide -Sports Facility -Trike Town Raceway

> COMPLETE CLASSROOM FOR EARLY HEAD START

The slide is an indispensable facility on the school playground. It adds a lot of fun to the child's childhood, and the process of playing on the slide brings benefits to the child's growth and development.

> LUCY IS ON THE SLIDE, SHE IS VERY HAPPY; G I ALSO ON THE SLIDE, HE FEELS VERY E\*CITING

OUTDOOR SLDE

# **WUGIO**

No.: MA-013A Size: 830\*440\*430cm No.: MA-014A Size: 710\*630\*410cm

No.: MA-013B Size: 540\*410\*440cm

No.: MA-014C Size: 650\*390\*400cm