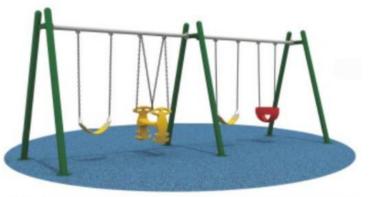

071 Moetry

No.: MA-073A Size: 520\*450\*330cm

Size: 650\*270\*200cm

No.: MA-074B Size: 500\*260\*200cm

No.: MA-074D Size: D800\*40cm

### Swing

No.: MA-074C Size: 500\*200\*200cm

### Swing

No.: MA-075A Size: 550\*130\*220cm

No.: MA-075C Size: 400\*100\*260cm

No.: MA-076A Size: 180\*150\*190cm

No.: MA-076B Size: 260\*120\*200cm

No.: MA-075D Size: 350\*120\*240cm

No.: MA-075E Size: 360\*120\*200cm