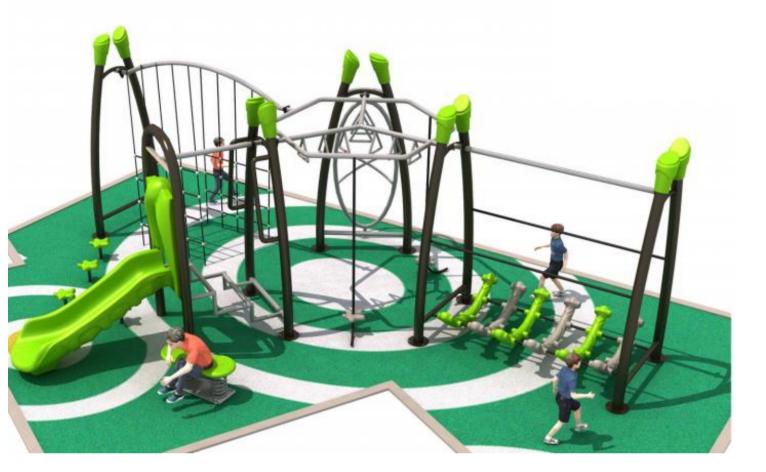

### Adventure Climbing

No.: MA-126A Size: 540\*400\*260cm

No.: MA-127A Size: 680\*520\*260cm

No.: MA-127B Size: 820\*500\*200cm

No.: MA-128A Size: 590\*550\*260cm