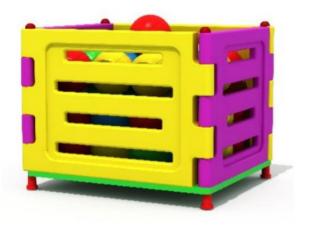

# **FEOCRSES**

No.: MA-103A Size: 370\*70\*100cm

No.: MA-103C Size: 145\*100\*100cm

No.: MA-103B Size: 280\*130\*90cm

No.: MA-103D Size: 200\*40\*30cm

No.: MA-104A Size: 380\*180\*250cm

No.: MA-104C Size: 250\*250\*260cm

No.: MA-104E Size: 360\*50\*120cm

### **Obstacle Course**

No.: MA-104B Size: 312\*190\*160cm

No.: MA-104D Size: 360\*140\*210cm

No.: MA-104F Size: 300\*240\*60cm

### **Obstacle Course**

No.: MA-105A Size: 390\*140\*40cm

No.: MA-105C Size: 500\*500\*120cm

Size: 500\*125\*190cm

No.: MA-105B

Size: 440\*120\*150cm

### **Obstacle Course**