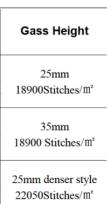

## **Artificial Grass**

| Gass Height              |  |
|--------------------------|--|
| 25mm                     |  |
| 35mm                     |  |
|                          |  |
| Gass Height              |  |
| 20mm<br>15800Stitches/m² |  |
| 25mm/16800 Stitches      |  |