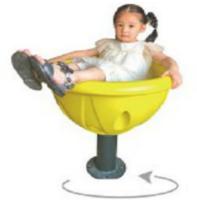

### **Merry Go Round**

No.: MA-082C Size: D55\*60cm

No.: MA-082F Size: D150\*100cm

No.: MA-082 I Size: D120\*110cm

"Can I ride my 'horse', Mommy?" Sara

asked her mom. Sara loved to ride her horse. She rode her horse almost every Saturday. "Okay, honey, get ready to go, " her mom said.

### Rocker

No.: MA-085A Size: 83\*90cm

No.: MA-085B Size: 114\*96cm

No.: MA-085C Size: 87\*105cm

No.: MA-086A Size: 85\*75\*90cm

No.: MA-086B Size: 85\*75\*90cm

No.: MA-085D Size: 75\*38\*80cm

No.: MA-085E Size: 98\*48\*62cm