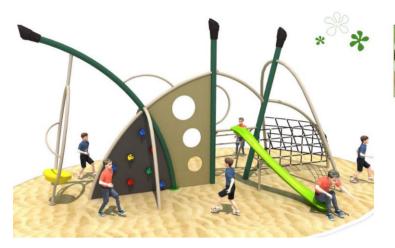

# Adventure Climbing

No.: MA-125B Size: 550\*500\*260cm

No.: MA-126B

### Adventure Climbing

No.: MA-126A Size: 540\*400\*260cm

No.: MA-127A Size: 680\*520\*260cm

No.: MA-127B Size: 820\*500\*200cm

No.: MA-128A Size: 590\*550\*260cm