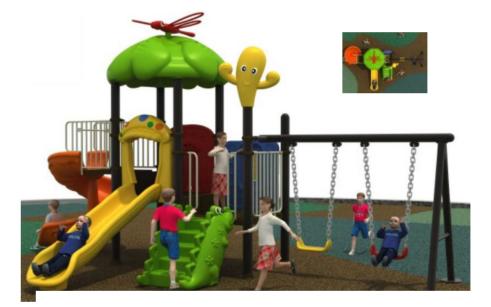

### MOTOR SKILL AREA

-Trampoline -Swing -Merry Go Round -Rocker -Seesaw -Play Tunnel -Obstacle Course

> COMPLETE CLASSROOM FOR EARLY HEAD START

# RAMPOLINE

No.: MA-068A Size: 150\*150cm

No.: MA-068B Size: R75\*225cm(60°)

No.: MA-068D Size: 300\*300cm

No.: MA-068E Size: R450cm

No.: MA-068G Size: 300\*300cm

No.: MA-068H Size: 450\*450cm