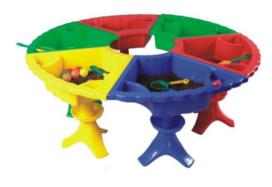

### Sand &Water Play

》发上 的创造7\_

No.: MA-135A

Size: 100\*100\*35cm

00

No.: MA-135C Size: 100\*100\*38cm

No.: MA-136B Size: D: 90\*75cm

No.: MA-135D Size: 110\*100\*38cm No.: MA-135E Size: 115\*75\*45cm

No.: MA-135F Size: 92\*70\*17cm

### Sand &Water Play

No.: MA-136A Size: 172\*78\*62cm

No.: MA-136C Size: D:72\*33 cm

No.: MA-136D Size: 113\*80\*46cm