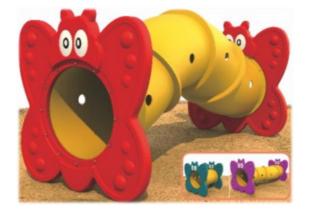

# Hey, Jim Come, come here! This is interesting, I like playing here---Shuttle back and forth in the happy tunnel of the time...

### **Play Tunnel**

No.: MA-099A Size: 290\*115\*150cm

No.: MA-099C

No.: MA-099B Size: 290\*130\*125cm

No.: MA-099D

Size: 230\*101\*122cm

No.: MA-100A Size: 210\*83\*103cm

No.: MA-100C Size: 185\*100\*103m