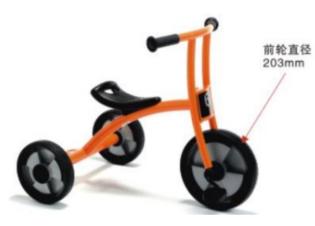

### **Trike Town Raceway**

No.: MA-058A Size: 136\*57\*15.1cm

No.: MA-058D Size: 82\*45\*65cm

No.: MA-058G Size: 96\*45\*76cm

No.: MA-059A Size: 101\*59\*61cm

No.: MA-059B Size: 135\*55\*65cm

No.: MA-060A Size: 54\*35\*32cm