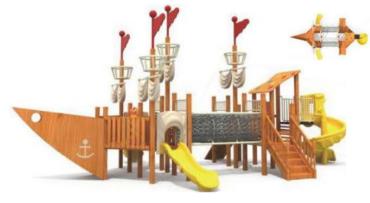

# **WUGIO**

No.: MA-013A Size: 830\*440\*430cm No.: MA-014A Size: 710\*630\*410cm

No.: MA-013B Size: 540\*410\*440cm

No.: MA-014C Size: 650\*390\*400cm

### **Outdoor Slide**

No.: MA-014B Size: 750\*550\*420cm

No.: MA-017A Size: 770\*580\*400cm

No.: MA-017B Size: 650\*590\*380cm

No.: MA-017C Size: 750\*420\*420cm