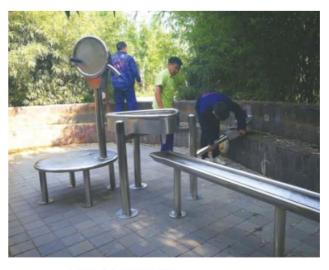

### No.: MA-140A Size: 280\*350\*230cm

Archimedes water dispenser is known as the earliest water pump device in the world. It breaks the traditional inertial thinking of water flowing to a low place and realizes the purpose of transporting water from a low place to a high place.

# **Archimedes Water Play**

No.: MA-142A Size: 120\*130\*100cm

No.: MA-142C Size: 70\*80\*70cm

No.: MA-142E Size: 280\*80\*120cm

141

# **Archimedes Water Play**

No.: MA-142B Size: 50\*10\*70cm

No.: MA-142D Size: 200\*60\*100cm