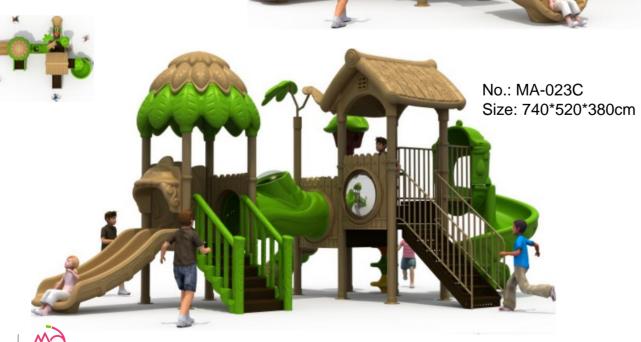

# No.: MA-020B Size: 430\*310\*360cm

Size: 680\*460\*380cm

No.: MA-023B Size: 700\*540\*380cm

No.: MA-024B Size: 550\*450\*380cm

No.: MA-025A Size: 520\*470\*380cm

No.: MA-025B Size: 780\*580\*380cm

No.: MA-025C Size: 800\*530\*400cm