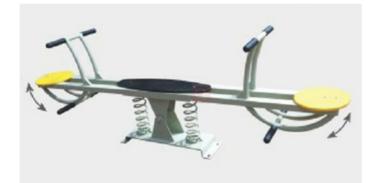

### Rocker

No.: MA-085A Size: 83\*90cm

No.: MA-085B Size: 114\*96cm

No.: MA-085C Size: 87\*105cm

No.: MA-086A Size: 85\*75\*90cm

No.: MA-086B Size: 85\*75\*90cm

No.: MA-085D Size: 75\*38\*80cm

No.: MA-085E Size: 98\*48\*62cm

No.: MA-085F Size: 100\*50\*97cm

No.: MA-086D Size: 93\*46\*82cm

No.: MA-086E Size: 100\*50\*70cm

No.: MA-085G Size: 123\*46\*66cm

No.: MA-085H Size: 90\*30\*80cm

No.: MA-085I Size: 85\*75\*75cm

No.: MA-086G Size: 146\*128\*95cm