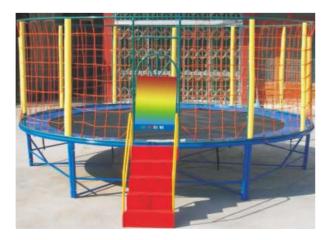

### MOTOR SKILL AREA

-Trampoline -Swing -Merry Go Round -Rocker -Seesaw -Play Tunnel -Obstacle Course

> COMPLETE CLASSROOM FOR EARLY HEAD START

# RAMPOLINE

No.: MA-068A Size: 150\*150cm

No.: MA-068B Size: R75\*225cm(60°)

No.: MA-068D Size: 300\*300cm

No.: MA-068E Size: R450cm

No.: MA-068G Size: 300\*300cm

No.: MA-068H Size: 450\*450cm