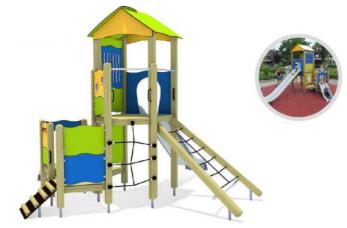

### OUTDOOR PLAY AREA

-Outdoor Slide -Sports Facility -Trike Town Raceway

> COMPLETE CLASSROOM FOR EARLY HEAD START

The slide is an indispensable facility on the school playground. It adds a lot of fun to the child's childhood, and the process of playing on the slide brings benefits to the child's growth and development.

> LUCY IS ON THE SLIDE, SHE IS VERY HAPPY; G I ALSO ON THE SLIDE, HE FEELS VERY E\*CITING

OUTDOOR SLDE

# **WUGIO**

No.: MA-013A Size: 830\*440\*430cm No.: MA-014A Size: 710\*630\*410cm

No.: MA-013B Size: 540\*410\*440cm

No.: MA-014C Size: 650\*390\*400cm