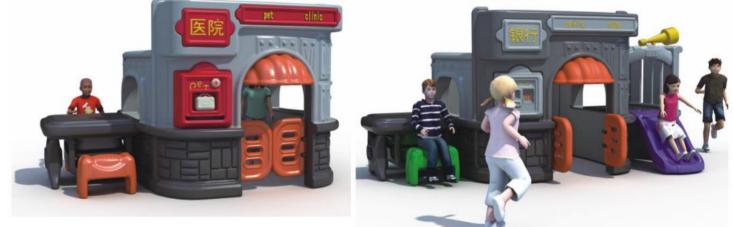

# **Kids Playhouse**

No.: MA-167A Size: 240\*160\*150cm

No.: MA-168A Size: D: 138\*140cm

No.: MA-168B Size: 175\*156\*175cm

No.: MA-167B Size: 154\*123\*188cm

No.: MA-167C Size: 125\*135\*144cm

No.: MA-167F Size: 126\*120\*150cm

No.: MA-167D Size: 162\*120\*157cm

No.: MA-167G Size: 126\*120\*150cm

No.: MA-168D Size: 205\*170\*125cm

# **Kids Playhouse**

No.: MA-168C Size: 260\*220\*170cm

No.: MA-168E Size: 265\*170\*125cm

No.: MA-168F Size: 240\*210\*230cm