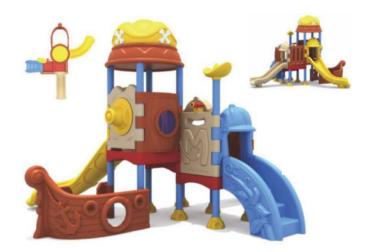

### **Outdoor Slide**

No.: MA-014B Size: 750\*550\*420cm

No.: MA-017A Size: 770\*580\*400cm

No.: MA-017B Size: 650\*590\*380cm

No.: MA-017C Size: 750\*420\*420cm

### **Outdoor Slide**

No.: MA-018A Size: 660\*470\*400cm

No.: MA-018B Size: 890\*600\*520cm

No.: MA-018C Size: 850\*420\*390cm

No.: MA-019A Size: 500\*480\*380cm

No.: MA-019C Size: 650\*320\*360cm

No.: MA-020C Size: 790\*420\*380cm