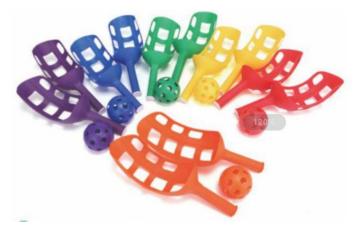

### Sports Facility

No.: MA-051A Size: 1100\*1500cm

No.: MA-051B Size: 152\*274\*76cm

No.: MA-051C Size: 152\*274\*91cm

No.: MA-052A Size: 12pcs in 1 set 17pcs in 1 set