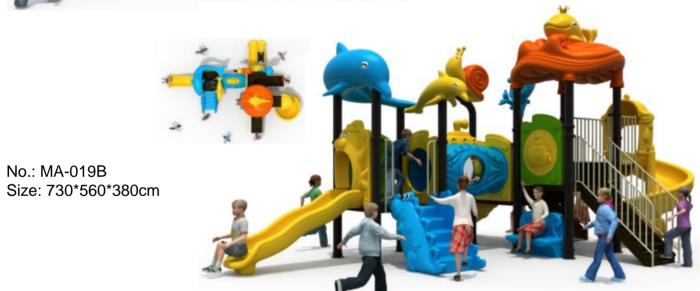

### **Outdoor Slide**

No.: MA-018A Size: 660\*470\*400cm

No.: MA-018B Size: 890\*600\*520cm

No.: MA-018C Size: 850\*420\*390cm

No.: MA-019A Size: 500\*480\*380cm

No.: MA-019C Size: 650\*320\*360cm

No.: MA-020C Size: 790\*420\*380cm