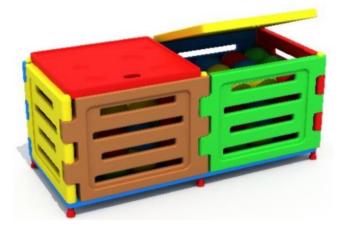

# **FEOCRSES**

No.: MA-103A Size: 370\*70\*100cm

No.: MA-103C Size: 145\*100\*100cm

No.: MA-103B Size: 280\*130\*90cm

No.: MA-103D Size: 200\*40\*30cm

No.: MA-104A Size: 380\*180\*250cm

No.: MA-104C Size: 250\*250\*260cm

No.: MA-104E Size: 360\*50\*120cm

### **Obstacle Course**

No.: MA-104B Size: 312\*190\*160cm

No.: MA-104D Size: 360\*140\*210cm

No.: MA-104F Size: 300\*240\*60cm

### **Obstacle Course**

No.: MA-105A Size: 390\*140\*40cm

No.: MA-105C Size: 500\*500\*120cm

Size: 500\*125\*190cm

No.: MA-105B

Size: 440\*120\*150cm

### **Obstacle Course**