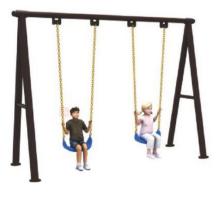

### Trampoline

No.: MA-070B Size: 200\*200\*400cm

There were too many childhood laughs on the swing. I remembered a late autumn ma years ago. On the swing under the big tree, one boy was swinging happily on the swing. I twas the most beautiful scenery in childhood. It's the childlikeness that can't be erased from memory.

071 Moetry

No.: MA-073A Size: 520\*450\*330cm

Size: 650\*270\*200cm

No.: MA-074B Size: 500\*260\*200cm

No.: MA-074D Size: D800\*40cm