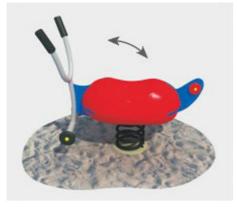

### Just met,

we are parallel,
as if you were on the other end of the seesaw
and I was on the other end.
The seesaw is very stable,
my feelings for you are getting stronger and stronger,
one day you will slide to my side from there
and stay with me forever.

No.: MA-093A Size: L300\*H113cm

No.: MA-093B Size: L305\*H115cm

No.: MA-094A Size: 290\*40\*95cm

No.: MA-093C Size: L315\*H110cm

No.: MA-093D Size: L290\*H101cm

No.: MA-094C Size: 250\*39\*107cm

No.: MA-093E Size: 300\*39\*92cm