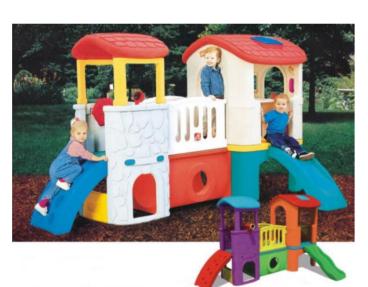

# No.: MA-020B Size: 430\*310\*360cm

Size: 680\*460\*380cm

No.: MA-023B Size: 700\*540\*380cm

No.: MA-024B Size: 550\*450\*380cm

No.: MA-025A Size: 520\*470\*380cm

No.: MA-025B Size: 780\*580\*380cm

No.: MA-025C Size: 800\*530\*400cm