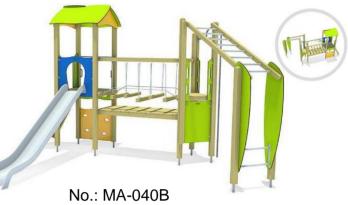

### **Outdoor Slide**

No.: MA-036B Size: 810\*610\*400cm

No.: MA-036D Size: 400\*400\*400cm

No.: MA-036F Size: 920\*390\*420cm

No.: MA-039A Size: 300\*60\*150cm

No.: MA-039B Size: 410\*52\*217cm

No.: MA-040A Size: 300\*280\*290cm

No.: MA-039C Size: 460\*290\*280cm

No.: MA-039D Size: 480\*430\*240cm

No.: MA-039E Size: 520\*370\*300cm

No.: MA-039F Size: 550\*450\*380cm

No.: MA-040C Size: 430\*420\*230cm

No.: MA-040E Size: 750\*300\*320cm