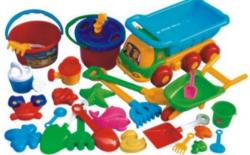

### Sand &Water Play

》发上 的创造7\_

No.: MA-135A

Size: 100\*100\*35cm

00

No.: MA-135C Size: 100\*100\*38cm

No.: MA-136B Size: D: 90\*75cm

No.: MA-135D Size: 110\*100\*38cm No.: MA-135E Size: 115\*75\*45cm

No.: MA-135F Size: 92\*70\*17cm

### Sand &Water Play

No.: MA-136A Size: 172\*78\*62cm

No.: MA-136C Size: D:72\*33 cm

No.: MA-136D Size: 113\*80\*46cm

### Sand &Water Play

No.: MA-137B Size: 23pcs in 1 set

No.: MA-137C Size: 45pcs in 1 set

No.: MA-138A

No.: MA-138B Size: 67\*42\*39.2cm

No.: MA-137D Size: 40pcs in 1 set

No.: MA-137E Size: 30 pcs in 1 set

No.: MA-137F Size: 30pcs in 1 set

No.: MA-138D Size: D: 150\*55cm

No.: MA-138E Size: 82\*33\*38cm

No.: MA-137G Size: 45pcs in1 set

No.: MA-137H Size: 42pcs in 1 set

No.: MA-137I Size: 38pcs in 1 set

137 | Moetry