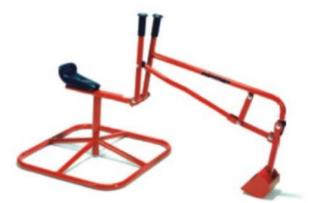

### **Trike Town Raceway**

No.: MA-060B Size: 111\*56\*65cm

No.: MA-060D Size: 150\*70\*38cm

Moetry

No.: MA-061B Size: dia: 180cm

No.: MA-062C Size26.6\*26.6\*70cm