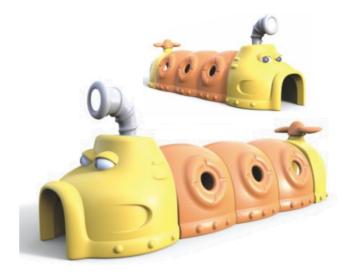

# Hey, Jim Come, come here! This is interesting, I like playing here---Shuttle back and forth in the happy tunnel of the time...

### **Play Tunnel**

No.: MA-100B Size: 175\*110\*98cm

No.: MA-100D Size: 185\*100\*105cm The future is a tortuous and gravel road. When obstacles and difficulties are in front of us, don't be sad. We should respond with a positive and correct attitude, analyze the reasons, and find ways to solve the problem. Success will naturally follow.