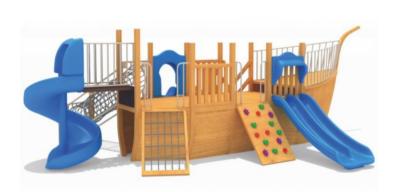

### OUTDOOR PLAY AREA

-Outdoor Slide -Sports Facility -Trike Town Raceway

> COMPLETE CLASSROOM FOR EARLY HEAD START

The slide is an indispensable facility on the school playground. It adds a lot of fun to the child's childhood, and the process of playing on the slide brings benefits to the child's growth and development.

> LUCY IS ON THE SLIDE, SHE IS VERY HAPPY; G I ALSO ON THE SLIDE, HE FEELS VERY E\*CITING

OUTDOOR SLDE

# **WUGIO**

No.: MA-013A Size: 830\*440\*430cm No.: MA-014A Size: 710\*630\*410cm

No.: MA-013B Size: 540\*410\*440cm

No.: MA-014C Size: 650\*390\*400cm