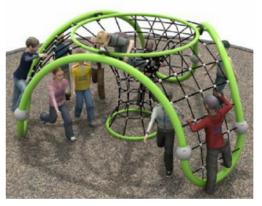

### **CLIMBING AREA**

-Rope Climbing -Wall Climbing -Adventure Climbing

> COMPLETE CLASSROOM FOR EARLY HEAD START

Rope Climbing can help the child's overall development from many aspects. Climbing activities require the child to mobilize all parts of the body to coordinate operations, and require the comprehensive cooperation of hands, eyes, feet and body. Children's use of climbing and climbing skills can promote the coordination of the children's body, make the children's body

No.: MA-112A Size: 320\*320\*200cm

No.: MA-112B Size: D200\*250cm

No.: MA-112D Size: 400\*400\*180cm

No.: MA-112E Size: D520\*447cm

No.: MA-111A Size: 1900\*320\*200cm

No.: MA-112G Size: 360\*360\*180cm

### Rope Climbing

No.: MA-112C Size: 580\*580\*450cm

No.: MA-112F Size: 420\*430\*320cm

No.: MA-112H Size: 550\*200\*200cm

No.: MA-113A Size: 520\*560\*138cm

No.: MA-113B Size: 400\*400\*110cm

No.: MA-113D Size: 420\*200\*200cm