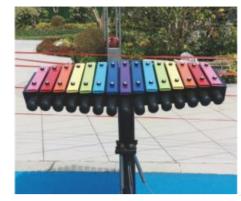

# **Music Area**

No.: MA-158C Size: 100\*40\*240cm

No.: MA-158F Size: 250\*6.3\*140cm

No.: MA-158I Size: 70\*70\*95cm

No.: MA-159A Size: 70\*63\*95cm

No.: MA-159C Size: 260\*50\*120cm No.: MA-159B Size: 55\*55\*105cm