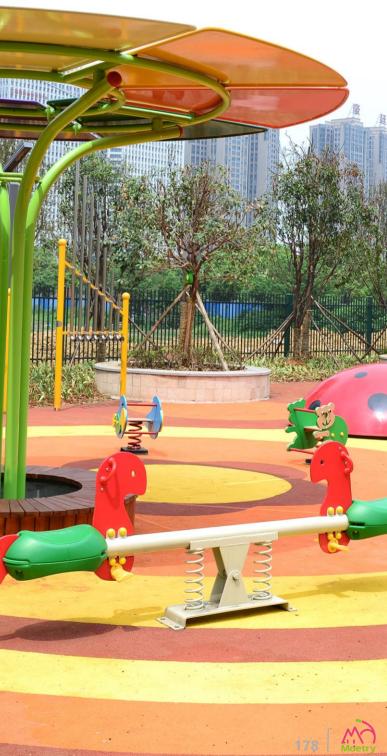

# **FLOORING MAT**

-EPDM Flooring -Rubber Mat -Suspended Mat -PVC Flooring -Artificial Grass

> COMPLETE CLASSROOM FOR EARLY HEAD START

Colored EPDM rubber granules are not only used for ground facilities of sports field, and also widely adopted in other areas for a long time. With permanent elasticity, color change resistance, skid resistance and weather-ability, color EPDM granules provides a high level of safety and security for sports and recreational activities. It can use for all play ground, running track, park area, ect.

#### No.: MA-179A