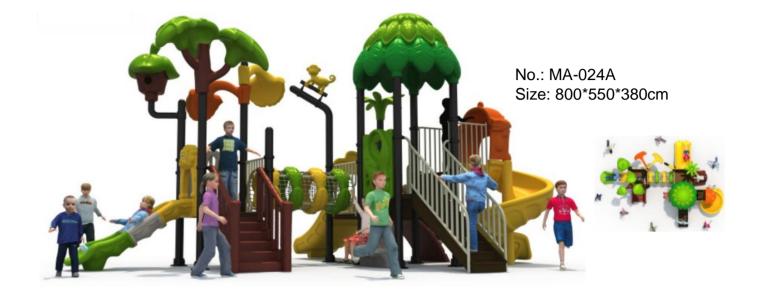

# No.: MA-020B Size: 430\*310\*360cm

Size: 680\*460\*380cm

No.: MA-023B Size: 700\*540\*380cm

No.: MA-024B Size: 550\*450\*380cm

No.: MA-025A Size: 520\*470\*380cm

No.: MA-025B Size: 780\*580\*380cm

No.: MA-025C Size: 800\*530\*400cm