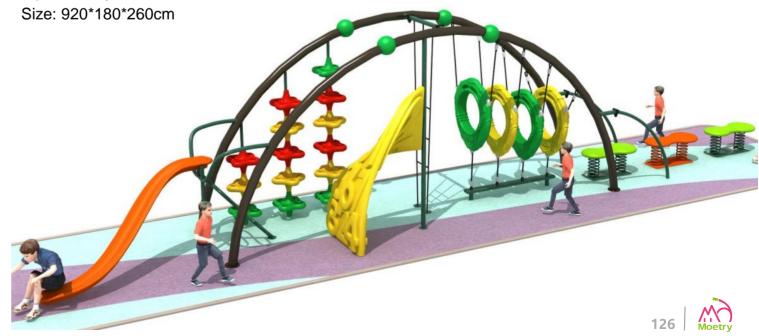

imbing



No.: MA-117A Size: 495\*127\*217cm



No.: MA-117B Size: 500\*250\*350cm



No.: MA-117C Size: 100\*100cm





No.: MA-118B Size: 350\*350\*420cm



## Wall Climbing

No.: MA-118C Size: 343\*34\*350cm





No.: MA-119A Size: 470\*200cm







No.: MA-119B Size: 470\*80\*320cm





No.: MA-119C Size: 510\*110\*340cm







### Wall Climbing

### No.: MA-120A Size: 620\*450\*260cm

No.: MA-120C Size: 550\*450\*320cm







No.: MA-122A Size: 203\*132\*203cm

No.: MA-122C



121 | Moetry



## Wall Climbing



No.: MA-122B Size: 160\*200\*175cm





There is no flat road, only those who are not afraid of hard work and climbing along the steep mountain road can hope to reach the ape\* of glory.

123



# Adventure Climbing







No.: MA-125B Size: 550\*500\*260cm





No.: MA-126B



### Adventure Climbing

No.: MA-126A Size: 540\*400\*260cm



No.: MA-127A Size: 680\*520\*260cm



No.: MA-127B Size: 820\*500\*200cm





No.: MA-128A Size: 590\*550\*260cm



### Adventure Climbing

### No.: MA-128B Size: 800\*500\*300cm



## Adventure Climbing



No.: MA-129A Size: 550\*300\*440cm













No.: MA-130C Size: 1100\*310\*400 cm

### Adventure Climbing



# SAND &WATER PLAY

-Sand &Water Play -Archimedes Water Play -Water Attraction

> COMPLETE CLASSROOM FOR EARLY HEAD START





The fluidity and plasticity of sand contain countless game opportunities. Sand Play is an inspiring game for young children. Teachers can teach children various sand & soil games according to their age, such as digging holes,

carrying, sand painting, etc., to arouse children's interest.