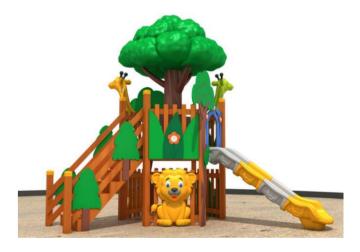

### **Outdoor Slide**

No.: MA-018A Size: 660\*470\*400cm

No.: MA-018B Size: 890\*600\*520cm

No.: MA-018C Size: 850\*420\*390cm

No.: MA-019A Size: 500\*480\*380cm

No.: MA-019C Size: 650\*320\*360cm

No.: MA-020C Size: 790\*420\*380cm

### **Outdoor Slide**

No.: MA-020A Size: 1200\*450\*450cm