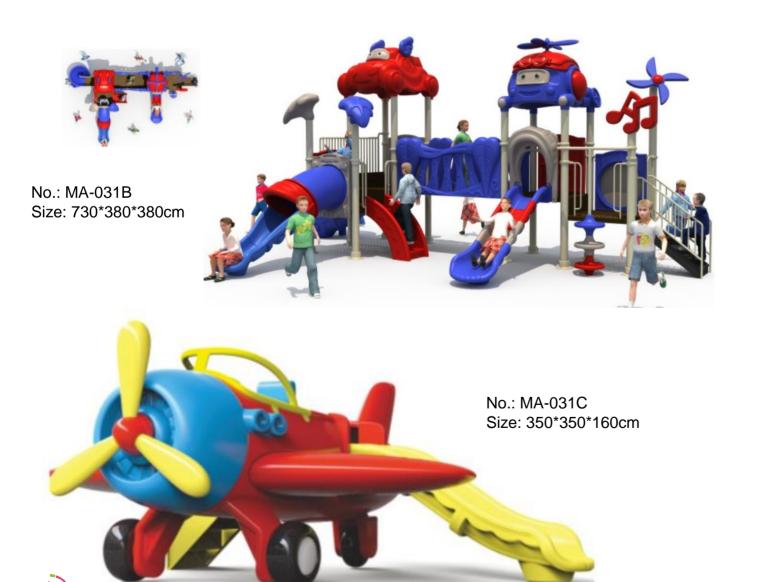

### **Outdoor Slide**

No.: MA-030A Size: 610\*460\*350cm

### No.: MA-030C Size: 720\*350\*380cm

No.: MA-031A Size: 660\*510\*380cm

No.: MA-032B Size: 500\*320\*350cm