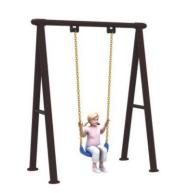

### Trampoline

No.: MA-070B Size: 200\*200\*400cm

There were too many childhood laughs on the swing. I remembered a late autumn ma years ago. On the swing under the big tree, one boy was swinging happily on the swing. I twas the most beautiful scenery in childhood. It's the childlikeness that can't be erased from memory.

071 Moetry

No.: MA-073A Size: 520\*450\*330cm

Size: 650\*270\*200cm

No.: MA-074B Size: 500\*260\*200cm

No.: MA-074D Size: D800\*40cm