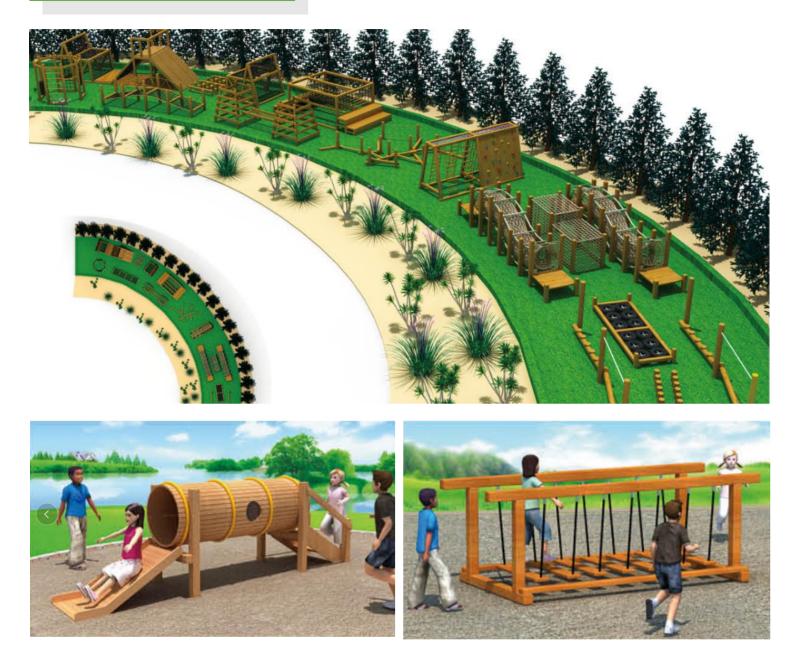

### **CLIMBING AREA**

-Rope Climbing -Wall Climbing -Adventure Climbing

> COMPLETE CLASSROOM FOR EARLY HEAD START

Rope Climbing can help the child's overall development from many aspects. Climbing activities require the child to mobilize all parts of the body to coordinate operations, and require the comprehensive cooperation of hands, eyes, feet and body. Children's use of climbing and climbing skills can promote the coordination of the children's body, make the children's body

No.: MA-112A Size: 320\*320\*200cm

No.: MA-112B Size: D200\*250cm

No.: MA-112D Size: 400\*400\*180cm

No.: MA-112E Size: D520\*447cm

No.: MA-111A Size: 1900\*320\*200cm

No.: MA-112G Size: 360\*360\*180cm

### Rope Climbing

No.: MA-112C Size: 580\*580\*450cm

No.: MA-112F Size: 420\*430\*320cm

No.: MA-112H Size: 550\*200\*200cm

No.: MA-113A Size: 520\*560\*138cm

No.: MA-113B Size: 400\*400\*110cm

No.: MA-113D Size: 420\*200\*200cm