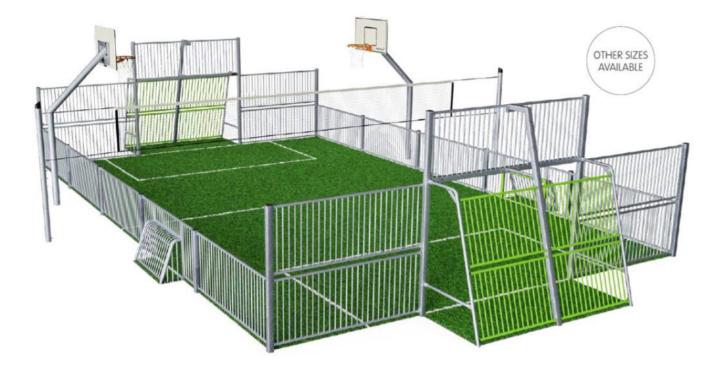

# OUTDOOR CLASSROOM

| <ul> <li>Outdoor Play Area</li> </ul>          | 007 |
|------------------------------------------------|-----|
| -Outdoor Slide                                 | 009 |
| -Sports Facility                               |     |
| -Trike Town Raceway                            | 055 |
| <ul> <li>Motor Skills Area</li> </ul>          | 065 |
| -Trampoline                                    | 067 |
| -Swing                                         | 071 |
| -Merry Go Round                                | 079 |
| -Rocker                                        | 083 |
| -Seesaw                                        | 091 |
| -Play Tunnel                                   | 097 |
| -Obstacle Course                               | 101 |
| <ul> <li>Climbing Area</li> </ul>              | 107 |
| -Rope Climbing                                 | 109 |
| -Wall Climbing                                 | 115 |
| -Adventure Climbing                            | 123 |
| <ul> <li>Sand &amp; Water Play Area</li> </ul> | 131 |
| -Sand &Water Play                              | 133 |
| -Archimedes Water Play                         | 141 |
| -Water Attraction                              | 143 |
| <ul> <li>Outdoor Art Centre</li> </ul>         | 147 |
| -Painting Area                                 | 149 |
| -Music Area                                    | 153 |
| Role Play Area                                 | 163 |
| -Kids Playhouse                                | 165 |
| -Mud Kitchen                                   |     |
| • Planting & Breeding Area                     |     |
| <ul> <li>Flooring Mat</li> </ul>               | 177 |
| -EPDM Flooring                                 | 179 |
| -Rubber Mat                                    |     |
| -Suspended Mat                                 |     |
| -PVC Flooring                                  |     |
| -Artificial Grass                              | 183 |

### OUTDOOR PLAY AREA

-Outdoor Slide -Sports Facility -Trike Town Raceway

> COMPLETE CLASSROOM FOR EARLY HEAD START

The slide is an indispensable facility on the school playground. It adds a lot of fun to the child's childhood, and the process of playing on the slide brings benefits to the child's growth and development.