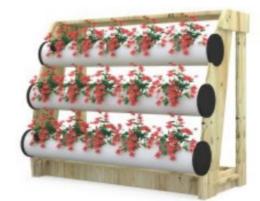

## PLANTING & BREEDING AREA

COMPLETE CLASSROOM FOR EARLY HEAD START

# PLANTING &BREEDING AREA

No.: MA-175B Size: 70\*15.5\*121cm

No.: MA-175A

Size: 180\*73\*133cm

No.: MA-175C Size: 70\*15.5\*121cm

No.: MA-176C Size: 100\*67.5\*115cm

# PLANTING **&BREEDING AREA**

No.: MA-176A Size: 132\*120\*162cm

No.: MA-176B Size: 110\*120\*33cm

No.: MA-176D Size: 120\*50\*90cm