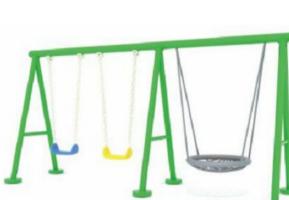

071 Moetry

No.: MA-073A Size: 520\*450\*330cm

Size: 650\*270\*200cm

No.: MA-074B Size: 500\*260\*200cm

No.: MA-074D Size: D800\*40cm

### Swing

No.: MA-074C Size: 500\*200\*200cm

### Swing

No.: MA-075A Size: 550\*130\*220cm

No.: MA-075C Size: 400\*100\*260cm

No.: MA-076A Size: 180\*150\*190cm

No.: MA-076B Size: 260\*120\*200cm

No.: MA-075D Size: 350\*120\*240cm

No.: MA-075E Size: 360\*120\*200cm