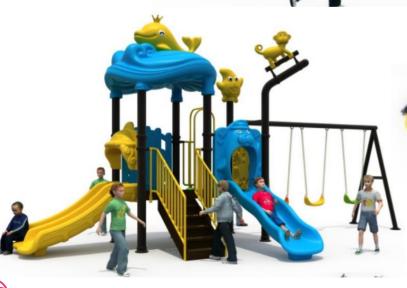

# **WUGIO**

No.: MA-013A Size: 830\*440\*430cm No.: MA-014A Size: 710\*630\*410cm

No.: MA-013B Size: 540\*410\*440cm

No.: MA-014C Size: 650\*390\*400cm

### **Outdoor Slide**

No.: MA-014B Size: 750\*550\*420cm

No.: MA-017A Size: 770\*580\*400cm

No.: MA-017B Size: 650\*590\*380cm

No.: MA-017C Size: 750\*420\*420cm