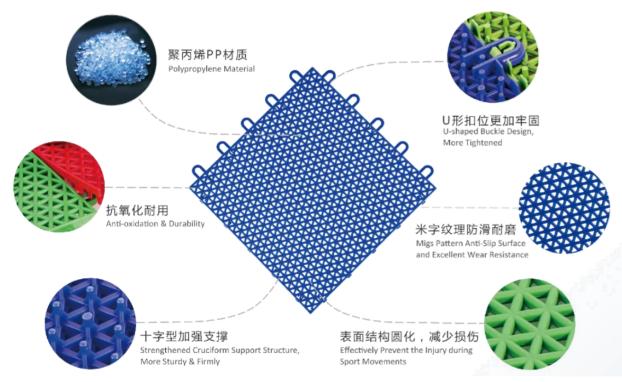

### **Suspended Mat**

No.: MA-181A

Size: 250\*250\*13mm Material: PP Color: 8 colors Rebound rate: greater than 90% Hardness: 75-85A

Advantages: It can be bent slightly, fits tightly to the ground, non-slip, not affected by the weather. High temperature resistance, no thermal e\*pansion and contraction. Applicable places: basketball court/kindergarten/tennis court/badminton court