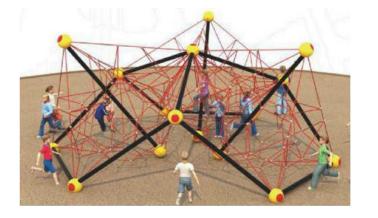

### **CLIMBING AREA**

-Rope Climbing -Wall Climbing -Adventure Climbing

> COMPLETE CLASSROOM FOR EARLY HEAD START

Rope Climbing can help the child's overall development from many aspects. Climbing activities require the child to mobilize all parts of the body to coordinate operations, and require the comprehensive cooperation of hands, eyes, feet and body. Children's use of climbing and climbing skills can promote the coordination of the children's body, make the children's body

No.: MA-112A Size: 320\*320\*200cm

No.: MA-112B Size: D200\*250cm

No.: MA-112D Size: 400\*400\*180cm

No.: MA-112E Size: D520\*447cm

No.: MA-111A Size: 1900\*320\*200cm

No.: MA-112G Size: 360\*360\*180cm

### Rope Climbing

No.: MA-112C Size: 580\*580\*450cm

No.: MA-112F Size: 420\*430\*320cm

No.: MA-112H Size: 550\*200\*200cm

No.: MA-113A Size: 520\*560\*138cm

No.: MA-113B Size: 400\*400\*110cm

No.: MA-113D Size: 420\*200\*200cm