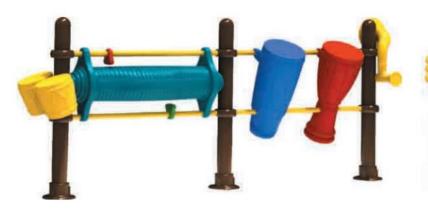

# **Music Area**

No.: MA-158C Size: 100\*40\*240cm

No.: MA-158F Size: 250\*6.3\*140cm

No.: MA-158I Size: 70\*70\*95cm

No.: MA-159A Size: 70\*63\*95cm

No.: MA-159C Size: 260\*50\*120cm No.: MA-159B Size: 55\*55\*105cm