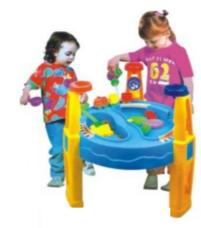

### Sand &Water Play

No.: MA-138C Size: 47.5\*47.5\*35.5cm

No.: MA-138F Size: 67\*42\*39.3cm

No.: MA-138G Size: 110\*50\*60cm

No.: MA-139B Size: 180\*180\*40cm

No.: MA-140B Size: 350\*350\*230cm