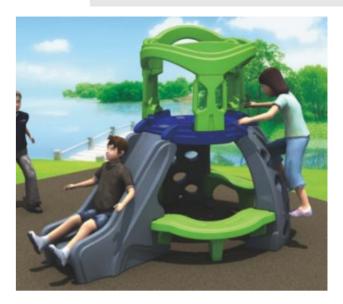

# **WUGIO**

No.: MA-013A Size: 830\*440\*430cm No.: MA-014A Size: 710\*630\*410cm

No.: MA-013B Size: 540\*410\*440cm

No.: MA-014C Size: 650\*390\*400cm

### **Outdoor Slide**

No.: MA-014B Size: 750\*550\*420cm

No.: MA-017A Size: 770\*580\*400cm

No.: MA-017B Size: 650\*590\*380cm

No.: MA-017C Size: 750\*420\*420cm