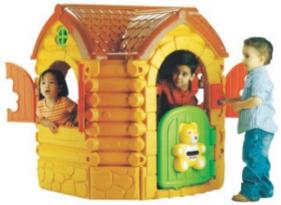

# **Kids Playhouse**

No.: MA-167A Size: 240\*160\*150cm

No.: MA-168A Size: D: 138\*140cm

No.: MA-168B Size: 175\*156\*175cm

No.: MA-167B Size: 154\*123\*188cm

No.: MA-167C Size: 125\*135\*144cm

No.: MA-167F Size: 126\*120\*150cm