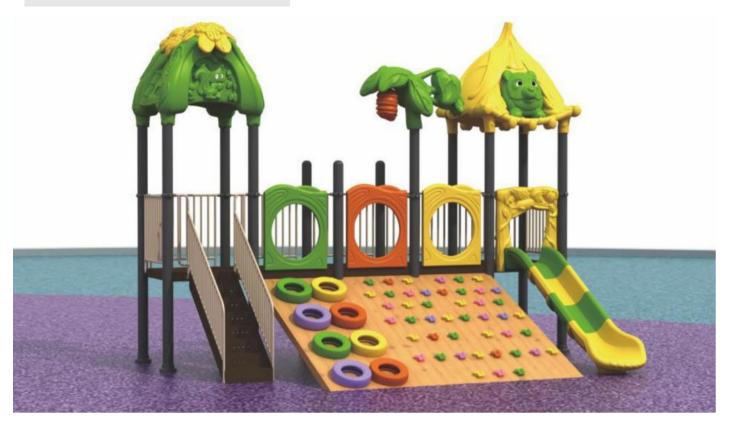

# Adventure Climbing

No.: MA-125B Size: 550\*500\*260cm

No.: MA-126B

### Adventure Climbing

No.: MA-126A Size: 540\*400\*260cm

No.: MA-127A Size: 680\*520\*260cm

No.: MA-127B Size: 820\*500\*200cm

No.: MA-128A Size: 590\*550\*260cm