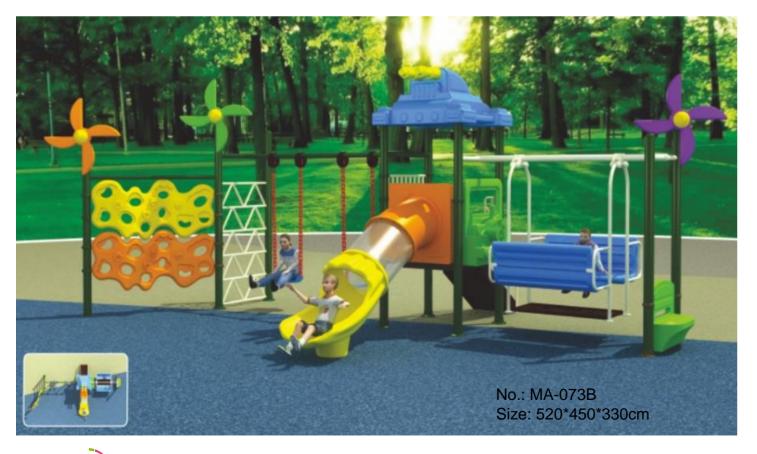

071 Moetry

No.: MA-073A Size: 520\*450\*330cm

Size: 650\*270\*200cm

No.: MA-074B Size: 500\*260\*200cm

No.: MA-074D Size: D800\*40cm