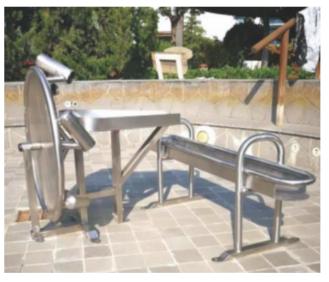

### No.: MA-140A Size: 280\*350\*230cm

Archimedes water dispenser is known as the earliest water pump device in the world. It breaks the traditional inertial thinking of water flowing to a low place and realizes the purpose of transporting water from a low place to a high place.

# **Archimedes Water Play**

No.: MA-142A Size: 120\*130\*100cm

No.: MA-142C Size: 70\*80\*70cm

No.: MA-142E Size: 280\*80\*120cm

141

# **Archimedes Water Play**

No.: MA-142B Size: 50\*10\*70cm

No.: MA-142D Size: 200\*60\*100cm