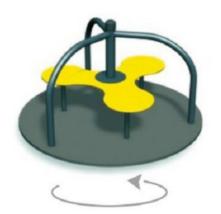

### No.: MA-078B Size: 280\*270\*185cm

Merry Go Round is a fairy tale of a city, where players chase each other but have an eternal distance Everyone who sits on it has innocent mood and beautiful fantasy

IERRR

### **Merry Go Round**

No.: MA-081A Size: D190\*90cm

No.: MA-081B Size: D190\*90cm

No.: MA-081C Size: D190\*90cm

No.: MA-082A Size: D195\*145cm

No.: MA-082B Size: D180\*80cm

No.: MA-081D Size: D130\*100cm

No.: MA-081E Size: D175\*90cm