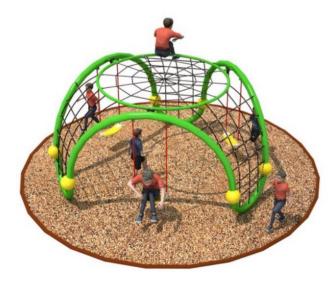

### **CLIMBING AREA**

-Rope Climbing -Wall Climbing -Adventure Climbing

> COMPLETE CLASSROOM FOR EARLY HEAD START

Rope Climbing can help the child's overall development from many aspects. Climbing activities require the child to mobilize all parts of the body to coordinate operations, and require the comprehensive cooperation of hands, eyes, feet and body. Children's use of climbing and climbing skills can promote the coordination of the children's body, make the children's body

No.: MA-112A Size: 320\*320\*200cm

No.: MA-112B Size: D200\*250cm

No.: MA-112D Size: 400\*400\*180cm

No.: MA-112E Size: D520\*447cm

No.: MA-111A Size: 1900\*320\*200cm

No.: MA-112G Size: 360\*360\*180cm

### Rope Climbing

No.: MA-112C Size: 580\*580\*450cm

No.: MA-112F Size: 420\*430\*320cm

No.: MA-112H Size: 550\*200\*200cm

No.: MA-113A Size: 520\*560\*138cm

No.: MA-113B Size: 400\*400\*110cm

No.: MA-113D Size: 420\*200\*200cm