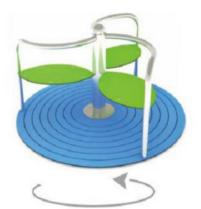

### No.: MA-078B Size: 280\*270\*185cm

Merry Go Round is a fairy tale of a city, where players chase each other but have an eternal distance Everyone who sits on it has innocent mood and beautiful fantasy

### **Merry Go Round**

No.: MA-081A Size: D190\*90cm

No.: MA-081B Size: D190\*90cm

No.: MA-081C Size: D190\*90cm

No.: MA-082A Size: D195\*145cm

No.: MA-082B Size: D180\*80cm

No.: MA-081D Size: D130\*100cm

No.: MA-081E Size: D175\*90cm