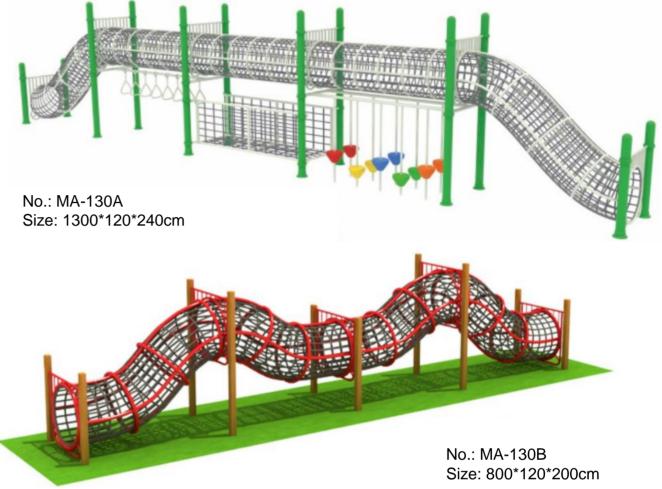

# Adventure Climbing

No.: MA-125B Size: 550\*500\*260cm

No.: MA-126B

### Adventure Climbing

No.: MA-126A Size: 540\*400\*260cm

No.: MA-127A Size: 680\*520\*260cm

No.: MA-127B Size: 820\*500\*200cm

No.: MA-128A Size: 590\*550\*260cm

### Adventure Climbing

### No.: MA-128B Size: 800\*500\*300cm

## Adventure Climbing

No.: MA-129A Size: 550\*300\*440cm

No.: MA-130C Size: 1100\*310\*400 cm