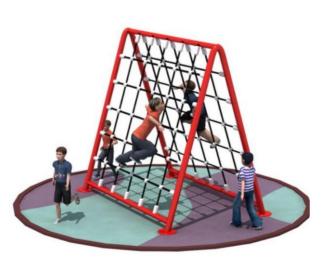

### Rope Climbing

No.: MA-112C Size: 580\*580\*450cm

No.: MA-112F Size: 420\*430\*320cm

No.: MA-112H Size: 550\*200\*200cm

No.: MA-113A Size: 520\*560\*138cm

No.: MA-113B Size: 400\*400\*110cm

No.: MA-113D Size: 420\*200\*200cm

No.: MA-113F Size: 200\*150\*180cm

No.: MA-114A Size: 300\*120\*100cm