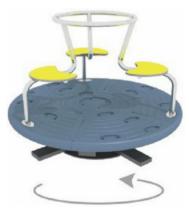

### No.: MA-078B Size: 280\*270\*185cm

Merry Go Round is a fairy tale of a city, where players chase each other but have an eternal distance Everyone who sits on it has innocent mood and beautiful fantasy

### **Merry Go Round**

No.: MA-081A Size: D190\*90cm

No.: MA-081B Size: D190\*90cm

No.: MA-081C Size: D190\*90cm

No.: MA-082A Size: D195\*145cm

No.: MA-082B Size: D180\*80cm

No.: MA-081D Size: D130\*100cm

No.: MA-081E Size: D175\*90cm