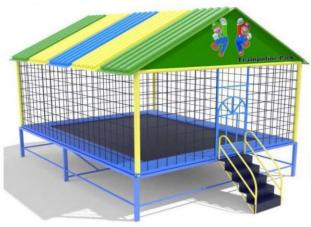

### MOTOR SKILL AREA

-Trampoline -Swing -Merry Go Round -Rocker -Seesaw -Play Tunnel -Obstacle Course

> COMPLETE CLASSROOM FOR EARLY HEAD START

# RAMPOLINE

No.: MA-068A Size: 150\*150cm

No.: MA-068B Size: R75\*225cm(60°)

No.: MA-068D Size: 300\*300cm

No.: MA-068E Size: R450cm

No.: MA-068G Size: 300\*300cm

No.: MA-068H Size: 450\*450cm

### Trampoline

No.: MA-068C Size: R75\*225cm(90°)

No.: MA-068F Size: R450cm

No.: MA-068I Size: 450\*680cm