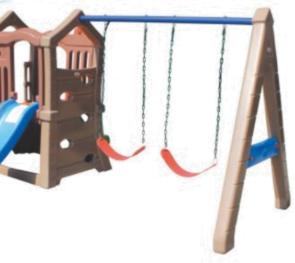

071 Moetry

No.: MA-073A Size: 520\*450\*330cm

Size: 650\*270\*200cm

No.: MA-074B Size: 500\*260\*200cm

No.: MA-074D Size: D800\*40cm

### Swing

No.: MA-074C Size: 500\*200\*200cm

### Swing

No.: MA-075A Size: 550\*130\*220cm

No.: MA-075C Size: 400\*100\*260cm

No.: MA-076A Size: 180\*150\*190cm

No.: MA-076B Size: 260\*120\*200cm

No.: MA-075D Size: 350\*120\*240cm

No.: MA-075E Size: 360\*120\*200cm