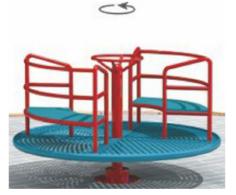

### No.: MA-078B Size: 280\*270\*185cm

Merry Go Round is a fairy tale of a city, where players chase each other but have an eternal distance Everyone who sits on it has innocent mood and beautiful fantasy

IERRR

### **Merry Go Round**

No.: MA-081A Size: D190\*90cm

No.: MA-081B Size: D190\*90cm

No.: MA-081C Size: D190\*90cm

No.: MA-082A Size: D195\*145cm

No.: MA-082B Size: D180\*80cm

No.: MA-081D Size: D130\*100cm

No.: MA-081E Size: D175\*90cm