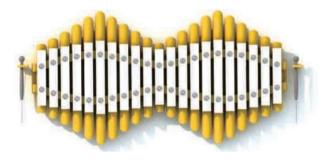

# **Music Area**

No.: MA-158C Size: 100\*40\*240cm

No.: MA-158F Size: 250\*6.3\*140cm

No.: MA-158I Size: 70\*70\*95cm

No.: MA-159A Size: 70\*63\*95cm

No.: MA-159C Size: 260\*50\*120cm No.: MA-159B Size: 55\*55\*105cm