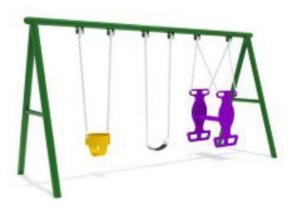

### Trampoline

No.: MA-070B Size: 200\*200\*400cm

There were too many childhood laughs on the swing. I remembered a late autumn ma years ago. On the swing under the big tree, one boy was swinging happily on the swing. I twas the most beautiful scenery in childhood. It's the childlikeness that can't be erased from memory.

071 Moetry

No.: MA-073A Size: 520\*450\*330cm

Size: 650\*270\*200cm

No.: MA-074B Size: 500\*260\*200cm

No.: MA-074D Size: D800\*40cm