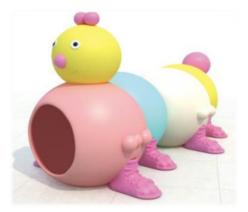

### **Play Tunnel**

No.: MA-099A Size: 290\*115\*150cm

No.: MA-099C

No.: MA-099B Size: 290\*130\*125cm

No.: MA-099D

Size: 230\*101\*122cm

No.: MA-100A Size: 210\*83\*103cm

No.: MA-100C Size: 185\*100\*103m