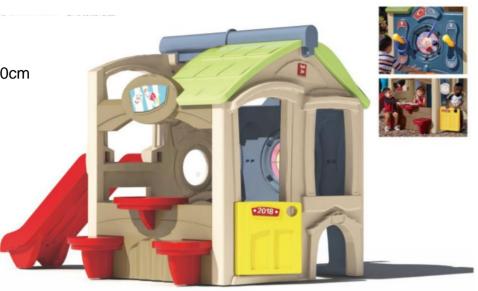

# **ROLE PLAY AREA**

-Kids Playhouse -Mud Kitchen

> COMPLETE CLASSROOM FOR EARLY HEAD START

I want to open a skylight in the center of the playhouse roof, let the sunlight shine through the mottled panes, sprinkle warm memories, and let the moon on the horizon sprinkle a certain silver fantasy...

# **Kids Playhouse**

No.: MA-167A Size: 240\*160\*150cm

No.: MA-168A Size: D: 138\*140cm

No.: MA-168B Size: 175\*156\*175cm

No.: MA-167B Size: 154\*123\*188cm

No.: MA-167C Size: 125\*135\*144cm

No.: MA-167F Size: 126\*120\*150cm