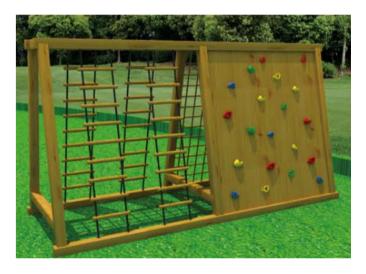

### Wall Climbing

No.: MA-117A Size: 495\*127\*217cm

No.: MA-117B Size: 500\*250\*350cm

No.: MA-117C Size: 100\*100cm

No.: MA-118B Size: 350\*350\*420cm

## Wall Climbing

No.: MA-118C Size: 343\*34\*350cm

No.: MA-119A Size: 470\*200cm

No.: MA-119B Size: 470\*80\*320cm

No.: MA-119C Size: 510\*110\*340cm

### Wall Climbing

### No.: MA-120A Size: 620\*450\*260cm

No.: MA-120C Size: 550\*450\*320cm

No.: MA-122A Size: 203\*132\*203cm

No.: MA-122C

121 | Moetry

## Wall Climbing

No.: MA-122B Size: 160\*200\*175cm

There is no flat road, only those who are not afraid of hard work and climbing along the steep mountain road can hope to reach the ape\* of glory.

123