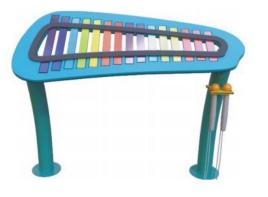

# **Music Area**

No.: MA-158C Size: 100\*40\*240cm

No.: MA-158F Size: 250\*6.3\*140cm

No.: MA-158I Size: 70\*70\*95cm

No.: MA-159A Size: 70\*63\*95cm

No.: MA-159C Size: 260\*50\*120cm No.: MA-159B Size: 55\*55\*105cm