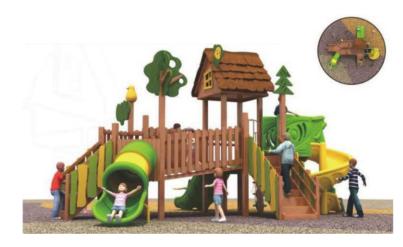

### **Outdoor Slide**

No.: MA-020A Size: 1200\*450\*450cm

# No.: MA-020B Size: 430\*310\*360cm

Size: 680\*460\*380cm

No.: MA-023B Size: 700\*540\*380cm

No.: MA-024B Size: 550\*450\*380cm

No.: MA-025A Size: 520\*470\*380cm

No.: MA-025B Size: 780\*580\*380cm

No.: MA-025C Size: 800\*530\*400cm