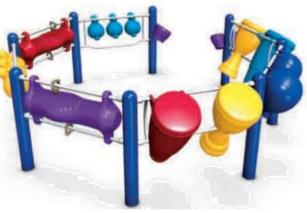

### **Music Area**

No.: MA-162B Size: 145\*65cm

No.: MA-162D Size: 100\*40\*150cm