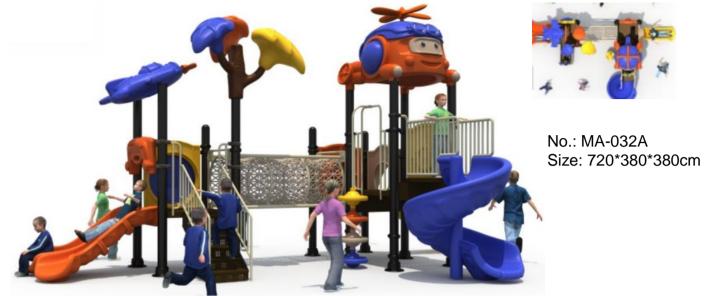

### No.: MA-030C Size: 720\*350\*380cm

No.: MA-031A Size: 660\*510\*380cm

No.: MA-032B Size: 500\*320\*350cm

### **Outdoor Slide**

No.: MA-032C Size: 460\*260\*350cm

No.: MA-035A

Size: 700\*300\*320cm

No.: MA-035B

Size: 670\*300\*320cm

No.: MA-036A Size: 710\*670\*370cm

No.: MA-035C Size: 880\*680\*320cm