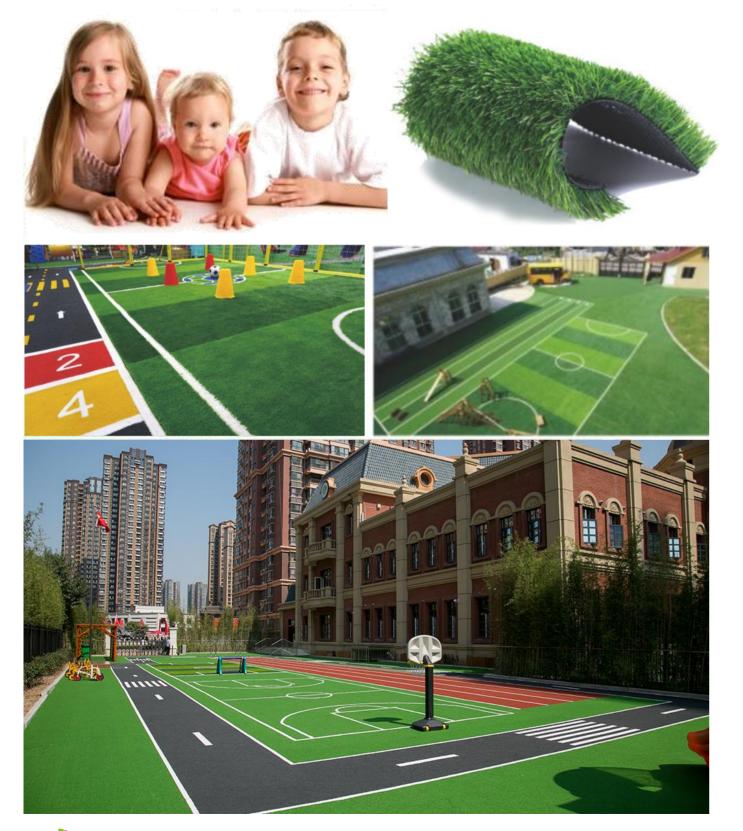

#### **Artificial Grass**

Artificial grass fully restores the characteristics of softness and color of natural grass. it is strong weather resistance, UV resistance, no fading, no need to fertilize and weed, its maintenance cost is less than 5% of natural grass, what's more, it is more easy to install.so it is popular used in kindergarten and preschool.

| Specification    |             |                        |                    |
|------------------|-------------|------------------------|--------------------|
| Application      | school      | Gauge                  | 3/8"               |
| Material         | PE+PP(curl) | Color                  | 3-tone             |
| Dtex             | 11000       | Stitch rate/10cm       | 16/10cm±3%         |
| Backing          | РР          | Density/m <sup>2</sup> | 16800±3%           |
| Width            | 4 m or 2m   | Length                 | 25m                |
| Packing Material | РР          | MOQ                    | 1000m <sup>2</sup> |