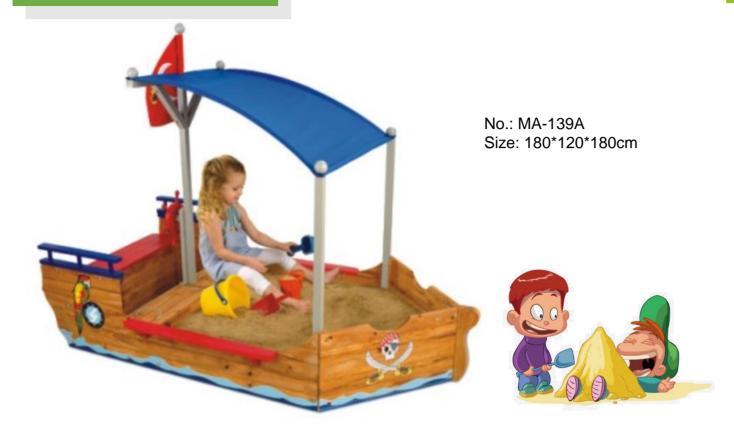

### Sand &Water Play

No.: MA-138C Size: 47.5\*47.5\*35.5cm

No.: MA-138F Size: 67\*42\*39.3cm

No.: MA-138G Size: 110\*50\*60cm

No.: MA-139B Size: 180\*180\*40cm

No.: MA-140B Size: 350\*350\*230cm