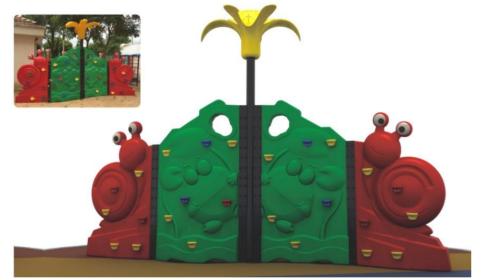

# Adventure Climbing

No.: MA-125B Size: 550\*500\*260cm

No.: MA-126B

### Adventure Climbing

No.: MA-126A Size: 540\*400\*260cm

No.: MA-127A Size: 680\*520\*260cm

No.: MA-127B Size: 820\*500\*200cm

No.: MA-128A Size: 590\*550\*260cm

### Adventure Climbing

### No.: MA-128B Size: 800\*500\*300cm

## Adventure Climbing

No.: MA-129A Size: 550\*300\*440cm

No.: MA-130C Size: 1100\*310\*400 cm