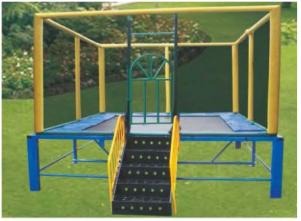

### MOTOR SKILL AREA

-Trampoline -Swing -Merry Go Round -Rocker -Seesaw -Play Tunnel -Obstacle Course

> COMPLETE CLASSROOM FOR EARLY HEAD START

# RAMPOLINE

No.: MA-068A Size: 150\*150cm

No.: MA-068B Size: R75\*225cm(60°)

No.: MA-068D Size: 300\*300cm

No.: MA-068E Size: R450cm

No.: MA-068G Size: 300\*300cm

No.: MA-068H Size: 450\*450cm

### Trampoline

No.: MA-068C Size: R75\*225cm(90°)

No.: MA-068F Size: R450cm

No.: MA-068I Size: 450\*680cm