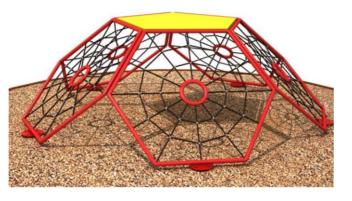

### **CLIMBING AREA**

-Rope Climbing -Wall Climbing -Adventure Climbing

> COMPLETE CLASSROOM FOR EARLY HEAD START

Rope Climbing can help the child's overall development from many aspects. Climbing activities require the child to mobilize all parts of the body to coordinate operations, and require the comprehensive cooperation of hands, eyes, feet and body. Children's use of climbing and climbing skills can promote the coordination of the children's body, make the children's body

No.: MA-112A Size: 320\*320\*200cm

No.: MA-112B Size: D200\*250cm

No.: MA-112D Size: 400\*400\*180cm

No.: MA-112E Size: D520\*447cm

No.: MA-111A Size: 1900\*320\*200cm

No.: MA-112G Size: 360\*360\*180cm

### Rope Climbing

No.: MA-112C Size: 580\*580\*450cm

No.: MA-112F Size: 420\*430\*320cm

No.: MA-112H Size: 550\*200\*200cm

No.: MA-113A Size: 520\*560\*138cm

No.: MA-113B Size: 400\*400\*110cm

No.: MA-113D Size: 420\*200\*200cm