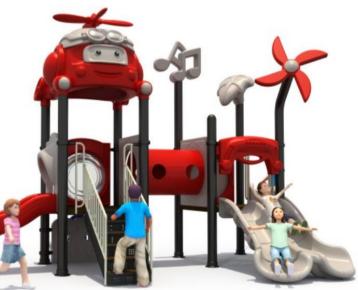

# **WUGIO**

No.: MA-013A Size: 830\*440\*430cm No.: MA-014A Size: 710\*630\*410cm

No.: MA-013B Size: 540\*410\*440cm

No.: MA-014C Size: 650\*390\*400cm

### **Outdoor Slide**

No.: MA-014B Size: 750\*550\*420cm

No.: MA-017A Size: 770\*580\*400cm

No.: MA-017B Size: 650\*590\*380cm

No.: MA-017C Size: 750\*420\*420cm