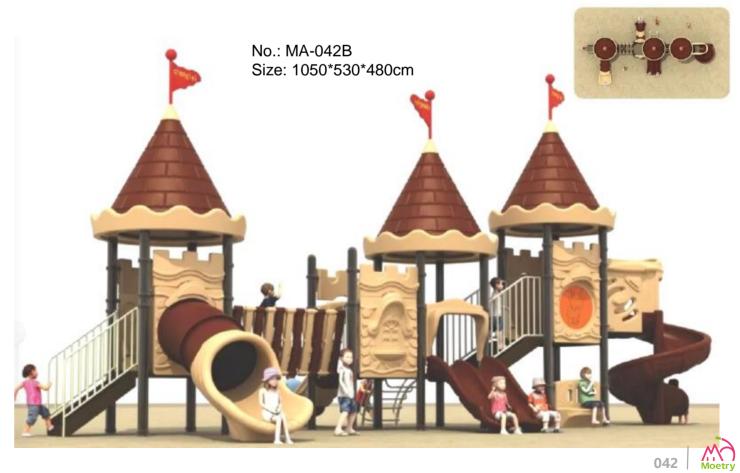

### **Outdoor Slide**

No.: MA-042B Size: 591\*198\*320cm

No.: MA-042D Size: 530\*435\*260cm

No.: MA-042F Size: 613\*443\*305cm

No.: MA-043A Size: 395\*76\*240cm

No.: MA-043C Size: 315\*208\*176cm

No.: MA-043D Size: 340\*210\*182cm