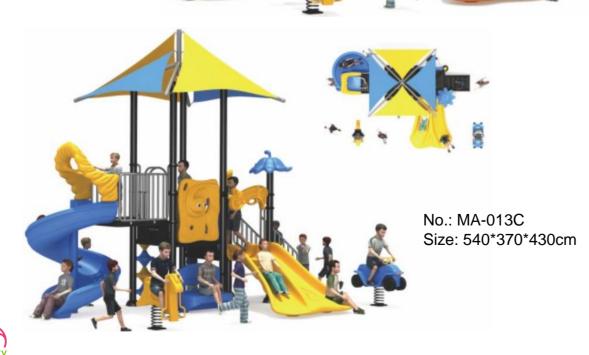

# **WUGIO**

No.: MA-013A Size: 830\*440\*430cm No.: MA-014A Size: 710\*630\*410cm

No.: MA-013B Size: 540\*410\*440cm

No.: MA-014C Size: 650\*390\*400cm