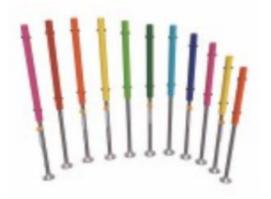

# **Music Area**

No.: MA-158C Size: 100\*40\*240cm

No.: MA-158F Size: 250\*6.3\*140cm

No.: MA-158I Size: 70\*70\*95cm

No.: MA-159A Size: 70\*63\*95cm

No.: MA-159C Size: 260\*50\*120cm No.: MA-159B Size: 55\*55\*105cm