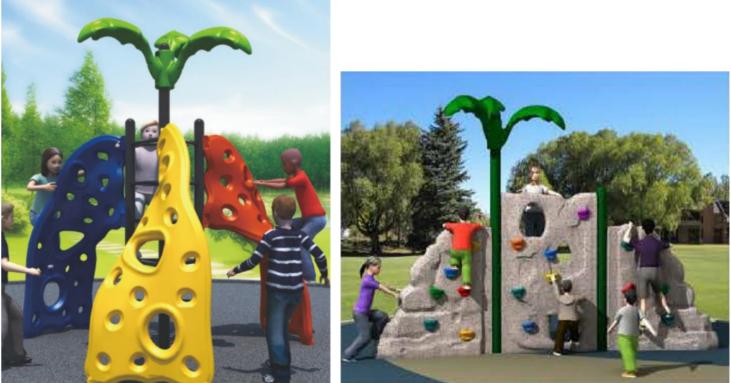

### Wall Climbing

No.: MA-117A Size: 495\*127\*217cm

No.: MA-117B Size: 500\*250\*350cm

No.: MA-117C Size: 100\*100cm

No.: MA-118B Size: 350\*350\*420cm

## Wall Climbing

No.: MA-118C Size: 343\*34\*350cm

No.: MA-119A Size: 470\*200cm

No.: MA-119B Size: 470\*80\*320cm

No.: MA-119C Size: 510\*110\*340cm