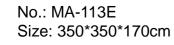

### Rope Climbing

No.: MA-112C Size: 580\*580\*450cm

No.: MA-112F Size: 420\*430\*320cm

No.: MA-112H Size: 550\*200\*200cm

No.: MA-113A Size: 520\*560\*138cm

No.: MA-113B Size: 400\*400\*110cm

No.: MA-113D Size: 420\*200\*200cm