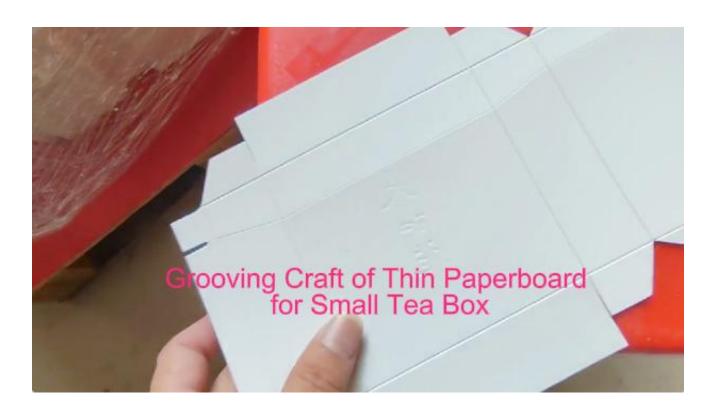

#### Description of machine:

SLQ-600 Bidirectional Automatic grooving machine, it is new technology with new developed on basic of much experience of grooving technology, it is specially making V shape on thin paperboard, film paperboard, used for the material thickness from 200gsm to 350gsm.

It make V shape on specially paperboard in one time, help user to save man power, increase production capacity, high precision, and meanwhile delivery the grooving waste to machine size automatically, and collecting the final product automatically.

It always used for making different package box, such as lid&base boxes, rigid box, gift box, mobile phone boxes, etc.