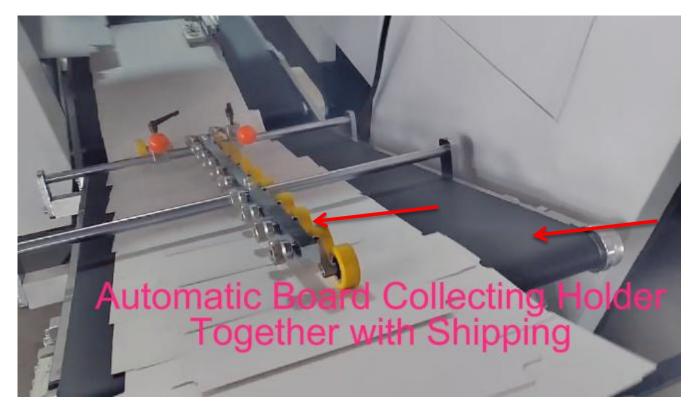

#### Main Advantages:

- NO.1:Feida Feeding System(to avoid the scratch problems of material surface).
- NO.2:Digital indicator adjust the grooving depth.
- NO.3:Scroll flipping system is with high fast, high stability and also can avoid the scratch problems of paper surface.
- NO.4: Waste deliver in one side: Remove the waste in one side of the machine, increase the production capacity, more stability.
- NO. 5:Automatic collector holder for final product: to save time and man power.

It make V shape on specially paperboard in one time, help user to save man power, increase production capacity, high precision, and meanwhile delivery the grooving waste to machine size automatically, and collecting the final product automatically.