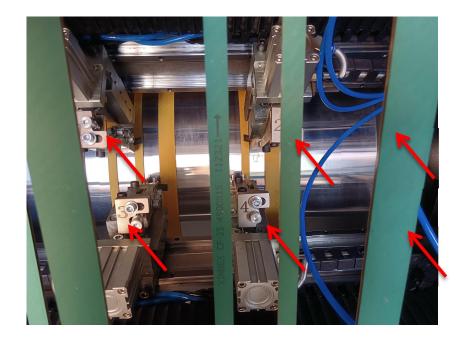

#### FEIDA FEEDING SYSTEM

Correcting
Belt
System

SAILI is the first drum designer in the world:

12 sets knife holders

1)6 sets 90 degree knife holders in 1st Step.

2)6 sets 90 degree knife holders in 2nd Step.