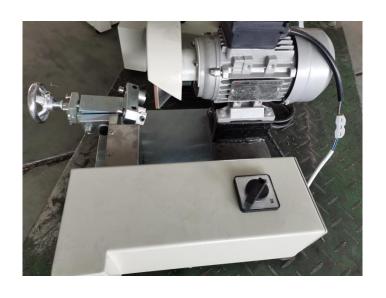

#### Description of machine:

SLQ-600 Bidirectional Automatic grooving machine, it is new technology with new developed on basic of much experience of grooving technology, it is specially making V shape on thin paperboard, film paperboard, used for the material thickness from 200gsm to 350gsm.

It make V shape on specially paperboard in one time, help user to save man power, increase production capacity, high precision, and meanwhile delivery the grooving waste to machine size automatically, and collecting the final product automatically.

#### FEIDA FEEDING SYSTEM

Correcting
Belt
System

SAILI is the first drum designer in the world:

12 sets knife holders

1)6 sets 90 degree knife holders in 1st Step.

2)6 sets 90 degree knife holders in 2nd Step.