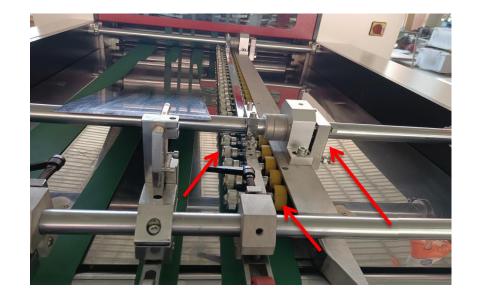

#### FEIDA FEEDING SYSTEM

Correcting
Belt
System

SAILI is the first drum designer in the world:

12 sets knife holders

1)6 sets 90 degree knife holders in 1st Step.

2)6 sets 90 degree knife holders in 2nd Step.