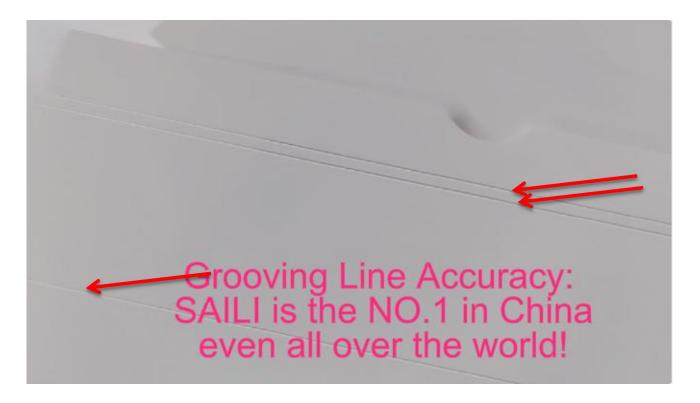

#### Description of machine:

SLQ-600 Bidirectional Automatic grooving machine, it is new technology with new developed on basic of much experience of grooving technology, it is specially making V shape on thin paperboard, film paperboard, used for the material thickness from 200gsm to 350gsm.

It make V shape on specially paperboard in one time, help user to save man power, increase production capacity, high precision, and meanwhile delivery the grooving waste to machine size automatically, and collecting the final product automatically.