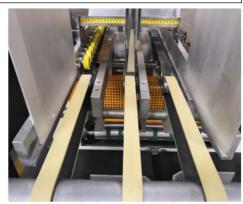

#### FEIDA FEEDING SYSTEM

Correcting
Belt
System

SAILI is the first drum designer in the world:

12 sets knife holders

1)6 sets 90 degree knife holders in 1st Step.

2)6 sets 90 degree knife holders in 2nd Step.