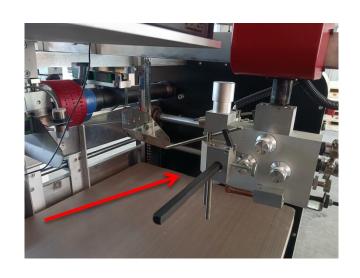

#### FEIDA FEEDING SYSTEM

Correcting
Belt
System

SAILI is the first drum designer in the world:

12 sets knife holders

1)6 sets 90 degree knife holders in 1st Step.

2)6 sets 90 degree knife holders in 2nd Step.

Servo System to find the knife, save a lot of knife adjusting time