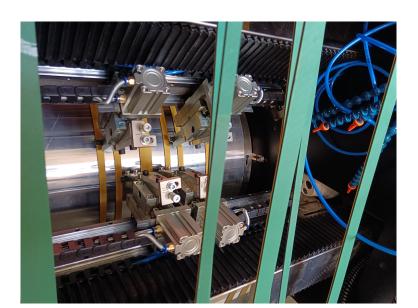

#### FEIDA FEEDING SYSTEM

Correcting
Belt
System

SAILI is the first drum designer in the world:

12 sets knife holders

1)6 sets 90 degree knife holders in 1st Step.

2)6 sets 90 degree knife holders in 2nd Step.