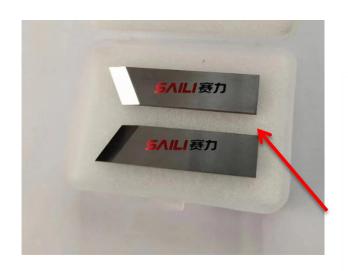

#### Standard Machine parts together with machine for user:

| Name                                                                                                           | Qty   |
|----------------------------------------------------------------------------------------------------------------|-------|
| Grinder of knife                                                                                               | 1ea   |
| Tool box  ((including 1set Allen wrench,straight screwdriver of 4 inch, open spanner,adjustable wrench,grater) | 1pc   |
| Grooving blade                                                                                                 | 20pcs |

### Grooving blade

Blade Lifetime: the blade usually can groove 10000-20000pcs boards after first time sharping. And 1pc blade can be sharpened about 20-25 times under good using condition.

SAILI Thin Paperboard Grooving Case