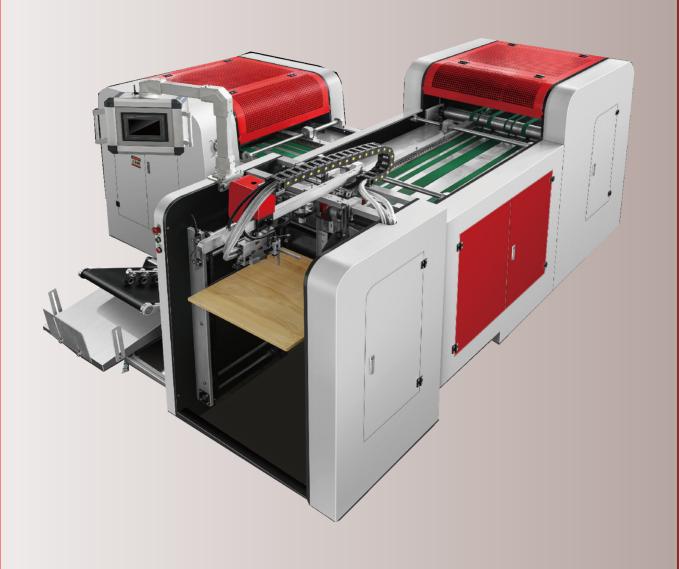

# **SLQ-600**

Thin Paperboard Automatic Bidirectional Grooving Machine

ZHEJIANG SAILI MACHINERY CO.,LTD

ZHEJIANG SAILI MACHINERY CO.,LTD is the leader of grooving machine, cardboard slitting machine,related package machine and filed for box making.

# Thin Paperboard Automatic Bidirectional Grooving Machine

#### Description of machine:

SLQ-600 Bidirectional Automatic grooving machine, it is new technology with new developed on basic of much experience of grooving technology, it is specially making V shape on thin paperboard, film paperboard, used for the material thickness from 200gsm to 350gsm.

It make V shape on specially paperboard in one time, help user to save man power, increase production capacity, high precision, and meanwhile delivery the grooving waste to machine size automatically, and collecting the final product automatically.

It always used for making different package box, such as lid&base boxes, rigid box, gift box, mobile phone boxes, etc.