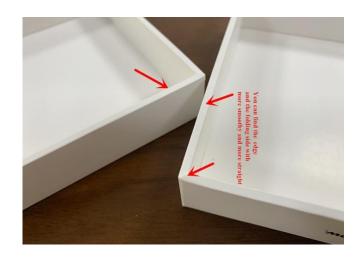

It make V shape on specially paperboard in one time, help user to save man power, increase production capacity, high precision, and meanwhile delivery the grooving waste to machine size automatically, and collecting the final product automatically.

It always used for making different package box, such as lid&base boxes, rigid box, gift box, mobile phone boxes, etc.