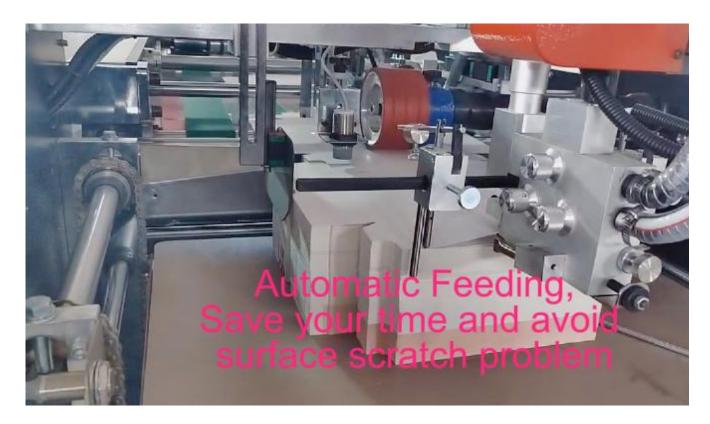

#### Main Advantages:

- NO.1:Feida Feeding System(to avoid the scratch problems of material surface).
- NO.2:Digital indicator adjust the grooving depth.
- NO.3:Scroll flipping system is with high fast, high stability and also can avoid the scratch problems of paper surface.
- NO.4: Waste deliver in one side: Remove the waste in one side of the machine, increase the production capacity, more stability.
- NO. 5:Automatic collector holder for final product: to save time and man power.

#### Description of machine:

SLQ-600 Bidirectional Automatic grooving machine, it is new technology with new developed on basic of much experience of grooving technology, it is specially making V shape on thin paperboard, film paperboard, used for the material thickness from 200gsm to 350gsm.

It make V shape on specially paperboard in one time, help user to save man power, increase production capacity, high precision, and meanwhile delivery the grooving waste to machine size automatically, and collecting the final product automatically.