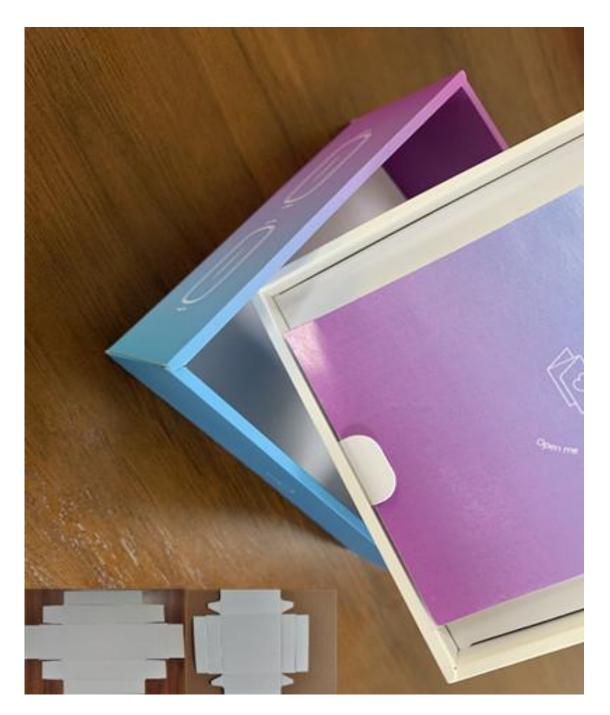

### Grooving blade

Blade Lifetime: the blade usually can groove 10000-20000pcs boards after first time sharping. And 1pc blade can be sharpened about 20-25 times under good using condition.

SAILI Thin Paperboard Grooving Case

Adopt the printing quality of rubber roller, no manufacturer has such wonderful equipment.

SAILI ALWAYS FOCUS ON THE BEST GROOVING CRAFT!