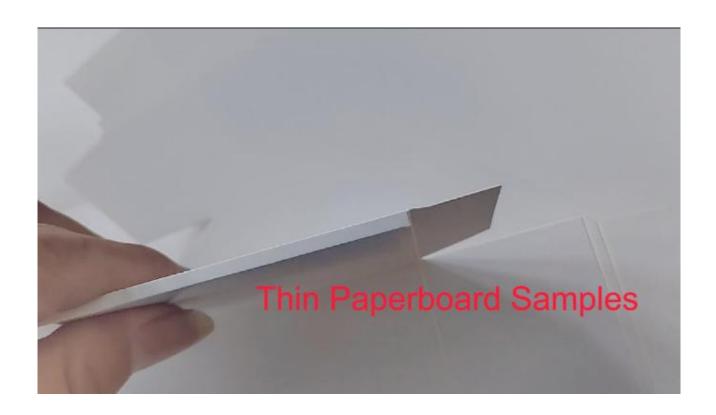

#### Description of machine:

SLQ-600 Bidirectional Automatic grooving machine, it is new technology with new developed on basic of much experience of grooving technology, it is specially making V shape on thin paperboard, film paperboard, used for the material thickness from 200gsm to 350gsm.

It make V shape on specially paperboard in one time, help user to save man power, increase production capacity, high precision, and meanwhile delivery the grooving waste to machine size automatically, and collecting the final product automatically.