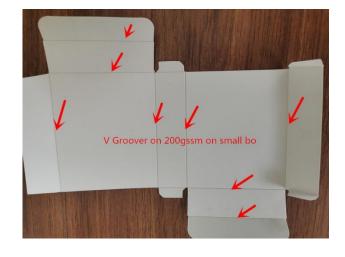

#### Description of machine:

SLQ-600 Bidirectional Automatic grooving machine, it is new technology with new developed on basic of much experience of grooving technology, it is specially making V shape on thin paperboard, film paperboard, used for the material thickness from 200gsm to 350gsm.

It make V shape on specially paperboard in one time, help user to save man power, increase production capacity, high precision, and meanwhile delivery the grooving waste to machine size automatically, and collecting the final product automatically.