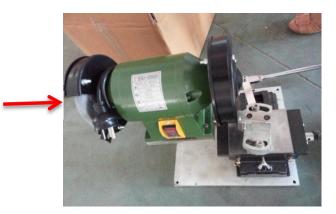

#### ZHEJIANG SAILI MACHINERY CO.,LTD

Grinder of knife together with machine

#### Standard Machine parts together with machine for user:

| Name                                                                                                                   | Qty   |
|------------------------------------------------------------------------------------------------------------------------|-------|
| Grinder of knife                                                                                                       | 1ea   |
| Tool box<br>((including 1set Allen wrench,straight<br>screwdriver of 4 inch, open spanner,adjustable<br>wrench,grater) | 1pc   |
| Grooving blade                                                                                                         | 20pcs |