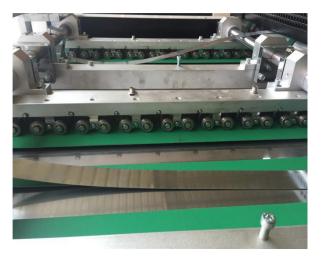

#### Drum type structure with 3 girders

3 beams with 12 sets knife holders for grooving, the grooving knife distance between 2 knives: 0:0(no limited), Standard knife holder with 6 sets of 90° knife holders and 6 sets of 120° knife holders

#### Grooving blade

Blade Life: usually the blade can working 20000-25000pcs after 1 time sharping. And 1pc blade can been sharpened about 25-30 times.