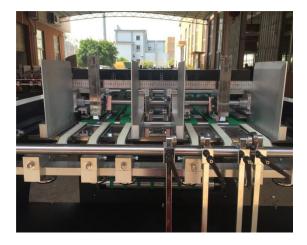

## Automatic grooving machine

KLZ-930BL is automatic grooving machine, it is specially designed for notching V shape grooving or U shape, its advantage which can do several material, such as thin paperboard,industrial cardboard, gray cardboard, paperboard and other cardboard materials. High accuracy, High stability, High precision.

Help the user to produce the hardcover product, case maker, different kinds of box, etc

| Model no.:              | KLZ-930BL                                                                        |  |
|-------------------------|----------------------------------------------------------------------------------|--|
| Material size:          | <b>80x100</b> -650*1050mm(L*W)(update new one)                                   |  |
| Thickness:              | 250gsm3.0mm                                                                      |  |
| Grooving Line Accuracy: | ±0.1mm                                                                           |  |
| Speed:                  | 110-120 pcs/min(200*200mm)                                                       |  |
| Groove degree:          | 90°-130° adjustable                                                              |  |
| Angle of Knife Holder:  | Each can be adjusted separately.                                                 |  |
| Power:                  | 4.0kw                                                                            |  |
| Max grooving lines:     | 12 grooving lines max                                                            |  |
| Knife holder standard : | total 12 sets knife holder(7 set of 90 <sup>o</sup> +5 set of 120 <sup>o</sup> ) |  |
| Machine size:           | 3020*1720*1484mm                                                                 |  |
| Weight:                 | 1750 KG                                                                          |  |
| Voltage:                | 380V/3 phase/50HZ(can custom)                                                    |  |

## Technical Parameters: