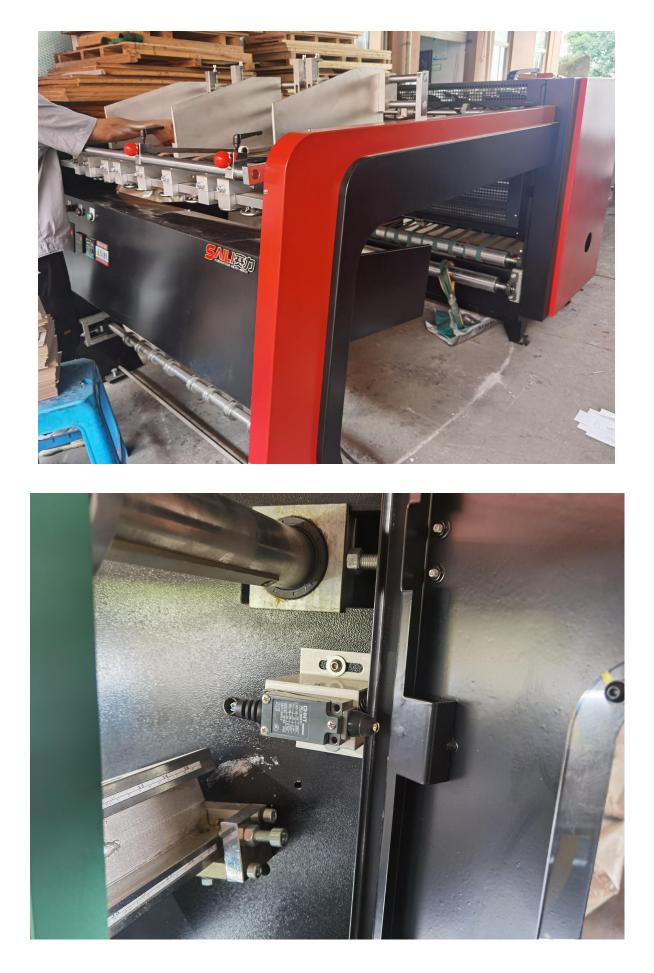

## Automatic grooving machine

KLZ-930BL is automatic grooving machine, it is specially designed for notching V shape grooving or U shape, its advantage which can do several material, such as thin paperboard,industrial cardboard, gray cardboard, paperboard and other cardboard materials. High accuracy, High stability, High precision.

Help the user to produce the hardcover product, case maker, different kinds of box, etc

| Model no.:              | KLZ-930BL                                                                        |  |
|-------------------------|----------------------------------------------------------------------------------|--|
| Material size:          | <b>80x100</b> -650*1050mm(L*W)(update new one)                                   |  |
| Thickness:              | 250gsm3.0mm                                                                      |  |
| Grooving Line Accuracy: | ±0.1mm                                                                           |  |
| Speed:                  | 110-120 pcs/min(200*200mm)                                                       |  |
| Groove degree:          | 90°-130° adjustable                                                              |  |
| Angle of Knife Holder:  | Each can be adjusted separately.                                                 |  |
| Power:                  | 4.0kw                                                                            |  |
| Max grooving lines:     | 12 grooving lines max                                                            |  |
| Knife holder standard : | total 12 sets knife holder(7 set of 90 <sup>o</sup> +5 set of 120 <sup>o</sup> ) |  |
| Machine size:           | 3020*1720*1484mm                                                                 |  |
| Weight:                 | 1750 KG                                                                          |  |
| Voltage:                | 380V/3 phase/50HZ(can custom)                                                    |  |