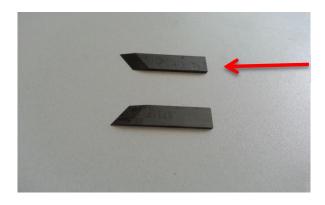

#### Grooving blade

Blade Life: usually the blade can working 20000-25000pcs after 1 time sharping. And 1pc blade can been sharpened about 25-30 times.

## Sample