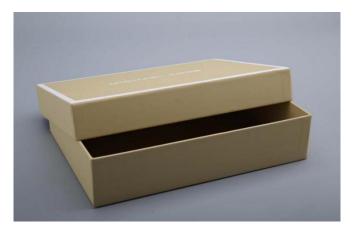

| 20pcs |



## Machine Standard configuration list:

| Roller material:       | Shanghai BAOSTEEL                    |
|------------------------|--------------------------------------|
| Frequency changer:     | Hope brand (If customer need change  |
|                        | the brand, we also can use Schneider |
|                        | brand or another brand)              |
| Low-voltage apparatus: | Eaton Muller brand                   |
| Machine main motor:    | CHENGBANG, TAIWAN BRAND              |
| Belt:                  | XIBEK,CHINA                          |
| Knife:                 | Special Tungsten alloy steel         |
| Collector belt motor   | ZHONGDA brand,China                  |

## Sample



## V shape on cardboard



#### ZHEJIANG SAILI MACHINERY CO.,LTD











### Remark:

### Workshop

Delivery time: within 7-15 days after receiving the deposit Payment terms: 30% TT in advance, 70% payment before delivery Installation: If the buyer need our factory to sent engineer go to install, the buyer will cover all expense of engineers visiting including round-trip tickets, local transportation, meals and loading expenses.