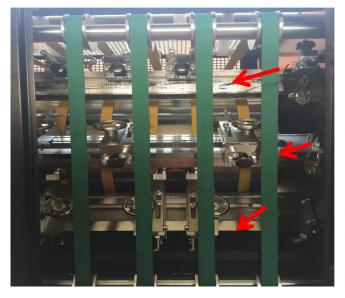

## Belt automatic feeding

To feed the material by belt automatically, it is simple for operating and adjust for user.

#### Automatic correction guider system

Design the automatic correction system as guider in order to keep the cardboard which is conveyor straightly.