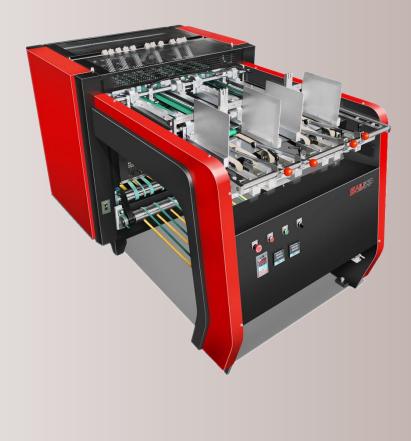

## Automatic grooving machine

KLZ-930BL is automatic grooving machine, it is specially designed for notching V shape grooving or U shape, its advantage which can do several material, such as thin paperboard,industrial cardboard, gray cardboard, paperboard and other cardboard materials. High accuracy, High stability, High precision.

Help the user to produce the hardcover product, case maker, different kinds of box, etc

| Model no.:              | KLZ-930BL                                                                        |  |
|-------------------------|----------------------------------------------------------------------------------|--|
| Material size:          | <b>80x100</b> -650*1050mm(L*W)(update new one)                                   |  |
| Thickness:              | 250gsm3.0mm                                                                      |  |
| Grooving Line Accuracy: | ±0.1mm                                                                           |  |
| Speed:                  | 110-120 pcs/min(200*200mm)                                                       |  |
| Groove degree:          | 90°-130° adjustable                                                              |  |
| Angle of Knife Holder:  | Each can be adjusted separately.                                                 |  |
| Power:                  | 4.0kw                                                                            |  |
| Max grooving lines:     | 12 grooving lines max                                                            |  |
| Knife holder standard : | total 12 sets knife holder(7 set of 90 <sup>o</sup> +5 set of 120 <sup>o</sup> ) |  |
| Machine size:           | 3020*1720*1484mm                                                                 |  |
| Weight:                 | 1750 KG                                                                          |  |
| Voltage:                | 380V/3 phase/50HZ(can custom)                                                    |  |

## Technical Parameters: