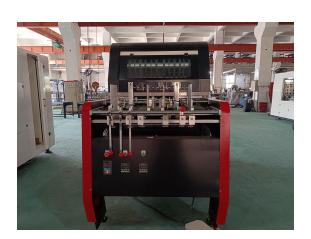

# **Machine Pictures**

Automatic Waste Blowing Tubes are assembled in machine.

Two beams, 3 rows girders

12 sets Knife Holders installed in machine:

7 sets 90 degree +5 sets 120 degree (can custom)

www.sai-li.com