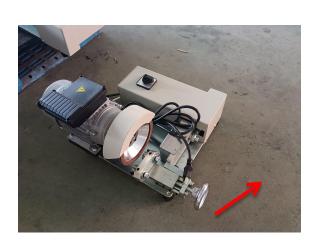

:                         | 3000KG                                      |
| Voltage:                        | 380V/3 phase/50HZ                           |
| Standard Spare Parts:           | 1. 1 ea grinder of knfie                    |
|                                 | 2. 1 pcs tool box(including 1set Allen      |
|                                 | wrench,straight screwdriver of 4 inch, open |



### ZHEJIANG SAILI MACHINERY CO.,LTD

spanner,adjustable wrench,

wrench, grater, instruction

manual of inverters)



# **Machine Pictures**









Automatic Waste Blowing Tubes are assembled in machine.



Two beams, 3 rows girders

12 sets Knife Holders installed in machine:

7 sets 90 degree +5 sets 120 degree (can custom)



www.sai-li.com



## Grinder of knife together with machine



### Grooving blade



Blade Life: usually the blade can work for 10000-20000pcs after the first time sharping. And 1pc blade can been sharpened about 25-30 times under good using.

### Standard Machine parts together with machine for user:

| Name                                                                                                 | Qty |
|------------------------------------------------------------------------------------------------------|-----|
| Grinder of knife                                                                                     | 1ea |
| Tool box                                                                                             | 1pc |
| ((including 1set Allen wrench,straight screwdriver of 4 inch, open spanner,adjustable wrench,grater) |     |