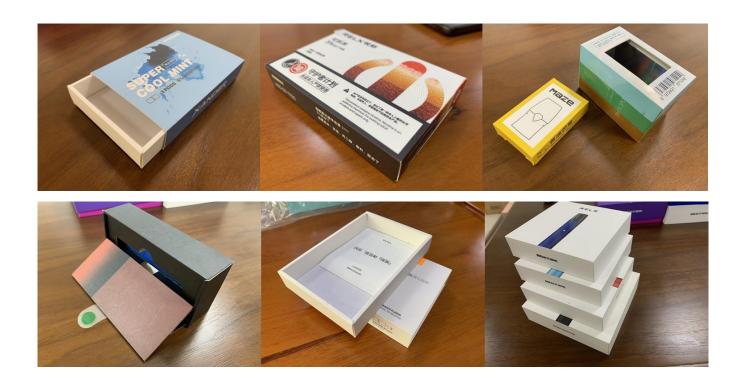

### Description of goods:

Material: cardboard, thin board, paper board for V shape.

it is usually used for box making, such as mobile phone box, gift box, rigid box, shoe box, jewellery box, chocolate box and so on.