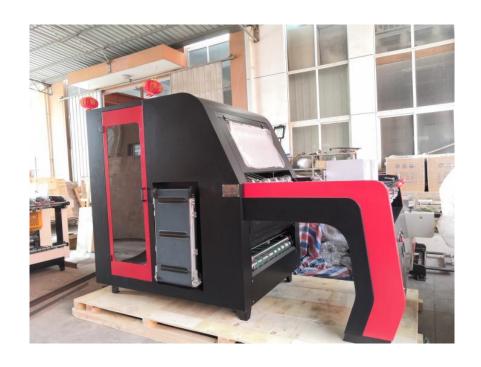

### **SLZ-938H**

Head for different blade of material

Description of machine:

www.sai-li.com