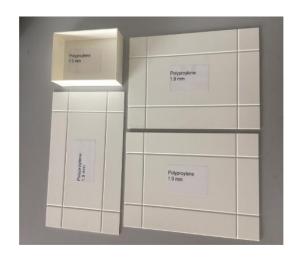

he blade can work for 10000-20000pcs after the first time sharping. And 1pc blade can been sharpened about 25-30 times under good using.

### Standard Machine parts together with machine for user:

| Name                                                                                                 | Qty |
|------------------------------------------------------------------------------------------------------|-----|
| Grinder of knife                                                                                     | 1ea |
| Tool box                                                                                             | 1pc |
| ((including 1set Allen wrench,straight screwdriver of 4 inch, open spanner,adjustable wrench,grater) |     |



### Sample of V shape on board material:









### Workshop:





### Remarks:

Delivery time: within 15-30 days after receiving the deposit

Payment terms: 30% TT in advance, 70% payment before delivery

Installation: If the buyer need our factory to sent engineer go to install, the buyer will cover all expense of engineers visiting including round-trip tickets,

local transportation, meals and loading expenses.



# SAILI CRAFTS HELP YOUR PACKAGING GO FARTHER!