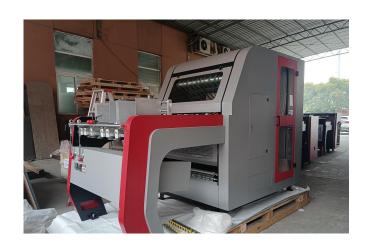

# **Machine Pictures**

Automatic Waste Blowing Tubes are assembled in machine.

Two beams, 3 rows girders

12 sets Knife Holders installed in machine:

7 sets 90 degree +5 sets 120 degree (can custom)

www.sai-li.com