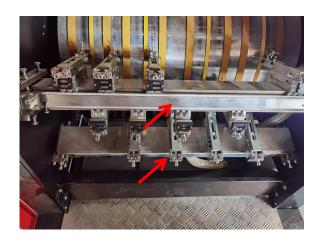

# **Machine Pictures**

Automatic Waste Blowing Tubes are assembled in machine.

Two beams, 3 rows girders

12 sets Knife Holders installed in machine:

7 sets 90 degree +5 sets 120 degree (can custom)

www.sai-li.com