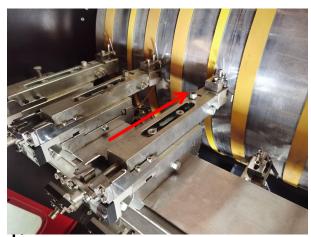

# **Machine Pictures**

Automatic Waste Blowing Tubes are assembled in machine.

Two beams, 3 rows girders

12 sets Knife Holders installed in machine:

7 sets 90 degree +5 sets 120 degree (can custom)

www.sai-li.com