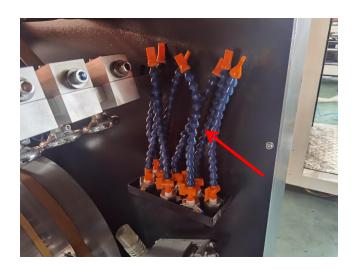

# **Machine Pictures**

Automatic Waste Blowing Tubes are assembled in machine.

Two beams, 3 rows girders

12 sets Knife Holders installed in machine:

7 sets 90 degree +5 sets 120 degree (can custom)

www.sai-li.com