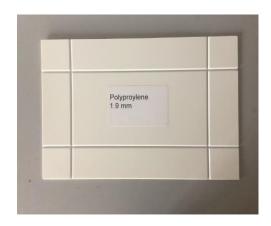

blade can work for 10000-20000pcs after the first time sharping. And 1pc blade can been sharpened about 25-30 times under good using.

### Standard Machine parts together with machine for user:

| Name                                                                                                 | Qty |
|------------------------------------------------------------------------------------------------------|-----|
| Grinder of knife                                                                                     | 1ea |
| Tool box                                                                                             | 1pc |
| ((including 1set Allen wrench,straight screwdriver of 4 inch, open spanner,adjustable wrench,grater) |     |



### Sample of V shape on board material:









### Workshop:





### Remarks:

Delivery time: within 15-30 days after receiving the deposit

Payment terms: 30% TT in advance, 70% payment before delivery

Installation: If the buyer need our factory to sent engineer go to install, the buyer will cover all expense of engineers visiting including round-trip tickets,

local transportation, meals and loading expenses.



# SAILI CRAFTS HELP YOUR PACKAGING GO FARTHER!