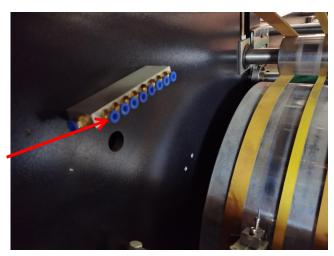

# **Machine Pictures**

Automatic Waste Blowing Tubes are assembled in machine.

Two beams, 3 rows girders

12 sets Knife Holders installed in machine:

7 sets 90 degree +5 sets 120 degree (can custom)

www.sai-li.com