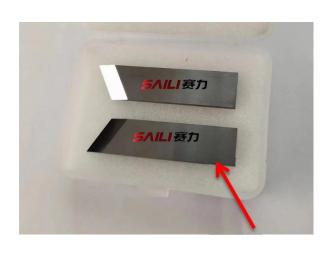

### Grooving blade

Blade Life: usually the blade can work for 10000-20000pcs after the first time sharping. And 1pc blade can been sharpened about 25-30 times under good using.